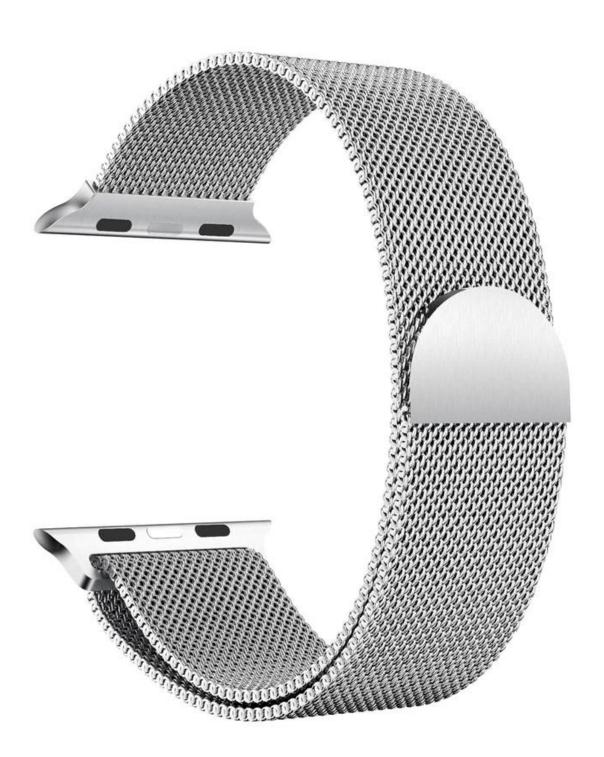

## **Product Design:**

● Fit Model ☐For Apple Watch Ultra Series 8 7 6 5 4 3

• Item : CBIW61

Band Material : Stainless Steel

● Band Colors: Silver,Black,Blue,Rose Pink,Rose gold,Gold,Colorful,Champagne gold

• Clasp type: Quick Release Magnetic Closure Clasp

• Design : The edge of the band is polished to be smooth

● Type : Milanese Loop Stainless Steel Watch Band

• Feature: Strong magnetic buckle can holder the watch safely