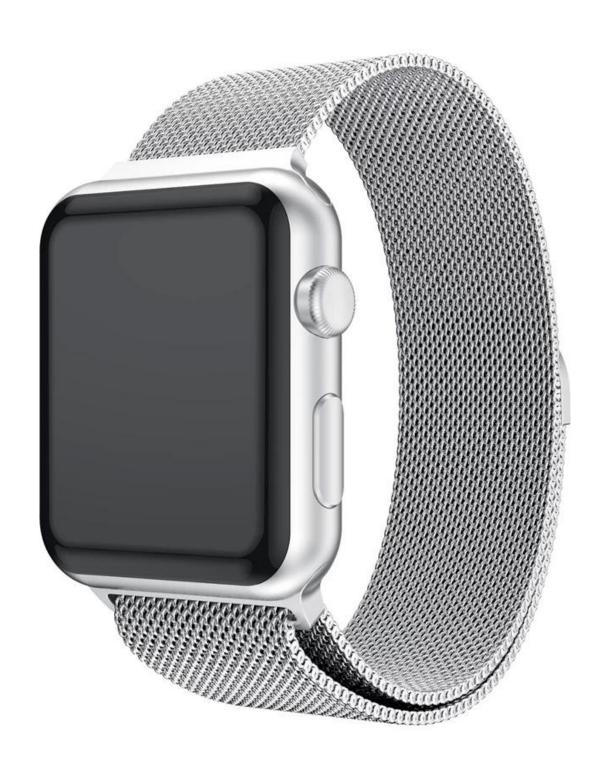

## **Product Design:**

● Fit Model ☐For Apple Watch Ultra Series 8 7 6 5 4 3

• Item : CBIW61

Band Material : Stainless Steel

● Band Colors: Silver,Black,Blue,Rose Pink,Rose gold,Gold,Colorful,Champagne gold

• Clasp type: Quick Release Magnetic Closure Clasp

• Design : The edge of the band is polished to be smooth

● Type : Milanese Loop Stainless Steel Watch Band

• Feature: Strong magnetic buckle can holder the watch safely