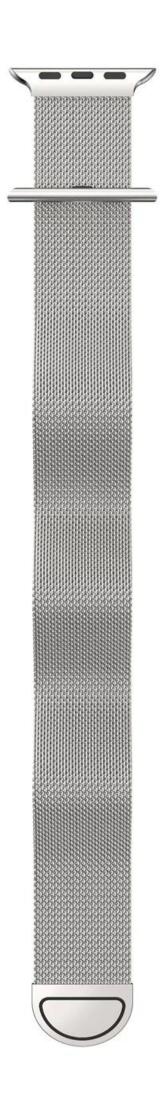

## **Product Design:**

● Fit Model ☐For Apple Watch Ultra Series 8 7 6 5 4 3

• Item : CBIW61

Band Material : Stainless Steel

● Band Colors: Silver,Black,Blue,Rose Pink,Rose gold,Gold,Colorful,Champagne gold

• Clasp type: Quick Release Magnetic Closure Clasp

• Design : The edge of the band is polished to be smooth

● Type : Milanese Loop Stainless Steel Watch Band

• Feature: Strong magnetic buckle can holder the watch safely