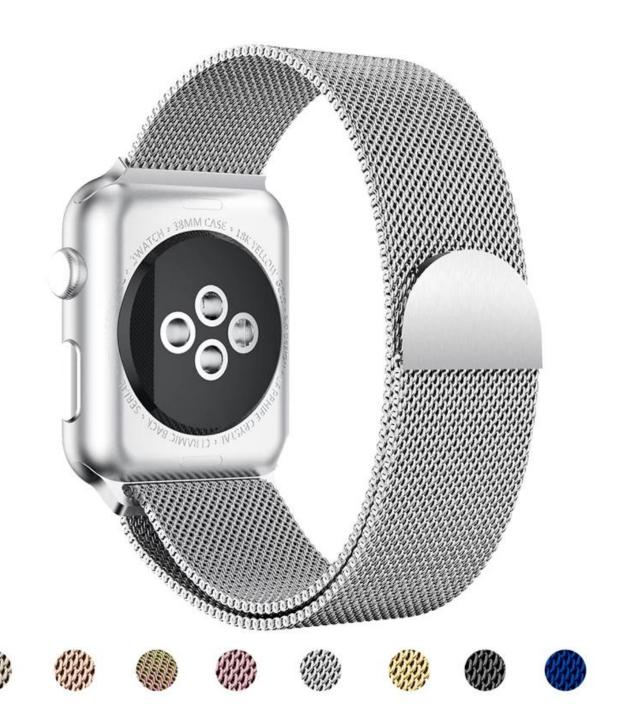

## **Product Design:**

● Fit Model ☐For Apple Watch Ultra Series 8 7 6 5 4 3

• Item : CBIW61

Band Material : Stainless Steel

● Band Colors: Silver,Black,Blue,Rose Pink,Rose gold,Gold,Colorful,Champagne gold

• Clasp type: Quick Release Magnetic Closure Clasp

• Design : The edge of the band is polished to be smooth

● Type : Milanese Loop Stainless Steel Watch Band

• Feature: Strong magnetic buckle can holder the watch safely