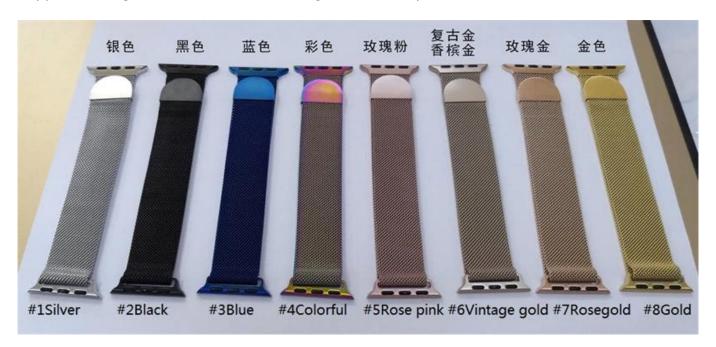

## **Product Design:**

● Fit Model ☐For Apple Watch Ultra Series 8 7 6 5 4 3

• Item : CBIW61

Band Material : Stainless Steel

● Band Colors: Silver,Black,Blue,Rose Pink,Rose gold,Gold,Colorful,Champagne gold

• Clasp type: Quick Release Magnetic Closure Clasp

• Design : The edge of the band is polished to be smooth

● Type : Milanese Loop Stainless Steel Watch Band

• Feature: Strong magnetic buckle can holder the watch safely