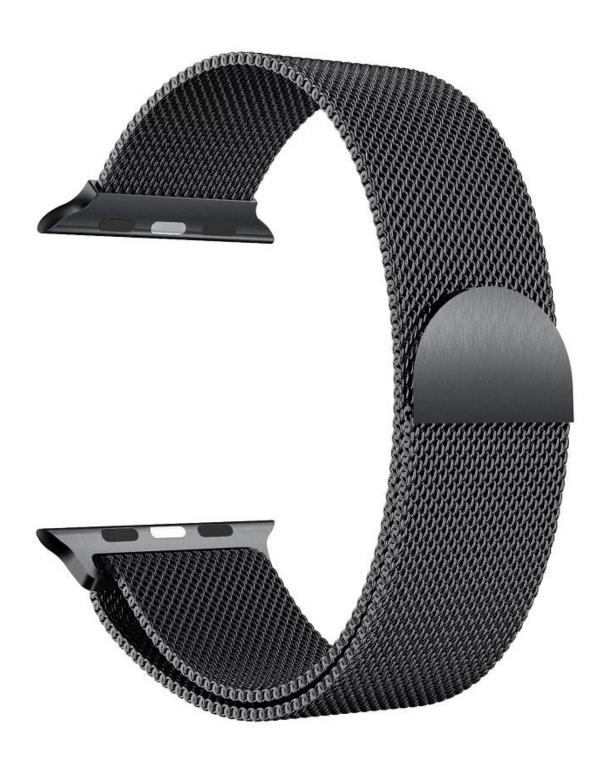

## Magnetic Closure Milanese Loop Watch Band For Apple Watch 38mm 42mm 44mm

## **Product Design:**

- Magnetic Closure Design
- Stainless Steel Watch Band
- Milanese Loop Mesh Band

## **Product Features:**

- 1. All Milanese Stainless Steel solid wire mesh watch band
- 2. Unique Design Features with magnetic closure clasp which allow you to change your strap with your fingers in seconds.
- 3. Skin-friendly and breathable. Wrap around your wrist smoothly for comfortable wearing
- 4. Band comes with standard pins on both ends, which locks onto Watch Band Interface precisely and securely, easy to install