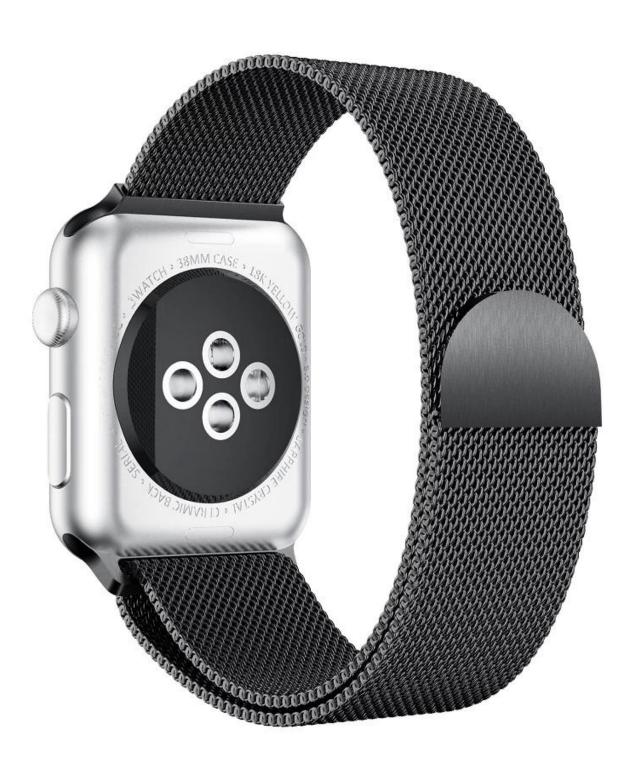

## Magnetic Closure Milanese Loop Watch Band For Apple Watch 38mm 42mm 44mm

## **Product Design:**

- Magnetic Closure Design
- Stainless Steel Watch Band
- Milanese Loop Mesh Band

## **Product Features:**

- 1. All Milanese Stainless Steel solid wire mesh watch band
- 2. Unique Design Features with magnetic closure clasp which allow you to change your strap with your fingers in seconds.
- 3. Skin-friendly and breathable. Wrap around your wrist smoothly for comfortable wearing
- 4. Band comes with standard pins on both ends, which locks onto Watch Band Interface precisely and securely, easy to install