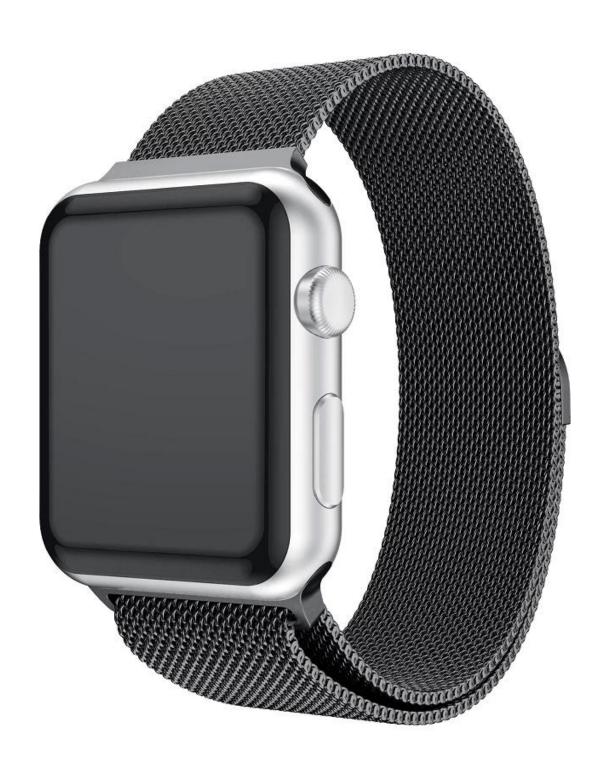

## Magnetic Closure Milanese Loop Watch Band For Apple Watch 38mm 42mm 44mm

## **Product Design:**

- Magnetic Closure Design
- Stainless Steel Watch Band
- Milanese Loop Mesh Band

## **Product Features:**

- 1. All Milanese Stainless Steel solid wire mesh watch band
- 2. Unique Design Features with magnetic closure clasp which allow you to change your strap with your fingers in seconds.
- 3. Skin-friendly and breathable. Wrap around your wrist smoothly for comfortable wearing
- 4. Band comes with standard pins on both ends, which locks onto Watch Band Interface precisely and securely, easy to install