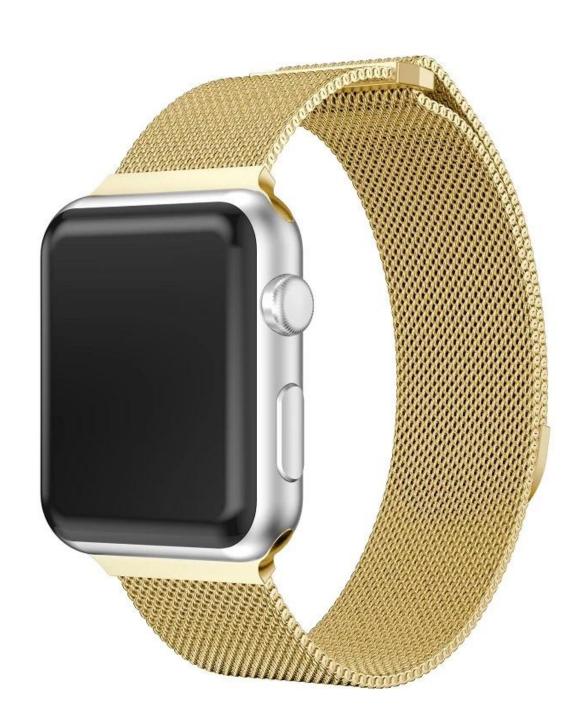

## Magnetic Closure Milanese Loop Watch Band For Apple Watch 38mm 42mm 44mm

## **Product Design:**

- Magnetic Closure Design
- Stainless Steel Watch Band
- Mesh <u>Milanese Loop Watch Band</u>

## **Product Features:**

- 1. All Milanese Stainless Steel solid wire mesh watch band
- 2. Unique Design Features with magnetic closure clasp which allow you to change your strap with your fingers in seconds.
- 3. Skin-friendly and breathable. Wrap around your wrist smoothly for comfortable wearing
- 4. Band comes with standard pins on both ends, which locks onto Watch Band Interface precisely and securely, easy to install