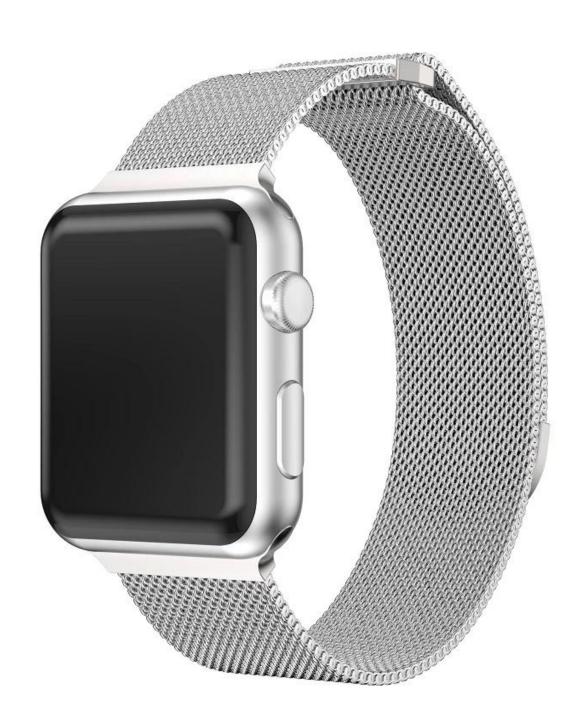

## Magnetic Closure Milanese Loop Watch Band For Apple Watch 38mm 42mm 44mm

## **Product Design:**

- Magnetic Closure Design
- Stainless Steel Watch Band
- Mesh <u>Milanese Loop Watch Band</u>

## **Product Features:**

- 1. All Milanese Stainless Steel solid wire mesh watch band
- 2. Unique Design Features with magnetic closure clasp which allow you to change your strap with your fingers in seconds.
- 3. Skin-friendly and breathable. Wrap around your wrist smoothly for comfortable wearing
- 4. Band comes with standard pins on both ends, which locks onto Watch Band Interface precisely and securely, easy to install