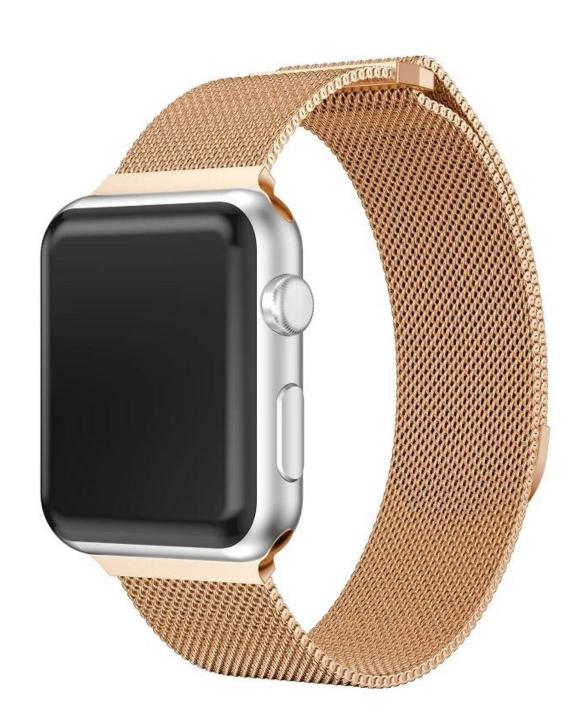

## Magnetic Closure Milanese Loop Watch Band For Apple Watch 38mm 42mm 44mm

## **Product Design:**

- Magnetic Closure Design
- Stainless Steel Watch Band
- Mesh <u>Milanese Loop Watch Band</u>

## **Product Features:**

- 1. All Milanese Stainless Steel solid wire mesh watch band
- 2. Unique Design Features with magnetic closure clasp which allow you to change your strap with your fingers in seconds.
- 3. Skin-friendly and breathable. Wrap around your wrist smoothly for comfortable wearing
- 4. Band comes with standard pins on both ends, which locks onto Watch Band Interface precisely and securely, easy to install