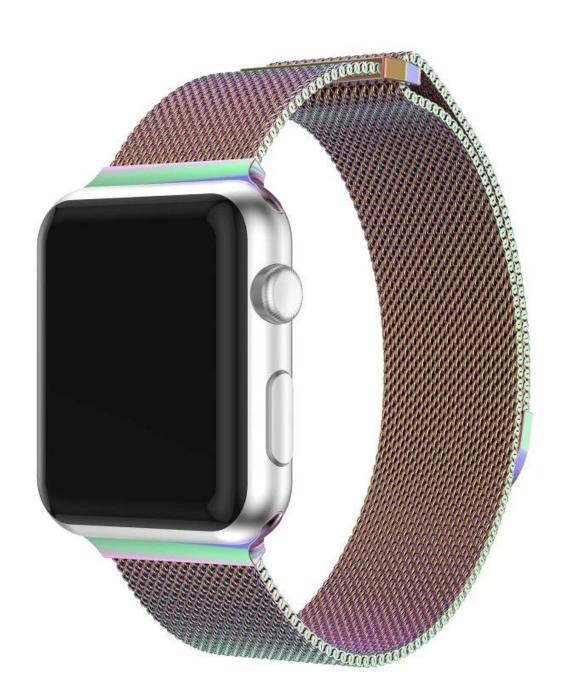

## Magnetic Closure Milanese Loop Watch Band For Apple Watch 38mm 42mm 44mm

## **Product Design:**

- Magnetic Closure Design
- Stainless Steel Watch Band
- Mesh <u>Milanese Loop Watch Band</u>

## **Product Features:**

- 1. All Milanese Stainless Steel solid wire mesh watch band
- 2. Unique Design Features with magnetic closure clasp which allow you to change your strap with your fingers in seconds.
- 3. Skin-friendly and breathable. Wrap around your wrist smoothly for comfortable wearing
- 4. Band comes with standard pins on both ends, which locks onto Watch Band Interface precisely and securely, easy to install