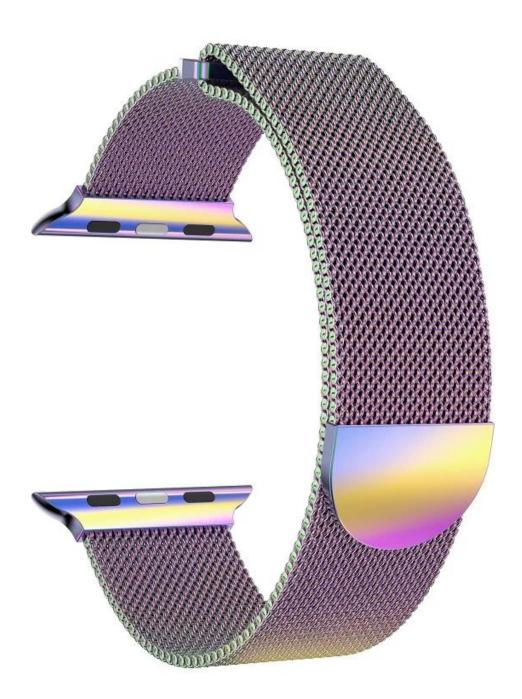

## Magnetic Closure Milanese Loop Watch Band For Apple Watch 38mm 42mm 44mm

## **Product Design:**

- Magnetic Closure Design
- Stainless Steel Watch Band
- Mesh <u>Milanese Loop Watch Band</u>

## **Product Features:**

- 1. All Milanese Stainless Steel solid wire mesh watch band
- 2. Unique Design Features with magnetic closure clasp which allow you to change your strap with your fingers in seconds.
- 3. Skin-friendly and breathable. Wrap around your wrist smoothly for comfortable wearing
- 4. Band comes with standard pins on both ends, which locks onto Watch Band Interface precisely and securely, easy to install