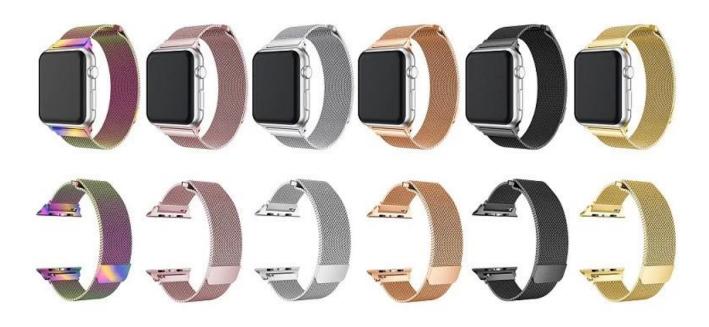

## Magnetic Closure Milanese Loop Watch Strap For Apple Watch 38mm 42mm 40mm 44mm

## Product Design :

- Magnetic Closure Design
- Stainless Steel Watch Band
- Mesh Milanese Loop Watch Band

## **Product Features :**

- 1. All Milanese Stainless Steel solid wire mesh watch band
- 2. Unique Design [] Features with magnetic closure clasp which allow you to change your strap with your fingers in seconds.
- 3. Skin-friendly and breathable.Wrap around your wrist smoothly for comfortable wearing
- 4. Band comes with standard pins on both ends, which locks onto Watch Band Interface precisely and securely, easy to install.