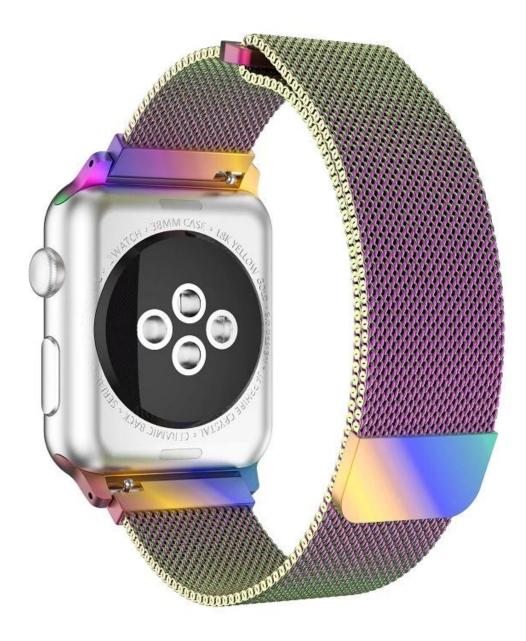

## Magnetic Closure Milanese Loop Watch Strap For Apple Watch 38mm 42mm 40mm 44mm

## Product Design :

- Magnetic Closure Design
- Stainless Steel Watch Band
- Mesh Milanese Loop Watch Band

## **Product Features :**

- 1. All Milanese Stainless Steel solid wire mesh watch band
- 2. Unique Design [] Features with magnetic closure clasp which allow you to change your strap with your fingers in seconds.
- 3. Skin-friendly and breathable.Wrap around your wrist smoothly for comfortable wearing
- 4. Band comes with standard pins on both ends, which locks onto Watch Band Interface precisely and securely, easy to install.