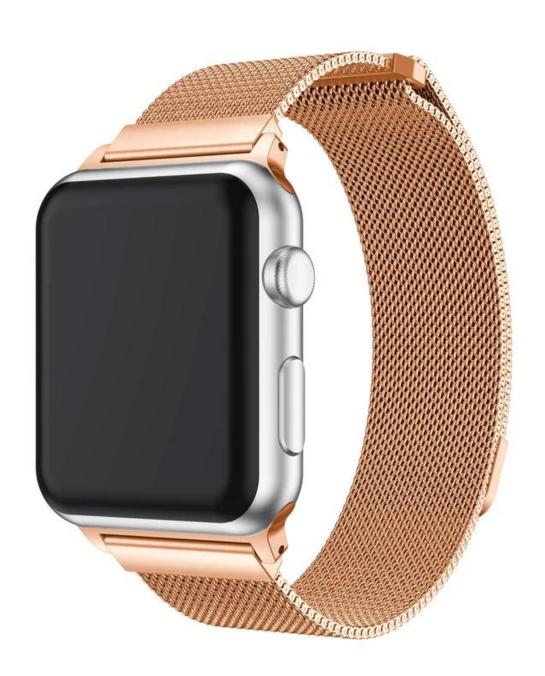

## **Product Design:**

● Fit Model ☐For Apple Watch Ultra Series 8 7 6 5 4 3

• Item : CBIW64

Band Material : Stainless Steel

● Band Colors: Silver, Black, Rose Pink, Rose gold, Gold, Colorful

• Clasp type: Quick Release Magnetic Closure Clasp

• Design : The edge of the band is polished to be smooth

• Type : Mesh Milanese Stainless Steel Watch Strap

• Feature: Strong magnetic buckle can holder the watch safely

Support Mixed Batch Orders

First time sample order and mix order is acceptable Larger quantity please contact sales for discount