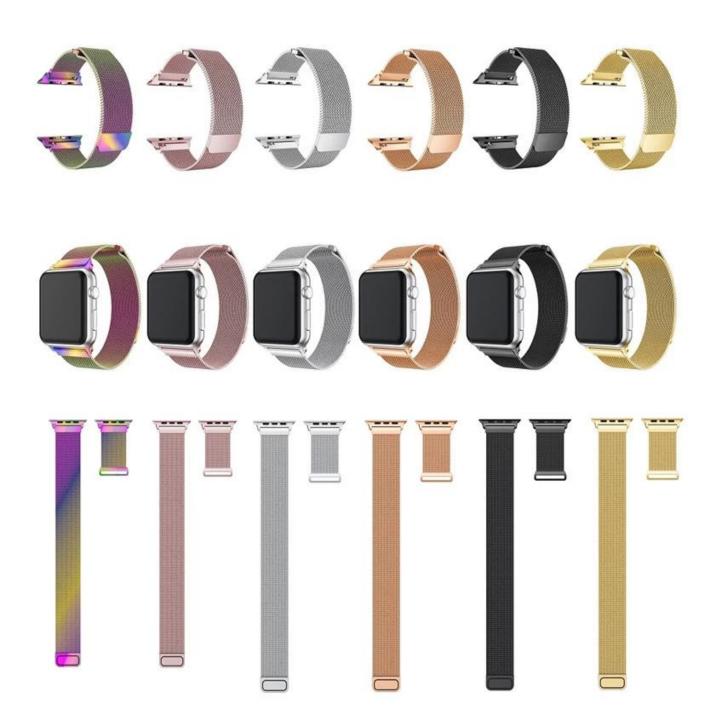

## **Product Design:**

● Fit Model ☐For Apple Watch Ultra Series 8 7 6 5 4 3

• Item : CBIW64

Band Material : Stainless Steel

● Band Colors: Silver, Black, Rose Pink, Rose gold, Gold, Colorful

• Clasp type: Quick Release Magnetic Closure Clasp

• Design : The edge of the band is polished to be smooth

• Type : Mesh Milanese Stainless Steel Watch Strap

• Feature: Strong magnetic buckle can holder the watch safely

Support Mixed Batch Orders

First time sample order and mix order is acceptable Larger quantity please contact sales for discount