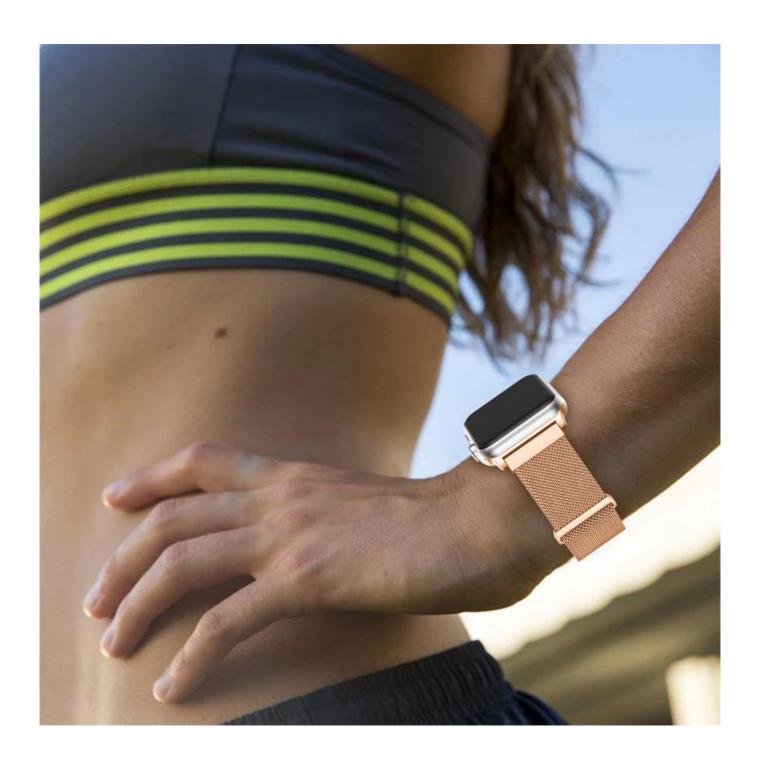

## **Product Design:**

● Fit Model ☐For Apple Watch Ultra Series 8 7 6 5 4 3

• Item : CBIW64

Band Material : Stainless Steel

● Band Colors: Silver, Black, Rose Pink, Rose gold, Gold, Colorful

• Clasp type: Quick Release Magnetic Closure Clasp

• Design : The edge of the band is polished to be smooth

• Type : Mesh Milanese Stainless Steel Watch Strap

• Feature: Strong magnetic buckle can holder the watch safely

Support Mixed Batch Orders

First time sample order and mix order is acceptable Larger quantity please contact sales for discount