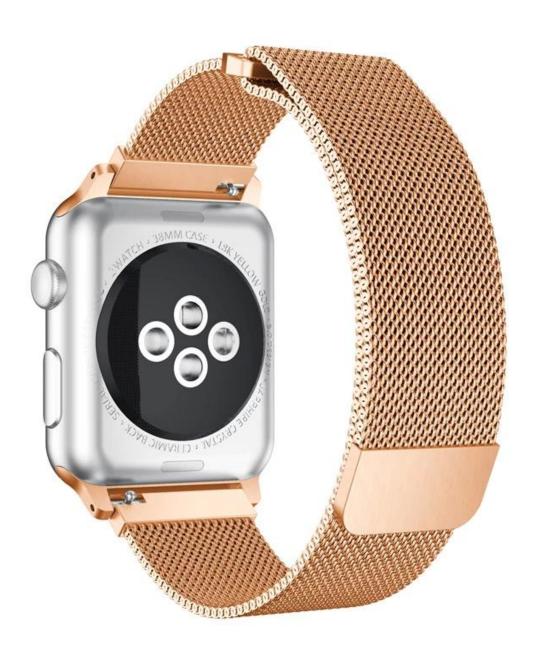

## **Product Design:**

● Fit Model ☐For Apple Watch Ultra Series 8 7 6 5 4 3

• Item : CBIW64

Band Material : Stainless Steel

● Band Colors: Silver, Black, Rose Pink, Rose gold, Gold, Colorful

• Clasp type: Quick Release Magnetic Closure Clasp

• Design : The edge of the band is polished to be smooth

• Type : Mesh Milanese Stainless Steel Watch Strap

• Feature: Strong magnetic buckle can holder the watch safely

Support Mixed Batch Orders

First time sample order and mix order is acceptable Larger quantity please contact sales for discount