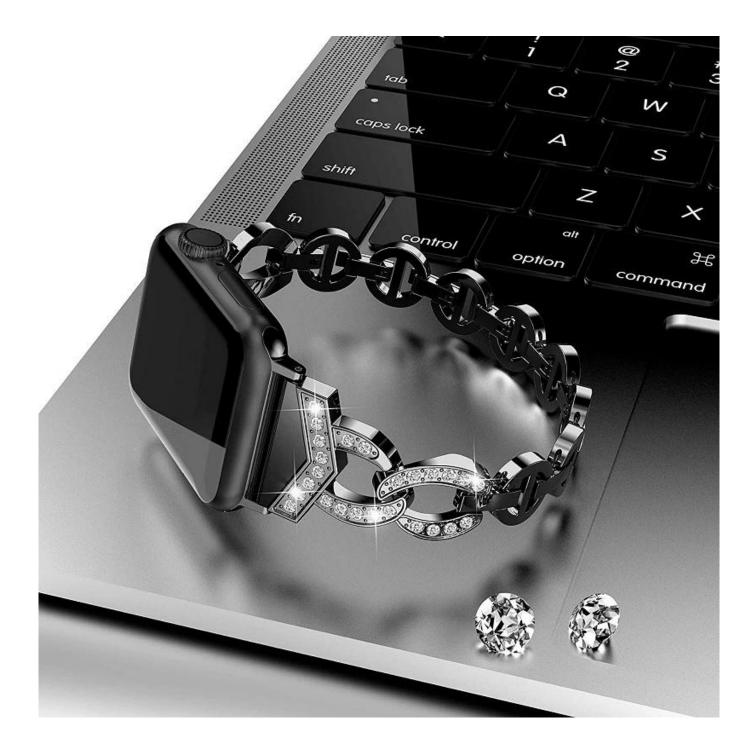

## **Product Design :**

- Hollow-Out Design
- Steel Strap Set With Rhinestones
- With Removable Folding Clasp

## **Product Features :**

- 1. Hollow-out Design, Unique stylish delicate and honorable looking.
- 2. Set with rhinestones. Makes your watch band look like a jewelry.

3. Stylish chain with folding clasp not only looks great but allows careful fitment to accommodate fine sizing adjustment. No tools needed