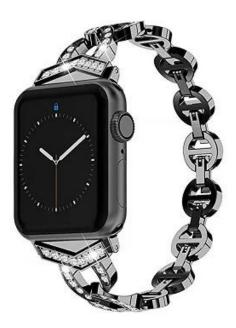

## **Product Design :**

- Hollow-Out Design
- Steel Strap Set With Rhinestones
- With Removable Folding Clasp

## **Product Features :**

- 1. Hollow-out Design, Unique stylish delicate and honorable looking.
- 2. Set with rhinestones. Makes your watch band look like a jewelry.

3. Stylish chain with folding clasp not only looks great but allows careful fitment to accommodate fine sizing adjustment. No tools needed

4. This stylish dressy watch band is perfect for girls and women and is a good choice as an exquisite and shiny gift for any occasion

5. 4 colors available(Black,Silver,Rose Pink), just pick the one you like best and personalize