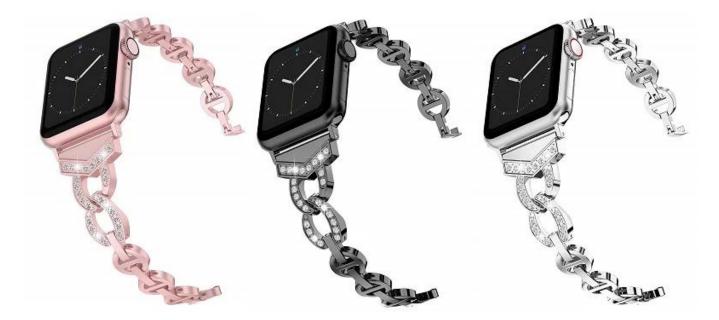

## Stylish Rhinestone Metal Watch Band For Apple Watch

## **Product Design :**

- Hollow-Out Design
- Steel Strap Set With Rhinestones
- With Removable Folding Clasp

## **Product Features :**

- 1. Hollow-out Design, Unique stylish delicate and honorable looking.
- 2. Set with rhinestones. Makes your watch band look like a jewelry.

3. Stylish chain with folding clasp not only looks great but allows careful fitment to accommodate fine sizing adjustment. No tools needed

4. This stylish dressy watch band is perfect for girls and women and is a good choice as an exquisite and shiny gift for any occasion

5. 4 colors available(Black,Silver,Rose Pink), just pick the one you like best and personalize