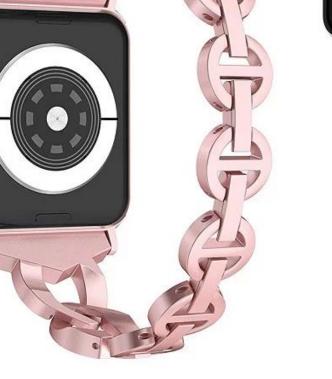

## **Product Design :**

- Hollow-Out Design
- Steel Strap Set With Rhinestones
- With Removable Folding Clasp

## **Product Features :**

- 1. Hollow-out Design, Unique stylish delicate and honorable looking.
- 2. Set with rhinestones. Makes your watch band look like a jewelry.

3. Stylish chain with folding clasp not only looks great but allows careful fitment to accommodate fine sizing adjustment. No tools needed