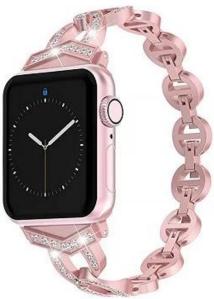

## Stylish Rhinestone Metal Watch Band For Apple Watch

## **Product Design :**

- Hollow-Out Design
- Steel Strap Set With Rhinestones
- With Removable Folding Clasp

## **Product Features :**

- 1. Hollow-out Design, Unique stylish delicate and honorable looking.
- 2. Set with rhinestones. Makes your watch band look like a jewelry.

3. Stylish chain with folding clasp not only looks great but allows careful fitment to accommodate fine sizing adjustment. No tools needed