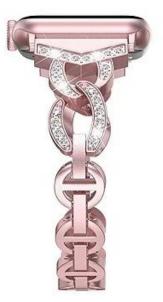

## **Product Design :**

- Hollow-Out Design
- Steel Strap Set With Rhinestones
- With Removable Folding Clasp

## **Product Features :**

- 1. Hollow-out Design, Unique stylish delicate and honorable looking.
- 2. Set with rhinestones. Makes your watch band look like a jewelry.

3. Stylish chain with folding clasp not only looks great but allows careful fitment to accommodate fine sizing adjustment. No tools needed

4. This stylish dressy watch band is perfect for girls and women and is a good choice as an exquisite and shiny gift for any occasion

5. 4 colors available(Black,Silver,Rose Pink), just pick the one you like best and personalize