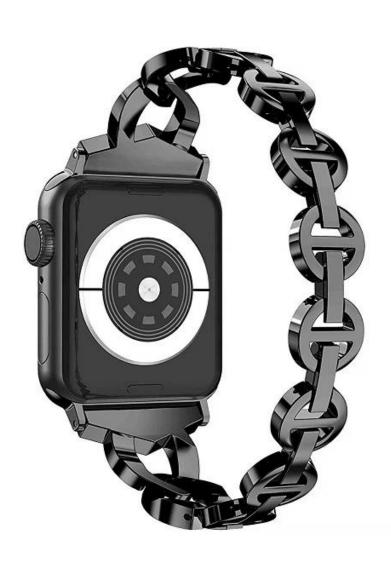

## **Product Design :**

- Hollow-Out Design
- Steel Strap Set With Rhinestones
- With Removable Folding Clasp

## **Product Features :**

- 1. Hollow-out Design, Unique stylish delicate and honorable looking.
- 2. Set with rhinestones. Makes your watch band look like a jewelry.

3. Stylish chain with folding clasp not only looks great but allows careful fitment to accommodate fine sizing adjustment. No tools needed

4. This stylish dressy watch band is perfect for girls and women and is a good choice as an exquisite and shiny gift for any occasion

5. 4 colors available(Black,Silver,Rose Pink), just pick the one you like best and personalize