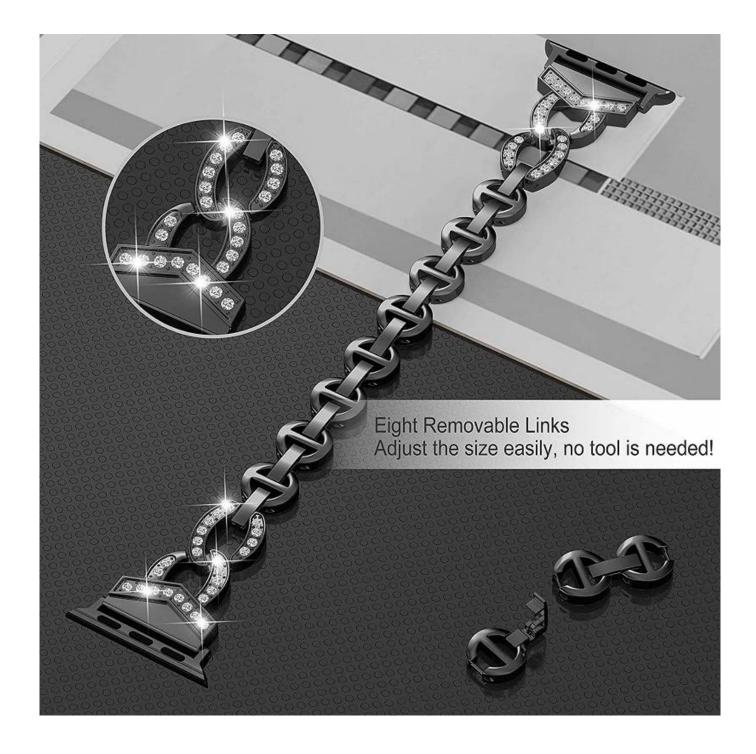

## **Product Design :**

- Hollow-Out Design
- Steel Strap Set With Rhinestones
- With Removable Folding Clasp

## **Product Features :**

- 1. Hollow-out Design, Unique stylish delicate and honorable looking.
- 2. Set with rhinestones. Makes your watch band look like a jewelry.

3. Stylish chain with folding clasp not only looks great but allows careful fitment to accommodate fine sizing adjustment. No tools needed