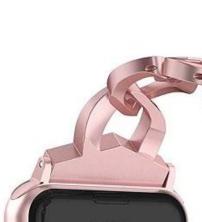

## **Product Design :**

- Hollow-Out Design
- Steel Strap Set With Rhinestones
- With Removable Folding Clasp

## **Product Features :**

- 1. Hollow-out Design, Unique stylish delicate and honorable looking.
- 2. Set with rhinestones. Makes your watch band look like a jewelry.

3. Stylish chain with folding clasp not only looks great but allows careful fitment to accommodate fine sizing adjustment. No tools needed