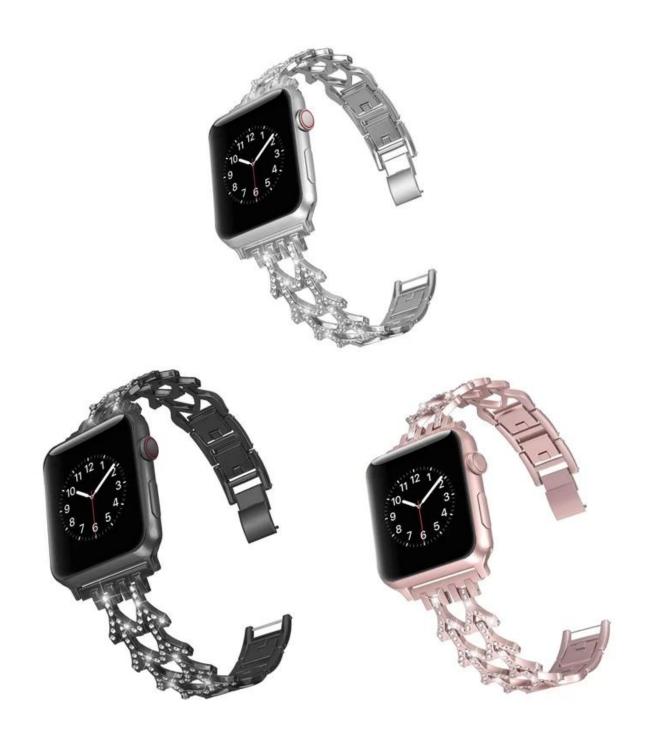

## **Unique Rhinestone Metal Watch Strap For Apple Watch**

## **Product Design:**

- Hollow-Out Design
- Steel Strap Set With Rhinestones
- With Removable Folding Clasp

## **Product Features:**

- 1. Hollow-out Design, Unique stylish delicate and honorable looking.
- 2. Set with rhinestones. Makes your watch band look like a jewelry.
- 3. Stylish chain with folding clasp not only looks great but allows careful fitment to accommodate fine sizing adjustment. No tools needed
- 4. This stylish dressy watch band is perfect for girls and women and is a good choice as an exquisite and shiny gift for any occasion
- 5. 4 colors available(Black, Silver, Rose Pink), just pick the one you like best and personalize