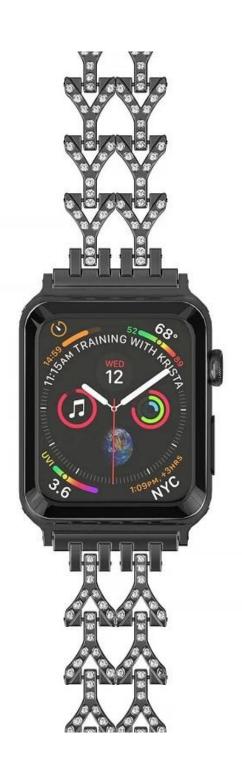

## **Unique Rhinestone Metal Watch Strap For Apple Watch**

## **Product Design:**

- Hollow-Out Design
- Steel Strap Set With Rhinestones
- With Removable Folding Clasp

## **Product Features:**

- 1. Hollow-out Design, Unique stylish delicate and honorable looking.
- 2. Set with rhinestones. Makes your watch band look like a jewelry.
- 3. Stylish chain with folding clasp not only looks great but allows careful fitment to accommodate fine sizing adjustment. No tools needed
- 4. This stylish dressy watch band is perfect for girls and women and is a good choice as an exquisite and shiny gift for any occasion
- 5. 4 colors available(Black, Silver, Rose Pink), just pick the one you like best and personalize