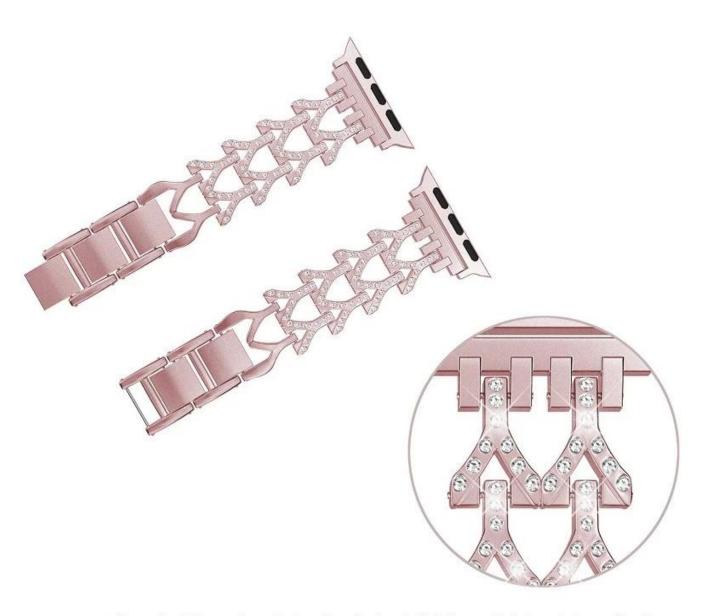

## **Unique Rhinestone Metal Watch Strap For Apple Watch**

## **Product Design:**

- Hollow-Out Design
- Steel Strap Set With Rhinestones
- With Removable Folding Clasp

## **Product Features:**

- 1. Hollow-out Design, Unique stylish delicate and honorable looking.
- 2. Set with rhinestones. Makes your watch band look like a jewelry.
- 3. Stylish chain with folding clasp not only looks great but allows careful fitment to accommodate fine sizing adjustment. No tools needed
- 4. This stylish dressy watch band is perfect for girls and women and is a good choice as an exquisite and shiny gift for any occasion
- 5. 4 colors available(Black, Silver, Rose Pink), just pick the one you like best and personalize