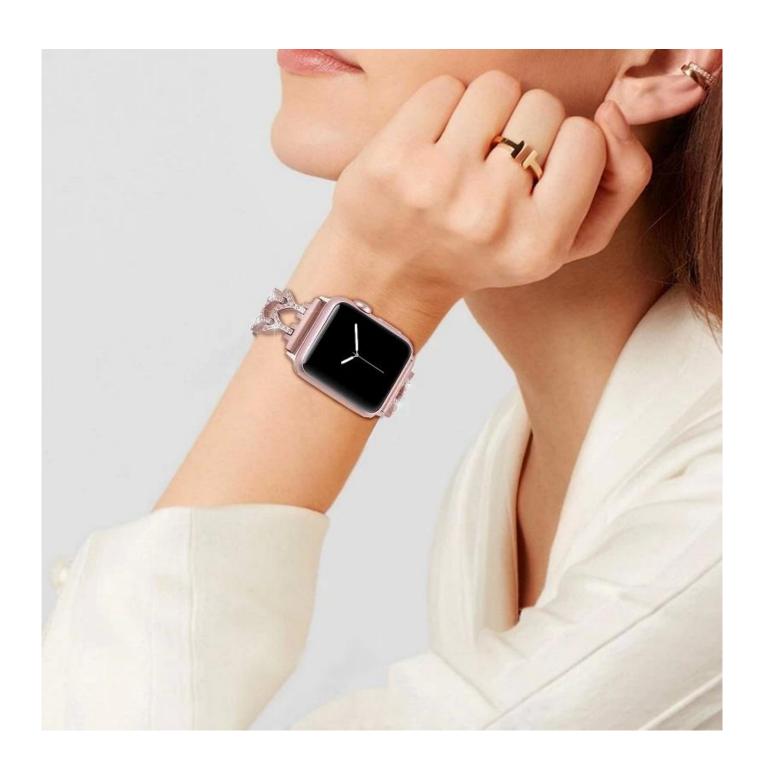

## **Unique Rhinestone Metal Watch Strap For Apple Watch**

## **Product Design:**

- Hollow-Out Design
- Steel Strap Set With Rhinestones
- With Removable Folding Clasp

## **Product Features:**

- 1. Hollow-out Design, Unique stylish delicate and honorable looking.
- 2. Set with rhinestones. Makes your watch band look like a jewelry.
- 3. Stylish chain with folding clasp not only looks great but allows careful fitment to accommodate fine sizing adjustment. No tools needed
- 4. This stylish dressy watch band is perfect for girls and women and is a good choice as an exquisite and shiny gift for any occasion
- 5. 4 colors available(Black, Silver, Rose Pink), just pick the one you like best and personalize