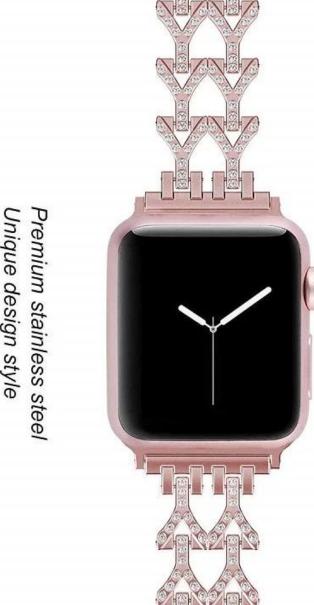

## **Unique Rhinestone Metal Watch Strap For Apple Watch**

## **Product Design:**

- Hollow-Out Design
- Steel Strap Set With Rhinestones
- With Removable Folding Clasp

Premium stainless steel
Unique design style
Bling
Goes with any jewelry

Premium stainless steel
Unique design style
Bling
Goes with any jewelry

Rose Gold band matches the Series 1 & 2 Rose Gold watch perfectly. Slight color difference compared to Series 3 & 4 gold watches (aluminum case). For detailes color guide, please check the next images.