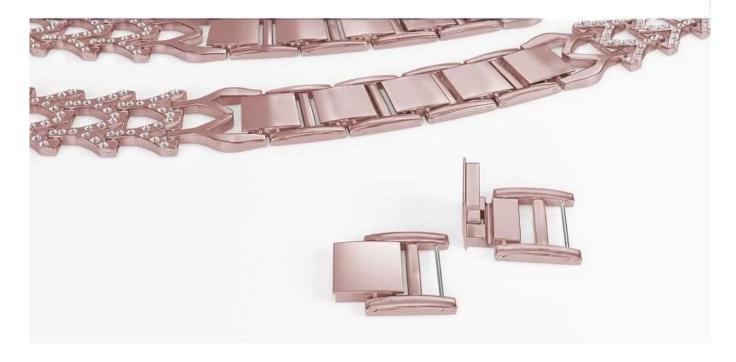

## **Product Design:**

- Hollow-Out Design
- Steel Strap Set With Rhinestones
- With Removable Folding Clasp

## **Product Features:**

- 1. Hollow-out Design, Unique stylish delicate and honorable looking.
- 2. Set with rhinestones. Makes your watch band look like a jewelry.
- 3. Stylish chain with folding clasp not only looks great but allows careful fitment to accommodate fine sizing adjustment. No tools needed
- 4. This stylish dressy watch band is perfect for girls and women and is a good choice as an exquisite and shiny gift for any occasion
- 5. 4 colors available(Black, Silver, Rose Pink), just pick the one you like best and personalize