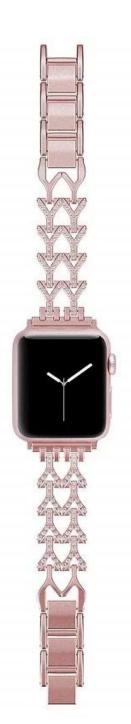

## **Unique Rhinestone Metal Watch Strap For Apple Watch**

## **Product Design:**

- Hollow-Out Design
- Steel Strap Set With Rhinestones
- With Removable Folding Clasp

## **Product Features:**

- 1. Hollow-out Design, Unique stylish delicate and honorable looking.
- 2. Set with rhinestones. Makes your watch band look like a jewelry.
- 3. Stylish chain with folding clasp not only looks great but allows careful fitment to accommodate fine sizing adjustment. No tools needed
- 4. This stylish dressy watch band is perfect for girls and women and is a good choice as an exquisite and shiny gift for any occasion
- 5. 4 colors available(Black, Silver, Rose Pink), just pick the one you like best and personalize

Premium stainless steel
Unique design style
Bling
Goes with any jewelry

Premium stainless steel
Unique design style
Bling
Goes with any jewelry

Rose Gold band matches the Series 1 & 2 Rose Gold watch perfectly. Slight color difference compared to Series 3 & 4 gold watches (aluminum case). For detailes color guide, please check the next images.