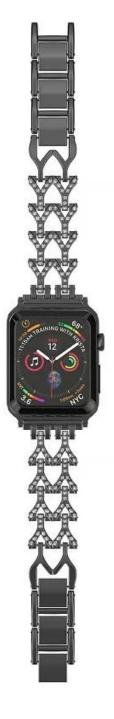

## **Unique Rhinestone Metal Watch Strap For Apple Watch**

## **Product Design:**

- Hollow-Out Design
- Steel Strap Set With Rhinestones
- With Removable Folding Clasp

## **Product Features:**

- 1. Hollow-out Design, Unique stylish delicate and honorable looking.
- 2. Set with rhinestones. Makes your watch band look like a jewelry.
- 3. Stylish chain with folding clasp not only looks great but allows careful fitment to accommodate fine sizing adjustment. No tools needed
- 4. This stylish dressy watch band is perfect for girls and women and is a good choice as an exquisite and shiny gift for any occasion
- 5. 4 colors available(Black, Silver, Rose Pink), just pick the one you like best and personalize