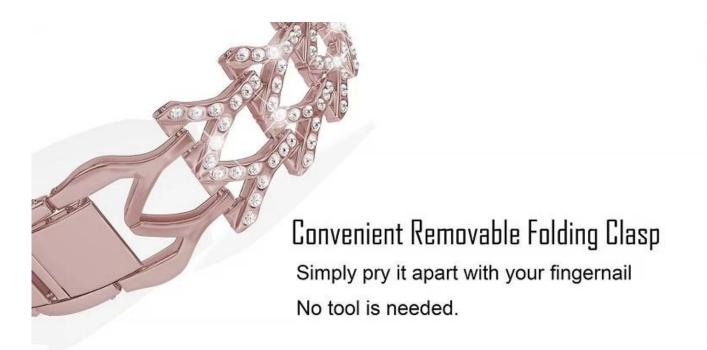

## **Product Design:**

- Hollow-Out Design
- Steel Strap Set With Rhinestones
- With Removable Folding Clasp

## **Product Features:**

- 1. Hollow-out Design, Unique stylish delicate and honorable looking.
- 2. Set with rhinestones. Makes your watch band look like a jewelry.
- 3. Stylish chain with folding clasp not only looks great but allows careful fitment to accommodate fine sizing adjustment. No tools needed
- 4. This stylish dressy watch band is perfect for girls and women and is a good choice as an exquisite and shiny gift for any occasion
- 5. 4 colors available(Black, Silver, Rose Pink), just pick the one you like best and personalize