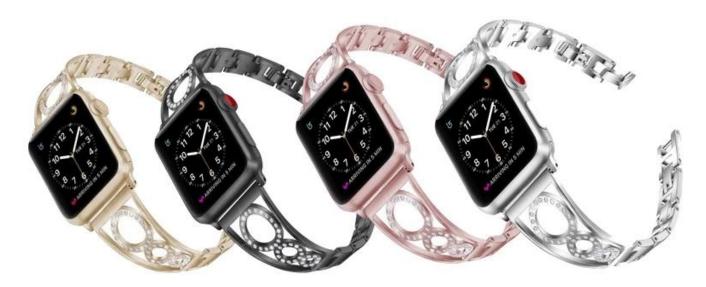

Hollow-out Rhinestone Metal Bracelet Watch Strap For Apple Watch

## **Product Features:**

- 1. Hollow-out Design, Unique stylish delicate and honorable looking.
- 2. Set with rhinestones. Makes your watch band look like a jewelry.
- 3. Stylish chain with folding clasp not only looks great but allows careful fitment to accommodate fine sizing adjustment. No tools needed
- 4. This stylish dressy watch band is perfect for girls and women and is a good choice as an exquisite and shiny gift for any occasion
- 5. 4 colors available(Black,Silver,Rose Pink,Retro Gold), just pick the one you like best and personalize