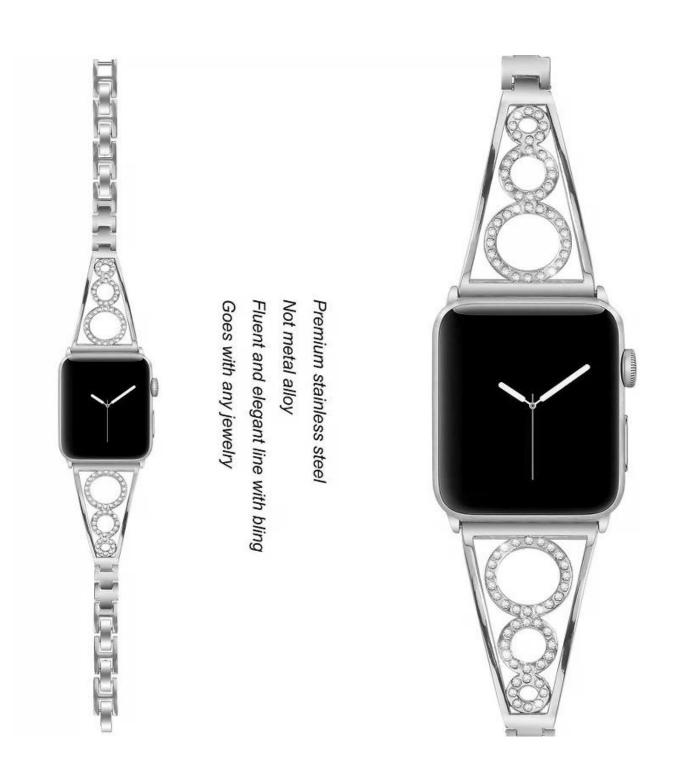

## **Product Design:**

- Hollow-Out Design
- Metal Watch Strap
- Set With Rhinestones
- With Removable Folding Clasp

## **Product Features:**

- 1. Hollow-out Design, Unique stylish delicate and honorable looking.
- 2. Set with rhinestones. Makes your watch band look like a jewelry.
- 3. Stylish chain with folding clasp not only looks great but allows careful fitment to accommodate fine sizing adjustment. No tools needed
- 4. This stylish dressy watch band is perfect for girls and women and is a good choice as an exquisite and shiny gift for any occasion
- 5. 4 colors available(Black,Silver,Rose Pink,Retro Gold), just pick the one you like best and personalize