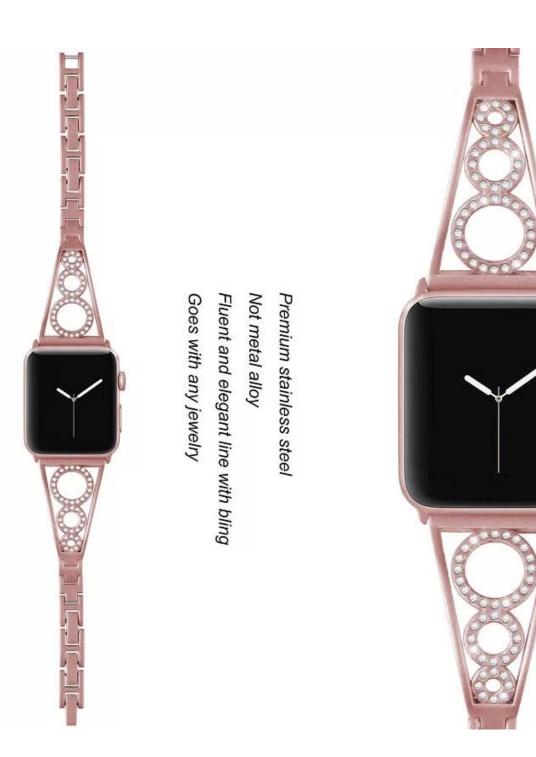

Hollow-out Rhinestone Metal Bracelet Watch Strap For Apple Watch

## **Product Design:**

- Hollow-Out Design
- Metal Watch Strap
- Set With Rhinestones
- With Removable Folding Clasp

## **Product Features:**

- 1. Hollow-out Design, Unique stylish delicate and honorable looking.
- 2. Set with rhinestones. Makes your watch band look like a jewelry.
- 3. Stylish chain with folding clasp not only looks great but allows careful fitment to accommodate fine sizing adjustment. No tools needed
- 4. This stylish dressy watch band is perfect for girls and women and is a good choice as an exquisite and shiny gift for any occasion
- 5. 4 colors available(Black,Silver,Rose Pink,Retro Gold), just pick the one you like best and personalize