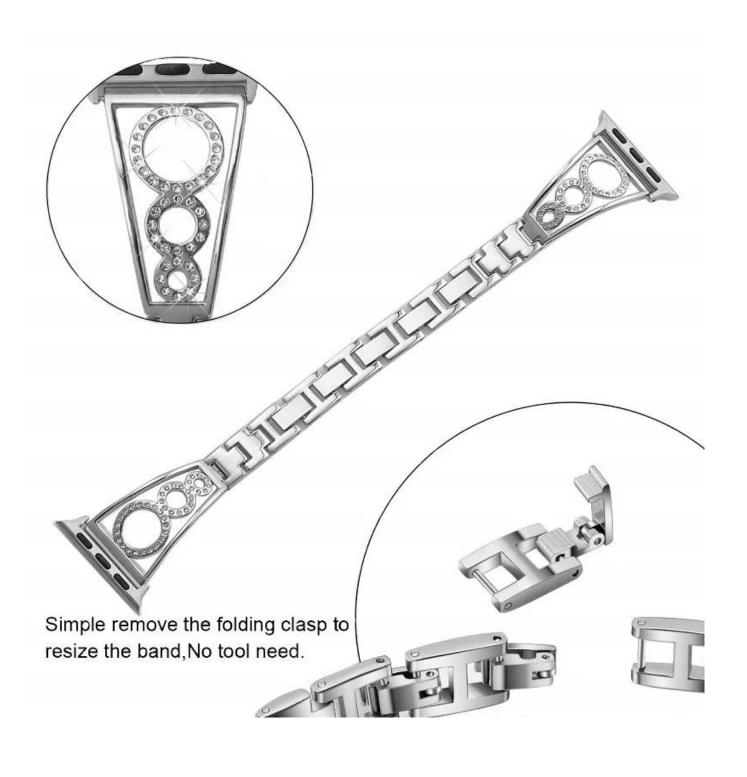

## **Product Design:**

- Hollow-Out Design
- Metal Watch Strap
- Set With Rhinestones
- With Removable Folding Clasp

## **Product Features:**

- 1. Hollow-out Design, Unique stylish delicate and honorable looking.
- 2. Set with rhinestones. Makes your watch band look like a jewelry.
- 3. Stylish chain with folding clasp not only looks great but allows careful fitment to accommodate fine sizing adjustment. No tools needed
- 4. This stylish dressy watch band is perfect for girls and women and is a good choice as an exquisite and shiny gift for any occasion
- 5. 4 colors available(Black,Silver,Rose Pink,Retro Gold), just pick the one you like best and personalize