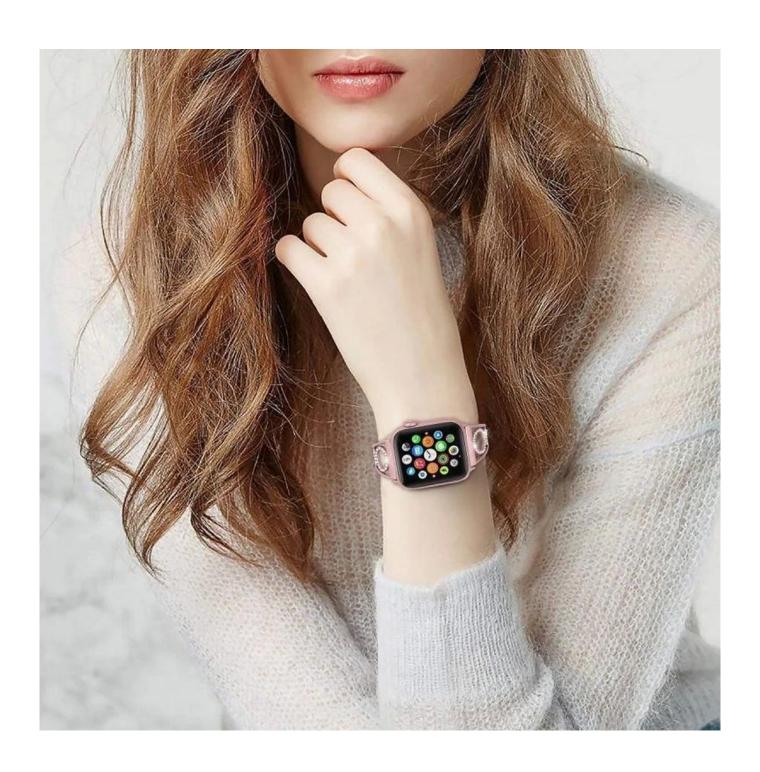

Hollow-out Rhinestone Metal Bracelet Watch Strap For Apple Watch

## **Product Features:**

- 1. Hollow-out Design, Unique stylish delicate and honorable looking.
- 2. Set with rhinestones. Makes your watch band look like a jewelry.
- 3. Stylish chain with folding clasp not only looks great but allows careful fitment to accommodate fine sizing adjustment. No tools needed
- 4. This stylish dressy watch band is perfect for girls and women and is a good choice as an exquisite and shiny gift for any occasion
- 5. 4 colors available(Black,Silver,Rose Pink,Retro Gold), just pick the one you like best and personalize