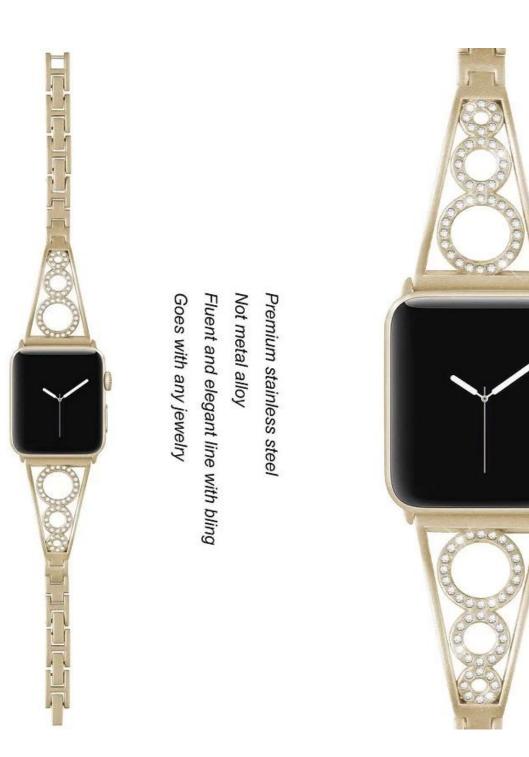

## **Product Design:**

- Hollow-Out Design
- Metal Watch Strap
- Set With Rhinestones
- With Removable Folding Clasp

## **Product Features:**

- 1. Hollow-out Design, Unique stylish delicate and honorable looking.
- 2. Set with rhinestones. Makes your watch band look like a jewelry.
- 3. Stylish chain with folding clasp not only looks great but allows careful fitment to accommodate fine sizing adjustment. No tools needed
- 4. This stylish dressy watch band is perfect for girls and women and is a good choice as an exquisite and shiny gift for any occasion
- 5. 4 colors available(Black,Silver,Rose Pink,Retro Gold), just pick the one you like best and personalize