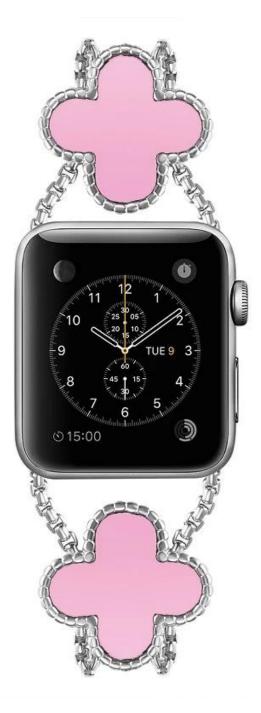

## Product Design :

- Decorated With Clover-shaped
- Folding Clasp

3. This stylish dressy watch band is perfect for girls and women and is a good choice as an exquisite and shiny gift for any occasion

4. 4 colors available(Black,Silver,Rose Pink,Retro Gold), just pick the one you like best and personalize