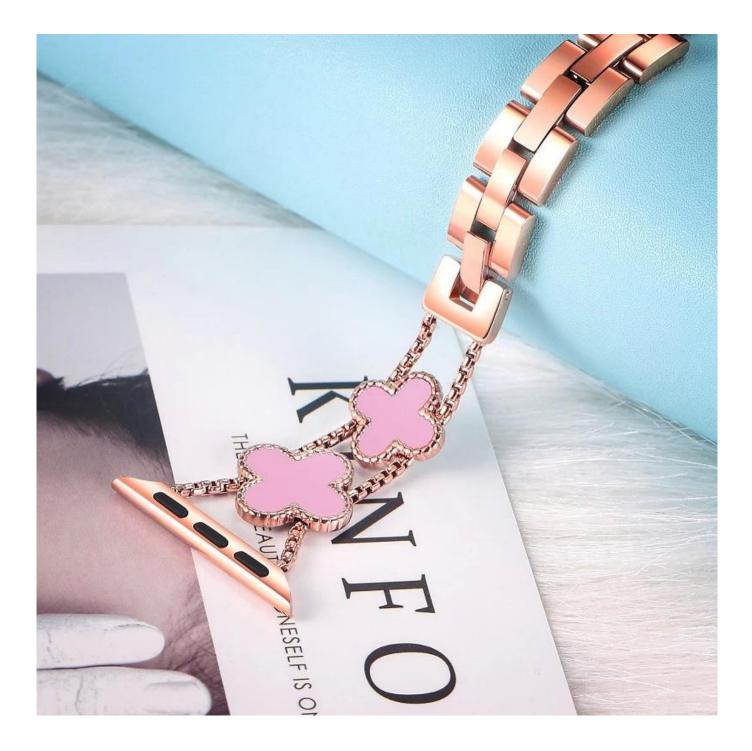

## Product Design :

- Decorated With Clover-shaped
- Folding Clasp

## **Product Features :**

1. Hollow-out Design, Unique stylish delicate and honorable looking.

2.Stylish chain with folding clasp not only looks great but allows careful fitment to accommodate fine sizing adjustment. No tools needed