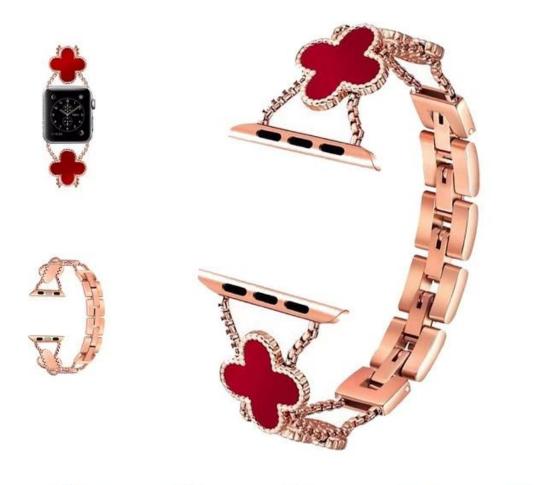

## Fashion Women Stainless Steel Watch Band For Apple iWatch

## Product Design :

- Decorated With Clover-shaped
- Folding Clasp

## **Product Features :**

1. Hollow-out Design, Unique stylish delicate and honorable looking.

2.Stylish chain with folding clasp not only looks great but allows careful fitment to accommodate fine sizing adjustment. No tools needed