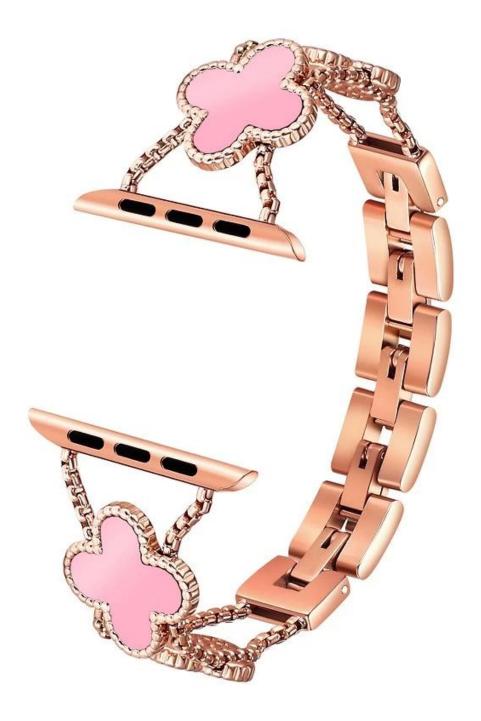

## Product Design :

- Decorated With Clover-shaped
- Folding Clasp

## **Product Features :**

1. Hollow-out Design, Unique stylish delicate and honorable looking.

2.Stylish chain with folding clasp not only looks great but allows careful fitment to accommodate fine sizing adjustment. No tools needed