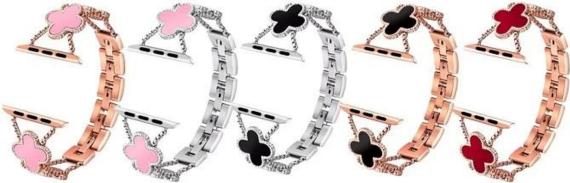

3. This stylish dressy watch band is perfect for girls and women and is a good choice as an exquisite and shiny gift for any occasion

4. 4 colors available(Black,Silver,Rose Pink,Retro Gold), just pick the one you like best and personalize