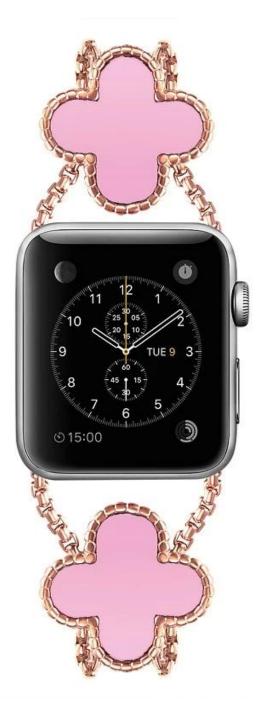

## Product Design :

- Decorated With Clover-shaped
- Folding Clasp

3. This stylish dressy watch band is perfect for girls and women and is a good choice as an exquisite and shiny gift for any occasion

4. 4 colors available(Black,Silver,Rose Pink,Retro Gold), just pick the one you like best and personalize