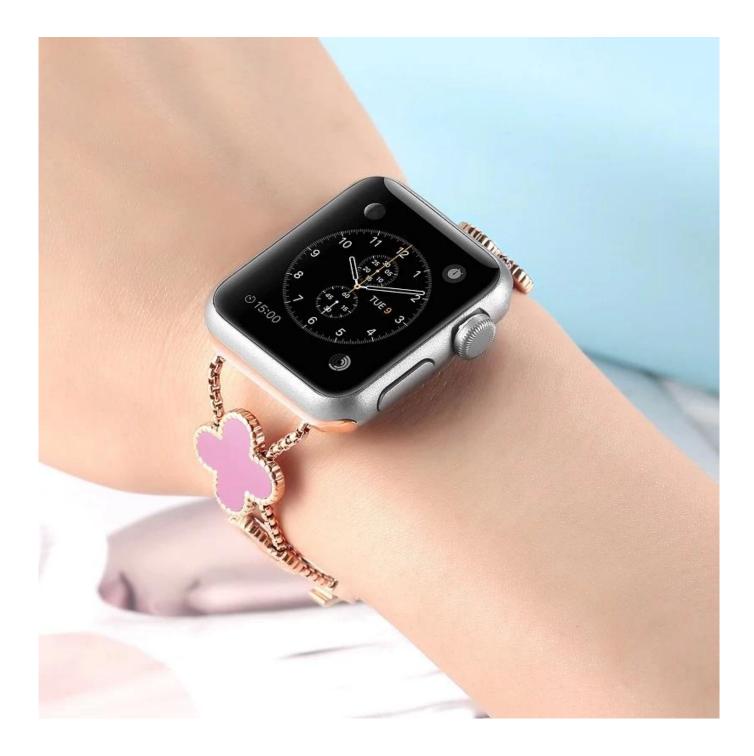

## Fashion Women Stainless Steel Watch Band For Apple iWatch

## Product Design :

- Decorated With Clover-shaped
- Folding Clasp

## **Product Features :**

1. Hollow-out Design, Unique stylish delicate and honorable looking.

2.Stylish chain with folding clasp not only looks great but allows careful fitment to accommodate fine sizing adjustment. No tools needed