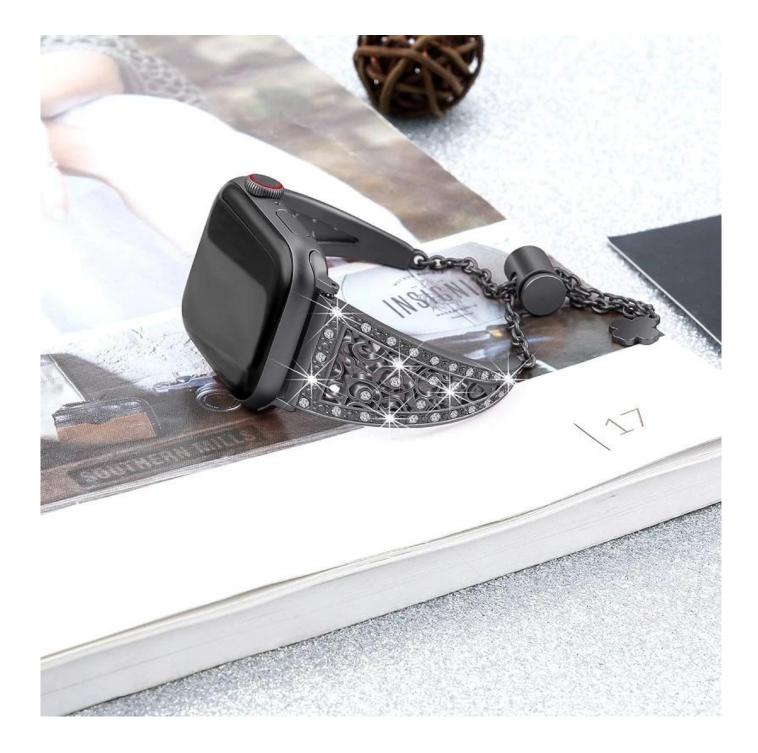

## **Product Features :**

1. This watch band made of high quality metal and Rhinestone, make your watch out of the ordinary.

2. Set with rhinestones. Makes your watch band look like a jewelry.

3. Stylish chain with push-button drawstring style lock not only looks great but allows careful fitment to accommodate fine sizing adjustment. No tools needed

## Exquisite chain Metal movable buckle

Tight junction Convenient disassembly and assembly