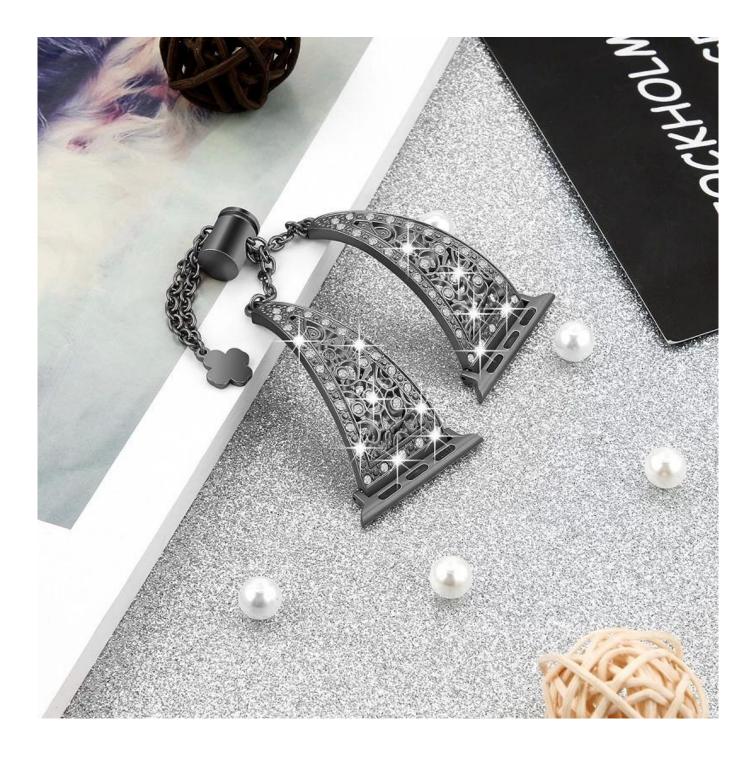

## **Product Design :**

- Fit for a 5.5-8.1 inch wrist.
- Decorated With Rhinestone
- With Pendant Tassel

## **Product Features :**

1. This watch band made of high quality metal and Rhinestone, make your watch out of the ordinary.

2. Set with rhinestones. Makes your watch band look like a jewelry.

3. Stylish chain with push-button drawstring style lock not only looks great but allows careful fitment to accommodate fine sizing adjustment. No tools needed

4. Adjustable Size: Adjusting the size by sliding the pendant locking position on the tassel up and down.