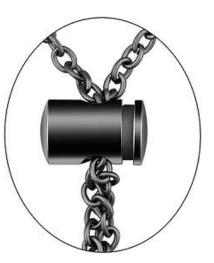

4. Adjustable Size: Adjusting the size by sliding the pendant locking position on the tassel up and down.

## Exquisite chain Metal movable buckle

Tight junction Convenient disassembly and assembly