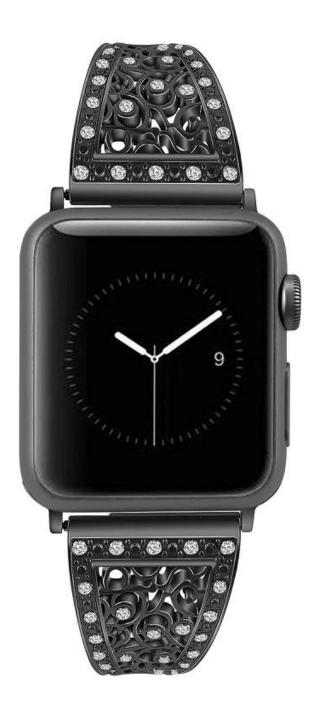

## Bling Metal Watch Bands For Apple Watch Series 5 4 3 2 1

## **Product Features :**

1. This watch band made of high quality metal and Rhinestone, make your watch out of the ordinary.

2. Set with rhinestones. Makes your watch band look like a jewelry.

3. Stylish chain with push-button drawstring style lock not only looks great but allows careful fitment to accommodate fine sizing adjustment. No tools needed