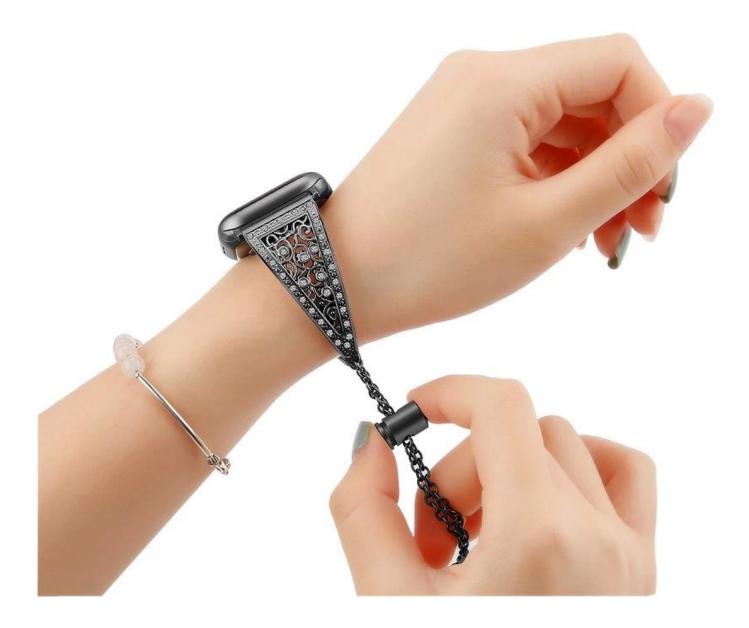

4. Adjustable Size: Adjusting the size by sliding the pendant locking position on the tassel up and down.

## Exquisite chain Metal movable buckle

Tight junction Convenient disassembly and assembly