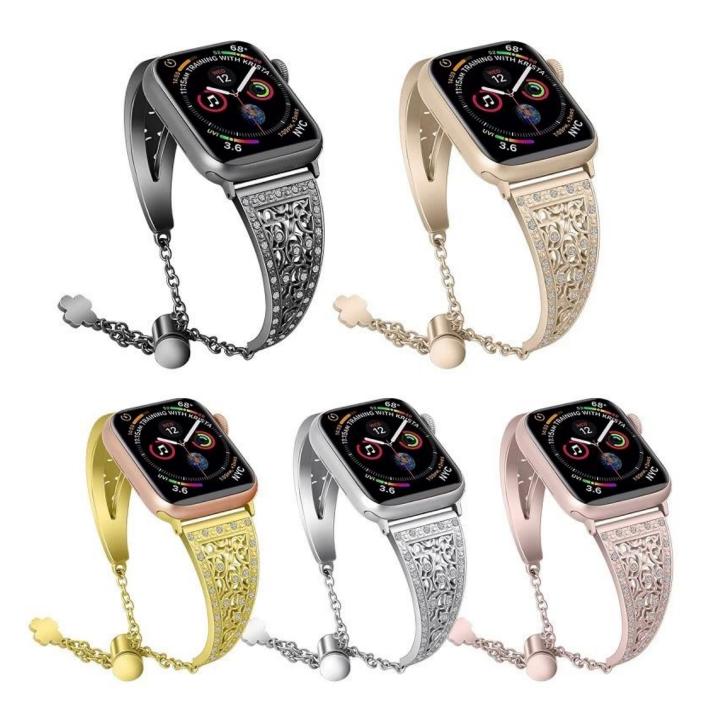

## Bling Metal Watch Bands For Apple Watch Series 5 4 3 2 1

## **Product Design :**

- Fit for a 5.5-8.1 inch wrist.
- Decorated With Rhinestone
- With Pendant Tassel

## **Product Features :**

1. This watch band made of high quality metal and Rhinestone, make your watch out of the ordinary.

2. Set with rhinestones. Makes your watch band look like a jewelry.

3. Stylish chain with push-button drawstring style lock not only looks great but allows careful fitment to accommodate fine sizing adjustment. No tools needed