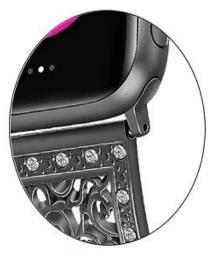

## Exquisite chain Metal movable buckle

Tight junction Convenient disassembly and assembly