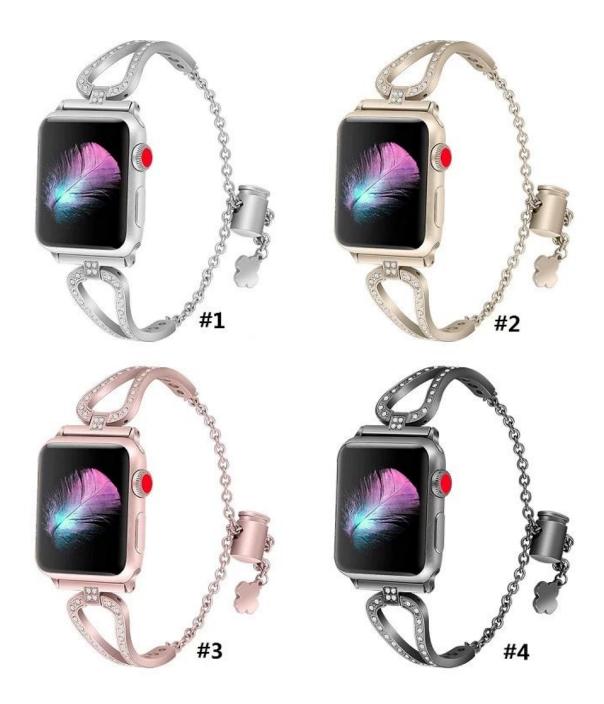

## Women Diamond Rhinestone Stainless Steel Bracelet Bangle For Apple Watch

## **Product Design:**

- Fit for a 5.5-8.1 inch wrist.
- Hollow out Metal Watch Band
- Decorated With Rhinestone
- With Pendant Tassel

## **Product Features:**

- 1. Hollow-out Design, Unique stylish delicate and honorable looking.
- 2. Set with rhinestones. Makes your watch band look like a jewelry.
- 3. Stylish chain with push-button drawstring style lock not only looks great but allows careful fitment to accommodate fine sizing adjustment. No tools needed
- 4. Adjustable Size: Adjusting the size by sliding the pendant locking position on the tassel up and down.
- 5. This stylish dressy apple watch band is perfect for girls and women and is a good choice as an exquisite and shiny gift for any occasion
- 6. 4 colors available(Black,Silver,Rose pink,Retro gold), just pick the one you like best and personalize