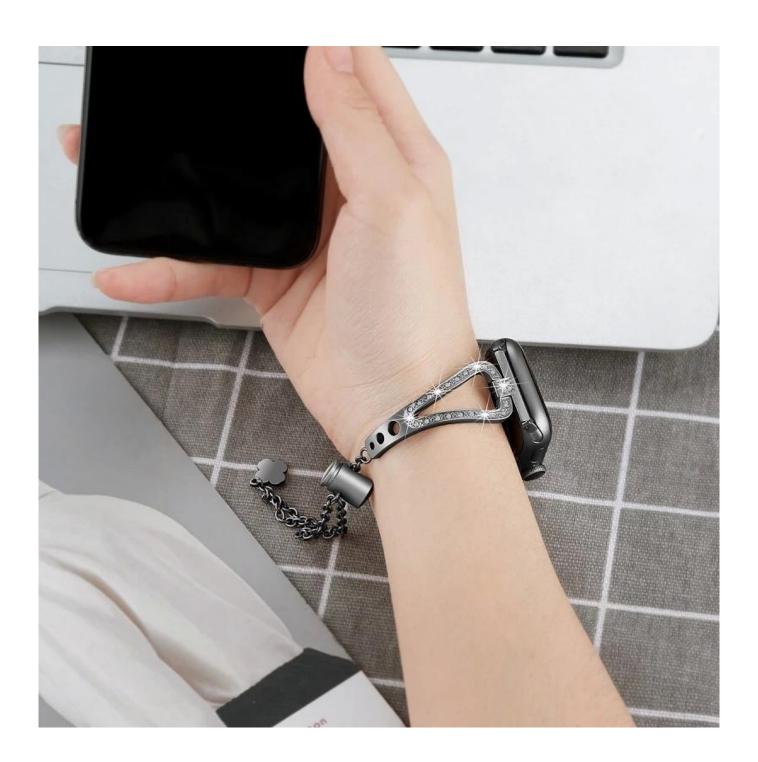

## **Product Design:**

- Fit for a 5.5-8.1 inch wrist.
- Hollow out Metal Watch Band
- Decorated With Rhinestone
- With Pendant Tassel

## **Product Features:**

- 1. Hollow-out Design, Unique stylish delicate and honorable looking.
- 2. Set with rhinestones. Makes your watch band look like a jewelry.
- 3. Stylish chain with push-button drawstring style lock not only looks great but allows careful fitment to accommodate fine sizing adjustment. No tools needed
- 4. Adjustable Size: Adjusting the size by sliding the pendant locking position on the tassel up and down.
- 5. This stylish dressy apple watch band is perfect for girls and women and is a good choice as an exquisite and shiny gift for any occasion
- 6. 4 colors available(Black,Silver,Rose pink,Retro gold), just pick the one you like best and personalize