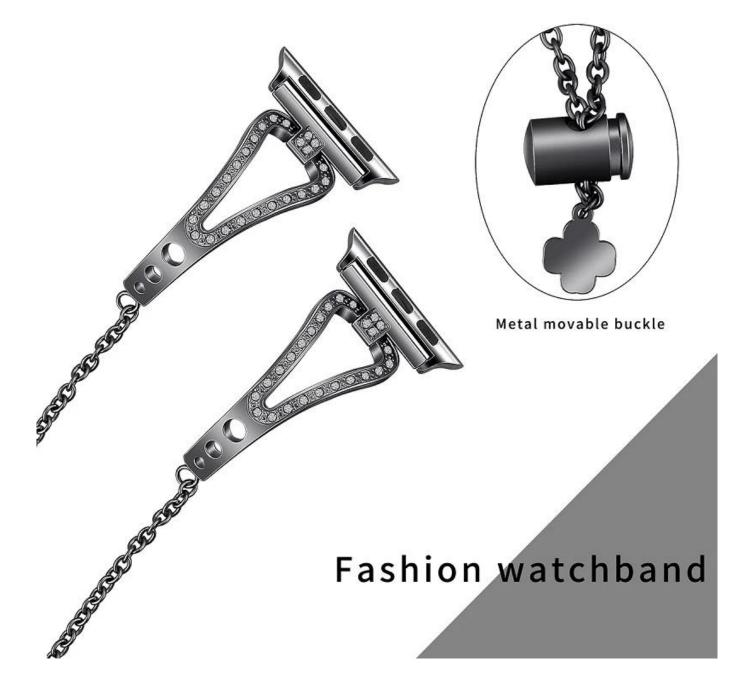

## **Product Features:**

- 1. Hollow-out Design, Unique stylish delicate and honorable looking.
- 2. Set with rhinestones. Makes your watch band look like a jewelry.
- 3. Stylish chain with push-button drawstring style lock not only looks great but allows careful fitment to accommodate fine sizing adjustment. No tools needed
- 4. Adjustable Size: Adjusting the size by sliding the pendant locking position on the tassel up and down.
- 5. This stylish dressy apple watch band is perfect for girls and women and is a good choice as an exquisite and shiny gift for any occasion
- 6. 4 colors available(Black,Silver,Rose pink,Retro gold), just pick the one you like best and personalize