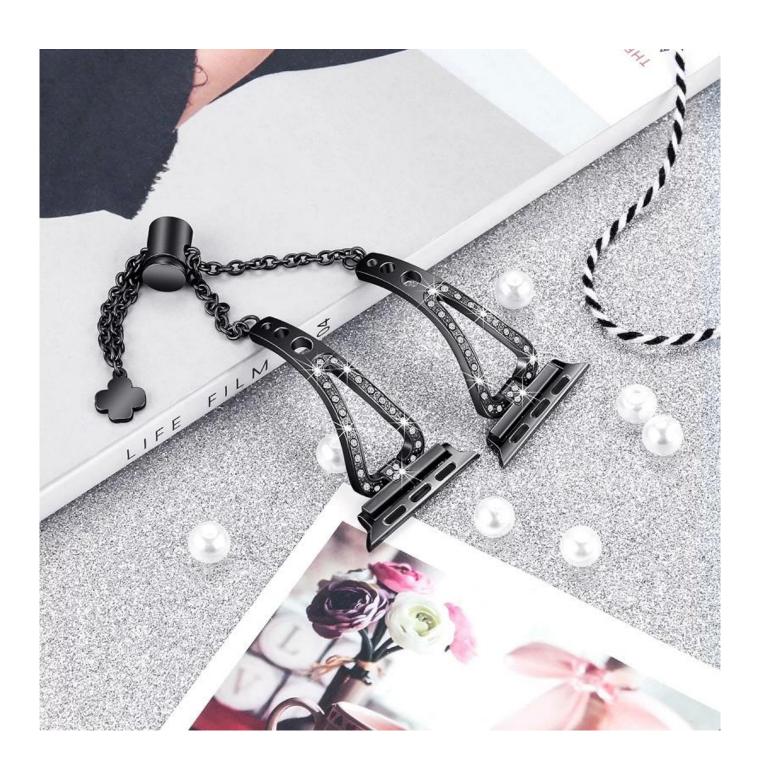

## **Product Features:**

- 1. Hollow-out Design, Unique stylish delicate and honorable looking.
- 2. Set with rhinestones. Makes your watch band look like a jewelry.
- 3. Stylish chain with push-button drawstring style lock not only looks great but allows careful fitment to accommodate fine sizing adjustment. No tools needed
- 4. Adjustable Size: Adjusting the size by sliding the pendant locking position on the tassel up and down.
- 5. This stylish dressy apple watch band is perfect for girls and women and is a good choice as an exquisite and shiny gift for any occasion
- 6. 4 colors available(Black,Silver,Rose pink,Retro gold), just pick the one you like best and personalize