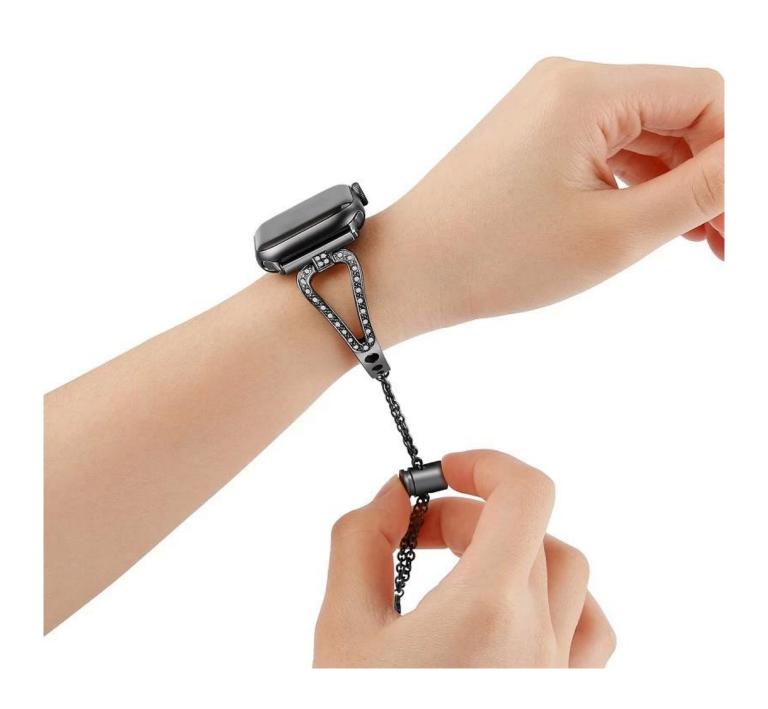

## **Product Design:**

- Fit for a 5.5-8.1 inch wrist.
- Hollow out Metal Watch Band
- Decorated With Rhinestone
- With Pendant Tassel

## **Product Features:**

- 1. Hollow-out Design, Unique stylish delicate and honorable looking.
- 2. Set with rhinestones. Makes your watch band look like a jewelry.
- 3. Stylish chain with push-button drawstring style lock not only looks great but allows careful fitment to accommodate fine sizing adjustment. No tools needed
- 4. Adjustable Size: Adjusting the size by sliding the pendant locking position on the tassel up and down.
- 5. This stylish dressy apple watch band is perfect for girls and women and is a good choice as an exquisite and shiny gift for any occasion
- 6. 4 colors available(Black,Silver,Rose pink,Retro gold), just pick the one you like best and personalize