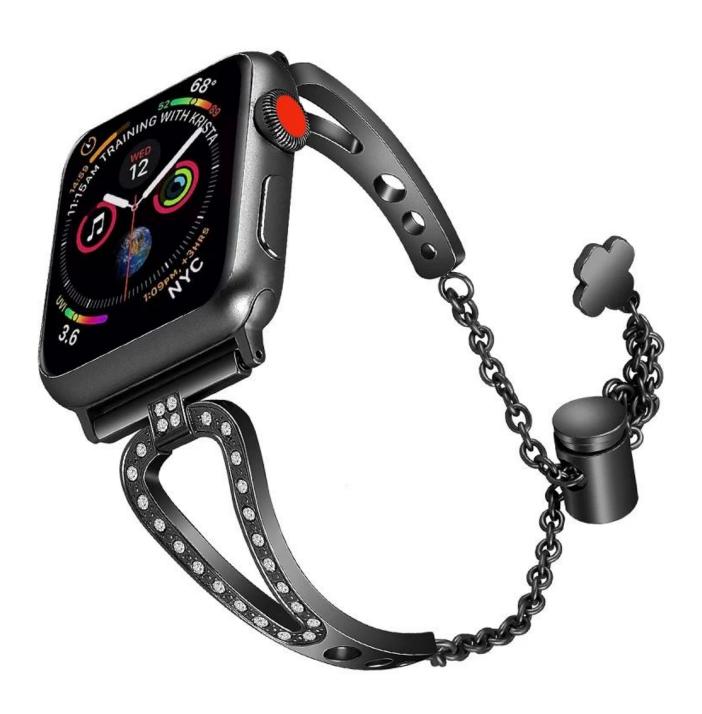

## Women Diamond Rhinestone Stainless Steel Bracelet Bangle For Apple Watch

## **Product Design:**

- Fit for a 5.5-8.1 inch wrist.
- Hollow out Metal Watch Band
- Decorated With Rhinestone
- With Pendant Tassel

## **Product Features:**

- 1. Hollow-out Design, Unique stylish delicate and honorable looking.
- 2. Set with rhinestones. Makes your watch band look like a jewelry.
- 3. Stylish chain with push-button drawstring style lock not only looks great but allows careful fitment to accommodate fine sizing adjustment. No tools needed
- 4. Adjustable Size: Adjusting the size by sliding the pendant locking position on the tassel up and down.
- 5. This stylish dressy apple watch band is perfect for girls and women and is a good choice as an exquisite and shiny gift for any occasion
- 6. 4 colors available(Black,Silver,Rose pink,Retro gold), just pick the one you like best and personalize