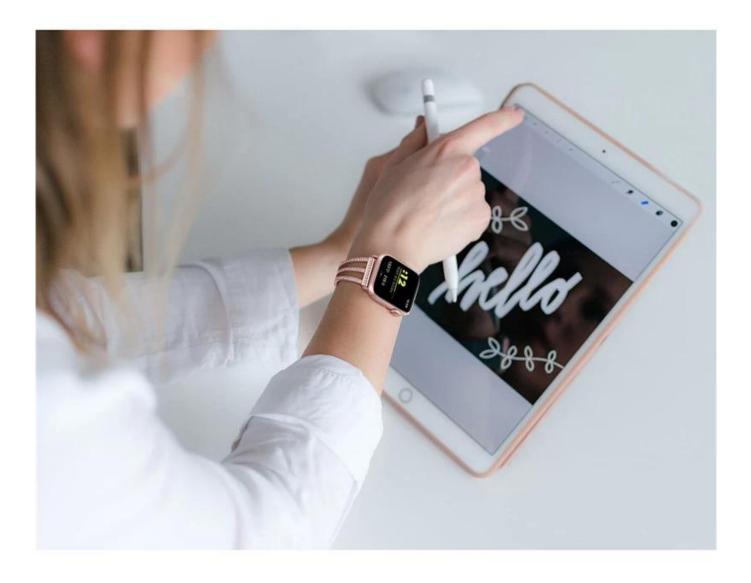

4. Adjustable Size: Adjusting the size by sliding the pendant locking position on the tassel up and down.

5. This stylish dressy apple watch band is perfect for girls and women and is a good choice as an exquisite and shiny gift for any occasion