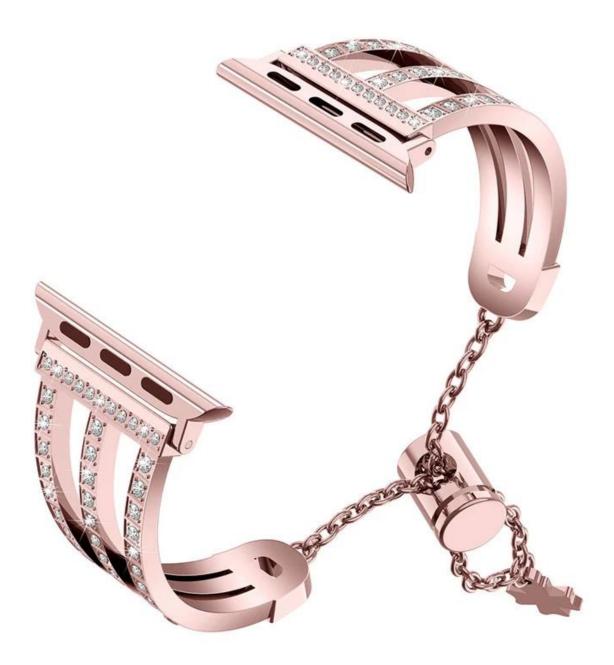

## **Product Design :**

- Hollow out Metal Watch Band
- Decorated With Rhinestone
- With Pendant Tassel

## **Product Features :**

- 1. Hollow-out Design, Unique stylish delicate and honorable looking.
- 2. Set with rhinestones. Makes your watch band look like a jewelry.

3. Stylish chain with push-button drawstring style lock not only looks great but allows careful fitment to accommodate fine sizing adjustment. No tools needed

4. Adjustable Size: Adjusting the size by sliding the pendant locking position on the tassel up and down.

5. This stylish dressy apple watch band is perfect for girls and women and is a good choice as an exquisite and shiny gift for any occasion