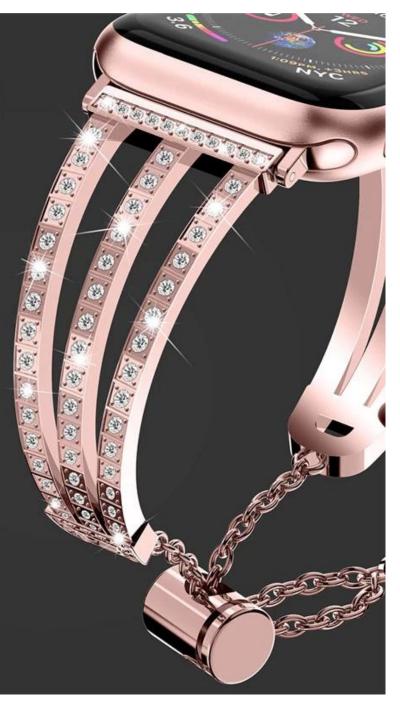

## Bling Diamond Bracelet Watch Band For Apple iWatch Series 1 2 3 4 5

## **Product Design :**

- Hollow out Metal Watch Band
- Decorated With Rhinestone
- With Pendant Tassel

## **Product Features :**

- 1. Hollow-out Design, Unique stylish delicate and honorable looking.
- 2. Set with rhinestones. Makes your watch band look like a jewelry.

3. Stylish chain with push-button drawstring style lock not only looks great but allows careful fitment to accommodate fine sizing adjustment. No tools needed

## Metal inlay drill

Three rows of diamonds Bling series Goes with any jewelry

Bright sticking drill