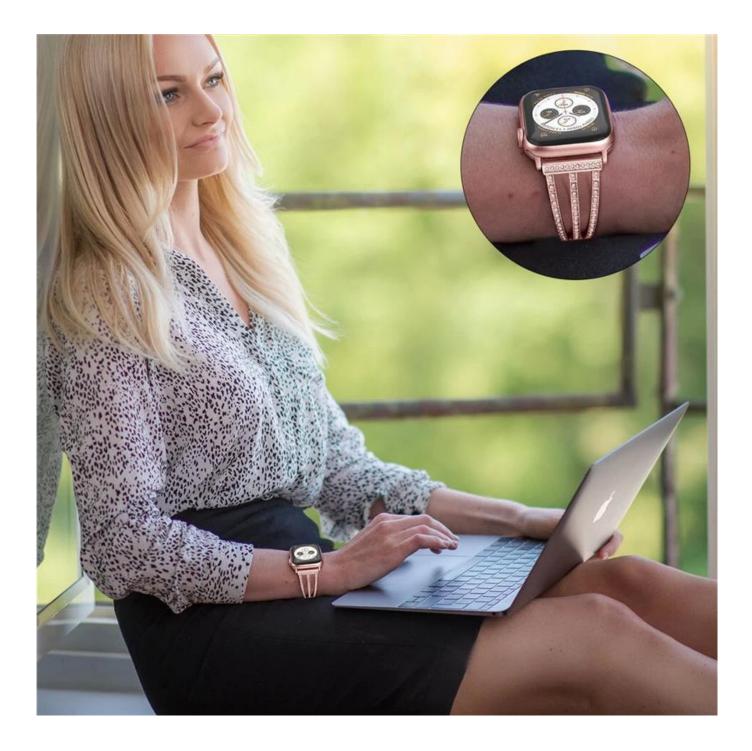

4. Adjustable Size: Adjusting the size by sliding the pendant locking position on the tassel up and down.

5. This stylish dressy apple watch band is perfect for girls and women and is a good choice as an exquisite and shiny gift for any occasion