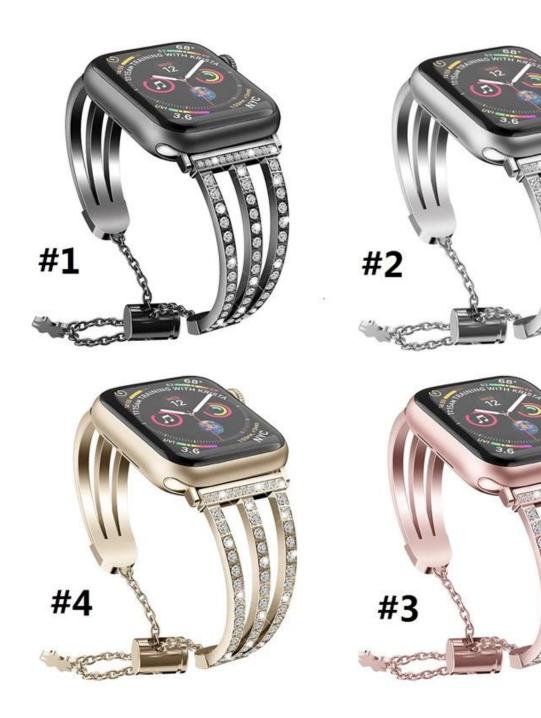

## Bling Diamond Bracelet Watch Band For Apple iWatch Series 1 2 3 4 5

## **Product Design :**

- Hollow out Metal Watch Band
- Decorated With Rhinestone
- With Pendant Tassel

## **Product Features :**

- 1. Hollow-out Design, Unique stylish delicate and honorable looking.
- 2. Set with rhinestones. Makes your watch band look like a jewelry.

3. Stylish chain with push-button drawstring style lock not only looks great but allows careful fitment to accommodate fine sizing adjustment. No tools needed

6. 4 colors available(Black,Silver,Rose pink,Retro gold.), just pick the one you like best and personalize

Converter (

のできる