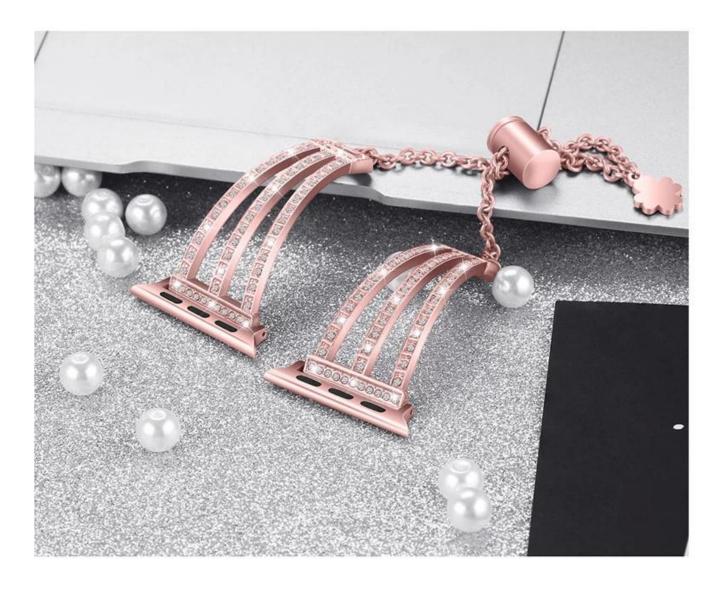

## Metal inlay drill

Three rows of diamonds Bling series Goes with any jewelry

Bright sticking drill