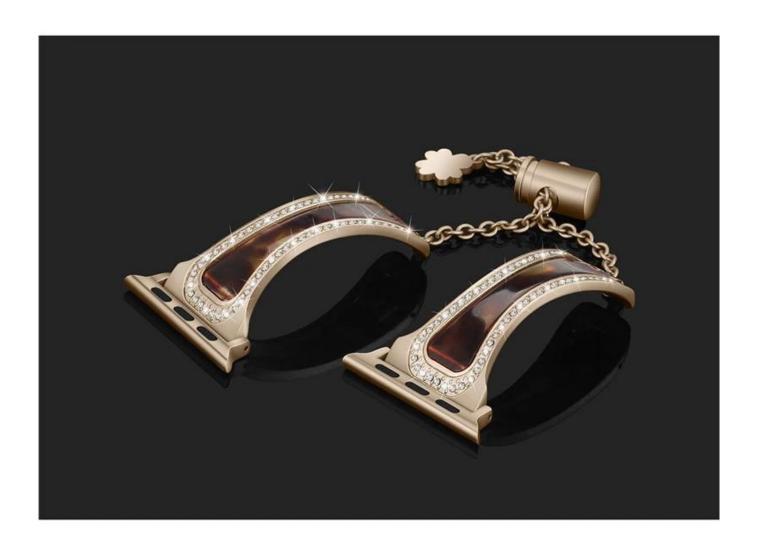

## **Resin Alloy Bling Bracelet Band For Apple Watch With Pendant**

## **Product Features:**

- 1. This iwatch band made of resin and alloy with bling diamond dotted, looks more trendy and beautiful.
- 2. Set with rhinestones. Makes your watch band look like a jewelry.
- 3. Stylish chain with push-button drawstring style lock not only looks great but allows careful fitment to accommodate fine sizing adjustment. No tools needed
- 4. Adjustable Size: Adjusting the size by sliding the pendant locking position on the tassel up and down.