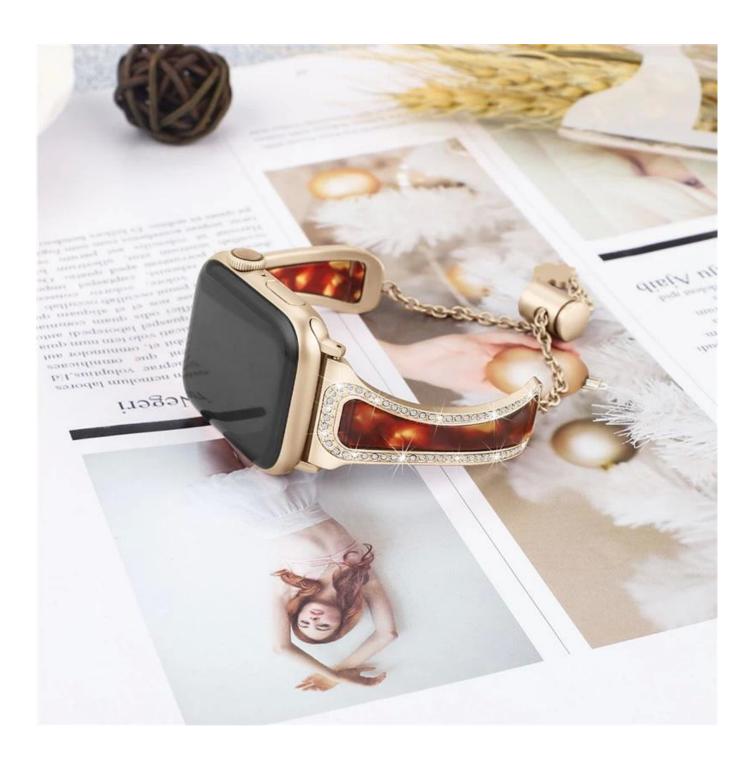

## **Resin Alloy Bling Bracelet Band For Apple Watch With Pendant**

## **Product Features:**

- 1. This iwatch band made of resin and alloy with bling diamond dotted, looks more trendy and beautiful.
- 2. Set with rhinestones. Makes your watch band look like a jewelry.
- 3. Stylish chain with push-button drawstring style lock not only looks great but allows careful fitment to accommodate fine sizing adjustment. No tools needed
- 4. Adjustable Size: Adjusting the size by sliding the pendant locking position on the tassel up and down.