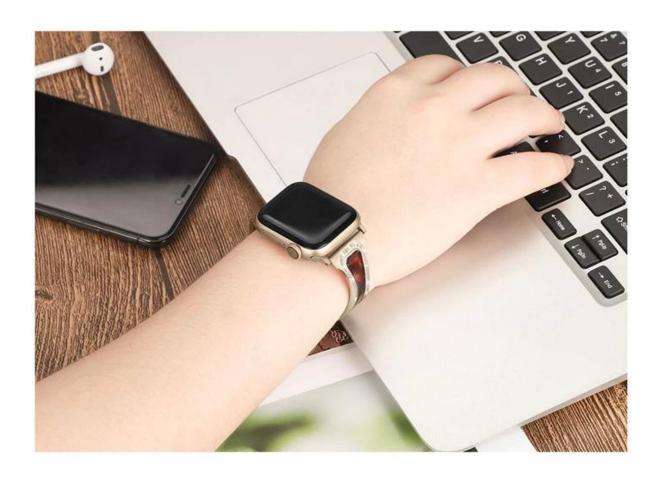

## **Resin Alloy Bling Bracelet Band For Apple Watch With Pendant**

## **Product Design:**

- Resin + Alloy Watch Band
- Decorated With Rhinestone
- Fit for 6.3"-8.3" (160mm-210mm) wrist

## **Product Features:**

- 1. This iwatch band made of resin and alloy with bling diamond dotted, looks more trendy and beautiful.
- 2. Set with rhinestones. Makes your watch band look like a jewelry.
- 3. Stylish chain with push-button drawstring style lock not only looks great but allows careful fitment to accommodate fine sizing adjustment. No tools needed
- 4. Adjustable Size: Adjusting the size by sliding the pendant locking position on the tassel up and down.