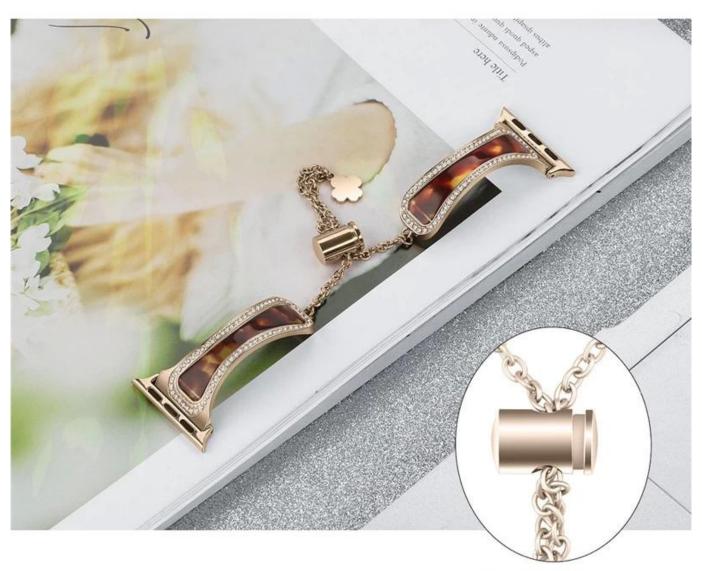

## **Product Features:**

- 1. This iwatch band made of resin and alloy with bling diamond dotted, looks more trendy and beautiful.
- 2. Set with rhinestones. Makes your watch band look like a jewelry.
- 3. Stylish chain with push-button drawstring style lock not only looks great but allows careful fitment to accommodate fine sizing adjustment. No tools needed
- 4. Adjustable Size: Adjusting the size by sliding the pendant locking position on the tassel up and down.

Metal regulator