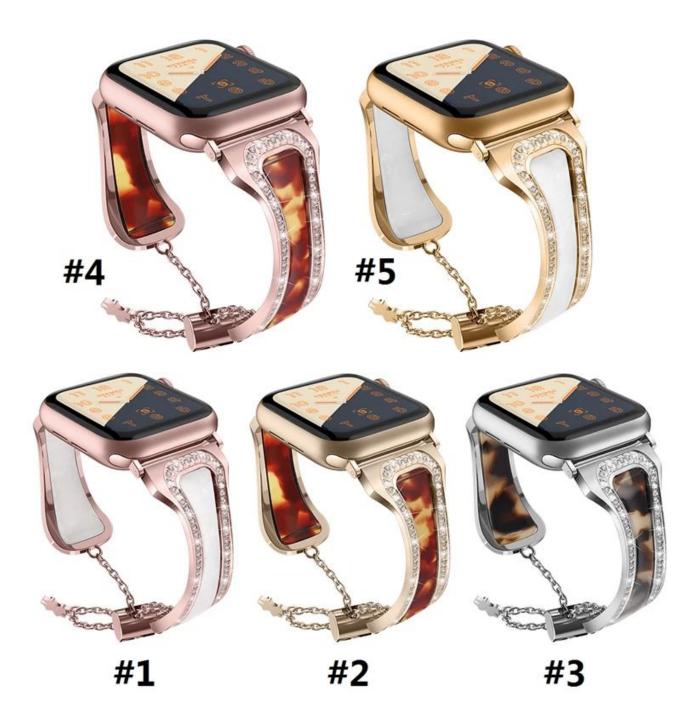

## **Resin Alloy Bling Bracelet Band For Apple Watch With Pendant**

## **Product Design:**

- Resin + Alloy Watch Band
- Decorated With Rhinestone
- Fit for 6.3"-8.3" (160mm-210mm) wrist

## **Product Features:**

- 1. This iwatch band made of resin and alloy with bling diamond dotted, looks more trendy and beautiful.
- 2. Set with rhinestones. Makes your watch band look like a jewelry.
- 3. Stylish chain with push-button drawstring style lock not only looks great but allows careful fitment to accommodate fine sizing adjustment. No tools needed
- 4. Adjustable Size: Adjusting the size by sliding the pendant locking position on the tassel up and down.