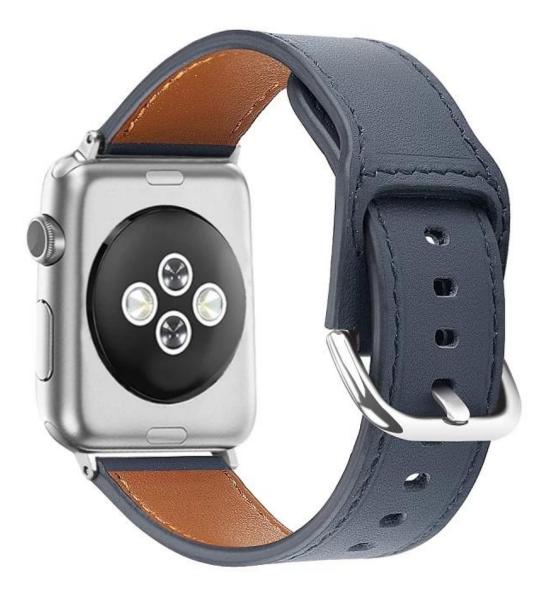

### **Product Features :**

 Top leather & soft touch: Premium soft top genuine leather with fashionable craftsmanship, new stylish design, skin-friendly, comfortable touch feeling on your wrist.
Fashionable leather style design with stainless steel buckle, convenient and easy to interchange

3. Band comes with stainless steel adapters on both ends, which lock onto the watch precisely and security, it is easy to clip on and remove.