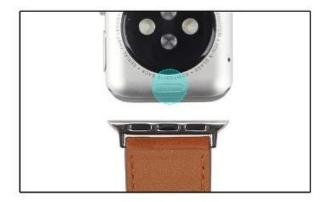

# THE FOLLOWING FIGURE

**1** Align well with the slot 2 Slip into watch chuck

B Hearing the click, we succeeded.