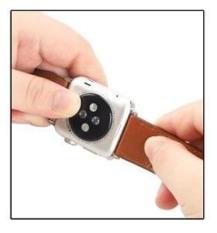

# THE FOLLOWING FIGURE

**1** Align well with the slot 2 Slip into watch chuck

B Hearing the click, we succeeded.

# PRESS AND REMOVE

If you want to replace the bandjust press to remove it