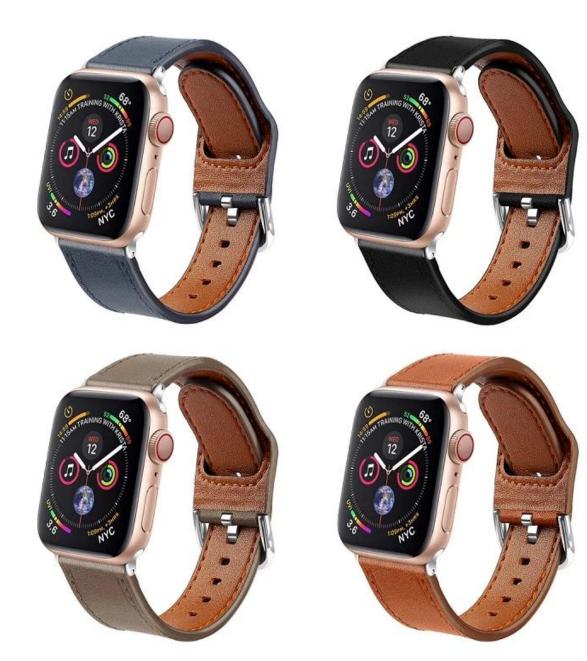

### Genuine Leather Watch Band For Apple Watch Series 5 4 3 2 1

### **Product Design :**

- Premium <u>Genuine Leather Watch Band</u>
- Soft,Breathable,Lightweight
- With Stainless Metal Clasp

### **Product Features :**

 Top leather & soft touch: Premium soft top genuine leather with fashionable craftsmanship, new stylish design, skin-friendly, comfortable touch feeling on your wrist.
Fashionable leather style design with stainless steel buckle, convenient and easy to interchange