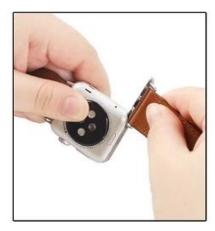

# THE FOLLOWING FIGURE

**1** Align well with the slot 2 Slip into watch chuck

B Hearing the click, we succeeded.

# PRESS AND REMOVE

If you want to replace the bandjust press to remove it