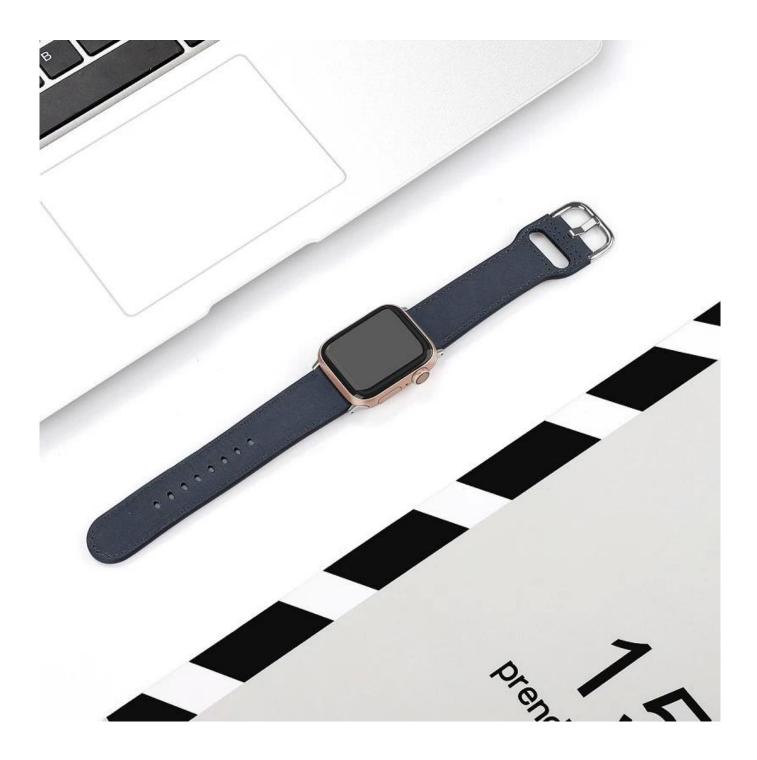

# **TOP LEATHER & SOFT TOUCH**

Premium leather for both surface and lining, features incredible touch feeling.

## TOP GENUINE LEATHER SOFT TOUCH FEELING

SOFT BREATHABLE DERMIS

\* Excuse me if there are any errors in pure manual measurement.