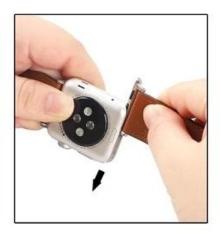

# THE FOLLOWING FIGURE

**1** Align well with the slot 2 Slip into watch chuck

B Hearing the click, we succeeded.

# PRESS AND REMOVE

If you want to replace the bandjust press to remove it