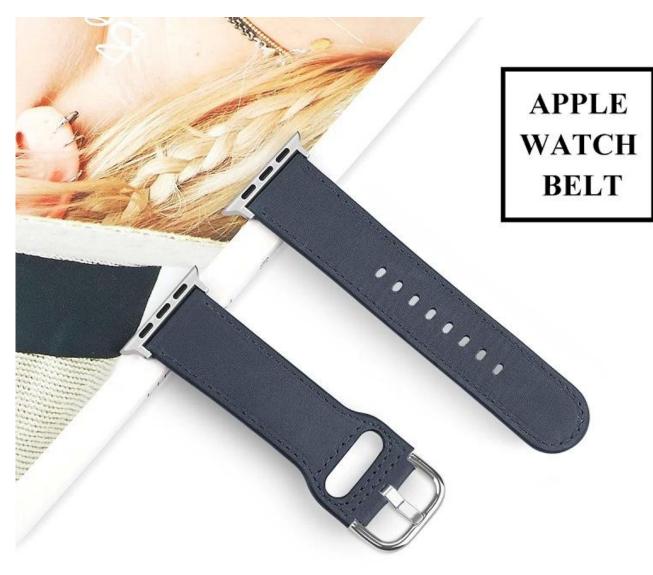

### Genuine Leather Watch Band For Apple Watch Series 5 4 3 2 1

### **Product Design :**

- Premium <u>Genuine Leather Watch Band</u>
- Soft,Breathable,Lightweight
- With Stainless Metal Clasp

### **Product Features :**

 Top leather & soft touch: Premium soft top genuine leather with fashionable craftsmanship, new stylish design, skin-friendly, comfortable touch feeling on your wrist.
Fashionable leather style design with stainless steel buckle, convenient and easy to interchange