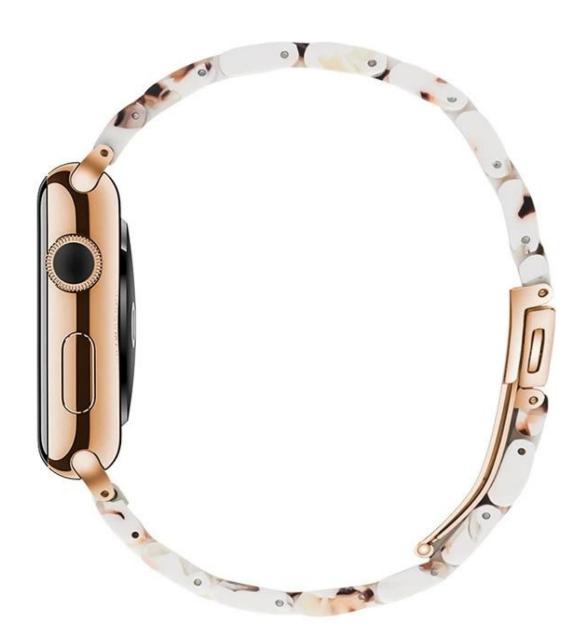

## **Product Features:**

- 1. Combined with premium tortoise-tone Resin, it offers a new bracelet look to your Apple watch. Lighter than stainless steel metal band.
- 2. Extreme Lightness makes it very comfortable to wear, and besides skin-friendly.
- 3. UNIQUE APPEARANCE: Each band has a unique pattern which is comes from the material itself

| 4. Luxi | ury, | noble, | elegan | it and d | lurable | enough | ı for wo | rk , and | stylish | enough | for a tra | aveling. |
|---------|------|--------|--------|----------|---------|--------|----------|----------|---------|--------|-----------|----------|
|         |      |        |        |          |         |        |          |          |         |        |           |          |
|         |      |        |        |          |         |        |          |          |         |        |           |          |
|         |      |        |        |          |         |        |          |          |         |        |           |          |
|         |      |        |        |          |         |        |          |          |         |        |           |          |
|         |      |        |        |          |         |        |          |          |         |        |           |          |
|         |      |        |        |          |         |        |          |          |         |        |           |          |
|         |      |        |        |          |         |        |          |          |         |        |           |          |
|         |      |        |        |          |         |        |          |          |         |        |           |          |
|         |      |        |        |          |         |        |          |          |         |        |           |          |
|         |      |        |        |          |         |        |          |          |         |        |           |          |
|         |      |        |        |          |         |        |          |          |         |        |           |          |
|         |      |        |        |          |         |        |          |          |         |        |           |          |
|         |      |        |        |          |         |        |          |          |         |        |           |          |
|         |      |        |        |          |         |        |          |          |         |        |           |          |