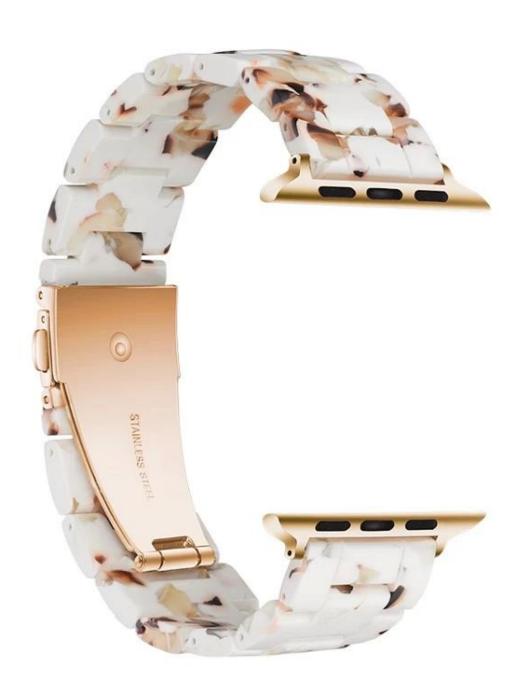

## Resin Watch Bands Compatible For Apple Watch 38mm 42mm 40mm 44mm

## **Product Design:**

- Made of high quality resin
- With stainless steel fold-over clasp
- Durable and light weight

## **Product Features:**

- 1. Combined with premium tortoise-tone Resin, it offers a new bracelet look to your Apple watch. Lighter than stainless steel metal band.
- 2. Extreme Lightness makes it very comfortable to wear, and besides skin-friendly.
- 3. UNIQUE APPEARANCE: Each band has a unique pattern which is comes from the material itself

| 4. Luxi | ury, | noble, | elegan | it and d | lurable | enough | ı for wo | rk , and | stylish | enough | for a tra | aveling. |
|---------|------|--------|--------|----------|---------|--------|----------|----------|---------|--------|-----------|----------|
|         |      |        |        |          |         |        |          |          |         |        |           |          |
|         |      |        |        |          |         |        |          |          |         |        |           |          |
|         |      |        |        |          |         |        |          |          |         |        |           |          |
|         |      |        |        |          |         |        |          |          |         |        |           |          |
|         |      |        |        |          |         |        |          |          |         |        |           |          |
|         |      |        |        |          |         |        |          |          |         |        |           |          |
|         |      |        |        |          |         |        |          |          |         |        |           |          |
|         |      |        |        |          |         |        |          |          |         |        |           |          |
|         |      |        |        |          |         |        |          |          |         |        |           |          |
|         |      |        |        |          |         |        |          |          |         |        |           |          |
|         |      |        |        |          |         |        |          |          |         |        |           |          |
|         |      |        |        |          |         |        |          |          |         |        |           |          |
|         |      |        |        |          |         |        |          |          |         |        |           |          |
|         |      |        |        |          |         |        |          |          |         |        |           |          |