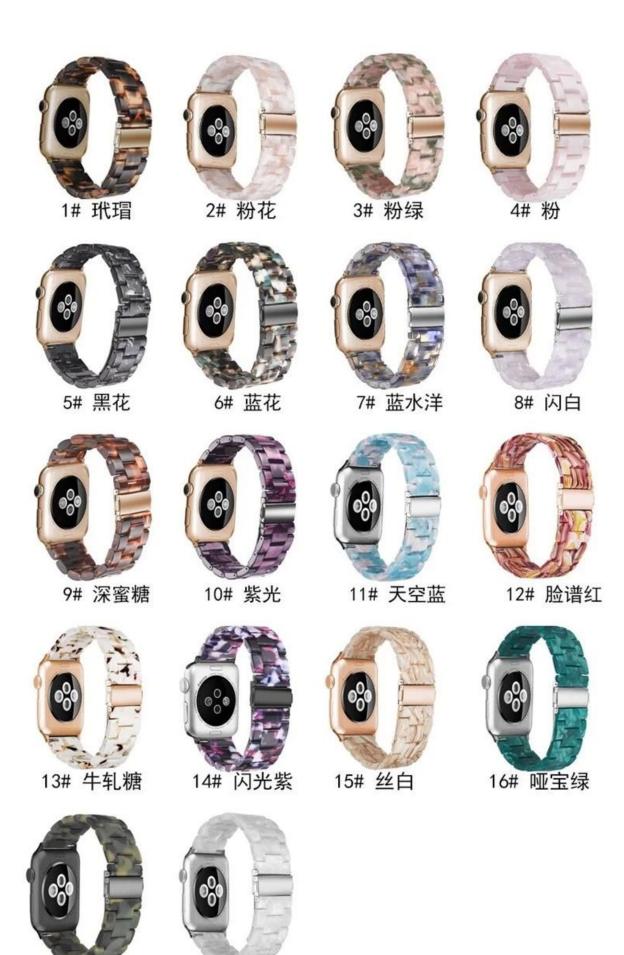

|          |
|         |      |        |        |          |         |        |          |          |         |        |           |          |
|         |      |        |        |          |         |        |          |          |         |        |           |          |
|         |      |        |        |          |         |        |          |          |         |        |           |          |
|         |      |        |        |          |         |        |          |          |         |        |           |          |
|         |      |        |        |          |         |        |          |          |         |        |           |          |
|         |      |        |        |          |         |        |          |          |         |        |           |          |



17# 哑军绿

18# 珍珠白