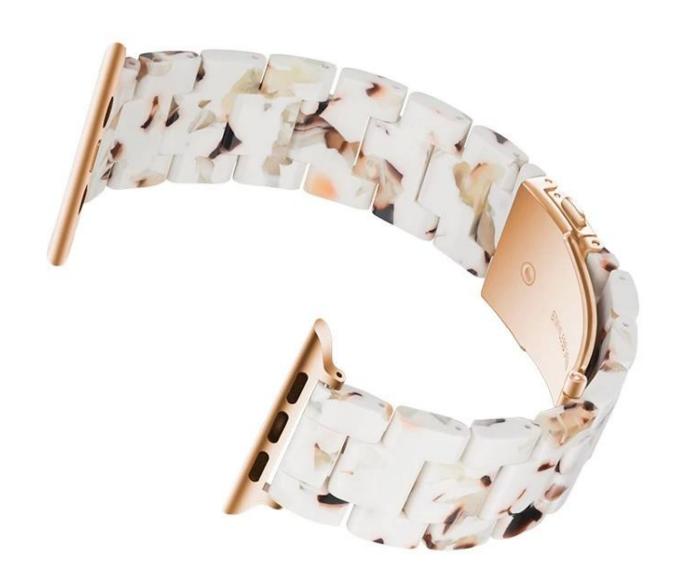

## Resin Watch Bands Compatible For Apple Watch 38mm 42mm 40mm 44mm

## **Product Design:**

- Made of high quality resin
- With stainless steel fold-over clasp
- Durable and light weight

## **Product Features:**

- 1. Combined with premium tortoise-tone Resin, it offers a new bracelet look to your Apple watch. Lighter than stainless steel metal band.
- 2. Extreme Lightness makes it very comfortable to wear, and besides skin-friendly.
- 3. UNIQUE APPEARANCE: Each band has a unique pattern which is comes from the material itself

| 4. Luxi | ury, | noble, | elegan | it and d | lurable | enough | ı for wo | rk , and | stylish | enough | for a tra | aveling. |
|---------|------|--------|--------|----------|---------|--------|----------|----------|---------|--------|-----------|----------|
|         |      |        |        |          |         |        |          |          |         |        |           |          |
|         |      |        |        |          |         |        |          |          |         |        |           |          |
|         |      |        |        |          |         |        |          |          |         |        |           |          |
|         |      |        |        |          |         |        |          |          |         |        |           |          |
|         |      |        |        |          |         |        |          |          |         |        |           |          |
|         |      |        |        |          |         |        |          |          |         |        |           |          |
|         |      |        |        |          |         |        |          |          |         |        |           |          |
|         |      |        |        |          |         |        |          |          |         |        |           |          |
|         |      |        |        |          |         |        |          |          |         |        |           |          |
|         |      |        |        |          |         |        |          |          |         |        |           |          |
|         |      |        |        |          |         |        |          |          |         |        |           |          |
|         |      |        |        |          |         |        |          |          |         |        |           |          |
|         |      |        |        |          |         |        |          |          |         |        |           |          |
|         |      |        |        |          |         |        |          |          |         |        |           |          |