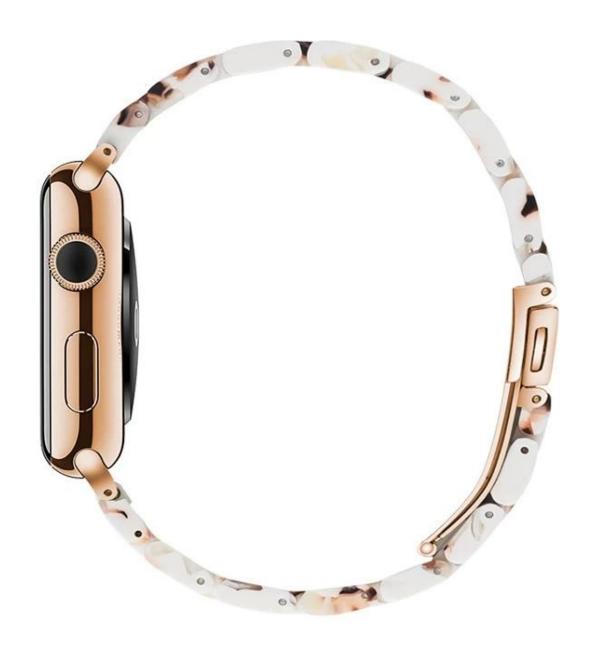

## Resin Watch Bands Compatible For Apple Watch 38mm 42mm 40mm 44mm

## **Product Design:**

- Made of high quality resin
- With stainless steel fold-over clasp
- Durable and light weight

## **Product Features:**

- 1. Combined with premium tortoise-tone Resin, it offers a new bracelet look to your Apple watch. Lighter than stainless steel metal band.
- 2. Extreme Lightness makes it very comfortable to wear, and besides skin-friendly.
- 3. UNIQUE APPEARANCE: Each band has a unique pattern which is comes from the material itself

| 4. Luxi | ury, | noble, | elegan | it and d | lurable | enough | ı for wo | rk , and | stylish | enough | for a tra | aveling. |
|---------|------|--------|--------|----------|---------|--------|----------|----------|---------|--------|-----------|----------|
|         |      |        |        |          |         |        |          |          |         |        |           |          |
|         |      |        |        |          |         |        |          |          |         |        |           |          |
|         |      |        |        |          |         |        |          |          |         |        |           |          |
|         |      |        |        |          |         |        |          |          |         |        |           |          |
|         |      |        |        |          |         |        |          |          |         |        |           |          |
|         |      |        |        |          |         |        |          |          |         |        |           |          |
|         |      |        |        |          |         |        |          |          |         |        |           |          |
|         |      |        |        |          |         |        |          |          |         |        |           |          |
|         |      |        |        |          |         |        |          |          |         |        |           |          |
|         |      |        |        |          |         |        |          |          |         |        |           |          |
|         |      |        |        |          |         |        |          |          |         |        |           |          |
|         |      |        |        |          |         |        |          |          |         |        |           |          |
|         |      |        |        |          |         |        |          |          |         |        |           |          |
|         |      |        |        |          |         |        |          |          |         |        |           |          |