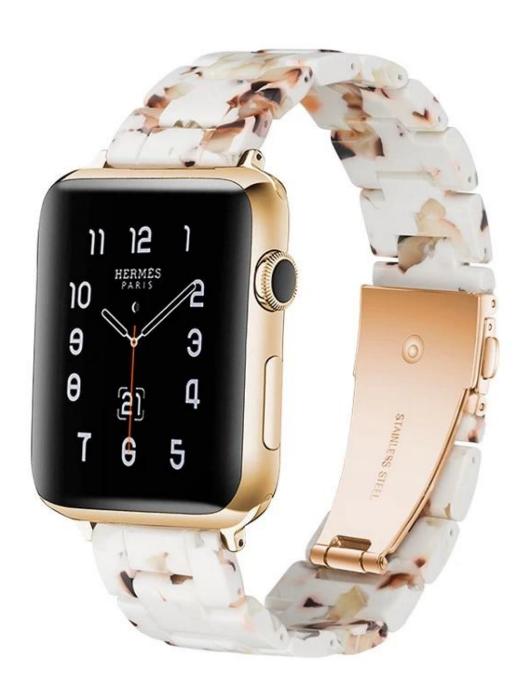

## **Product Features:**

- 1. Combined with premium tortoise-tone Resin, it offers a new bracelet look to your Apple watch. Lighter than stainless steel metal band.
- 2. Extreme Lightness makes it very comfortable to wear, and besides skin-friendly.
- 3. UNIQUE APPEARANCE: Each band has a unique pattern which is comes from the material itself

| 4. Luxi | ury, | noble, | elegan | it and d | lurable | enough | ı for wo | rk , and | stylish | enough | for a tra | aveling. |
|---------|------|--------|--------|----------|---------|--------|----------|----------|---------|--------|-----------|----------|
|         |      |        |        |          |         |        |          |          |         |        |           |          |
|         |      |        |        |          |         |        |          |          |         |        |           |          |
|         |      |        |        |          |         |        |          |          |         |        |           |          |
|         |      |        |        |          |         |        |          |          |         |        |           |          |
|         |      |        |        |          |         |        |          |          |         |        |           |          |
|         |      |        |        |          |         |        |          |          |         |        |           |          |
|         |      |        |        |          |         |        |          |          |         |        |           |          |
|         |      |        |        |          |         |        |          |          |         |        |           |          |
|         |      |        |        |          |         |        |          |          |         |        |           |          |
|         |      |        |        |          |         |        |          |          |         |        |           |          |
|         |      |        |        |          |         |        |          |          |         |        |           |          |
|         |      |        |        |          |         |        |          |          |         |        |           |          |
|         |      |        |        |          |         |        |          |          |         |        |           |          |
|         |      |        |        |          |         |        |          |          |         |        |           |          |