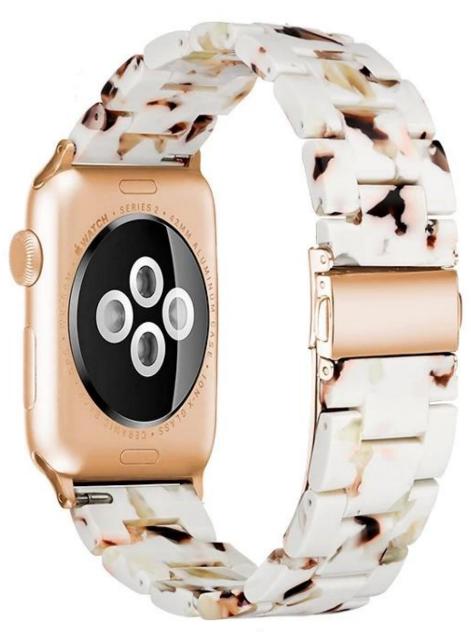

## **Product Features:**

- 1. Combined with premium tortoise-tone Resin, it offers a new bracelet look to your Apple watch. Lighter than stainless steel metal band.
- 2. Extreme Lightness makes it very comfortable to wear, and besides skin-friendly.
- 3. UNIQUE APPEARANCE: Each band has a unique pattern which is comes from the material itself

| 4. Luxi | ury, | noble, | elegan | it and d | lurable | enough | ı for wo | rk , and | stylish | enough | for a tra | aveling. |
|---------|------|--------|--------|----------|---------|--------|----------|----------|---------|--------|-----------|----------|
|         |      |        |        |          |         |        |          |          |         |        |           |          |
|         |      |        |        |          |         |        |          |          |         |        |           |          |
|         |      |        |        |          |         |        |          |          |         |        |           |          |
|         |      |        |        |          |         |        |          |          |         |        |           |          |
|         |      |        |        |          |         |        |          |          |         |        |           |          |
|         |      |        |        |          |         |        |          |          |         |        |           |          |
|         |      |        |        |          |         |        |          |          |         |        |           |          |
|         |      |        |        |          |         |        |          |          |         |        |           |          |
|         |      |        |        |          |         |        |          |          |         |        |           |          |
|         |      |        |        |          |         |        |          |          |         |        |           |          |
|         |      |        |        |          |         |        |          |          |         |        |           |          |
|         |      |        |        |          |         |        |          |          |         |        |           |          |
|         |      |        |        |          |         |        |          |          |         |        |           |          |
|         |      |        |        |          |         |        |          |          |         |        |           |          |