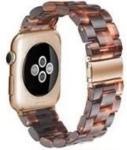

## Resin Watch Strap For Apple Watch Ultra 49mm 8 7 45mm 41mm 6 5 44mm 40mm 4 3 42mm 38mm

## **Product Design :**

• Fit Model []For Apple Watch Ultra 49mm 8 7 45mm 41mm 6 5 44mm 40mm 4 3 42mm 38mm

- Item : CBIW90
- Band Material : Resin
- Band Colors: pink,pink-green,black,white,purple,pearl white,etc
- Type : Folding Clasp Resin Watch Band