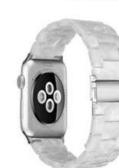

mm 8 7 45mm 41mm 6 5 44mm 40mm 4 3 42mm 38mm

## **Product Design :**

• Fit Model []For Apple Watch Ultra 49mm 8 7 45mm 41mm 6 5 44mm 40mm 4 3 42mm 38mm

- Item : CBIW90
- Band Material : Resin
- Band Colors: pink,pink-green,black,white,purple,pearl white,etc
- Type : Folding Clasp Resin Watch Band

Support Mixed Batch Orders

First time sample order and mix order is acceptable

Larger quantity please contact sales for discount

The default packaging: Nice OPP Bag.

Also Can Choose the Retailing Package, Please Contact us.

Support Package Customized Service [Logo,Size,Description, Colors,Label,etc]



焦糖

荧光色

丝绸粉

祖母绿





1# 玳瑁



5# 黑花



9# 深蜜糖



13# 牛轧糖



17# 哑军绿



2# 粉花



6# 蓝花



10# 紫光



14# 闪光紫



3# 粉绿



7# 蓝水洋



11# 天空蓝



15# 丝白



4# 粉



8# 闪白



12# 脸谱红



16# 哑宝绿



18# 珍珠白