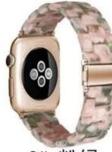

## Resin Watch Strap For Apple Watch Ultra 49mm 8 7 45mm 41mm 6 5 44mm 40mm 4 3 42mm 38mm

## **Product Design :**

• Fit Model []For Apple Watch Ultra 49mm 8 7 45mm 41mm 6 5 44mm 40mm 4 3 42mm 38mm

- Item : CBIW90
- Band Material : Resin
- Band Colors: pink,pink-green,black,white,purple,pearl white,etc
- Type : Folding Clasp Resin Watch Band