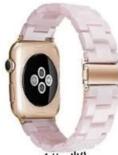

## Resin Watch Strap For Apple Watch Ultra 49mm 8 7 45mm 41mm 6 5 44mm 40mm 4 3 42mm 38mm

## **Product Design :**

• Fit Model []For Apple Watch Ultra 49mm 8 7 45mm 41mm 6 5 44mm 40mm 4 3 42mm 38mm

- Item : CBIW90
- Band Material : Resin
- Band Colors: pink,pink-green,black,white,purple,pearl white,etc
- Type : Folding Clasp Resin Watch Band