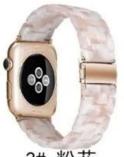

## Resin Watch Strap For Apple Watch Ultra 49mm 8 7 45mm 41mm 6 5 44mm 40mm 4 3 42mm 38mm

## **Product Design :**

• Fit Model []For Apple Watch Ultra 49mm 8 7 45mm 41mm 6 5 44mm 40mm 4 3 42mm 38mm

- Item : CBIW90
- Band Material : Resin
- Band Colors: pink,pink-green,black,white,purple,pearl white,etc
- Type : Folding Clasp Resin Watch Band

13# 牛轧糖

17# 哑军绿

2# 粉花

6# 蓝花

10# 紫光

14# 闪光紫

3# 粉绿

7# 蓝水洋