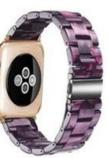

## Resin Watch Strap For Apple Watch Ultra 49mm 8 7 45mm 41mm 6 5 44mm 40mm 4 3 42mm 38mm

## **Product Design :**

• Fit Model []For Apple Watch Ultra 49mm 8 7 45mm 41mm 6 5 44mm 40mm 4 3 42mm 38mm

- Item : CBIW90
- Band Material : Resin
- Band Colors: pink,pink-green,black,white,purple,pearl white,etc
- Type : Folding Clasp Resin Watch Band