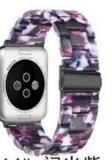

## Resin Watch Strap For Apple Watch Ultra 49mm 8 7 45mm 41mm 6 5 44mm 40mm 4 3 42mm 38mm

## **Product Design :**

• Fit Model []For Apple Watch Ultra 49mm 8 7 45mm 41mm 6 5 44mm 40mm 4 3 42mm 38mm

- Item : CBIW90
- Band Material : Resin
- Band Colors: pink,pink-green,black,white,purple,pearl white,etc
- Type : Folding Clasp Resin Watch Band