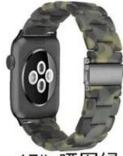

## Resin Watch Strap For Apple Watch Ultra 49mm 8 7 45mm 41mm 6 5 44mm 40mm 4 3 42mm 38mm

## **Product Design :**

• Fit Model []For Apple Watch Ultra 49mm 8 7 45mm 41mm 6 5 44mm 40mm 4 3 42mm 38mm

- Item : CBIW90
- Band Material : Resin
- Band Colors: pink,pink-green,black,white,purple,pearl white,etc
- Type : Folding Clasp Resin Watch Band