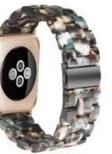

## Resin Watch Strap For Apple Watch Ultra 49mm 8 7 45mm 41mm 6 5 44mm 40mm 4 3 42mm 38mm

## **Product Design :**

• Fit Model []For Apple Watch Ultra 49mm 8 7 45mm 41mm 6 5 44mm 40mm 4 3 42mm 38mm

- Item : CBIW90
- Band Material : Resin
- Band Colors: pink,pink-green,black,white,purple,pearl white,etc
- Type : Folding Clasp Resin Watch Band