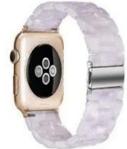

## Resin Watch Strap For Apple Watch Ultra 49mm 8 7 45mm 41mm 6 5 44mm 40mm 4 3 42mm 38mm

## **Product Design :**

• Fit Model []For Apple Watch Ultra 49mm 8 7 45mm 41mm 6 5 44mm 40mm 4 3 42mm 38mm

- Item : CBIW90
- Band Material : Resin
- Band Colors: pink,pink-green,black,white,purple,pearl white,etc
- Type : Folding Clasp Resin Watch Band