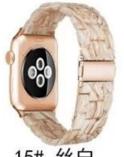

## Resin Watch Strap For Apple Watch Ultra 49mm 8 7 45mm 41mm 6 5 44mm 40mm 4 3 42mm 38mm

## **Product Design :**

• Fit Model []For Apple Watch Ultra 49mm 8 7 45mm 41mm 6 5 44mm 40mm 4 3 42mm 38mm

- Item : CBIW90
- Band Material : Resin
- Band Colors: pink,pink-green,black,white,purple,pearl white,etc
- Type : Folding Clasp Resin Watch Band

11# 天空蓝

15# 丝白

4# 粉

8# 闪白

12# 脸谱红

16# 哑宝绿

18# 珍珠白