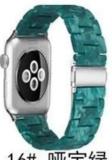

ch Ultra 49mm 8 7 45mm 41mm 6 5 44mm 40mm 4 3 42mm 38mm

## **Product Design :**

• Fit Model []For Apple Watch Ultra 49mm 8 7 45mm 41mm 6 5 44mm 40mm 4 3 42mm 38mm

- Item : CBIW90
- Band Material : Resin
- Band Colors: pink,pink-green,black,white,purple,pearl white,etc
- Type : Folding Clasp Resin Watch Band

Support Mixed Batch Orders

First time sample order and mix order is acceptable

Larger quantity please contact sales for discount

The default packaging: Nice OPP Bag.

Also Can Choose the Retailing Package, Please Contact us.

Support Package Customized Service [Logo,Size,Description, Colors,Label,etc]



焦糖

荧光色

丝绸粉

祖母绿





1# 玳瑁



5# 黑花



9# 深蜜糖



13# 牛轧糖



17# 哑军绿



2# 粉花



6# 蓝花



10# 紫光



14# 闪光紫



3# 粉绿



7# 蓝水洋



11# 天空蓝



15# 丝白



4# 粉



8# 闪白



12# 脸谱红



16# 哑宝绿



18# 珍珠白