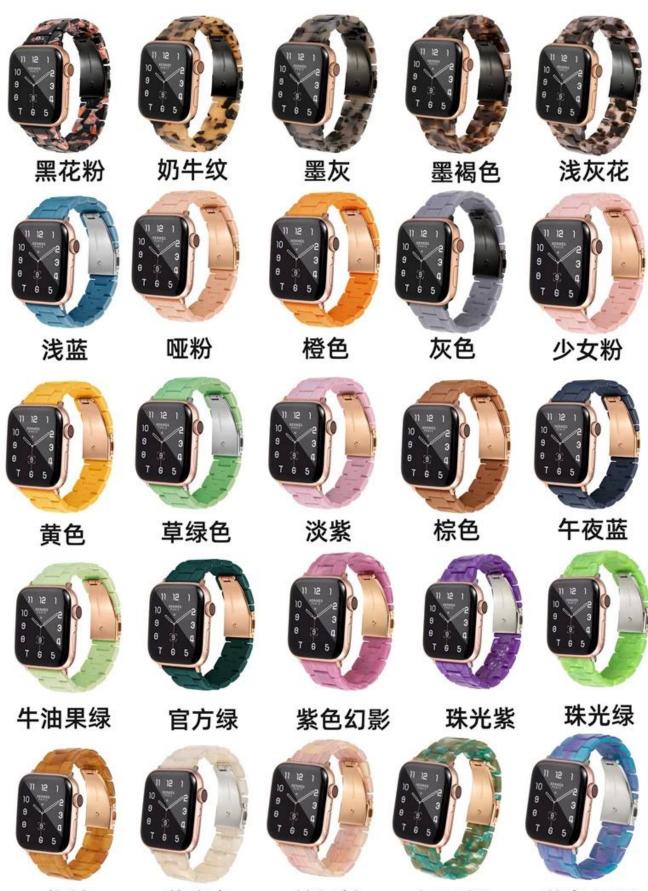

## **Product Design :**

• Fit Model []For Apple Watch Ultra 49mm 8 7 45mm 41mm 6 5 44mm 40mm 4 3 42mm 38mm

- Item : CBIW90
- Band Material : Resin
- Band Colors: pink,pink-green,black,white,purple,pearl white,etc
- Type : Folding Clasp Resin Watch Band

Support Package Customized Service [Logo,Size,Description, Colors,Label,etc]

焦糖

荧光色

丝绸粉

祖母绿

1# 玳瑁

5# 黑花

9# 深蜜糖

13# 牛轧糖

17# 哑军绿

2# 粉花

6# 蓝花

10# 紫光

14# 闪光紫

3# 粉绿

7# 蓝水洋

11# 天空蓝

15# 丝白

4# 粉

8# 闪白

12# 脸谱红

16# 哑宝绿

18# 珍珠白