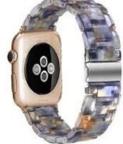

## Resin Watch Strap For Apple Watch Ultra 49mm 8 7 45mm 41mm 6 5 44mm 40mm 4 3 42mm 38mm

## **Product Design :**

• Fit Model []For Apple Watch Ultra 49mm 8 7 45mm 41mm 6 5 44mm 40mm 4 3 42mm 38mm

- Item : CBIW90
- Band Material : Resin
- Band Colors: pink,pink-green,black,white,purple,pearl white,etc
- Type : Folding Clasp Resin Watch Band