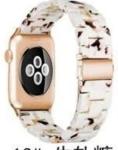

## Resin Watch Strap For Apple Watch Ultra 49mm 8 7 45mm 41mm 6 5 44mm 40mm 4 3 42mm 38mm

## **Product Design :**

• Fit Model []For Apple Watch Ultra 49mm 8 7 45mm 41mm 6 5 44mm 40mm 4 3 42mm 38mm

- Item : CBIW90
- Band Material : Resin
- Band Colors: pink,pink-green,black,white,purple,pearl white,etc
- Type : Folding Clasp Resin Watch Band