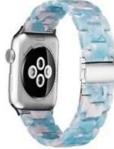

## Resin Watch Strap For Apple Watch Ultra 49mm 8 7 45mm 41mm 6 5 44mm 40mm 4 3 42mm 38mm

## **Product Design :**

• Fit Model []For Apple Watch Ultra 49mm 8 7 45mm 41mm 6 5 44mm 40mm 4 3 42mm 38mm

- Item : CBIW90
- Band Material : Resin
- Band Colors: pink,pink-green,black,white,purple,pearl white,etc
- Type : Folding Clasp Resin Watch Band