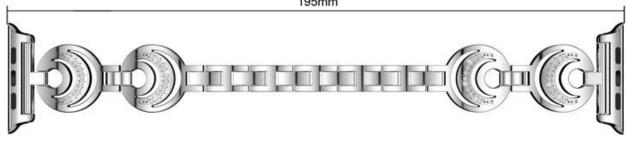

## **Design** [

- Band Length: 195mm
- Compatible for Apple Watch Series 1/2/3 38mm 42mm
- Chic Design, Crystal rhinestone diamond decorative