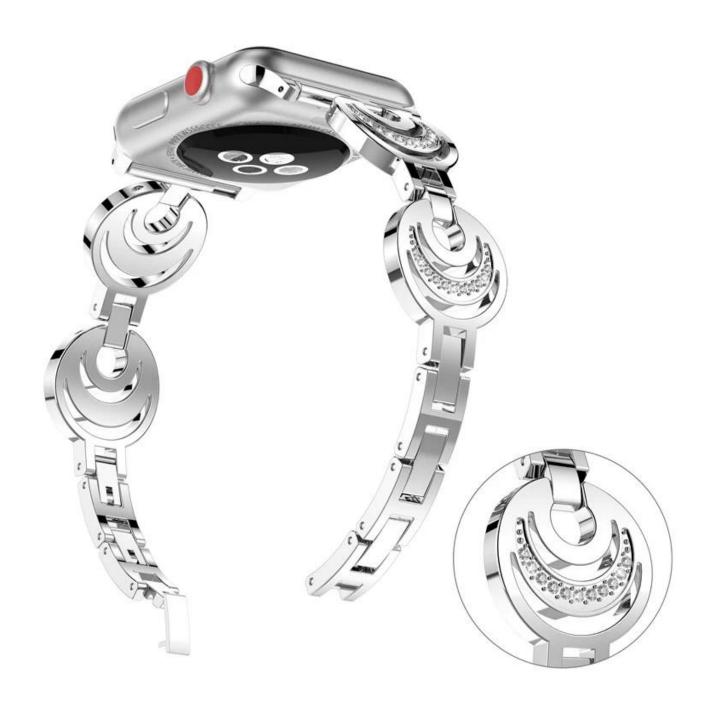

## Sun-Moon-Shape Design Luxury Rhinestone Alloy Replacement Watch Bracelet

## **Design** [

- Band Length: 195mm
- Compatible for Apple Watch Series 1/2/3 38mm 42mm
- Chic Design, Crystal rhinestone diamond decorative

## **Features** [

- 1. The bands are made of durable and soft stainless, stainless steel classic buckle
- 2. Flexible, lightweight and very comfortable to wear.
- 3. For business occasions, sports, and daily using.
- 4. Various colors for you to choose, personalize your watch to fit your mood and outfit in daily life, dress up your watch and highlight your unique taste.