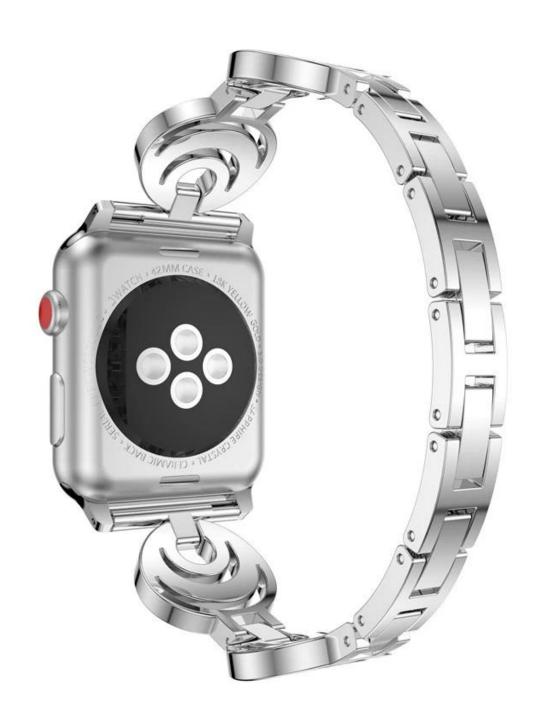

## Sun-Moon-Shape Design Luxury Rhinestone Alloy Replacement Watch Bracelet

## **Design** [

- Band Length: 195mm
- Compatible for Apple Watch Series 1/2/3 38mm 42mm
- Chic Design, Crystal rhinestone diamond decorative

## **Features** [

- 1. The bands are made of durable and soft stainless, stainless steel classic buckle
- 2. Flexible, lightweight and very comfortable to wear.
- 3. For business occasions, sports, and daily using.
- 4. Various colors for you to choose, personalize your watch to fit your mood and outfit in daily life, dress up your watch and highlight your unique taste.