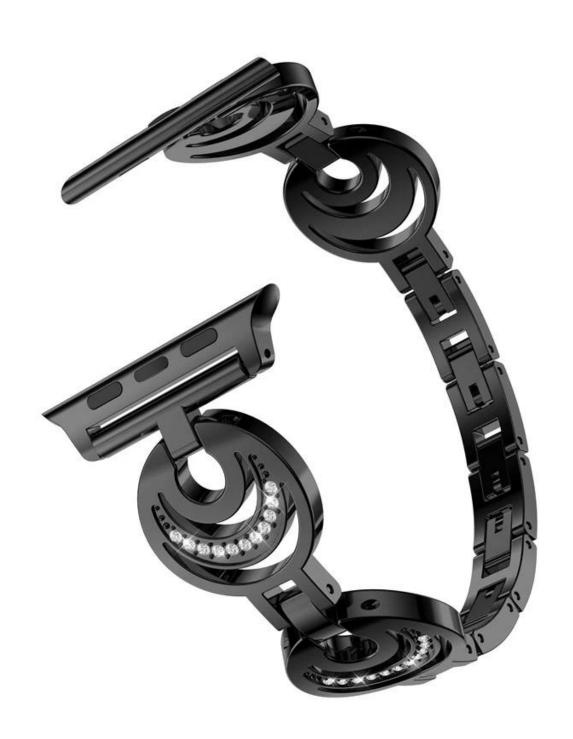

## Sun-Moon-Shape Design Luxury Rhinestone Alloy Replacement Watch Bracelet

## **Design** [

- Band Length: 195mm
- Compatible for Apple Watch Series 1/2/3 38mm 42mm
- Chic Design, Crystal rhinestone diamond decorative

## **Features** [

- 1. The bands are made of durable and soft stainless, stainless steel classic buckle
- 2. Flexible, lightweight and very comfortable to wear.
- 3. For business occasions, sports, and daily using.
- 4. Various colors for you to choose, personalize your watch to fit your mood and outfit in daily life, dress up your watch and highlight your unique taste.