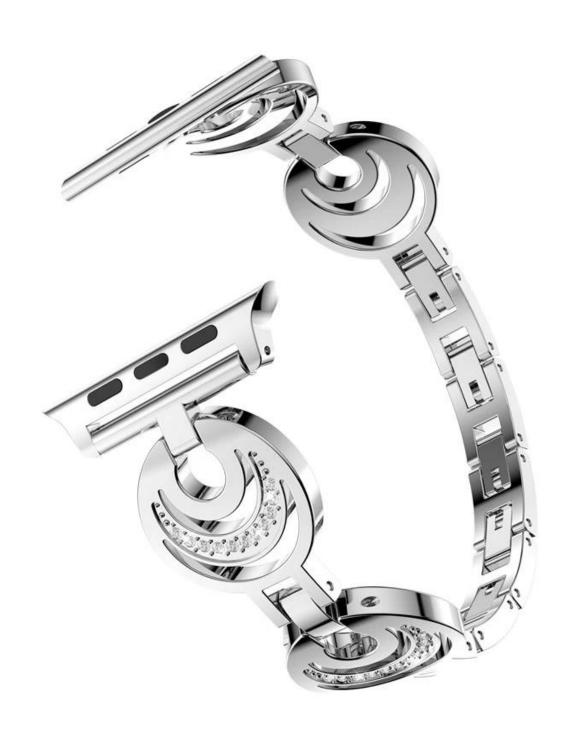

## Sun-Moon-Shape Design Luxury Rhinestone Alloy Replacement Watch Bracelet

## **Design** [

- Band Length: 195mm
- Compatible for Apple Watch Series 1/2/3 38mm 42mm
- Chic Design, Crystal rhinestone diamond decorative

## **Features** [

- 1. The bands are made of durable and soft stainless, stainless steel classic buckle
- 2. Flexible, lightweight and very comfortable to wear.
- 3. For business occasions, sports, and daily using.
- 4. Various colors for you to choose, personalize your watch to fit your mood and outfit in daily life, dress up your watch and highlight your unique taste.