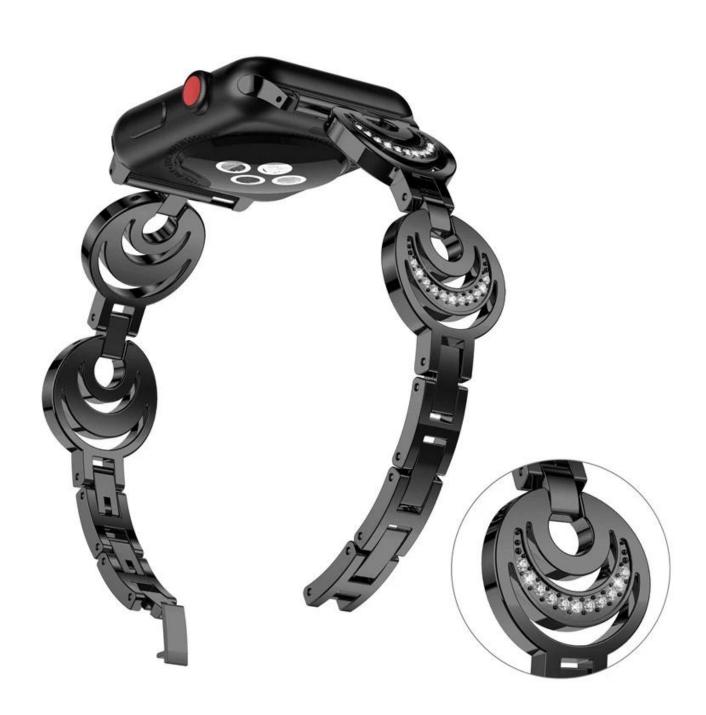

## Sun-Moon-Shape Design Luxury Rhinestone Alloy Replacement Watch Bracelet

## **Design** [

- Band Length: 195mm
- Compatible for Apple Watch Series 1/2/3 38mm 42mm
- Chic Design, Crystal rhinestone diamond decorative

## **Features** [

- 1. The bands are made of durable and soft stainless, stainless steel classic buckle
- 2. Flexible, lightweight and very comfortable to wear.
- 3. For business occasions, sports, and daily using.
- 4. Various colors for you to choose, personalize your watch to fit your mood and outfit in daily life, dress up your watch and highlight your unique taste.