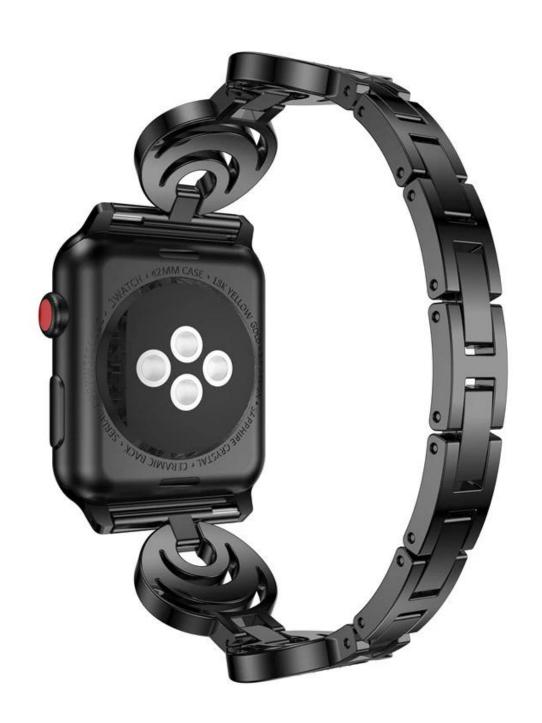

## Sun-Moon-Shape Design Luxury Rhinestone Alloy Replacement Watch Bracelet

## **Design** [

- Band Length: 195mm
- Compatible for Apple Watch Series 1/2/3 38mm 42mm
- Chic Design, Crystal rhinestone diamond decorative

## **Features** [

- 1. The bands are made of durable and soft stainless, stainless steel classic buckle
- 2. Flexible, lightweight and very comfortable to wear.
- 3. For business occasions, sports, and daily using.
- 4. Various colors for you to choose, personalize your watch to fit your mood and outfit in daily life, dress up your watch and highlight your unique taste.