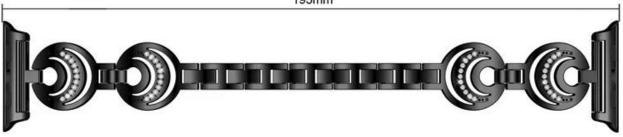

## **Design** [

- Band Length: 195mm
- Compatible for Apple Watch Series 1/2/3 38mm 42mm
- Chic Design, Crystal rhinestone diamond decorative

## **Features** [

- 1. The bands are made of durable and soft stainless, stainless steel classic buckle
- 2. Flexible, lightweight and very comfortable to wear.
- 3. For business occasions, sports, and daily using.
- 4. Various colors for you to choose, personalize your watch to fit your mood and outfit in daily life, dress up your watch and highlight your unique taste.