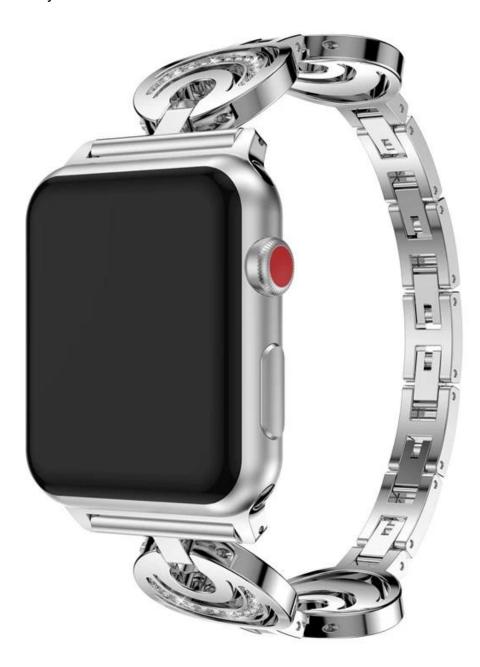

## Sun-Moon-Shape Design Luxury Rhinestone Alloy Replacement Watch Bracelet

## **Design** [

- Band Length: 195mm
- Compatible for Apple Watch Series 1/2/3 38mm 42mm
- Chic Design, Crystal rhinestone diamond decorative

## **Features** [

- 1. The bands are made of durable and soft stainless, stainless steel classic buckle
- 2. Flexible, lightweight and very comfortable to wear.
- 3. For business occasions, sports, and daily using.
- 4. Various colors for you to choose, personalize your watch to fit your mood and outfit in daily life, dress up your watch and highlight your unique taste.