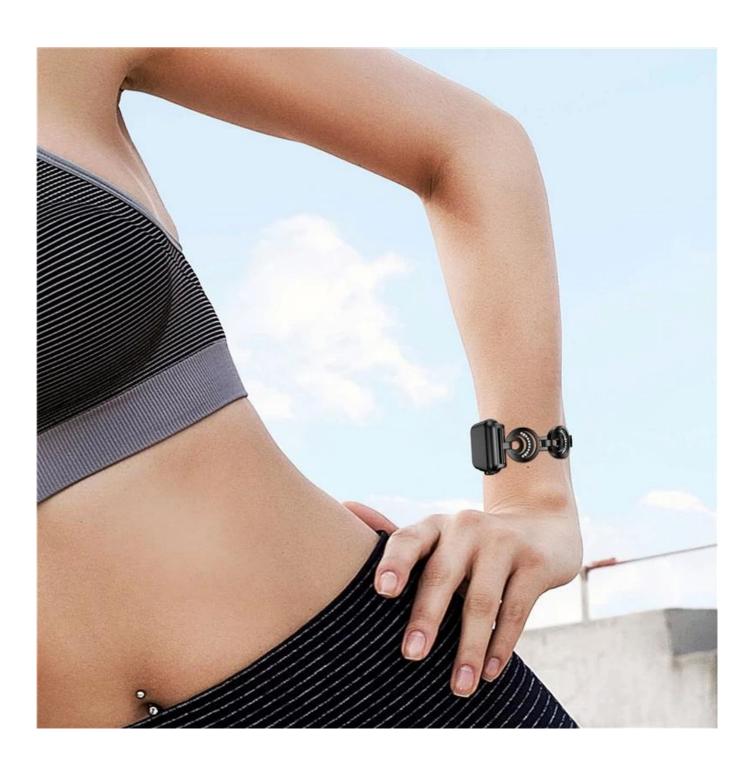

## Sun-Moon-Shape Design Luxury Rhinestone Alloy Replacement Watch Bracelet

## **Design** [

- Band Length: 195mm
- Compatible for Apple Watch Series 1/2/3 38mm 42mm
- Chic Design, Crystal rhinestone diamond decorative

## **Features** [

- 1. The bands are made of durable and soft stainless, stainless steel classic buckle
- 2. Flexible, lightweight and very comfortable to wear.
- 3. For business occasions, sports, and daily using.
- 4. Various colors for you to choose, personalize your watch to fit your mood and outfit in daily life, dress up your watch and highlight your unique taste.