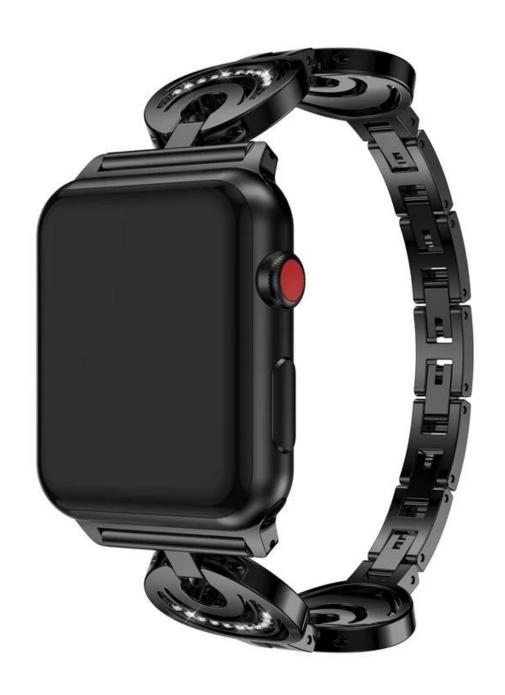

## Sun-Moon-Shape Design Luxury Rhinestone Alloy Replacement Watch Bracelet

## **Design** [

- Band Length: 195mm
- Compatible for Apple Watch Series 1/2/3 38mm 42mm
- Chic Design, Crystal rhinestone diamond decorative

## **Features** [

- 1. The bands are made of durable and soft stainless, stainless steel classic buckle
- 2. Flexible, lightweight and very comfortable to wear.
- 3. For business occasions, sports, and daily using.
- 4. Various colors for you to choose, personalize your watch to fit your mood and outfit in daily life, dress up your watch and highlight your unique taste.