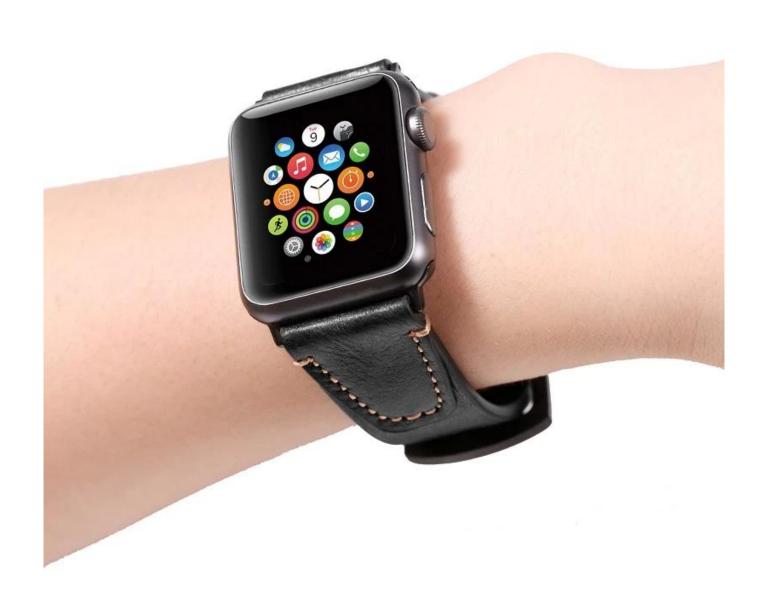

## Top Grain Genuine Leather Watch Bands For Apple Watch 38mm 42mm 40mm 44mm

## **Product Design:**

- Top genuine leather watch bands
- With Classic Black Metal Clasp
- With Black Metal Adapter
- Strap length can be adjusted according to your wrist size.

Service <code>OEM & ODM Order Acceptable for Low MOQ</code>
Shipment <code>Air or Sea Shipment</code>
Payment <code>TT / Paypal / Western Union/ Cash / LC</code>
Packaging <code>Nice Retail Package or Customs Packaging Available</code>