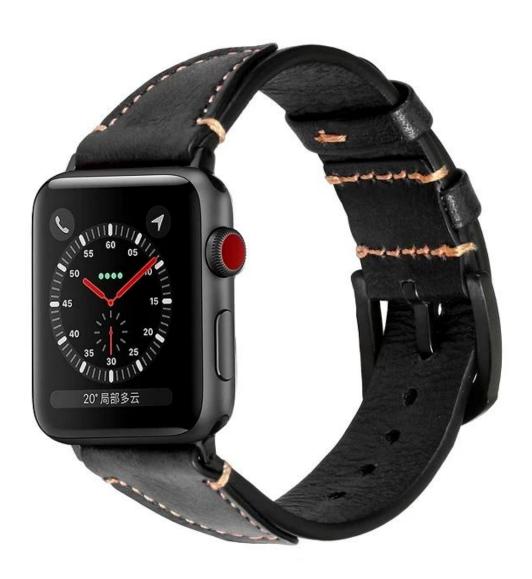

## Top Grain Genuine Leather Watch Bands For Apple Watch 38mm 42mm 40mm 44mm

## **Product Design:**

- Top genuine leather watch bands
- With Classic Black Metal Clasp
- With Black Metal Adapter
- Strap length can be adjusted according to your wrist size.

Service <code>OEM & ODM Order Acceptable for Low MOQ</code>
Shipment <code>Air or Sea Shipment</code>
Payment <code>TT / Paypal / Western Union/ Cash / LC</code>
Packaging <code>Nice Retail Package or Customs Packaging Available</code>