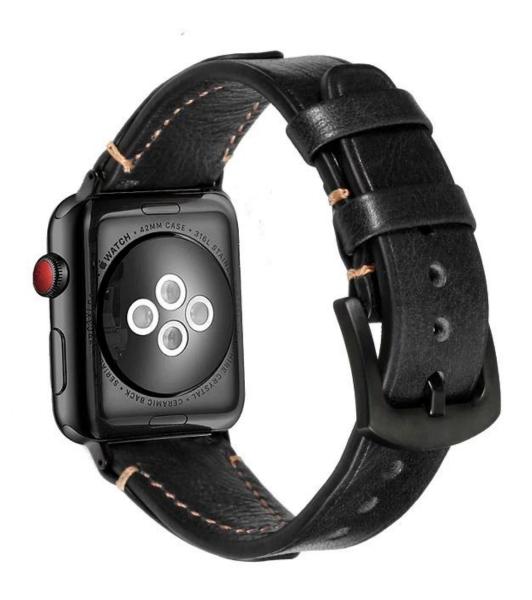

## Top Grain Genuine Leather Watch Bands For Apple Watch 38mm 42mm 40mm 44mm

## **Product Design:**

- Top genuine leather watch bands
- With Classic Black Metal Clasp
- With Black Metal Adapter
- Strap length can be adjusted according to your wrist size.

Service <code>OEM & ODM Order Acceptable for Low MOQ</code>
Shipment <code>Air or Sea Shipment</code>
Payment <code>TT / Paypal / Western Union/ Cash / LC</code>
Packaging <code>Nice Retail Package or Customs Packaging Available</code>