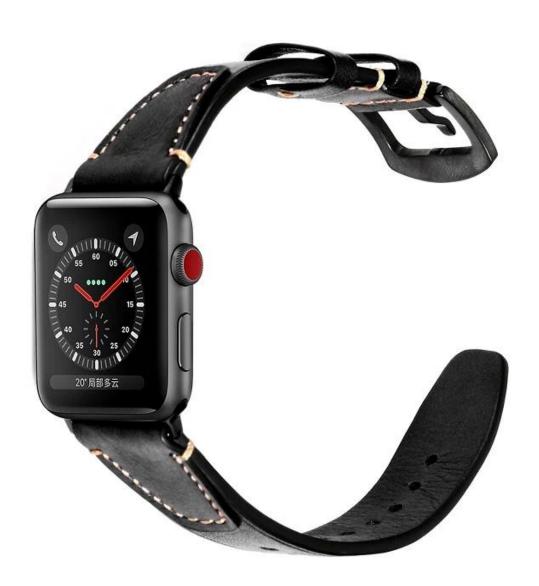

## Top Grain Genuine Leather Watch Bands For Apple Watch 38mm 42mm 40mm 44mm

## **Product Design:**

- Top genuine leather watch bands
- With Classic Black Metal Clasp
- With Black Metal Adapter
- Strap length can be adjusted according to your wrist size.

Service <code>OEM & ODM Order Acceptable for Low MOQ</code>
Shipment <code>Air or Sea Shipment</code>
Payment <code>TT / Paypal / Western Union/ Cash / LC</code>
Packaging <code>Nice Retail Package or Customs Packaging Available</code>