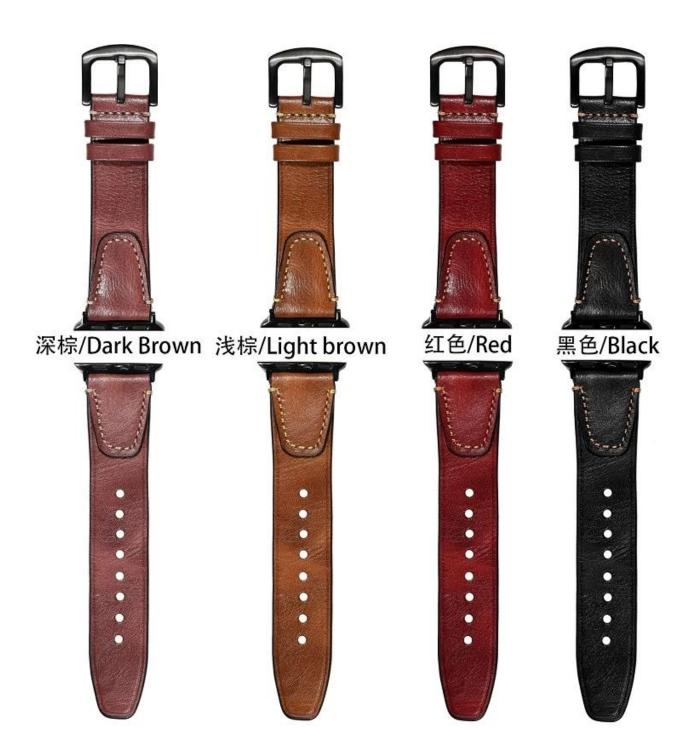

## Top Grain Genuine Leather Watch Bands For Apple Watch 38mm 42mm 40mm 44mm

## **Product Design:**

- Top genuine leather watch bands
- With Classic Black Metal Clasp
- With Black Metal Adapter
- Strap length can be adjusted according to your wrist size.

Service <code>OEM & ODM Order Acceptable for Low MOQ</code>
Shipment <code>Air or Sea Shipment</code>
Payment <code>TT / Paypal / Western Union/ Cash / LC</code>
Packaging <code>Nice Retail Package or Customs Packaging Available</code>