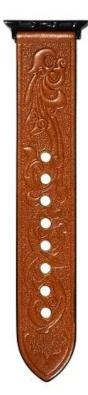

## Geniune Leather Watch Band For Apple Watch 38mm 42mm 40mm 44mm

## **Product Design :**

- Top genuine leather watch bands
- With Classic Black Metal Clasp
- With Black Metal Adapter
- Strap length can be adjusted according to your wrist size.

Shenzhen Climber Technology Co., Ltd. is specialized in designing and producing Smart Watch Straps, such as Leather Strap, Stainless steel Bands, Silicone Bracelet or so on.Compatable For Apple Watch, Xiaomi Band, Fitbit , Samsung Gear , etc.