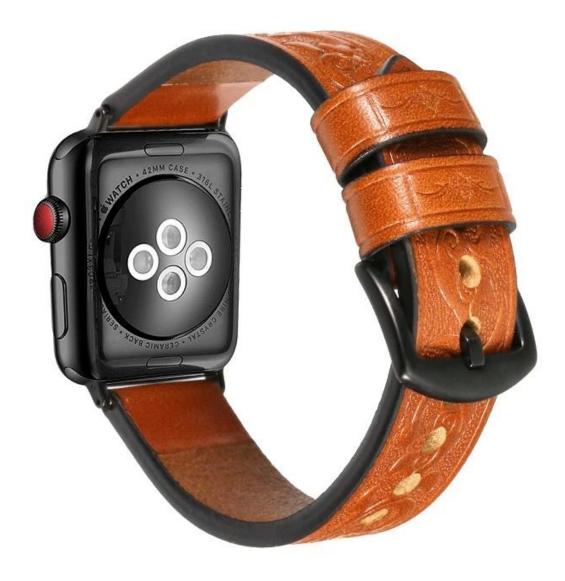

## Geniune Leather Watch Band For Apple Watch 38mm 42mm 40mm 44mm

## **Product Design :**

- Top genuine leather watch bands
- With Classic Black Metal Clasp
- With Black Metal Adapter
- Strap length can be adjusted according to your wrist size.

Shenzhen Climber Technology Co., Ltd. is specialized in designing and producing Smart Watch Straps, such as Leather Strap, Stainless steel Bands, Silicone Bracelet or so on.Compatable For Apple Watch, Xiaomi Band, Fitbit , Samsung Gear , etc.