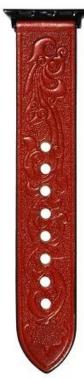

## Geniune Leather Watch Band For Apple Watch 38mm 42mm 40mm 44mm

## **Product Design :**

- Top genuine leather watch bands
- With Classic Black Metal Clasp
- With Black Metal Adapter
- Strap length can be adjusted according to your wrist size.

Shenzhen Climber Technology Co., Ltd. is specialized in designing and producing Smart Watch Straps, such as Leather Strap, Stainless steel Bands, Silicone Bracelet or so on.Compatable For Apple Watch, Xiaomi Band, Fitbit , Samsung Gear , etc.