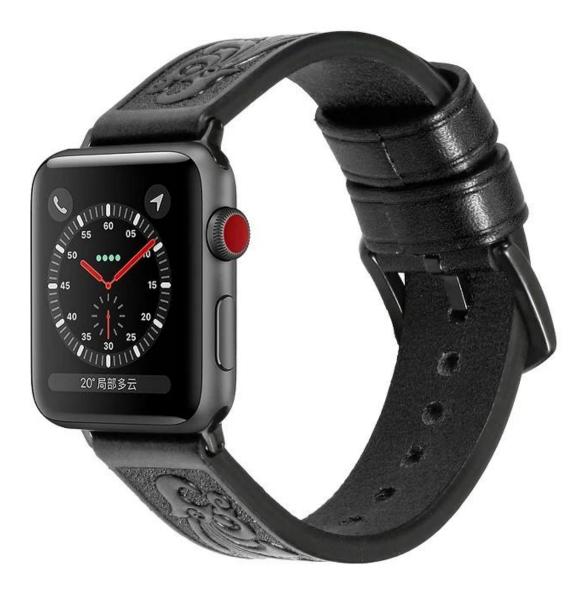

## Geniune Leather Watch Band For Apple Watch 38mm 42mm 40mm 44mm

## **Product Design :**

- Top genuine leather watch bands
- With Classic Black Metal Clasp
- With Black Metal Adapter
- Strap length can be adjusted according to your wrist size.

Shenzhen Climber Technology Co., Ltd. is specialized in designing and producing Smart Watch Straps, such as Leather Strap, Stainless steel Bands, Silicone Bracelet or so on.Compatable For Apple Watch, Xiaomi Band, Fitbit , Samsung Gear , etc.