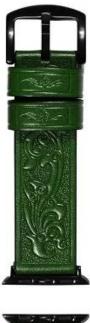

## Geniune Leather Watch Band For Apple Watch 38mm 42mm 40mm 44mm

## **Product Design :**

- Top genuine leather watch bands
- With Classic Black Metal Clasp
- With Black Metal Adapter
- Strap length can be adjusted according to your wrist size.

Shenzhen Climber Technology Co., Ltd. is specialized in designing and producing Smart Watch Straps, such as Leather Strap, Stainless steel Bands, Silicone Bracelet or so on.Compatable For Apple Watch, Xiaomi Band, Fitbit , Samsung Gear , etc.