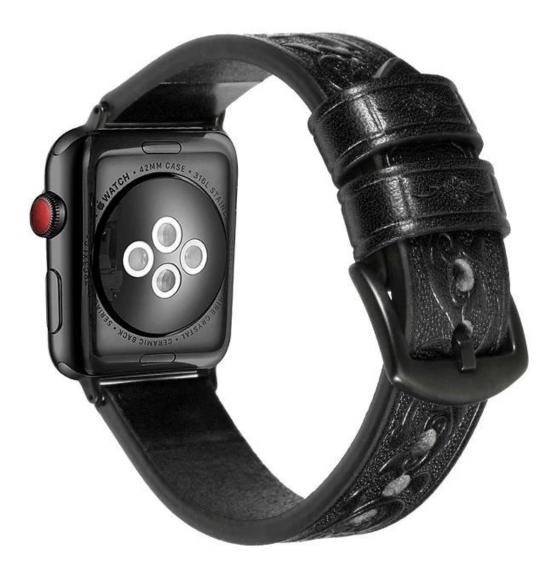

## Geniune Leather Watch Band For Apple Watch 38mm 42mm 40mm 44mm

## **Product Design :**

- Top genuine leather watch bands
- With Classic Black Metal Clasp
- With Black Metal Adapter
- Strap length can be adjusted according to your wrist size.

Shenzhen Climber Technology Co., Ltd. is specialized in designing and producing Smart Watch Straps, such as Leather Strap, Stainless steel Bands, Silicone Bracelet or so on.Compatable For Apple Watch, Xiaomi Band, Fitbit , Samsung Gear , etc.