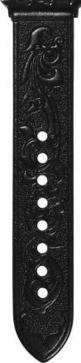

## Geniune Leather Watch Band For Apple Watch 38mm 42mm 40mm 44mm

## **Product Design :**

- Top genuine leather watch bands
- With Classic Black Metal Clasp
- With Black Metal Adapter
- Strap length can be adjusted according to your wrist size.

Shenzhen Climber Technology Co., Ltd. is specialized in designing and producing Smart Watch Straps, such as Leather Strap, Stainless steel Bands, Silicone Bracelet or so on.Compatable For Apple Watch, Xiaomi Band, Fitbit , Samsung Gear , etc.