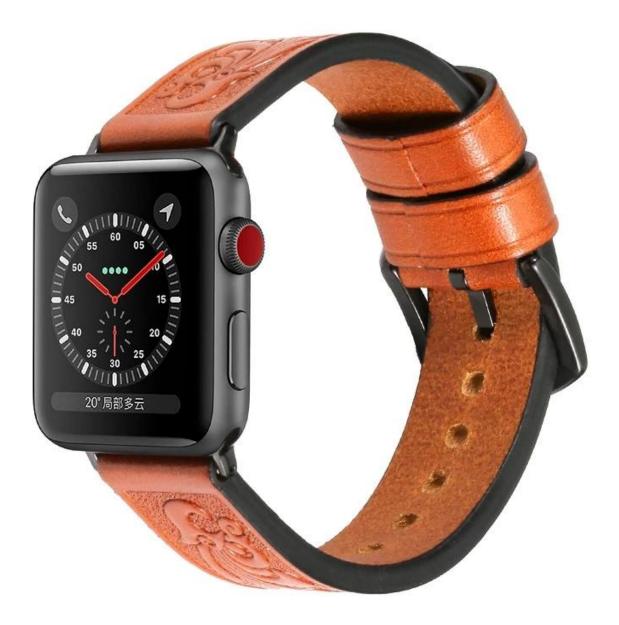

## Geniune Leather Watch Band For Apple Watch 38mm 42mm 40mm 44mm

## **Product Design :**

- Top genuine leather watch bands
- With Classic Black Metal Clasp
- With Black Metal Adapter
- Strap length can be adjusted according to your wrist size.

Shenzhen Climber Technology Co., Ltd. is specialized in designing and producing Smart Watch Straps, such as Leather Strap, Stainless steel Bands, Silicone Bracelet or so on.Compatable For Apple Watch, Xiaomi Band, Fitbit , Samsung Gear , etc.