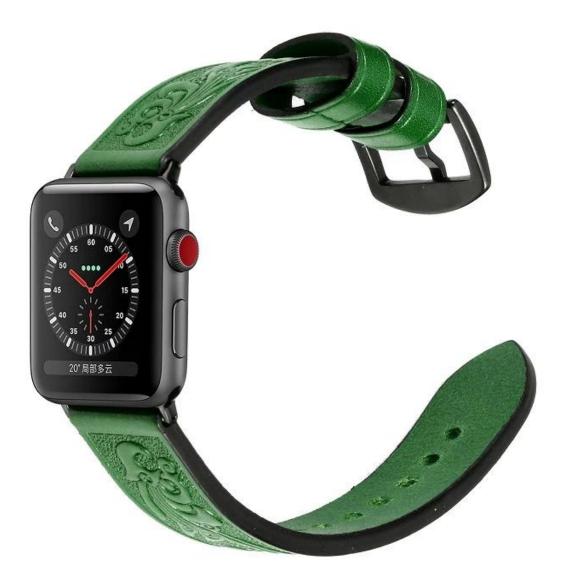

## Geniune Leather Watch Band For Apple Watch 38mm 42mm 40mm 44mm

## **Product Design :**

- Top genuine leather watch bands
- With Classic Black Metal Clasp
- With Black Metal Adapter
- Strap length can be adjusted according to your wrist size.

Shenzhen Climber Technology Co., Ltd. is specialized in designing and producing Smart Watch Straps, such as Leather Strap, Stainless steel Bands, Silicone Bracelet or so on.Compatable For Apple Watch, Xiaomi Band, Fitbit , Samsung Gear , etc.