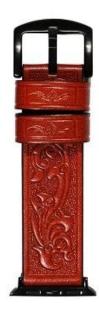

## Geniune Leather Watch Band For Apple Watch 38mm 42mm 40mm 44mm

## **Product Design :**

- Top genuine leather watch bands
- With Classic Black Metal Clasp
- With Black Metal Adapter
- Strap length can be adjusted according to your wrist size.

Shenzhen Climber Technology Co., Ltd. is specialized in designing and producing Smart Watch Straps, such as Leather Strap, Stainless steel Bands, Silicone Bracelet or so on.Compatable For Apple Watch, Xiaomi Band, Fitbit , Samsung Gear , etc.