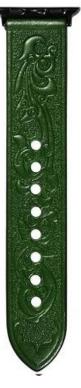

## Geniune Leather Watch Band For Apple Watch 38mm 42mm 40mm 44mm

## **Product Design :**

- Top genuine leather watch bands
- With Classic Black Metal Clasp
- With Black Metal Adapter
- Strap length can be adjusted according to your wrist size.

Shenzhen Climber Technology Co., Ltd. is specialized in designing and producing Smart Watch Straps, such as Leather Strap, Stainless steel Bands, Silicone Bracelet or so on.Compatable For Apple Watch, Xiaomi Band, Fitbit , Samsung Gear , etc.