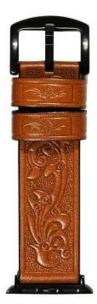

## Geniune Leather Watch Band For Apple Watch 38mm 42mm 40mm 44mm

## **Product Design :**

- Top genuine leather watch bands
- With Classic Black Metal Clasp
- With Black Metal Adapter
- Strap length can be adjusted according to your wrist size.

Shenzhen Climber Technology Co., Ltd. is specialized in designing and producing Smart Watch Straps, such as Leather Strap, Stainless steel Bands, Silicone Bracelet or so on.Compatable For Apple Watch, Xiaomi Band, Fitbit , Samsung Gear , etc.