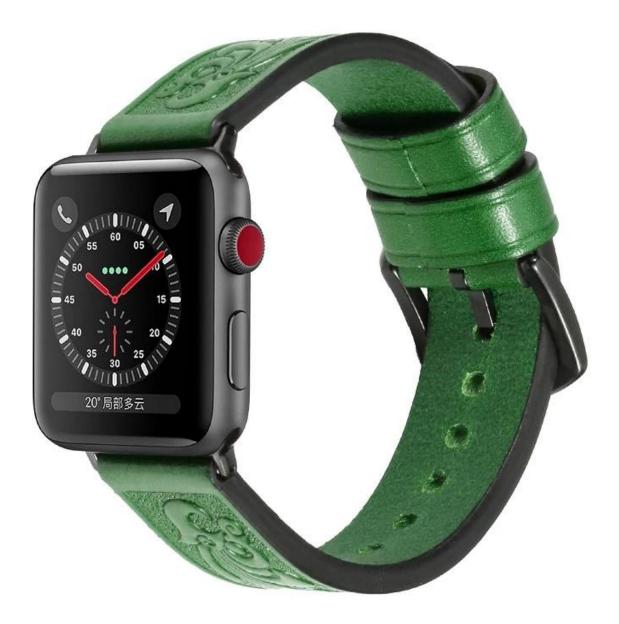

## Geniune Leather Watch Band For Apple Watch 38mm 42mm 40mm 44mm

## **Product Design :**

- Top genuine leather watch bands
- With Classic Black Metal Clasp
- With Black Metal Adapter
- Strap length can be adjusted according to your wrist size.

Shenzhen Climber Technology Co., Ltd. is specialized in designing and producing Smart Watch Straps, such as Leather Strap, Stainless steel Bands, Silicone Bracelet or so on.Compatable For Apple Watch, Xiaomi Band, Fitbit , Samsung Gear , etc.