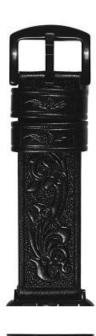

## Geniune Leather Watch Band For Apple Watch 38mm 42mm 40mm 44mm

## **Product Design :**

- Top genuine leather watch bands
- With Classic Black Metal Clasp
- With Black Metal Adapter
- Strap length can be adjusted according to your wrist size.

Shenzhen Climber Technology Co., Ltd. is specialized in designing and producing Smart Watch Straps, such as Leather Strap, Stainless steel Bands, Silicone Bracelet or so on.Compatable For Apple Watch, Xiaomi Band, Fitbit , Samsung Gear , etc.