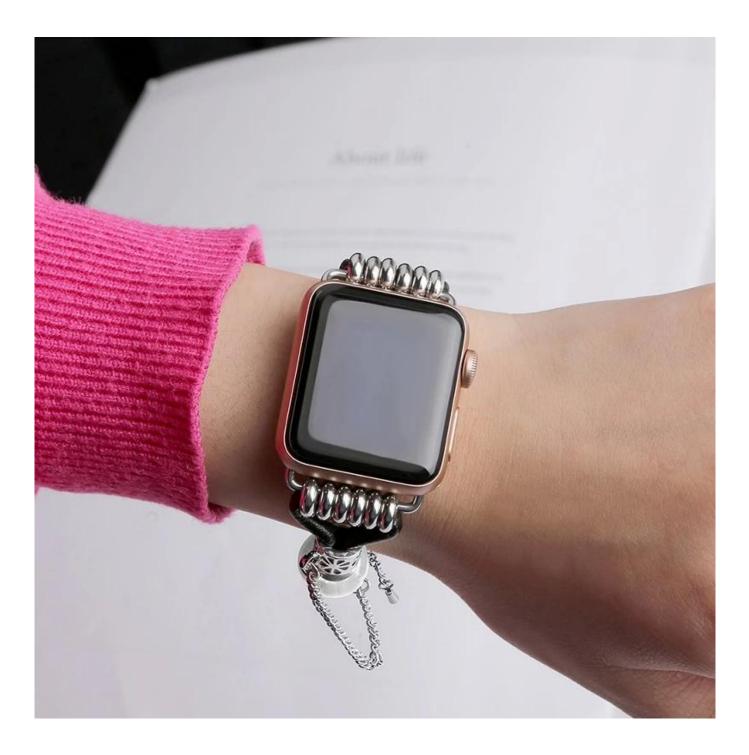

## Women's Charm Pandora Bracelet Leather Apple Watch Band

## Design 🛛

- Fit for 6.0-9.1 inch
- For Apple Watch 38mm 42mm
- Quick release designs
- Elegant and classy

## Features 🛛

- 1. Pandora Bracelet Replacement Leather Wristband
- 2. Quick release lock designs allows you choose the comfortable size for your wrist
- 3. Make your watch more like a fashion jewelry than a normal watch
- 4. Unique stylish combines with beautiful art and elegant look, superly personalized your style, noble and fashionable.
- 5. A great choice for daily use, also suitable for holiday parties, concerts