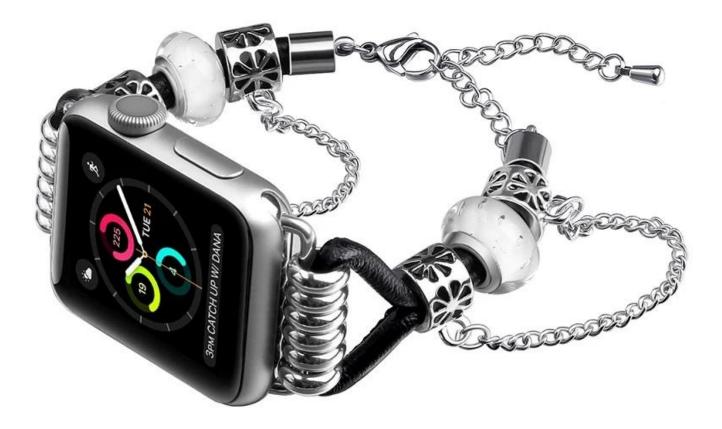

## Women's Charm Pandora Bracelet Leather Apple Watch Band

## Design 🛛

- Fit for 6.0-9.1 inch
- For Apple Watch 38mm 42mm
- Quick release designs
- Elegant and classy

## Features 🛛

- 1. Pandora Bracelet Replacement Leather Wristband
- 2. Quick release lock designs allows you choose the comfortable size for your wrist
- 3. Make your watch more like a fashion jewelry than a normal watch
- 4. Unique stylish combines with beautiful art and elegant look, superly personalized your style, noble and fashionable.
- 5. A great choice for daily use, also suitable for holiday parties, concerts