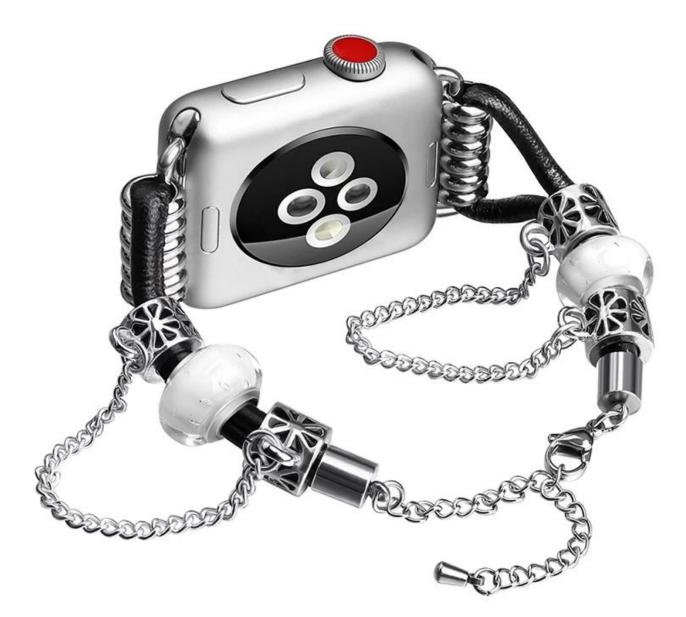

## Women's Charm Pandora Bracelet Leather Apple Watch Band

## Features 🛛

- 1. Pandora Bracelet Replacement Leather Wristband
- 2. Quick release lock designs allows you choose the comfortable size for your wrist
- 3. Make your watch more like a fashion jewelry than a normal watch
- 4. Unique stylish combines with beautiful art and elegant look, superly personalized your style, noble and fashionable.
- 5. A great choice for daily use, also suitable for holiday parties, concerts