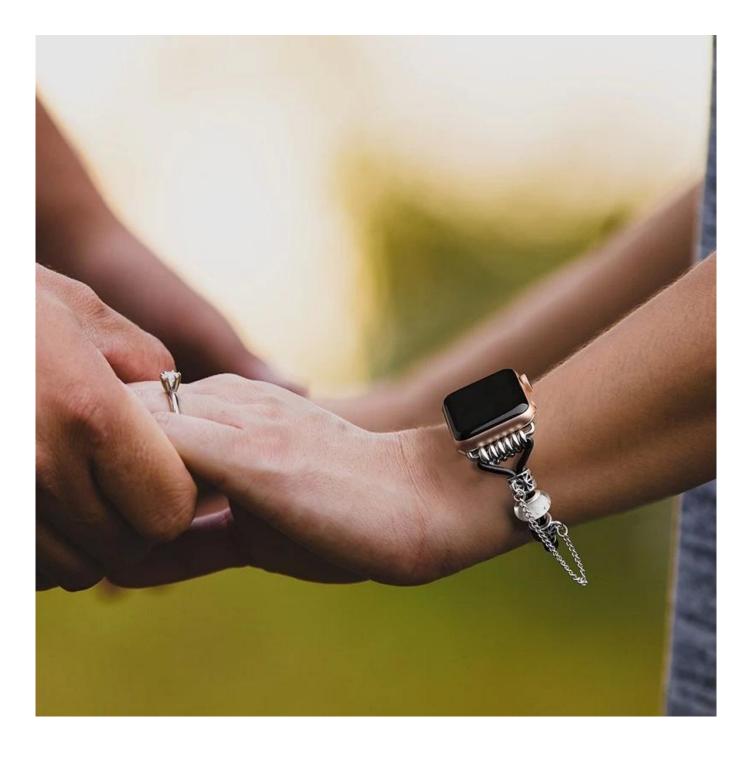

## Features 🛛

- 1. Pandora Bracelet Replacement Leather Wristband
- 2. Quick release lock designs allows you choose the comfortable size for your wrist
- 3. Make your watch more like a fashion jewelry than a normal watch
- 4. Unique stylish combines with beautiful art and elegant look, superly personalized your style, noble and fashionable.
- 5. A great choice for daily use, also suitable for holiday parties, concerts