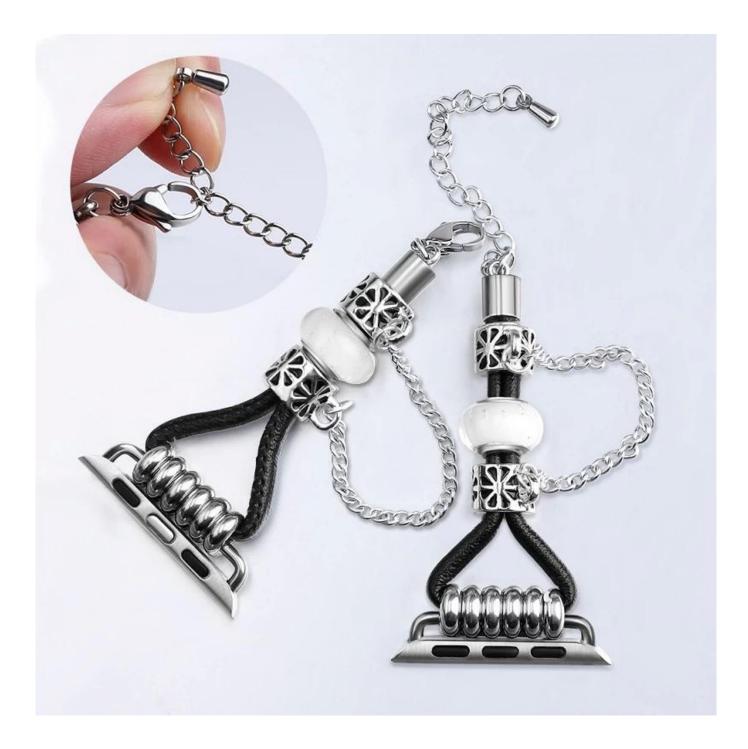

## Wear it for her/him

- 1. Slightly press the lobster clasp to keep the clasp open.
- 2. Gently release when the clasp hook goes through the chain loop.