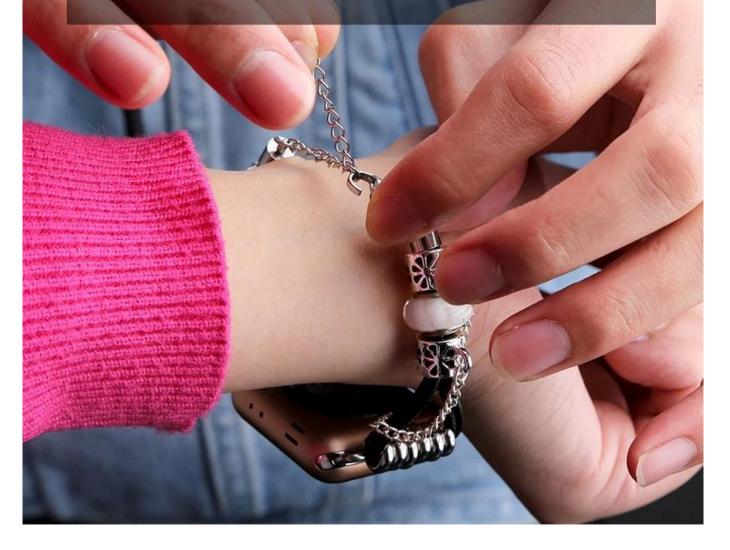

## Wear it for her/him

- 1. Slightly press the lobster clasp to keep the clasp open.
- 2. Gently release when the clasp hook goes through the chain loop.