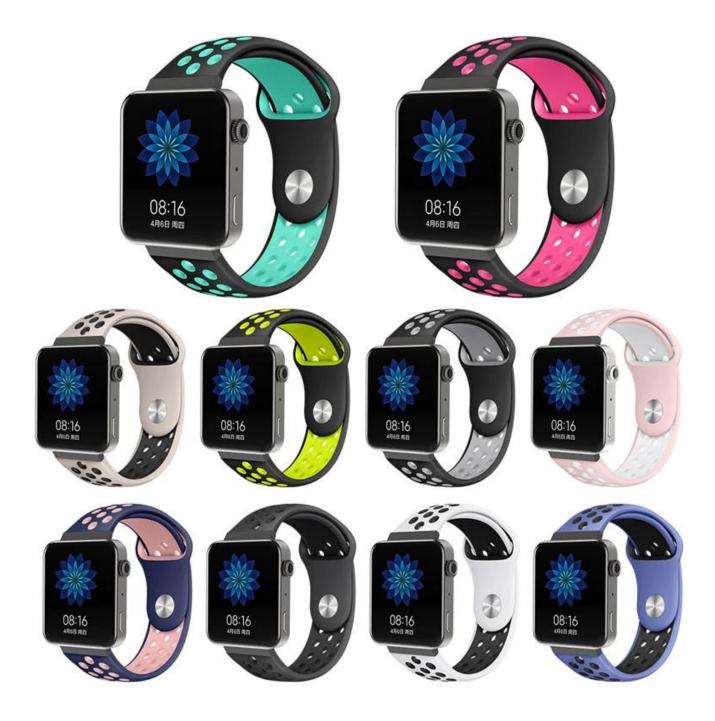

## Sports Soft Silicone Watch Bands For Xiaomi Mi Smart Watch

## **Product Design:**

- Made of high-performance silicone with air holes
- With an pin-and-tuck closure
- Multi-holes Design, comfortable, breathable and washable.
- Double-colors design, stylish and dynamic
- The band with spring bars, easy to install and remove.