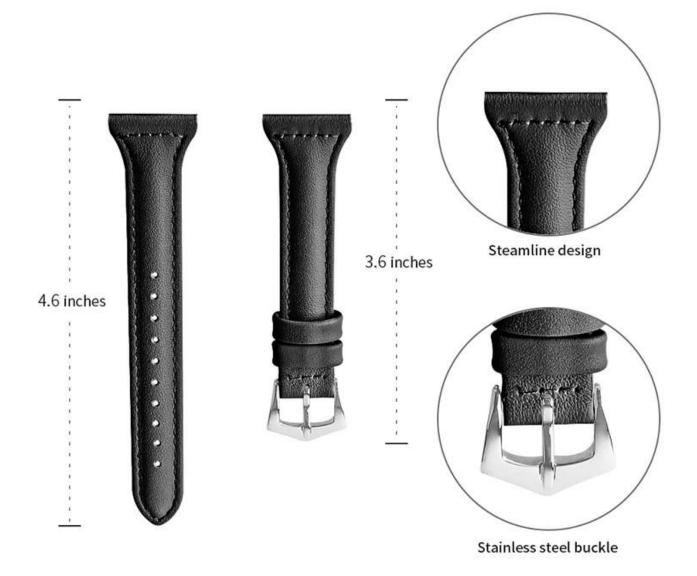

## **Product Design :**

- Solid Color Leather Watch Band
- Band Size[]4.6/3.6 inches
- Wrist Size[]5.5"-8.0" inches(140-203mm)
- With Steamline design and stainless steel buckle

Shenzhen Climber Technology Co., Ltd. is specialized in designing and producing Smart Watch Straps, such as Leather Strap, Stainless steel Bands, Silicone Bracelet or so on.Compatable For Apple Watch, Xiaomi Band, Fitbit, Samsung Gear, etc.