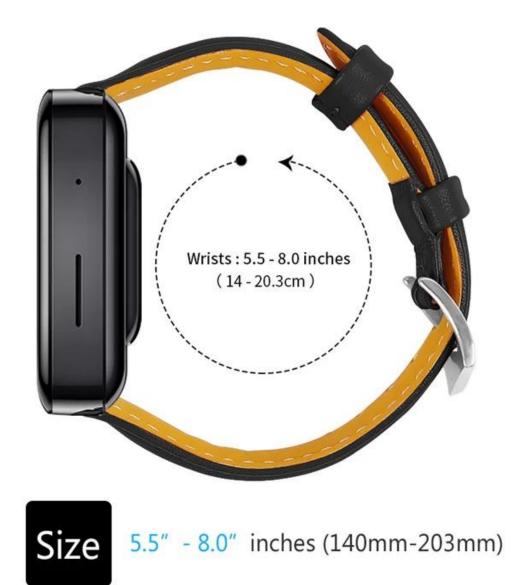

## **Product Design :**

- Solid Color Leather Watch Band
- Band Size[]4.6/3.6 inches
- Wrist Size[]5.5"-8.0" inches(140-203mm)
- With Steamline design and stainless steel buckle

Shenzhen Climber Technology Co., Ltd. is specialized in designing and producing Smart Watch Straps, such as Leather Strap, Stainless steel Bands, Silicone Bracelet or so on.Compatable For Apple Watch, Xiaomi Band, Fitbit, Samsung Gear, etc.

## WRIST RANGE MEASUREMENT