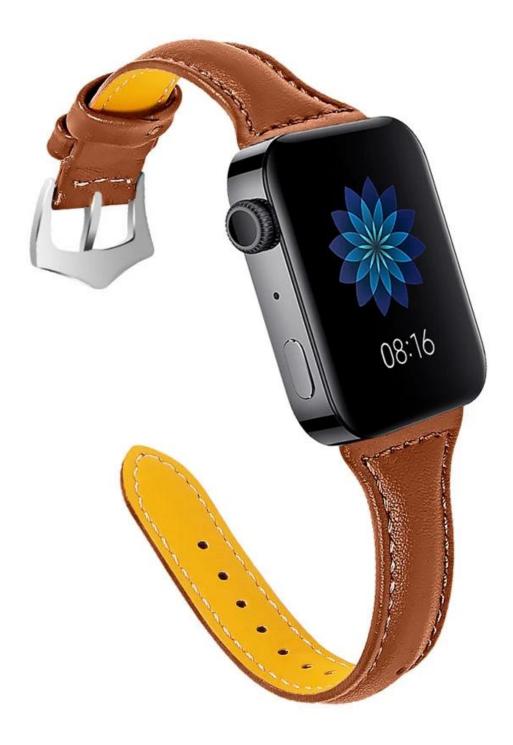

## Genuine Leather Watch Strap For Xiaomi Smart Watch

## **Product Design :**

- Solid Color Leather Watch Band
- Band Size[]4.6/3.6 inches
- Wrist Size[]5.5"-8.0" inches(140-203mm)
- With Steamline design and stainless steel buckle

Shenzhen Climber Technology Co., Ltd. is specialized in designing and producing Smart Watch Straps, such as Leather Strap, Stainless steel Bands, Silicone Bracelet or so on.Compatable For Apple Watch, Xiaomi Band, Fitbit, Samsung Gear, etc.