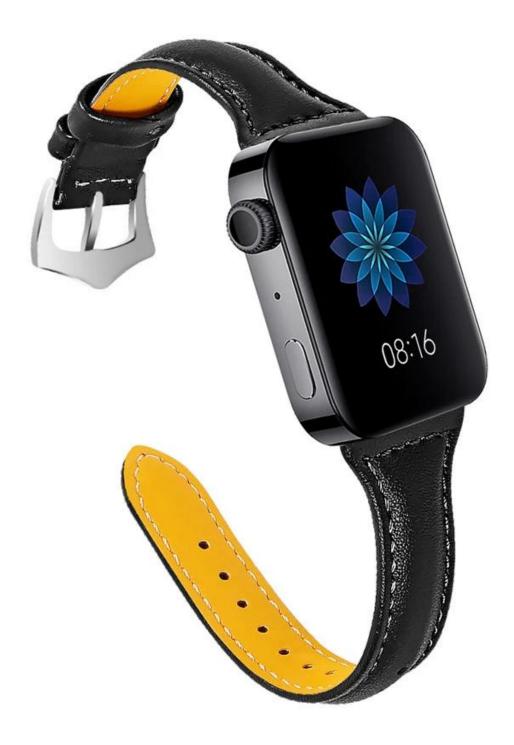

## Genuine Leather Watch Strap For Xiaomi Smart Watch

## **Product Design :**

- Solid Color Leather Watch Band
- Band Size[]4.6/3.6 inches
- Wrist Size[]5.5"-8.0" inches(140-203mm)
- With Steamline design and stainless steel buckle

Shenzhen Climber Technology Co., Ltd. is specialized in designing and producing Smart Watch Straps, such as Leather Strap, Stainless steel Bands, Silicone Bracelet or so on.Compatable For Apple Watch, Xiaomi Band, Fitbit, Samsung Gear, etc.