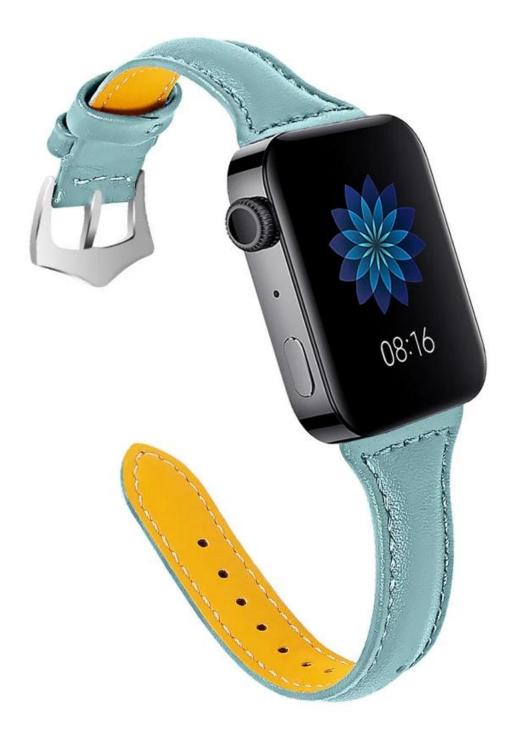

## Genuine Leather Watch Strap For Xiaomi Smart Watch

## **Product Design :**

- Solid Color Leather Watch Band
- Band Size[]4.6/3.6 inches
- Wrist Size[]5.5"-8.0" inches(140-203mm)
- With Steamline design and stainless steel buckle

Shenzhen Climber Technology Co., Ltd. is specialized in designing and producing Smart Watch Straps, such as Leather Strap, Stainless steel Bands, Silicone Bracelet or so on.Compatable For Apple Watch, Xiaomi Band, Fitbit, Samsung Gear, etc.