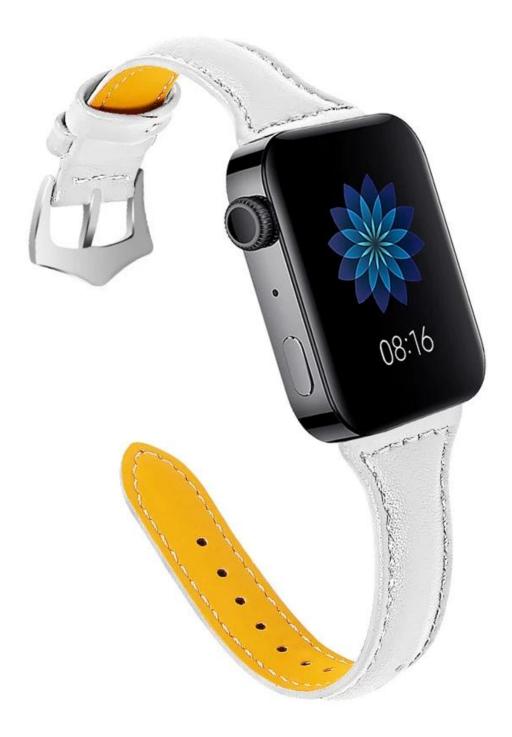

## Genuine Leather Watch Strap For Xiaomi Smart Watch

## **Product Design :**

- Solid Color Leather Watch Band
- Band Size[]4.6/3.6 inches
- Wrist Size[]5.5"-8.0" inches(140-203mm)
- With Steamline design and stainless steel buckle

Shenzhen Climber Technology Co., Ltd. is specialized in designing and producing Smart Watch Straps, such as Leather Strap, Stainless steel Bands, Silicone Bracelet or so on.Compatable For Apple Watch, Xiaomi Band, Fitbit, Samsung Gear, etc.