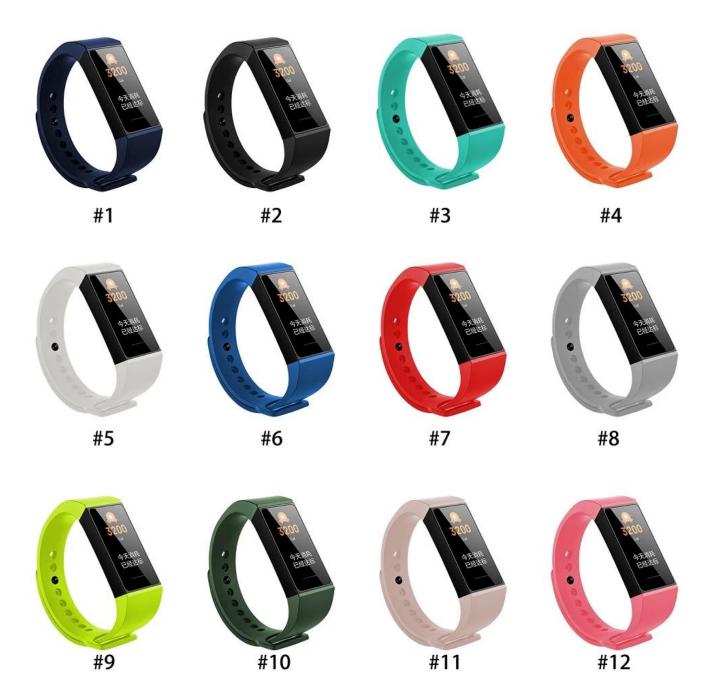

## Silicon Wrist Watch Strap For Xiaomi Redmi Band Wristband

### **Product Design:**

- Single Color Silicone Design
- Innovative pin-and-loop clasp

#### **Product Features:**

- 1. The sport watch band is made of high-quality silicone material, feel comfortable, stylish, dirt-resistant wear, good flexibility, waterproof and sweatproof
- 2. Colorful collocation, love your bands and enjoy the high quality of life.
- 3. Innovative pin-and-loop clasps make it easy to resize and provide a secure fit; ensuring that your watch is stable and safe, with no problems for most sports.