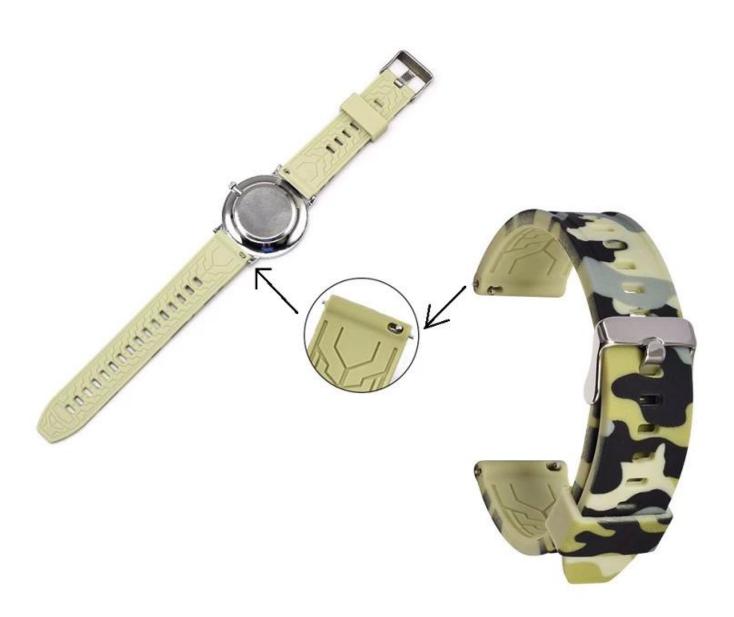

• Package : 1000units/bag

- Compatible :For Apple Watch, For Samsung Watch, For Huawei Watch, For Casio G Shock, For Invicta, For Seiko, For Citizen, For Bulova, For Tissot, For Swiss army, For Fossil and hundreds of more brand.
- Insert and remove in seconds without the need for tools. Simply slide quick release lever with finger.

Insert and remove in seconds without the need for tools. Simply slide quick release lever with finger.