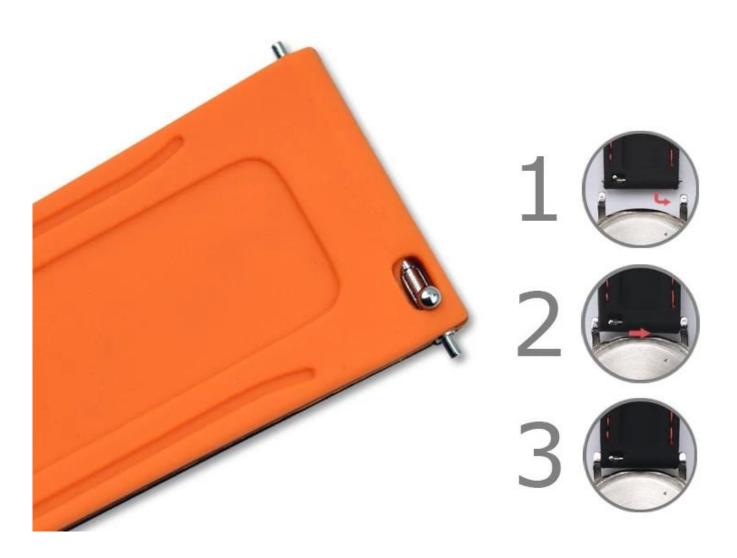

## Stainless Steel Watch Lug Link Pins Quick Release Spring Bars

## **Product Design:**

• Item :CBSB-01

Material : Stainless Steel

Colors : Silver

• Item : Quick Release Watch Spring Bars

• Diameter : 1.5mm / 1.8mm

• Fit Watch Lug Width:

12mm/13mm/14mm/15mm/16mm/17mm/18mm/19mm/20mm/21mm/22mm/23mm/24mm/25mm/26mm

• Package : 1000units/bag

- Compatible :For Apple Watch, For Samsung Watch, For Huawei Watch, For Casio G Shock, For Invicta, For Seiko, For Citizen, For Bulova, For Tissot, For Swiss army, For Fossil and hundreds of more brand.
- Insert and remove in seconds without the need for tools. Simply slide quick release lever with finger.





Insert and remove in seconds without the need for tools. Simply slide quick release lever with finger.



## **HOW TO INSTALL?**