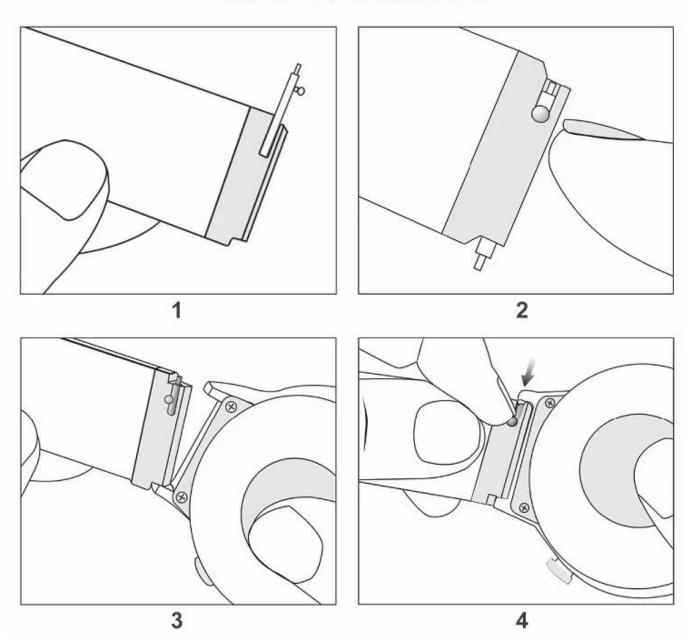

## Stainless Steel Watch Lug Link Pins Quick Release Spring Bars

## **Product Design:**

• Item :CBSB-01

Material : Stainless Steel

Colors : Silver

• Item : Quick Release Watch Spring Bars

• Diameter : 1.5mm / 1.8mm

• Fit Watch Lug Width:

12mm/13mm/14mm/15mm/16mm/17mm/18mm/19mm/20mm/21mm/22mm/23mm/24mm/25mm/26mm

• Package : 1000units/bag

- Compatible :For Apple Watch, For Samsung Watch, For Huawei Watch, For Casio G Shock, For Invicta, For Seiko, For Citizen, For Bulova, For Tissot, For Swiss army, For Fossil and hundreds of more brand.
- Insert and remove in seconds without the need for tools. Simply slide quick release lever with finger.





Insert and remove in seconds without the need for tools. Simply slide quick release lever with finger.



## **HOW TO INSTALL?**