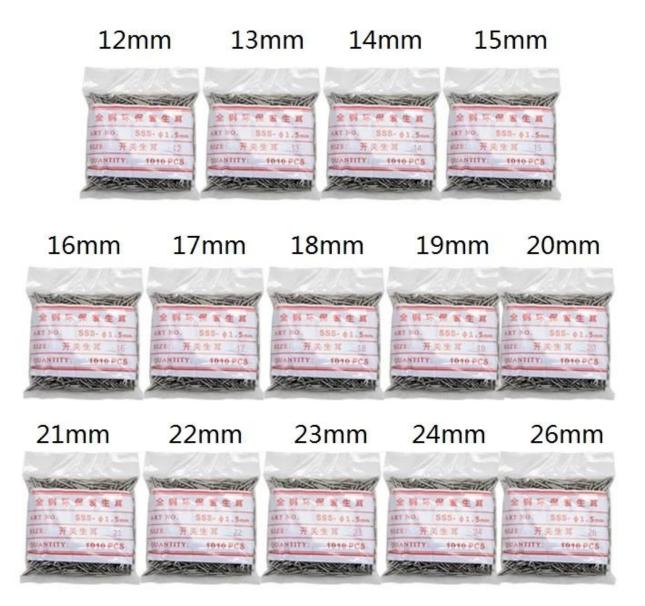

## **Product Design:**

• Item :CBSB-01

Material : Stainless Steel

Colors : Silver

• Item : Quick Release Watch Spring Bars

• Diameter : 1.5mm / 1.8mm

• Fit Watch Lug Width:

12mm/13mm/14mm/15mm/16mm/17mm/18mm/19mm/20mm/21mm/22mm/23mm/24mm/25mm/26mm

• Package : 1000units/bag

- Compatible :For Apple Watch, For Samsung Watch, For Huawei Watch, For Casio G Shock, For Invicta, For Seiko, For Citizen, For Bulova, For Tissot, For Swiss army, For Fossil and hundreds of more brand.
- Insert and remove in seconds without the need for tools. Simply slide quick release lever with finger.