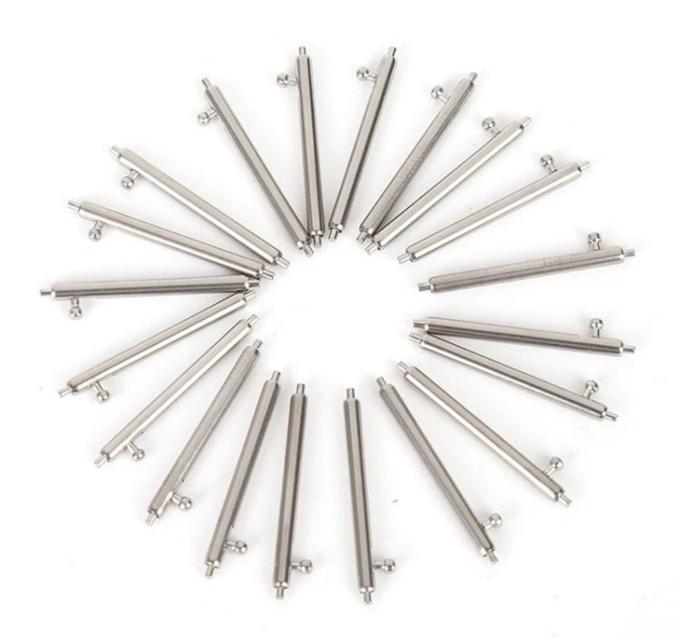

## Stainless Steel Watch Lug Link Pins Quick Release Spring Bars

## **Product Design:**

• Item :CBSB-01

Material : Stainless Steel

Colors : Silver

• Item : Quick Release Watch Spring Bars

• Diameter : 1.5mm / 1.8mm

• Fit Watch Lug Width:

12mm/13mm/14mm/15mm/16mm/17mm/18mm/19mm/20mm/21mm/22mm/23mm/24mm/25mm/26mm