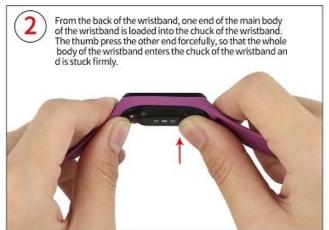

### Silicone Smart Watch Band For Samsung Galaxy Fit E R375

### **Product Design:**

- Solid Color Silicone Band
- Special design buckle

#### **Product Features:**

- 1. Made of high quality top flexible & durable Silicone, patterned in stylish diagonals
- 2. Special design buckle, easy to assemble and resize, holds your band securely in place.
- 3. Designed with updated stainless steel lugs to ensure your Galaxy Fit E secure during .
- 4. Sweatproof, splash and water resistant, so you can wear it in the shower, pool and doing sports, like walks, runs, swims, bike rides and more. Comfortable to wear when you exercise or sleep.







# SUITABLE WRISTCIRCUMFERENCE



(140-200mm)wirst

## Drawings for disassembly and installation