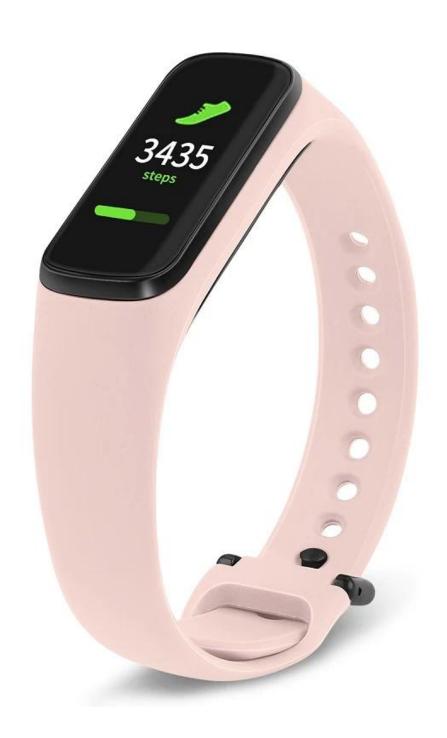

### Silicone Smart Watch Band For Samsung Galaxy Fit E R375

### **Product Design:**

- Solid Color Silicone Band
- Special design buckle

#### **Product Features:**

- 1. Made of high quality top flexible & durable Silicone, patterned in stylish diagonals
- 2. Special design buckle, easy to assemble and resize, holds your band securely in place.
- 3. Designed with updated stainless steel lugs to ensure your Galaxy Fit E secure during .
- 4. Sweatproof, splash and water resistant, so you can wear it in the shower, pool and doing sports, like walks, runs, swims, bike rides and more. Comfortable to wear when you exercise or sleep.