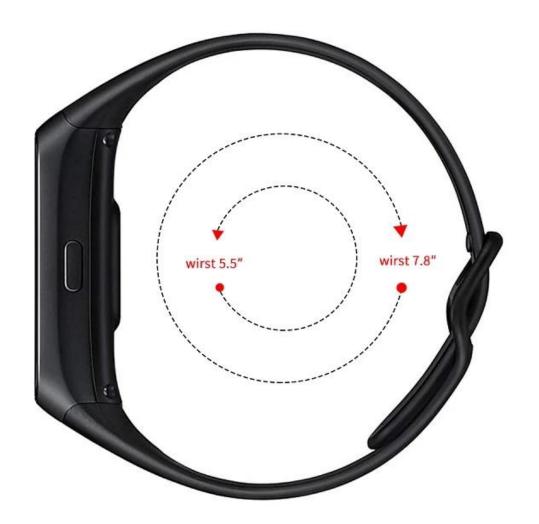

### Silicone Smart Watch Band For Samsung Galaxy Fit E R375

### **Product Design:**

- Solid Color Silicone Band
- Special design buckle

#### **Product Features:**

- 1. Made of high quality top flexible & durable Silicone, patterned in stylish diagonals
- 2. Special design buckle, easy to assemble and resize, holds your band securely in place.
- 3. Designed with updated stainless steel lugs to ensure your Galaxy Fit E secure during .
- 4. Sweatproof, splash and water resistant, so you can wear it in the shower, pool and doing sports, like walks, runs, swims, bike rides and more. Comfortable to wear when you exercise or sleep.







# SUITABLE WRISTCIRCUMFERENCE



(140-200mm)wirst

## Drawings for disassembly and installation