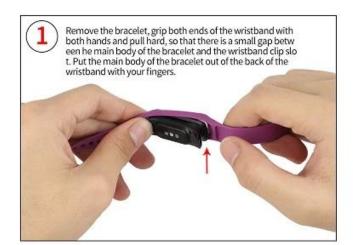

### Silicone Smart Watch Band For Samsung Galaxy Fit E R375

### **Product Design:**

- Solid Color Silicone Band
- Special design buckle

#### **Product Features:**

- 1. Made of high quality top flexible & durable Silicone, patterned in stylish diagonals
- 2. Special design buckle, easy to assemble and resize, holds your band securely in place.
- 3. Designed with updated stainless steel lugs to ensure your Galaxy Fit E secure during .
- 4. Sweatproof, splash and water resistant, so you can wear it in the shower, pool and doing sports, like walks, runs, swims, bike rides and more. Comfortable to wear when you exercise or sleep.







# SUITABLE WRISTCIRCUMFERENCE



(140-200mm)wirst

## Drawings for disassembly and installation