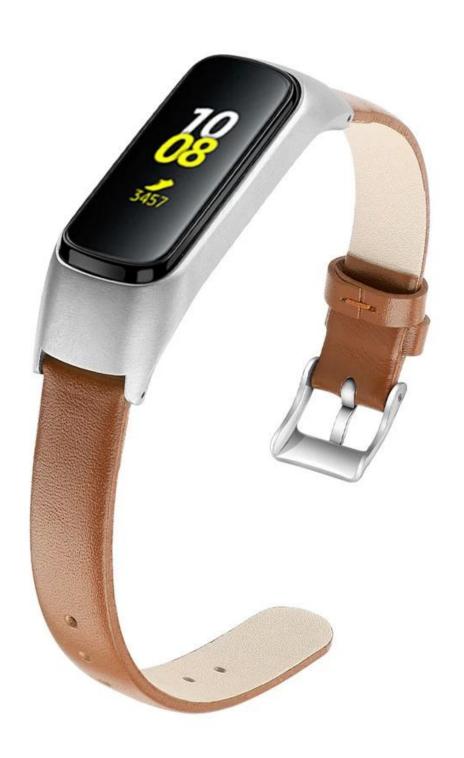

## **Genuine Leather Watch Band For Samsung Galaxy Fit E R375**

## **Product Design:**

- Soft Genuine Leather Strap
- With Stainless Steel Buckle
- Wrist size: Large for 6.7-8.1 inch,

Small for 5.5-6.7 inch

## **Product Features:**

- 1. Made of high quality genuine leather, soft, breathable, wear resistant and durable, comfortable to use.
- 2. Adjustable design, easy to adjust the length to fit your wrist
- 3. Easy for installing directly and removing, locks onto your device precisely and securely.
- 4. Perfect for running, hiking, walking, camping, climbing or cycling and others outdoor activities.