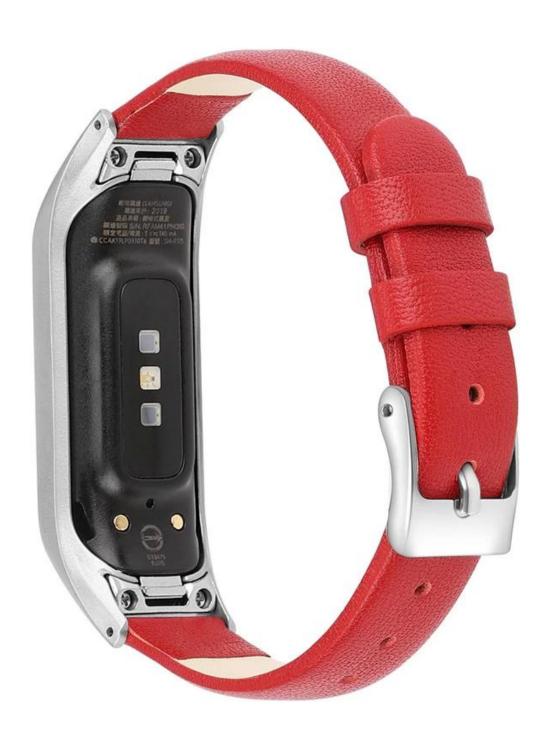

## **Genuine Leather Watch Band For Samsung Galaxy Fit E R375**

## **Product Design:**

- Soft Genuine Leather Strap
- With Stainless Steel Buckle
- Wrist size: Large for 6.7-8.1 inch,

Small for 5.5-6.7 inch

## **Product Features:**

- 1. Made of high quality genuine leather, soft, breathable, wear resistant and durable, comfortable to use.
- 2. Adjustable design, easy to adjust the length to fit your wrist
- 3. Easy for installing directly and removing, locks onto your device precisely and securely.
- 4. Perfect for running, hiking, walking, camping, climbing or cycling and others outdoor activities.