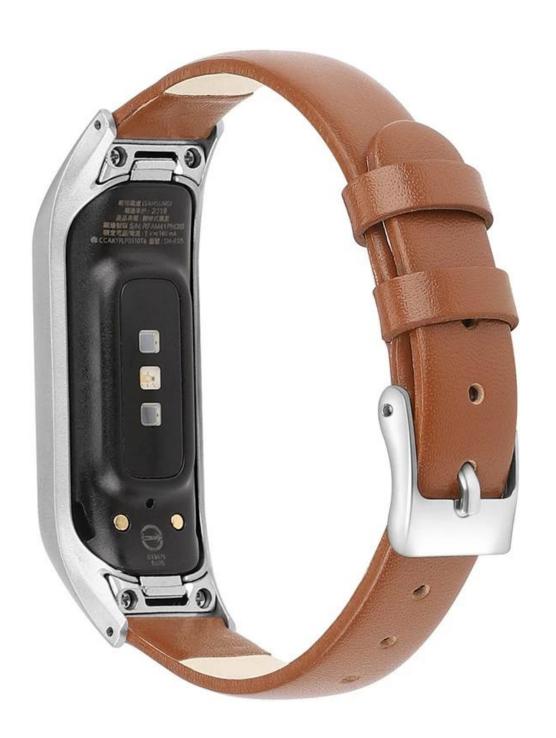

## **Genuine Leather Watch Band For Samsung Galaxy Fit E R375**

## **Product Design:**

- Soft Genuine Leather Strap
- With Stainless Steel Buckle
- Wrist size: Large for 6.7-8.1 inch,

Small for 5.5-6.7 inch

## **Product Features:**

- 1. Made of high quality genuine leather, soft, breathable, wear resistant and durable, comfortable to use.
- 2. Adjustable design, easy to adjust the length to fit your wrist
- 3. Easy for installing directly and removing, locks onto your device precisely and securely.
- 4. Perfect for running, hiking, walking, camping, climbing or cycling and others outdoor activities.