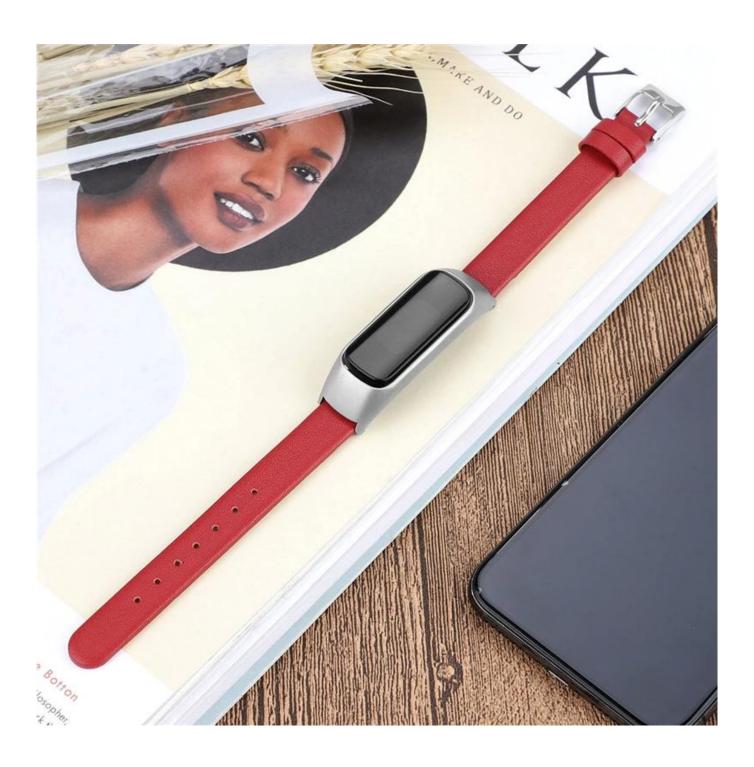

## **Genuine Leather Watch Band For Samsung Galaxy Fit E R375**

## **Product Design:**

- Soft Genuine Leather Strap
- With Stainless Steel Buckle
- Wrist size: Large for 6.7-8.1 inch,

Small for 5.5-6.7 inch