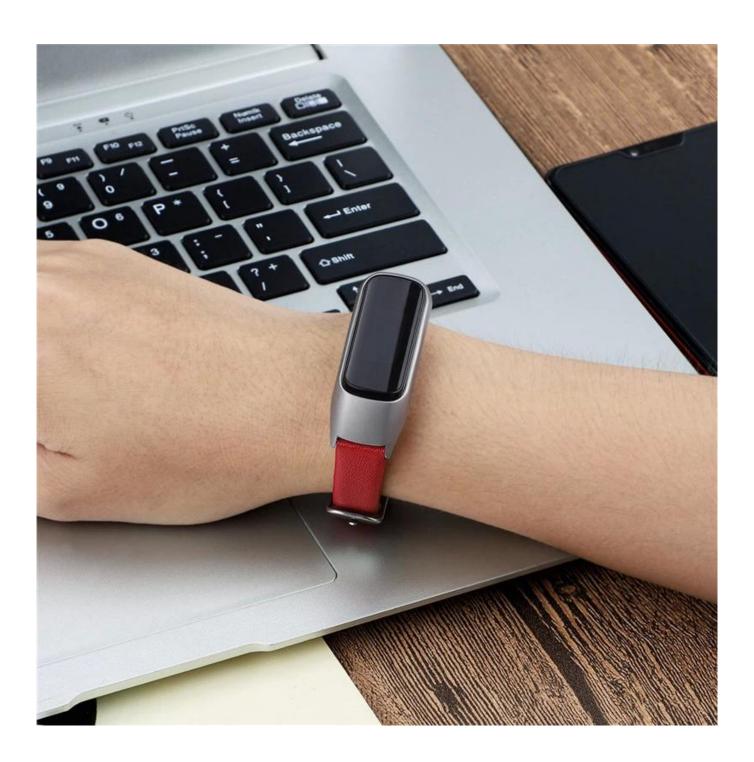

## **Genuine Leather Watch Band For Samsung Galaxy Fit E R375**

## **Product Features:**

- 1. Made of high quality genuine leather, soft, breathable, wear resistant and durable, comfortable to use.
- 2. Adjustable design, easy to adjust the length to fit your wrist
- 3. Easy for installing directly and removing, locks onto your device precisely and securely.
- 4. Perfect for running, hiking, walking, camping, climbing or cycling and others outdoor activities.