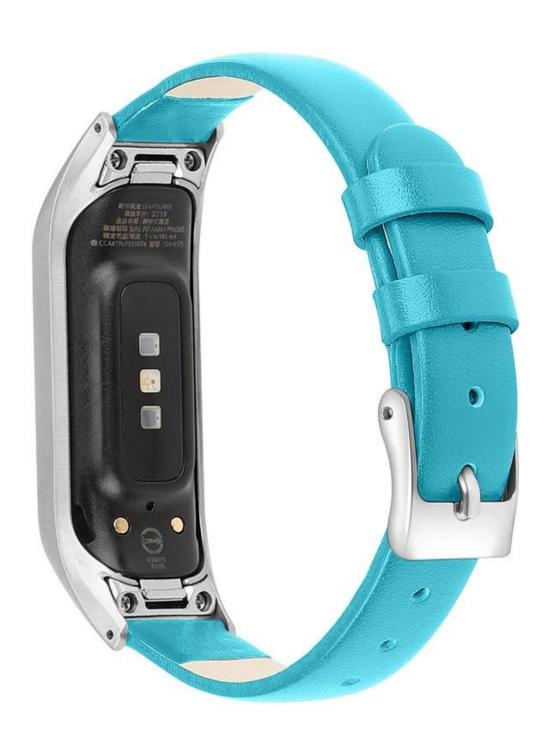

## **Genuine Leather Watch Band For Samsung Galaxy Fit E R375**

## **Product Design:**

- Soft Genuine Leather Strap
- With Stainless Steel Buckle
- Wrist size: Large for 6.7-8.1 inch,

Small for 5.5-6.7 inch

## **Product Features:**

- 1. Made of high quality genuine leather, soft, breathable, wear resistant and durable, comfortable to use.
- 2. Adjustable design, easy to adjust the length to fit your wrist
- 3. Easy for installing directly and removing, locks onto your device precisely and securely.
- 4. Perfect for running, hiking, walking, camping, climbing or cycling and others outdoor activities.