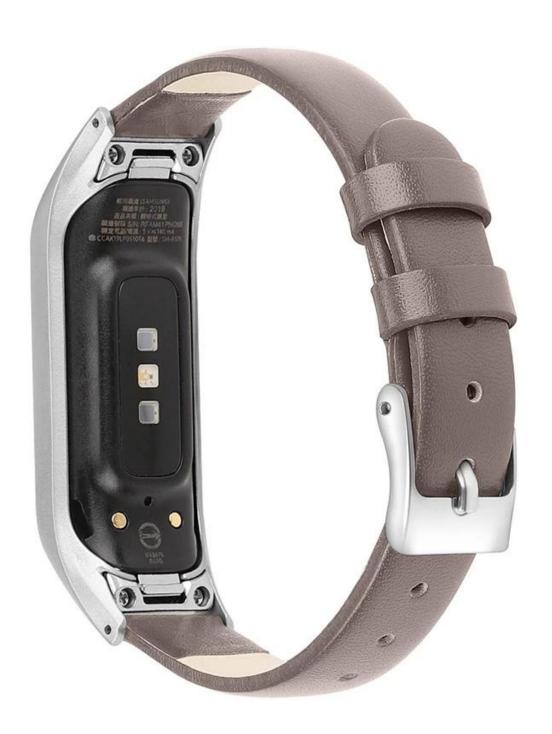

## **Genuine Leather Watch Band For Samsung Galaxy Fit E R375**

## **Product Design:**

- Soft Genuine Leather Strap
- With Stainless Steel Buckle
- Wrist size: Large for 6.7-8.1 inch,

Small for 5.5-6.7 inch

## **Product Features:**

- 1. Made of high quality genuine leather, soft, breathable, wear resistant and durable, comfortable to use.
- 2. Adjustable design, easy to adjust the length to fit your wrist
- 3. Easy for installing directly and removing, locks onto your device precisely and securely.
- 4. Perfect for running, hiking, walking, camping, climbing or cycling and others outdoor activities.