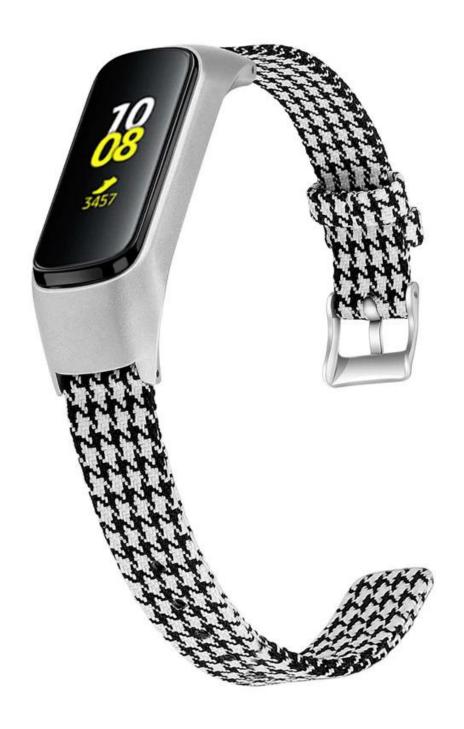

## **Canvas Smart Watch Band For Samsung Galaxy Fit E R375**

## **Product Design:**

- Woven Canvas Texture Design
- With Stainless Steel Buckle
- Wrist size:

Large for 6.7-8.1 inch, Small for 5.5-6.7 inch

## **Product Features:**

- 1. Made of premium canvas nylon, light weight with moderate thickness, soft and comfortable to wear, offering a new stylish look
- 2. The band comes with stainless steel connectors on both ends, which lock onto watch precisely and securely
- 3. The nylon band are wear-resistant, tough, smooth, comfortable and extremely durable.
- 4. Professional enough for business meeting and casual enough for daily life