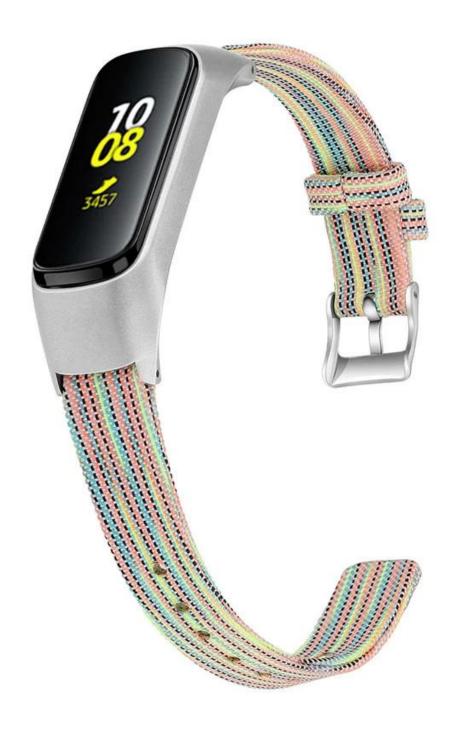

## **Canvas Smart Watch Band For Samsung Galaxy Fit E R375**

## **Product Design:**

- Woven Canvas Texture Design
- With Stainless Steel Buckle
- Wrist size:

Large for 6.7-8.1 inch, Small for 5.5-6.7 inch

## **Product Features:**

- 1. Made of premium canvas nylon, light weight with moderate thickness, soft and comfortable to wear, offering a new stylish look
- 2. The band comes with stainless steel connectors on both ends, which lock onto watch precisely and securely
- 3. The nylon band are wear-resistant, tough, smooth, comfortable and extremely durable.
- 4. Professional enough for business meeting and casual enough for daily life