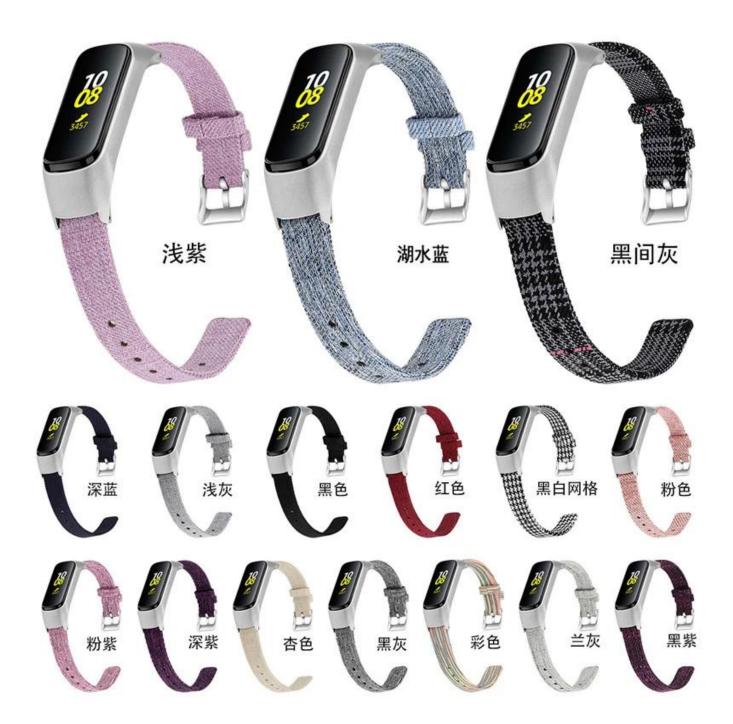

## **Canvas Smart Watch Band For Samsung Galaxy Fit E R375**

## **Product Design:**

- Woven Canvas Texture Design
- With Stainless Steel Buckle
- Wrist size:

Large for 6.7-8.1 inch, Small for 5.5-6.7 inch

## **Product Features:**

- 1. Made of premium canvas nylon, light weight with moderate thickness, soft and comfortable to wear, offering a new stylish look
- 2. The band comes with stainless steel connectors on both ends, which lock onto watch precisely and securely
- 3. The nylon band are wear-resistant, tough, smooth, comfortable and extremely durable.
- 4. Professional enough for business meeting and casual enough for daily life