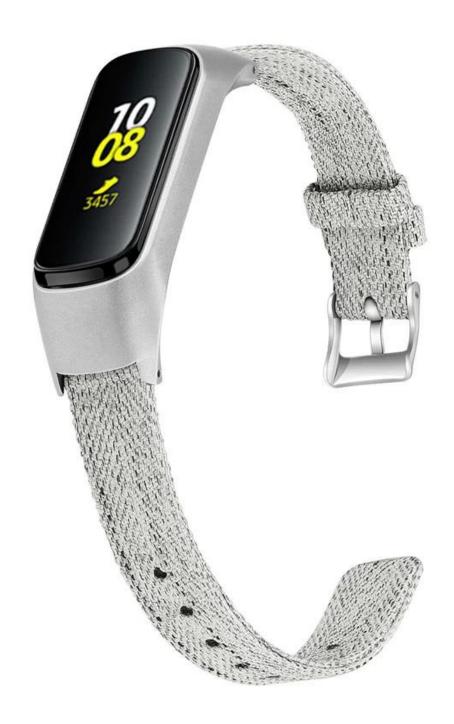

## **Canvas Smart Watch Band For Samsung Galaxy Fit E R375**

## **Product Design:**

- Woven Canvas Texture Design
- With Stainless Steel Buckle
- Wrist size:

Large for 6.7-8.1 inch, Small for 5.5-6.7 inch

## **Product Features:**

- 1. Made of premium canvas nylon, light weight with moderate thickness, soft and comfortable to wear, offering a new stylish look
- 2. The band comes with stainless steel connectors on both ends, which lock onto watch precisely and securely
- 3. The nylon band are wear-resistant, tough, smooth, comfortable and extremely durable.
- 4. Professional enough for business meeting and casual enough for daily life