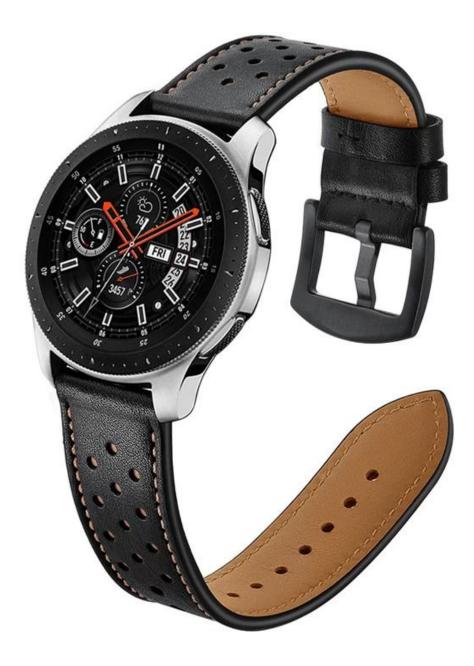

## Features 🛛

1. Made of High quality top layer cowhide leather Stylish cut and elegant

2. The unique circle hole design dress up your watch more fashion, soft and breathable to wear more comfortable for day-to-day

3.<u>Bulk Samsung Galaxy Watch 42mm Band</u>, High quality Stainless Steel Metal Buckle, it feels great when wearing

4. Multiple alternative holes for adjustable length.