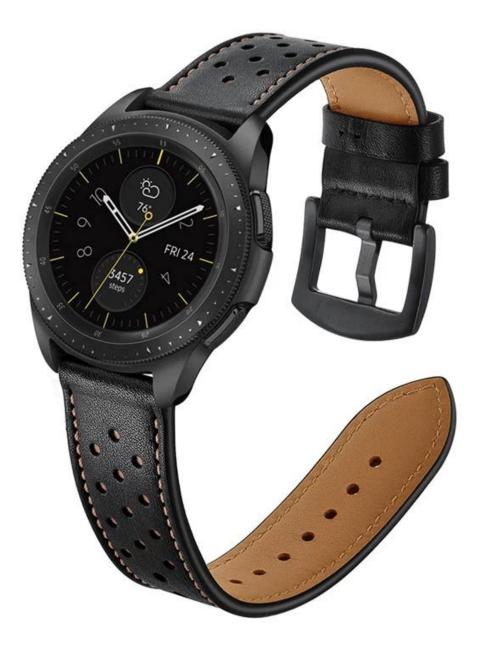

## Features 🛛

1. Made of High quality top layer cowhide leather Stylish cut and elegant

2. The unique circle hole design dress up your watch more fashion, soft and breathable to wear more comfortable for day-to-day

3.<u>Bulk Samsung Galaxy Watch 42mm Band</u>, High quality Stainless Steel Metal Buckle, it feels great when wearing

4. Multiple alternative holes for adjustable length.