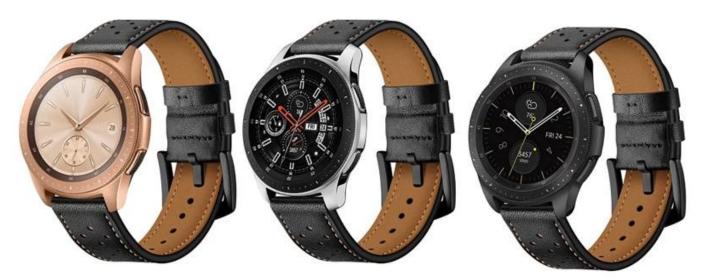

20mm 22mm Vintage Leather Watch Strap For Samsung Galaxy Watch 42mm 46mm

## Design 🛛

- Genuine Leather Wristband
- With Black Metal Buckle
- Wrist Size:165-220mm
- Band Size:Length--120+80mm,Wide--20mm/22mm

## Features 🛛

1. Made of High quality top layer cowhide leather Stylish cut and elegant

2. The unique circle hole design dress up your watch more fashion, soft and breathable to wear more comfortable for day-to-day