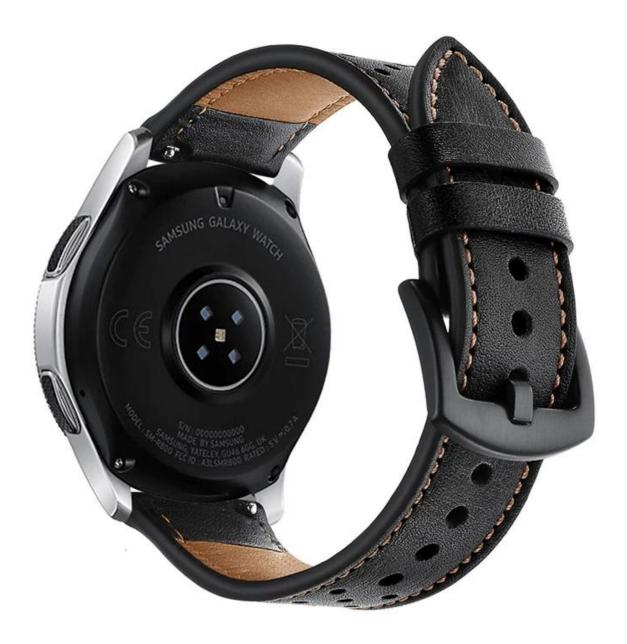

20mm 22mm Vintage Leather Watch Strap For Samsung Galaxy Watch 42mm 46mm

## Design 🛛

- Genuine Leather Wristband
- With Black Metal Buckle
- Wrist Size:165-220mm
- Band Size:Length--120+80mm,Wide--20mm/22mm

3.<u>Bulk Samsung Galaxy Watch 42mm Band</u>, High quality Stainless Steel Metal Buckle, it feels great when wearing

4. Multiple alternative holes for adjustable length.