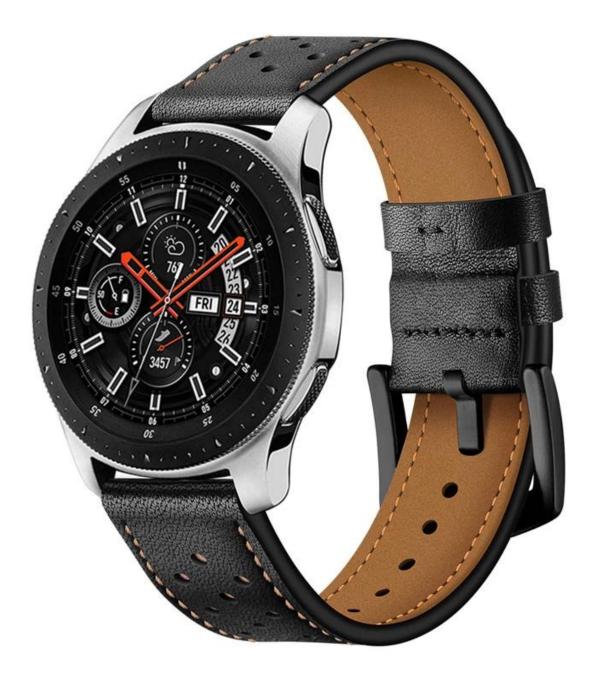

20mm 22mm Vintage Leather Watch Strap For Samsung Galaxy Watch 42mm 46mm

## Design 🛛

- Genuine Leather Wristband
- With Black Metal Buckle
- Wrist Size:165-220mm
- Band Size:Length--120+80mm,Wide--20mm/22mm

## Features 🛛

1. Made of High quality top layer cowhide leather Stylish cut and elegant

2. The unique circle hole design dress up your watch more fashion, soft and breathable to wear more comfortable for day-to-day