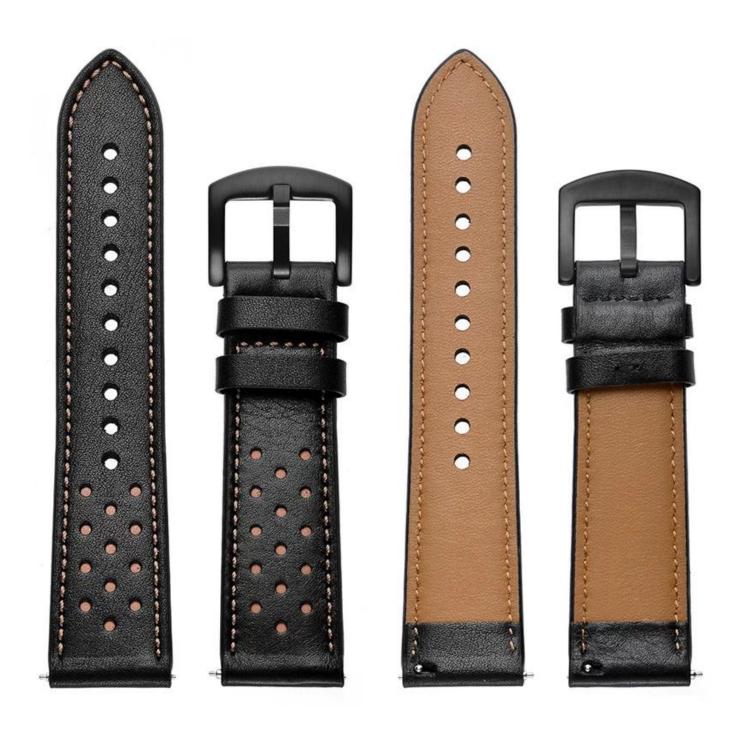

## Design 🛛

- Genuine Leather Wristband
- With Black Metal Buckle
- Wrist Size:165-220mm
- Band Size:Length--120+80mm,Wide--20mm/22mm

## Features 🛛

1. Made of High quality top layer cowhide leather Stylish cut and elegant

2. The unique circle hole design dress up your watch more fashion, soft and breathable to wear more comfortable for day-to-day

3.<u>Bulk Samsung Galaxy Watch 42mm Band</u>, High quality Stainless Steel Metal Buckle, it feels great when wearing

4. Multiple alternative holes for adjustable length.