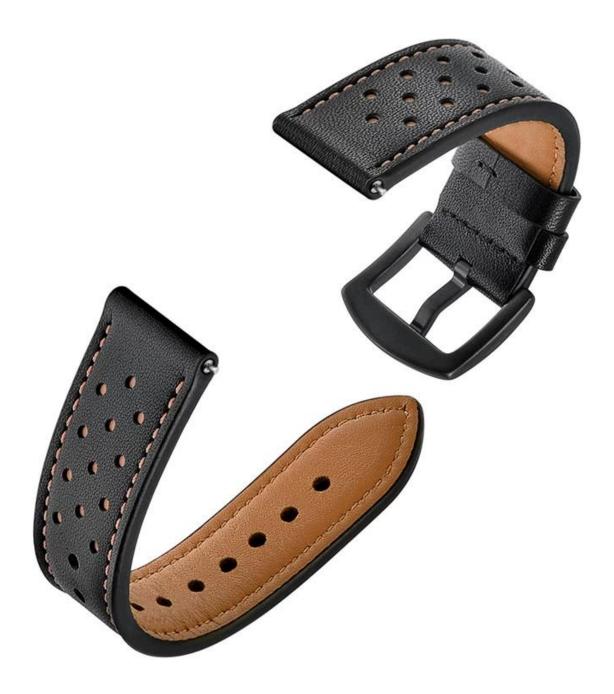

20mm 22mm Vintage Leather Watch Strap For Samsung Galaxy Watch 42mm 46mm

## Design 🛛

- Genuine Leather Wristband
- With Black Metal Buckle
- Wrist Size:165-220mm
- Band Size:Length--120+80mm,Wide--20mm/22mm