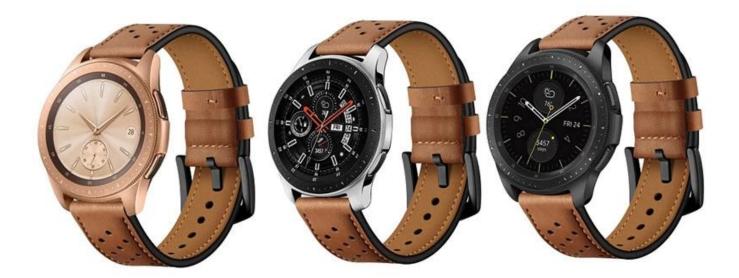

20mm 22mm Vintage Leather Watch Strap For Samsung Galaxy Watch 42mm 46mm

## Design 🛛

- Genuine Leather Wristband
- With Black Metal Buckle
- Wrist Size:165-220mm
- Band Size:Length--120+80mm,Wide--20mm/22mm

## Features 🛛

1. Made of High quality top layer cowhide leather Stylish cut and elegant

2. The unique circle hole design dress up your watch more fashion, soft and breathable to wear more comfortable for day-to-day