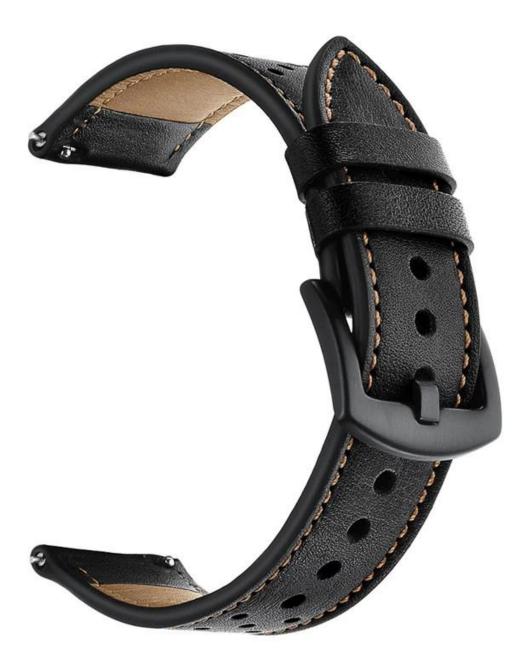

20mm 22mm Vintage Leather Watch Strap For Samsung Galaxy Watch 42mm 46mm

## Design 🛛

- Genuine Leather Wristband
- With Black Metal Buckle
- Wrist Size:165-220mm
- Band Size:Length--120+80mm,Wide--20mm/22mm

## Features 🛛

1. Made of High quality top layer cowhide leather Stylish cut and elegant

2. The unique circle hole design dress up your watch more fashion, soft and breathable to wear more comfortable for day-to-day