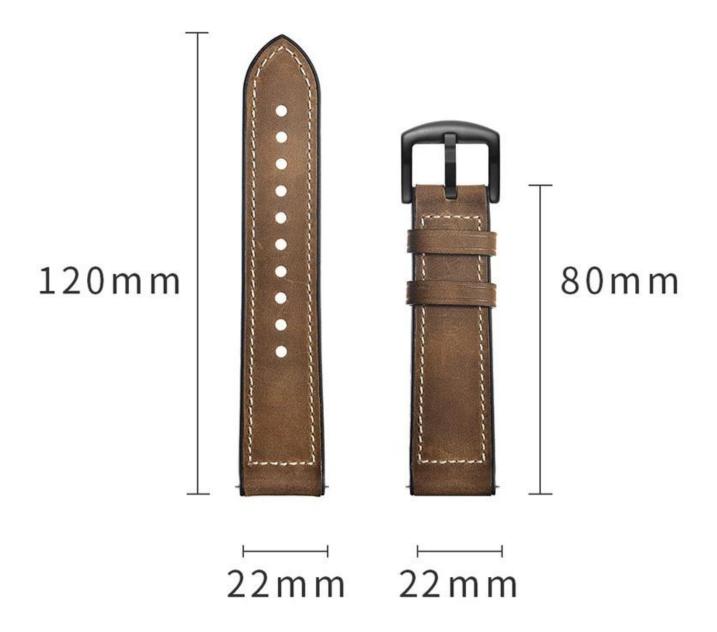

## **Design** □

- Unique Leather +Sllicone Wristband
- With Black Metal Buckle
- Wrist Size:165-220mm
- Band Size:Length--120+80mm,Wide--20mm/22mm