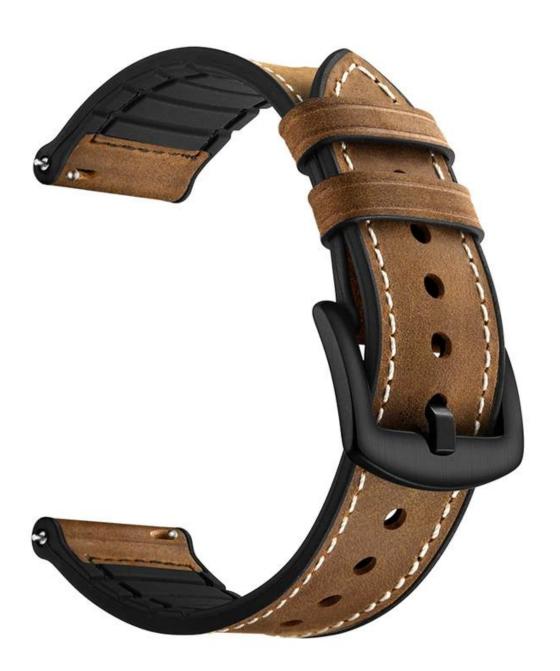

## 20mm 22mm Camouflage Genuine Leather Silicone Watch Band For Samsung Galaxy Watch

## **Design** □

- Unique Leather +Sllicone Wristband
- With Black Metal Buckle
- Wrist Size:165-220mm
- Band Size:Length--120+80mm,Wide--20mm/22mm

## **Features** $\sqcap$

- 1. Camouflage Genuine Leather + Silicone Design, More fashion
- 2. Made of High quality top layer cowhide leather, ultra soft and comfortable on your wrist, stylish cut and elegant, sweat-absorbent and wear resistance.
- 3. Bulk Samsung Galaxy Watch 46mm Strap, suitable for sport, climbing, hiking, or army.
- 4. Unique design can protect you watch from dirt, scratch. And dirt proof, water proof, we arable