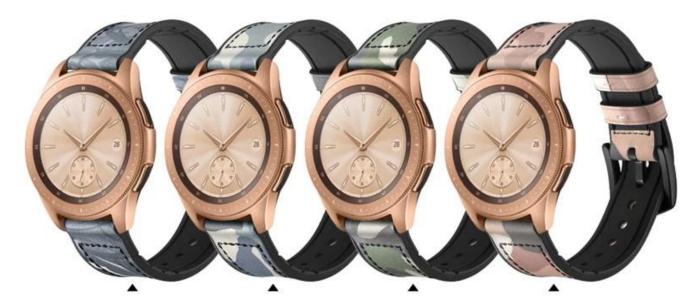

## 20mm 22mm Camouflage Genuine Leather Silicone Watch Band For Samsung Galaxy Watch

## **Features** $\sqcap$

- 1. Camouflage Genuine Leather + Silicone Design, More fashion
- 2. Made of High quality top layer cowhide leather, ultra soft and comfortable on your wrist, stylish cut and elegant, sweat-absorbent and wear resistance.
- 3. Bulk Samsung Galaxy Watch 46mm Strap, suitable for sport, climbing, hiking, or army.
- 4. Unique design can protect you watch from dirt, scratch. And dirt proof, water proof, we arable