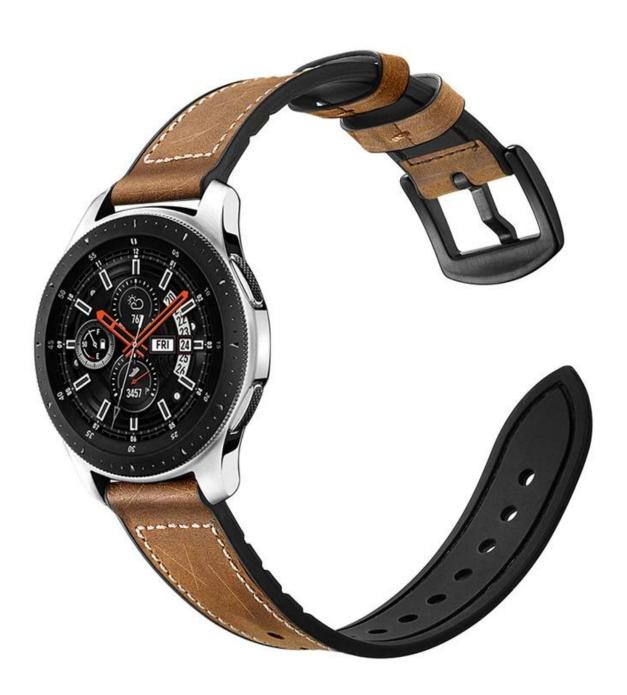

## 20mm 22mm Camouflage Genuine Leather Silicone Watch Band For Samsung Galaxy Watch

## **Design** □

- Unique Leather +Sllicone Wristband
- With Black Metal Buckle
- Wrist Size:165-220mm
- Band Size:Length--120+80mm,Wide--20mm/22mm