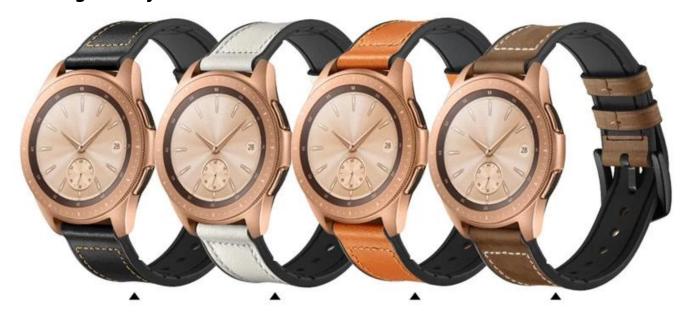

## 20mm 22mm Camouflage Genuine Leather Silicone Watch Band For Samsung Galaxy Watch

## **Design** □

- Unique Leather +Sllicone Wristband
- With Black Metal Buckle
- Wrist Size:165-220mm
- Band Size:Length--120+80mm,Wide--20mm/22mm

## **Features** $\sqcap$

- 1. Camouflage Genuine Leather + Silicone Design, More fashion
- 2. Made of High quality top layer cowhide leather, ultra soft and comfortable on your wrist, stylish cut and elegant, sweat-absorbent and wear resistance.
- 3. Bulk Samsung Galaxy Watch 46mm Strap, suitable for sport, climbing, hiking, or army.
- 4. Unique design can protect you watch from dirt, scratch. And dirt proof, water proof, we arable