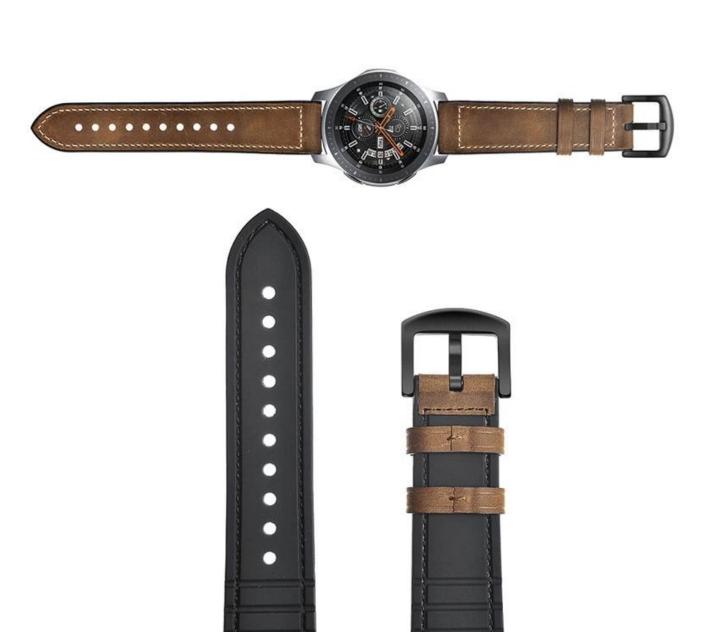

## 20mm 22mm Camouflage Genuine Leather Silicone Watch Band For Samsung Galaxy Watch

## **Design** □

- Unique Leather +Sllicone Wristband
- With Black Metal Buckle
- Wrist Size:165-220mm
- Band Size:Length--120+80mm,Wide--20mm/22mm

## **Features** $\sqcap$

- 1. Camouflage Genuine Leather + Silicone Design, More fashion
- 2. Made of High quality top layer cowhide leather, ultra soft and comfortable on your wrist, stylish cut and elegant, sweat-absorbent and wear resistance.
- 3. Bulk Samsung Galaxy Watch 46mm Strap, suitable for sport, climbing, hiking, or army.
- 4. Unique design can protect you watch from dirt, scratch. And dirt proof, water proof, we arable