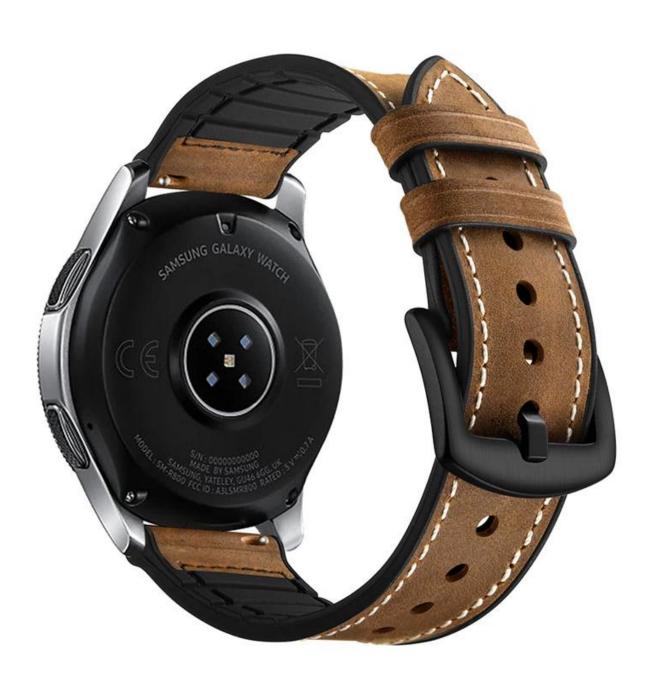

## 20mm 22mm Camouflage Genuine Leather Silicone Watch Band For Samsung Galaxy Watch

## **Design** □

- Unique Leather +Sllicone Wristband
- With Black Metal Buckle
- Wrist Size:165-220mm
- Band Size:Length--120+80mm,Wide--20mm/22mm

## **Features** $\sqcap$

- 1. Camouflage Genuine Leather + Silicone Design, More fashion
- 2. Made of High quality top layer cowhide leather, ultra soft and comfortable on your wrist, stylish cut and elegant, sweat-absorbent and wear resistance.
- 3. Bulk Samsung Galaxy Watch 46mm Strap, suitable for sport, climbing, hiking, or army.
- 4. Unique design can protect you watch from dirt, scratch. And dirt proof, water proof, we arable