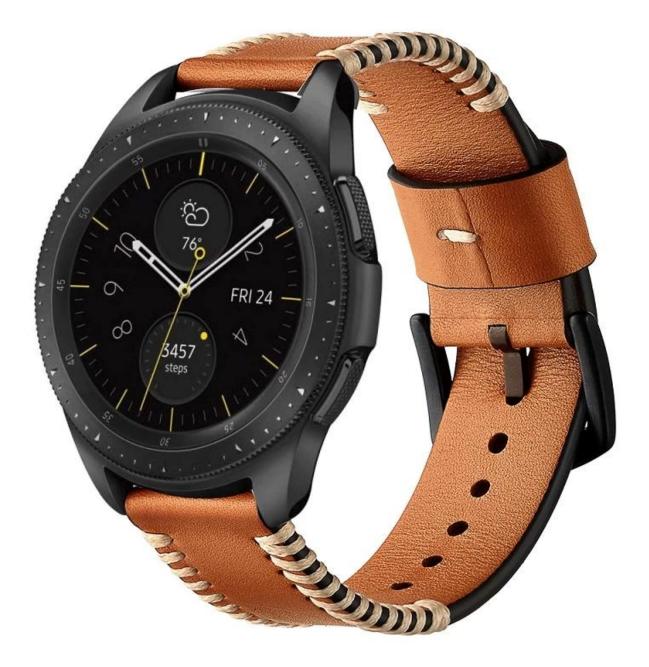

Stitching Style Metal Backle Genuine Leather Strap For Samsung Galaxy Watch 42mm 46mm

## Design 🛛

- Premuim Leather Strap
- With Classic Metal Buckle
- Band Size: 46mmm---Length125+75mm,Wide--22mm 42mmm---Length120+75mm,Wide--20mm

## Features []

- 1. Genuine leather band with classic metal adjustable buckle
- 2. <u>Wholesale Samsung Galaxy Watch 42mm Strap</u>, Special the unique stitching style cater to a desire for a novelty and individualism
- 3. Multi-element combination, stylish and convenient, Easy for wearing and adjust the length
- 4. Can be used it on any occasions (conducting business activities, attending the party, playing outdoor activities and so on) ,bringing you genuine leather's elegant designing