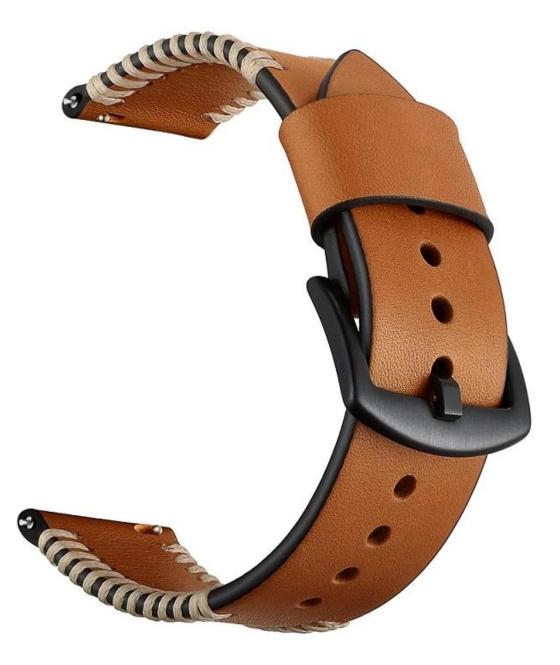

## Features []

- 1. Genuine leather band with classic metal adjustable buckle
- 2. <u>Wholesale Samsung Galaxy Watch 42mm Strap</u>, Special the unique stitching style cater to a desire for a novelty and individualism
- 3. Multi-element combination, stylish and convenient, Easy for wearing and adjust the length
- 4. Can be used it on any occasions (conducting business activities, attending the party, playing outdoor activities and so on) ,bringing you genuine leather's elegant designing