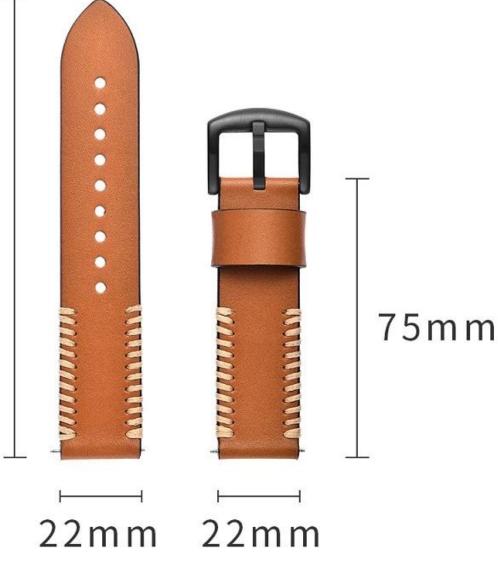

## Design 🛛

- Premuim Leather Strap
- With Classic Metal Buckle
- Band Size: 46mmm---Length125+75mm,Wide--22mm 42mmm---Length120+75mm,Wide--20mm