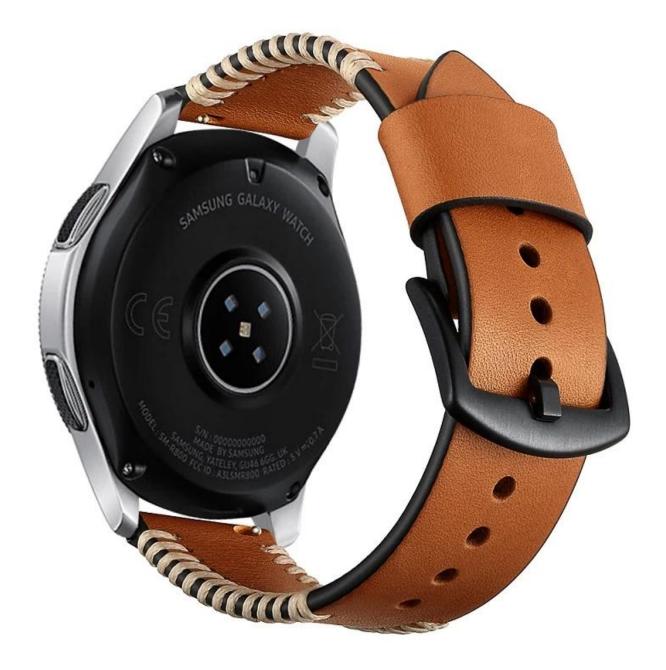

Stitching Style Metal Backle Genuine Leather Strap For Samsung Galaxy Watch 42mm 46mm

## Features []

- 1. Genuine leather band with classic metal adjustable buckle
- 2. <u>Wholesale Samsung Galaxy Watch 42mm Strap</u>, Special the unique stitching style cater to a desire for a novelty and individualism
- 3. Multi-element combination, stylish and convenient, Easy for wearing and adjust the length
- 4. Can be used it on any occasions (conducting business activities, attending the party, playing outdoor activities and so on) ,bringing you genuine leather's elegant designing