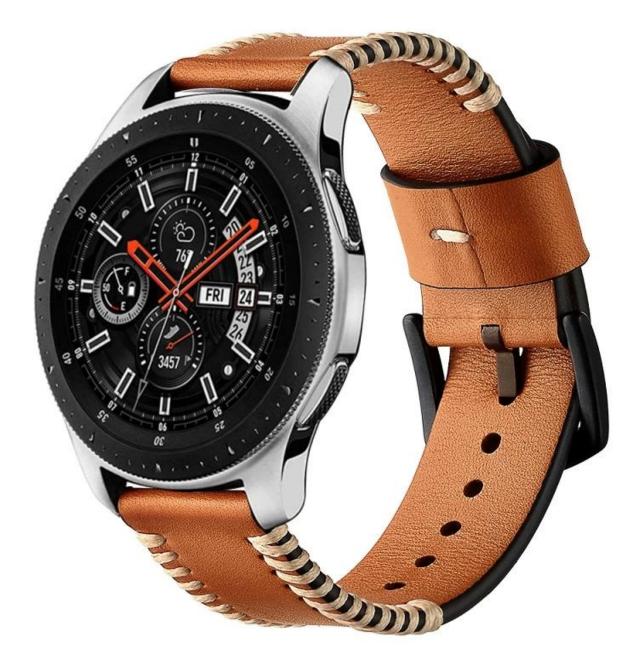

Stitching Style Metal Backle Genuine Leather Strap For Samsung Galaxy Watch 42mm 46mm

## Design 🛛

- Premuim Leather Strap
- With Classic Metal Buckle
- Band Size: 46mmm---Length125+75mm,Wide--22mm 42mmm---Length120+75mm,Wide--20mm

## Features []

- 1. Genuine leather band with classic metal adjustable buckle
- 2. <u>Wholesale Samsung Galaxy Watch 42mm Strap</u>, Special the unique stitching style cater to a desire for a novelty and individualism
- 3. Multi-element combination, stylish and convenient, Easy for wearing and adjust the length
- 4. Can be used it on any occasions (conducting business activities, attending the party, playing outdoor activities and so on) ,bringing you genuine leather's elegant designing