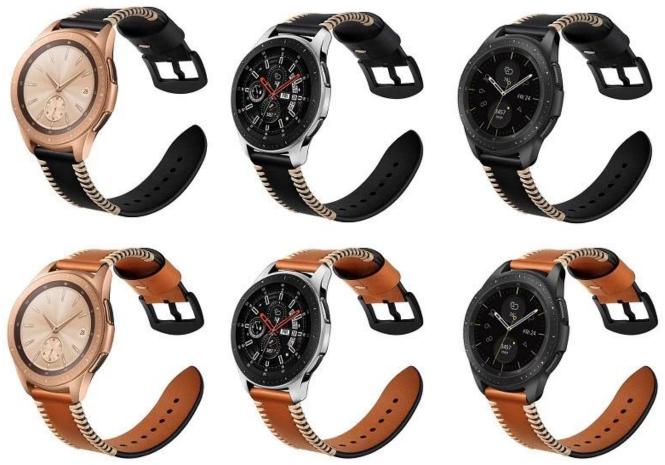

Stitching Style Metal Backle Genuine Leather Strap For Samsung Galaxy Watch 42mm 46mm

## Design 🛛

- Premuim Leather Strap
- With Classic Metal Buckle
- Band Size: 46mmm---Length125+75mm,Wide--22mm 42mmm---Length120+75mm,Wide--20mm

## Features []

- 1. Genuine leather band with classic metal adjustable buckle
- 2. <u>Wholesale Samsung Galaxy Watch 42mm Strap</u>, Special the unique stitching style cater to a desire for a novelty and individualism
- 3. Multi-element combination, stylish and convenient, Easy for wearing and adjust the length
- 4. Can be used it on any occasions (conducting business activities, attending the party, playing outdoor activities and so on) ,bringing you genuine leather's elegant designing