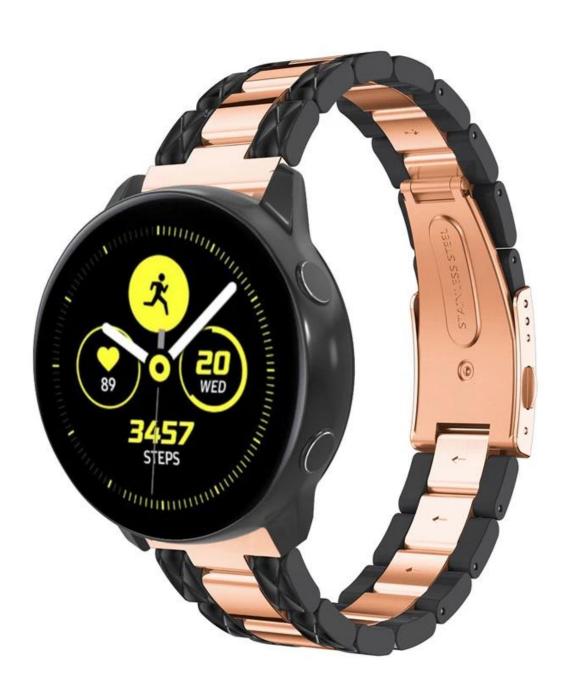

## **Luxury Acetate Stainless Steel Watch Strap Fit For 20mm Smart Watch**

## **Product Design:**

Band Weight:78g

Band Length:185mm

• Band Width :20mm

• Fit For 20mm Watch

## **Product Features:**

- 1. Acetate links cover the small steel links for several pieces, each acetate link is unique, there will be a little difference from each other even in the same color band
- 2. Durable and Sturdy: Band comes with durable metal lugs on both ends, which locks onto your watch interface precisely and securely. Top quality stainless Steel with stylish superior craftsmanship.
- 3. Unique Folding Clasp: Adopt unique double button folding clasp, firmly closed, and prevent loosen automatically, safe and beautiful.