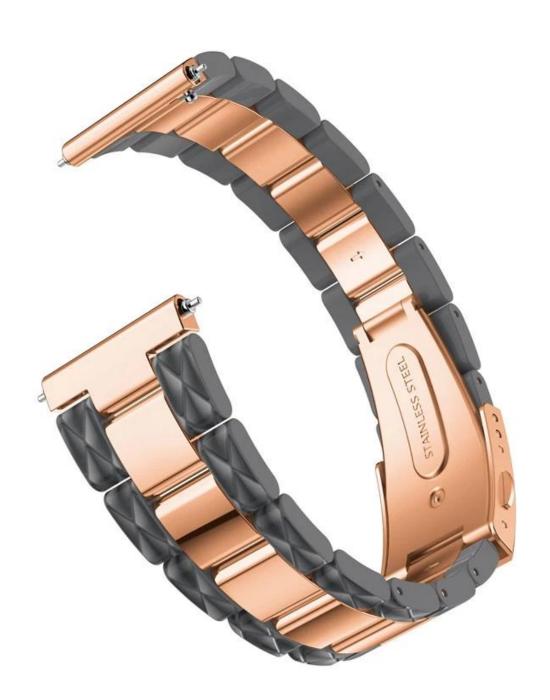

## **Luxury Acetate Stainless Steel Watch Strap Fit For 20mm Smart Watch**

## **Product Design:**

Band Weight:78g

Band Length:185mm

• Band Width :20mm

• Fit For 20mm Watch

## **Product Features:**

- 1. Acetate links cover the small steel links for several pieces, each acetate link is unique, there will be a little difference from each other even in the same color band
- 2. Durable and Sturdy: Band comes with durable metal lugs on both ends, which locks onto your watch interface precisely and securely. Top quality stainless Steel with stylish superior craftsmanship.
- 3. Unique Folding Clasp: Adopt unique double button folding clasp, firmly closed, and prevent loosen automatically, safe and beautiful.