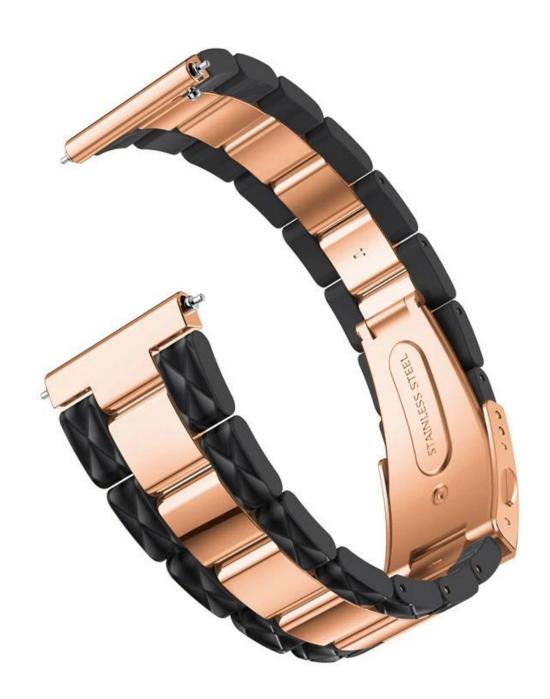

## **Luxury Acetate Stainless Steel Watch Strap Fit For 20mm Smart Watch**

## **Product Design:**

Band Weight:78g

Band Length:185mm

• Band Width :20mm

• Fit For 20mm Watch

## **Product Features:**

- 1. Acetate links cover the small steel links for several pieces, each acetate link is unique, there will be a little difference from each other even in the same color band
- 2. Durable and Sturdy: Band comes with durable metal lugs on both ends, which locks onto your watch interface precisely and securely. Top quality stainless Steel with stylish superior craftsmanship.
- 3. Unique Folding Clasp: Adopt unique double button folding clasp, firmly closed, and prevent loosen automatically, safe and beautiful.