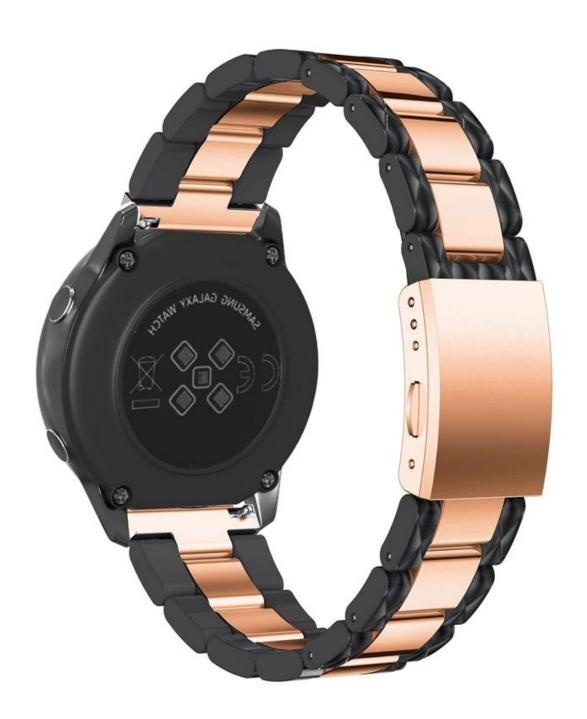

## **Luxury Acetate Stainless Steel Watch Strap Fit For 20mm Smart Watch**

## **Product Features:**

- 1. Acetate links cover the small steel links for several pieces, each acetate link is unique, there will be a little difference from each other even in the same color band
- 2. Durable and Sturdy: Band comes with durable metal lugs on both ends, which locks onto your watch interface precisely and securely. Top quality stainless Steel with stylish superior craftsmanship.
- 3. Unique Folding Clasp: Adopt unique double button folding clasp, firmly closed, and prevent loosen automatically, safe and beautiful.