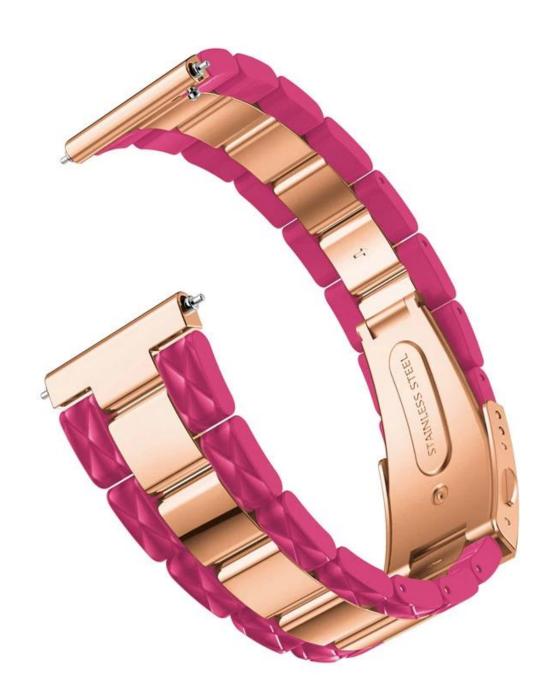

## **Luxury Acetate Stainless Steel Watch Strap Fit For 20mm Smart Watch**

## **Product Design:**

Band Weight:78g

Band Length:185mm

• Band Width :20mm

• Fit For 20mm Watch

## **Product Features:**

- 1. Acetate links cover the small steel links for several pieces, each acetate link is unique, there will be a little difference from each other even in the same color band
- 2. Durable and Sturdy: Band comes with durable metal lugs on both ends, which locks onto your watch interface precisely and securely. Top quality stainless Steel with stylish superior craftsmanship.
- 3. Unique Folding Clasp: Adopt unique double button folding clasp, firmly closed, and prevent loosen automatically, safe and beautiful.