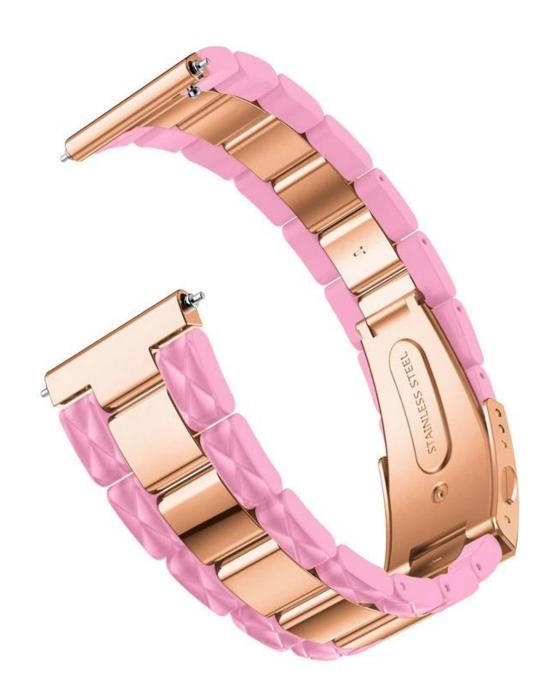

## **Luxury Acetate Stainless Steel Watch Strap Fit For 20mm Smart Watch**

## **Product Design:**

Band Weight:78g

Band Length:185mm

• Band Width :20mm

• Fit For 20mm Watch

## **Product Features:**

- 1. Acetate links cover the small steel links for several pieces, each acetate link is unique, there will be a little difference from each other even in the same color band
- 2. Durable and Sturdy: Band comes with durable metal lugs on both ends, which locks onto your watch interface precisely and securely. Top quality stainless Steel with stylish superior craftsmanship.
- 3. Unique Folding Clasp: Adopt unique double button folding clasp, firmly closed, and prevent loosen automatically, safe and beautiful.