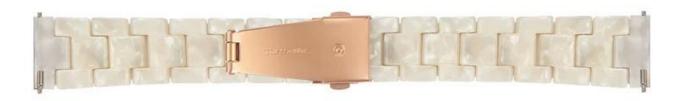

## **New Style Acetate Smart Watch Band Fit For 20mm Smart Watch**

## **Product Design:**

Band Weight:75g

Band Length:185mm

• Band Width :20mm

• Fit For 20mm Watch

## **Product Features:**

- 1. Stainless Steel&Acetate Fibre material, sturdy and durable
- 2. Exquisite appearance, Lightweight design to be lighter and more comfortable, Can be used for both daily and commercial.
- 3. Durable and Sturdy: Band comes with durable metal lugs on both ends, which locks onto your watch interface precisely and securely. Top quality stainless Steel with stylish superior craftsmanship.







Double Button Folding Clasp, Easy to Realse and Remove