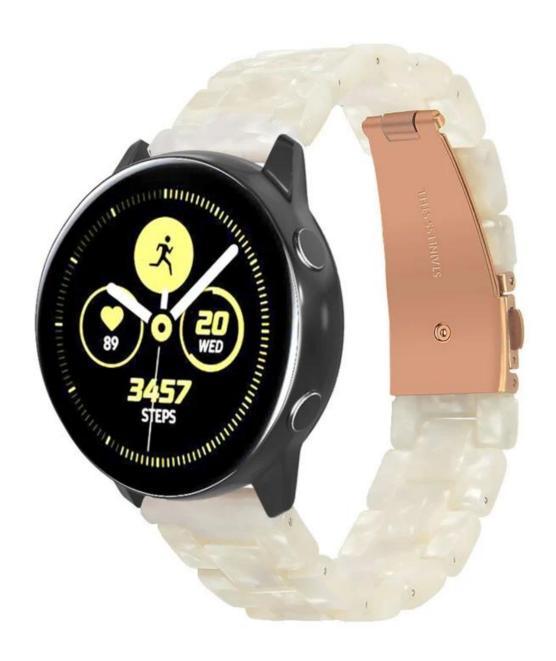

## **New Style Acetate Smart Watch Band Fit For 20mm Smart Watch**

## **Product Design:**

Band Weight:75g

Band Length:185mm

• Band Width :20mm

• Fit For 20mm Watch

## **Product Features:**

- 1. Stainless Steel&Acetate Fibre material, sturdy and durable
- 2. Exquisite appearance, Lightweight design to be lighter and more comfortable, Can be used for both daily and commercial.
- 3. Durable and Sturdy: Band comes with durable metal lugs on both ends, which locks onto your watch interface precisely and securely. Top quality stainless Steel with stylish superior craftsmanship.