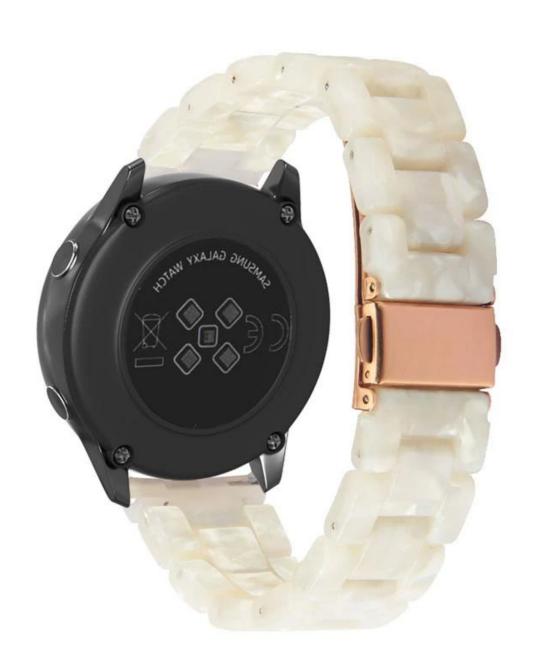

## **New Style Acetate Smart Watch Band Fit For 20mm Smart Watch**

## **Product Features:**

- 1. Stainless Steel&Acetate Fibre material, sturdy and durable
- 2. Exquisite appearance, Lightweight design to be lighter and more comfortable, Can be used for both daily and commercial.
- 3. Durable and Sturdy: Band comes with durable metal lugs on both ends, which locks onto your watch interface precisely and securely. Top quality stainless Steel with stylish superior craftsmanship.