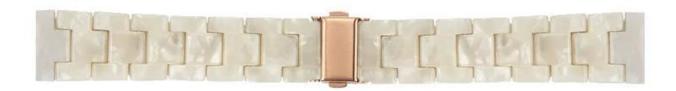

## **New Style Acetate Smart Watch Band Fit For 20mm Smart Watch**

## **Product Design:**

Band Weight:75g

Band Length:185mm

• Band Width :20mm

• Fit For 20mm Watch

## **Product Features:**

- 1. Stainless Steel&Acetate Fibre material, sturdy and durable
- 2. Exquisite appearance, Lightweight design to be lighter and more comfortable, Can be used for both daily and commercial.
- 3. Durable and Sturdy: Band comes with durable metal lugs on both ends, which locks onto your watch interface precisely and securely. Top quality stainless Steel with stylish superior craftsmanship.