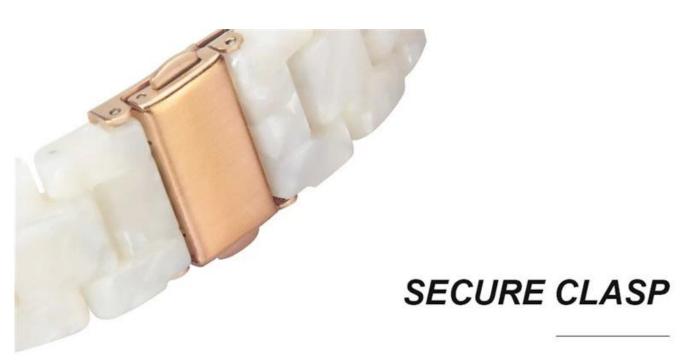

## **New Style Acetate Smart Watch Band Fit For 20mm Smart Watch**

## **Product Design:**

Band Weight:75g

Band Length:185mm

• Band Width :20mm

• Fit For 20mm Watch

## **Product Features:**

- 1. Stainless Steel&Acetate Fibre material, sturdy and durable
- 2. Exquisite appearance, Lightweight design to be lighter and more comfortable, Can be used for both daily and commercial.
- 3. Durable and Sturdy: Band comes with durable metal lugs on both ends, which locks onto your watch interface precisely and securely. Top quality stainless Steel with stylish superior craftsmanship.







Double Button Folding Clasp, Easy to Realse and Remove