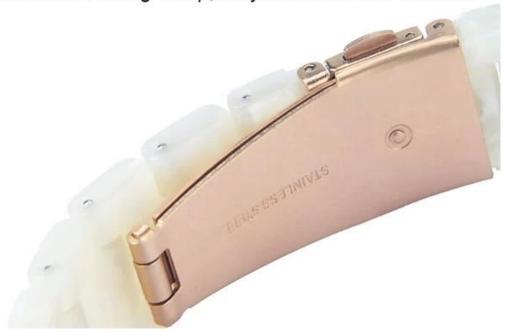

## **Product Features:**

- 1. Stainless Steel&Acetate Fibre material, sturdy and durable
- 2. Exquisite appearance, Lightweight design to be lighter and more comfortable, Can be used for both daily and commercial.
- 3. Durable and Sturdy: Band comes with durable metal lugs on both ends, which locks onto your watch interface precisely and securely. Top quality stainless Steel with stylish superior craftsmanship.

Double Button Folding Clasp, Easy to Realse and Remove