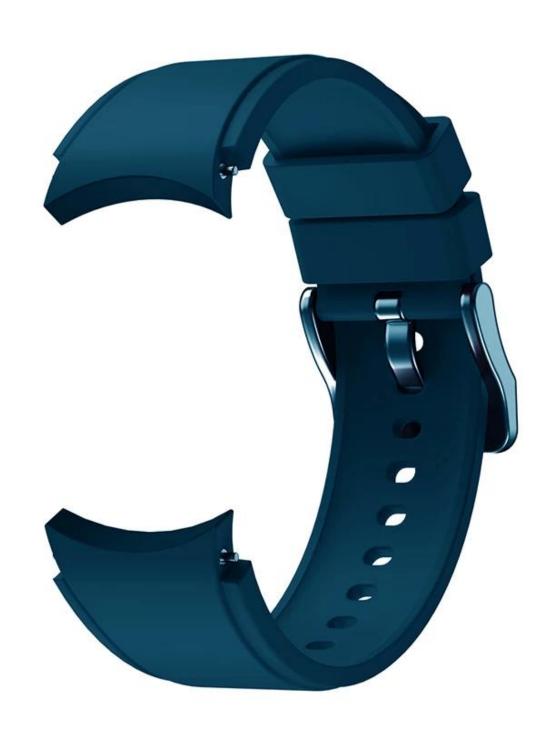

## **Product Design:**

● Fit Model ☐For Samsung Galaxy Watch4 44mm 40mm 42mm 46mm

• Item :CBSGW-01

• Band Material : Silicone

● Band Colors: Midnight blue, Black, Winre red, Army green, Dark

Blue, Pink, Red, Grey, White, Light blue,

● Band Length:130+80mm

• Design : With Quick release pins

• Type : Solid Color Silicone Watch Band With Silver Metal Buckle

Support Mixed Batch Orders

First time sample order and mix order is acceptable

Larger quantity please contact sales for discount