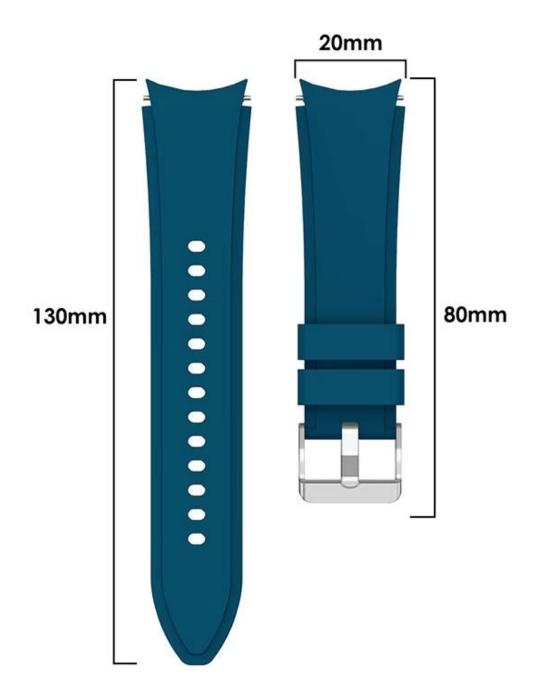

● Band Length:130+80mm

• Design : With Quick release pins

• Type : Solid Color Silicone Watch Band With Silver Metal Buckle

Support Mixed Batch Orders

First time sample order and mix order is acceptable

Larger quantity please contact sales for discount