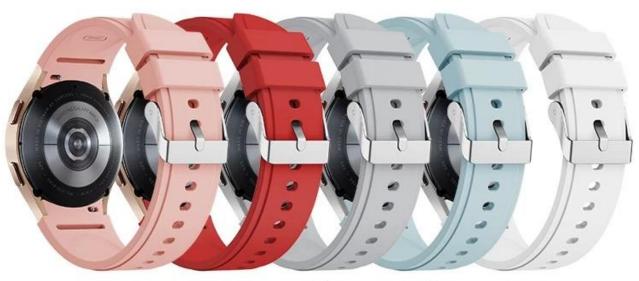

## **Product Design:**

● Fit Model ☐For Samsung Galaxy Watch4 44mm 40mm 42mm 46mm

• Item :CBSGW-01

• Band Material : Silicone

● Band Colors: Midnight blue, Black, Winre red, Army green, Dark

Blue, Pink, Red, Grey, White, Light blue,

黑色

酒红

军绿 深蓝 #3Wine red #4Army green #5Dark blue

粉色 #6Pink

红色 #7Red

浅灰

浅蓝

白色 #8Light grey #9Light blue #10White