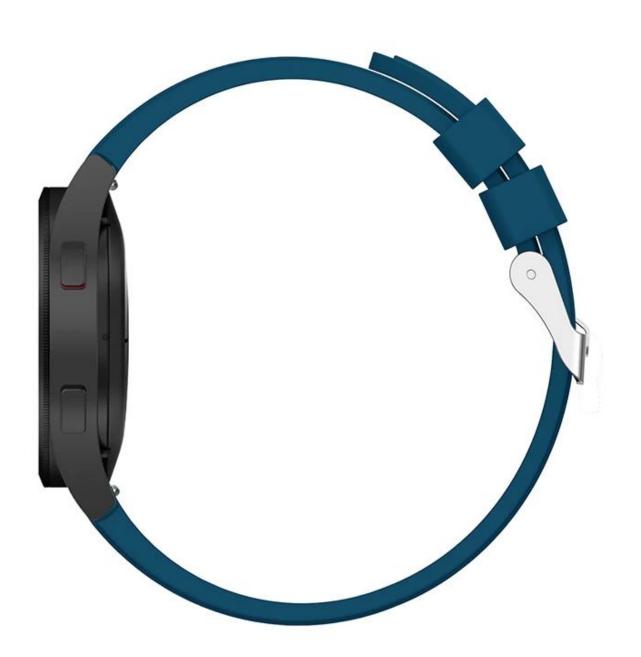

## **Product Design:**

● Fit Model ☐For Samsung Galaxy Watch4 44mm 40mm 42mm 46mm

• Item :CBSGW-01

• Band Material : Silicone

● Band Colors: Midnight blue, Black, Winre red, Army green, Dark

Blue, Pink, Red, Grey, White, Light blue,

● Band Length:130+80mm

• Design : With Quick release pins

• Type : Solid Color Silicone Watch Band With Silver Metal Buckle

Support Mixed Batch Orders

First time sample order and mix order is acceptable

Larger quantity please contact sales for discount