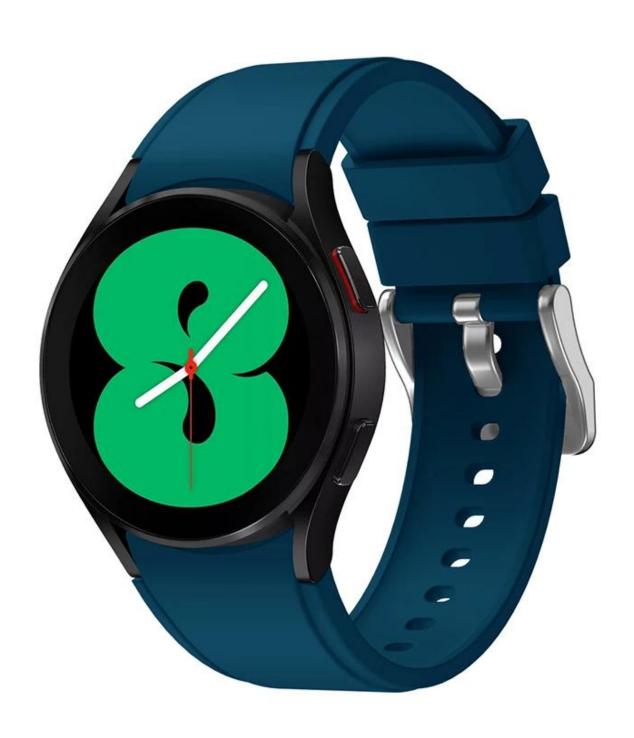

## Silicone Strap Watch Band For Samsung Galaxy Watch4 Classic 42mm 46mm Watch 4 40mm 44mm Correas

## **Product Design:**

● Fit Model ☐For Samsung Galaxy Watch4 44mm 40mm 42mm 46mm

• Item :CBSGW-01

• Band Material : Silicone

● Band Colors: Midnight blue, Black, Winre red, Army green, Dark

Blue, Pink, Red, Grey, White, Light blue,

● Band Length:130+80mm

• Design : With Quick release pins

• Type : Solid Color Silicone Watch Band With Silver Metal Buckle

Support Mixed Batch Orders

First time sample order and mix order is acceptable

Larger quantity please contact sales for discount