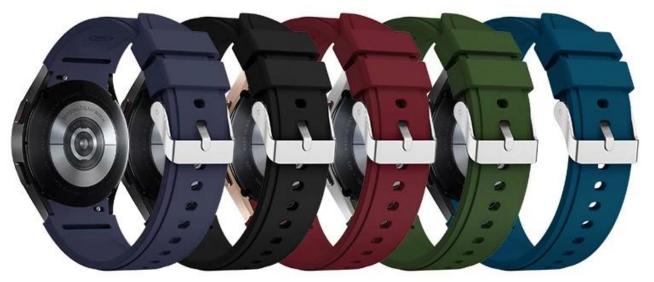

## **Product Design:**

● Fit Model ☐For Samsung Galaxy Watch4 44mm 40mm 42mm 46mm

• Item :CBSGW-01

• Band Material : Silicone

● Band Colors: Midnight blue, Black, Winre red, Army green, Dark

Blue, Pink, Red, Grey, White, Light blue,

The default packaging: Nice OPP Bag.

Also Can Choose the Retailing Package, Please Contact us.

Support Package Customized Service [Logo, Size, Description, Colors, Label, etc]

午夜蓝 #1Midnight blue #2Black

黑色

酒红

军绿 深蓝 #3Wine red #4Army green #5Dark blue

粉色 #6Pink

红色 #7Red

浅灰

浅蓝

白色 #8Light grey #9Light blue #10White