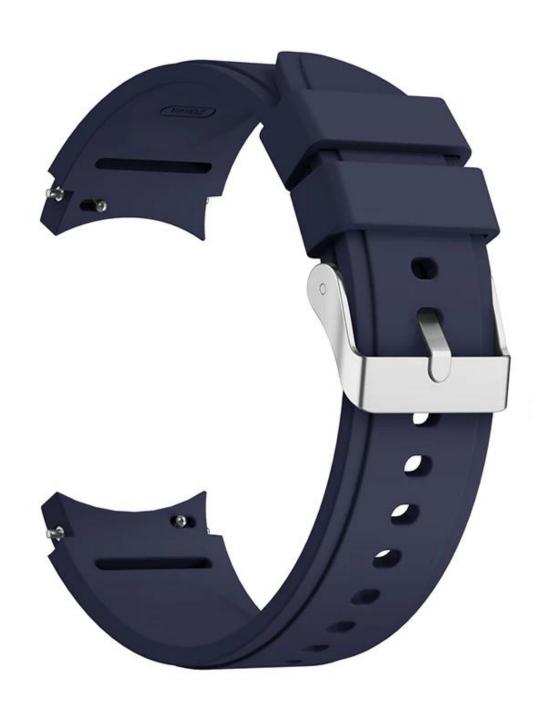

● Band Length:130+80mm

• Design : With Quick release pins

• Type : Solid Color Silicone Watch Band With Silver Metal Buckle

Support Mixed Batch Orders

First time sample order and mix order is acceptable

Larger quantity please contact sales for discount