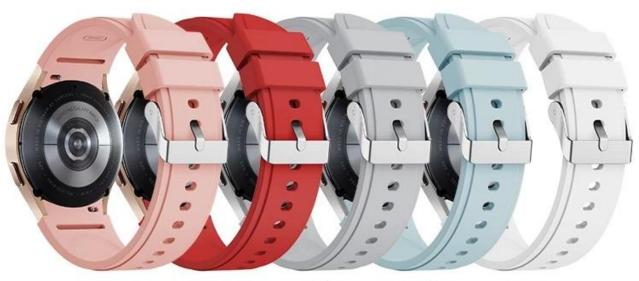

## **Product Design:**

● Fit Model ☐For Samsung Galaxy Watch5 Pro/44mm/40mm

• Item :CBSGW-01

• Band Material : Silicone

● Band Colors: Midnight blue, Black, Winre red, Army green, Dark

Blue, Pink, Red, Grey, White, Light blue,

The default packaging: Nice OPP Bag.

Also Can Choose the Retailing Package, Please Contact us.

Support Package Customized Service [Logo, Size, Description, Colors, Label, etc]

午夜蓝 #1Midnight blue #2Black

黑色

酒红

军绿 深蓝 #3Wine red #4Army green #5Dark blue

粉色 #6Pink

红色 #7Red

浅灰

浅蓝

白色 #8Light grey #9Light blue #10White