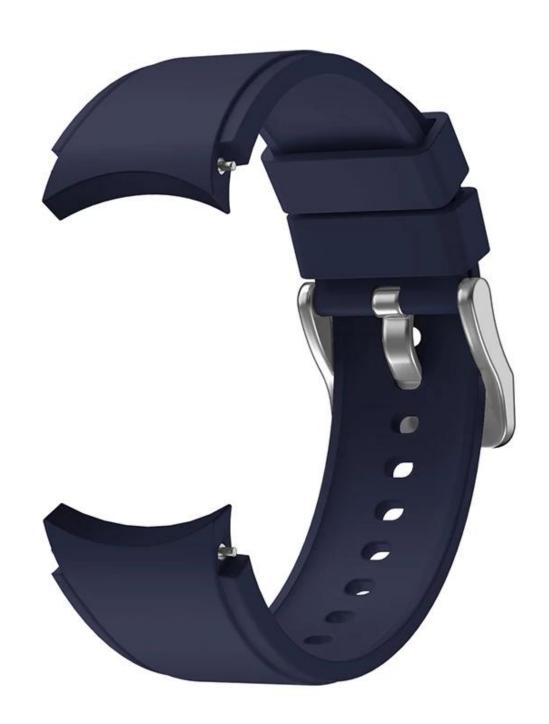

## Wholesale Fashion Silicon Strap For Samsung Galaxy Watch5 40mm 44mm Watch 5 Pro Smartwatch

## **Product Design:**

● Fit Model ☐For Samsung Galaxy Watch5 Pro/44mm/40mm

• Item :CBSGW-01

• Band Material : Silicone

● Band Colors: Midnight blue, Black, Winre red, Army green, Dark

Blue, Pink, Red, Grey, White, Light blue,

● Band Length:130+80mm

• Design : With Quick release pins

• Type : Solid Color Silicone Watch Band With Silver Metal Buckle

Support Mixed Batch Orders

First time sample order and mix order is acceptable

Larger quantity please contact sales for discount