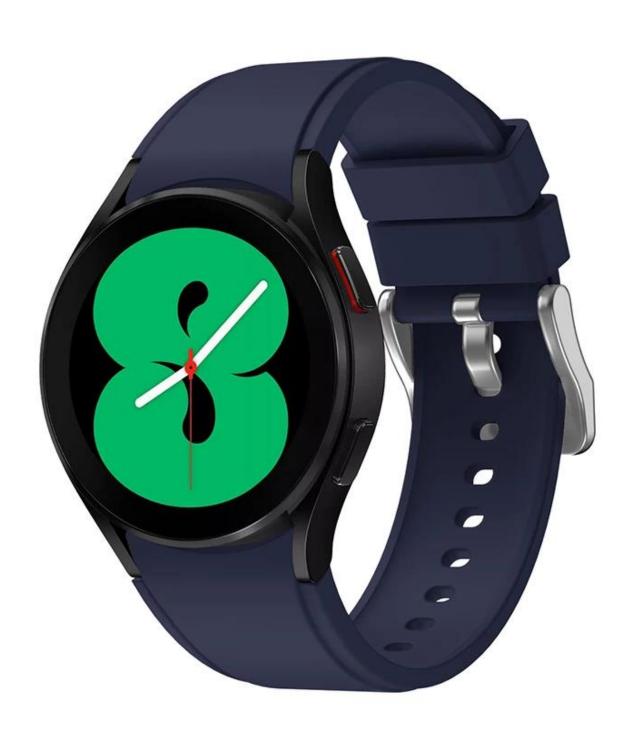

## Wholesale Fashion Silicon Strap For Samsung Galaxy Watch5 40mm 44mm Watch 5 Pro Smartwatch

## **Product Design:**

● Fit Model ☐For Samsung Galaxy Watch5 Pro/44mm/40mm

• Item :CBSGW-01

• Band Material : Silicone

● Band Colors: Midnight blue, Black, Winre red, Army green, Dark

Blue, Pink, Red, Grey, White, Light blue,

● Band Length:130+80mm

• Design : With Quick release pins

• Type : Solid Color Silicone Watch Band With Silver Metal Buckle

Support Mixed Batch Orders

First time sample order and mix order is acceptable

Larger quantity please contact sales for discount