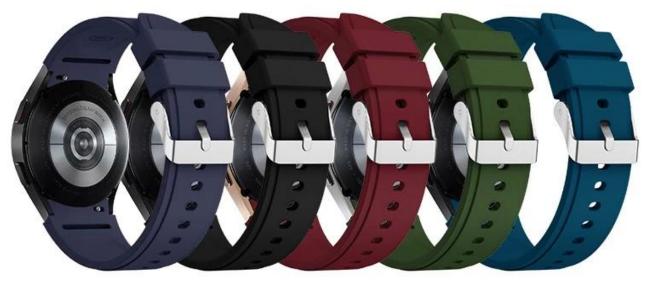

## **Product Design:**

● Fit Model ☐For Samsung Galaxy Watch5 Pro/44mm/40mm

• Item :CBSGW-01

• Band Material : Silicone

● Band Colors: Midnight blue, Black, Winre red, Army green, Dark

Blue, Pink, Red, Grey, White, Light blue,

The default packaging: Nice OPP Bag.

Also Can Choose the Retailing Package, Please Contact us.

Support Package Customized Service [Logo, Size, Description, Colors, Label, etc]

午夜蓝 #1Midnight blue #2Black

黑色

酒红

军绿 深蓝 #3Wine red #4Army green #5Dark blue

粉色 #6Pink

红色 #7Red

浅灰

浅蓝

白色 #8Light grey #9Light blue #10White