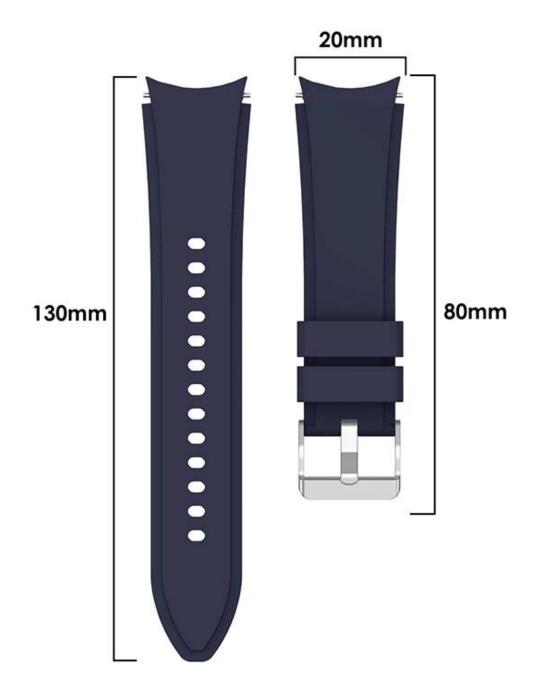

● Band Length:130+80mm

• Design : With Quick release pins

• Type : Solid Color Silicone Watch Band With Silver Metal Buckle

Support Mixed Batch Orders

First time sample order and mix order is acceptable

Larger quantity please contact sales for discount