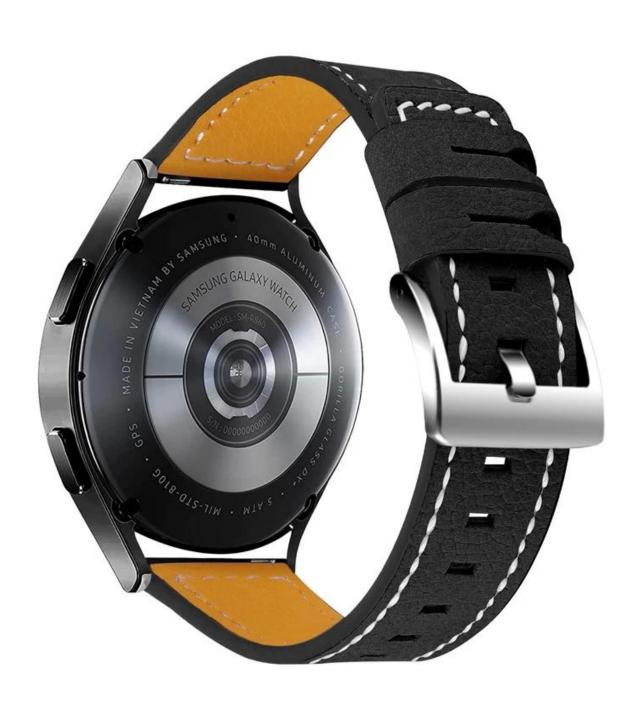

## **Product Design:**

● Fit Model ☐For Samsung Galaxy Watch5 Pro/44mm/40mm

● Item :CBSGW-02

• Band Material : Genuine Leather

Band Colors: Pink,Blue,White,Black,Brown,Orange

Design : With Quick release pins

• Type: Retro Genuine Leather Watch Band with Premium Metal Buckle