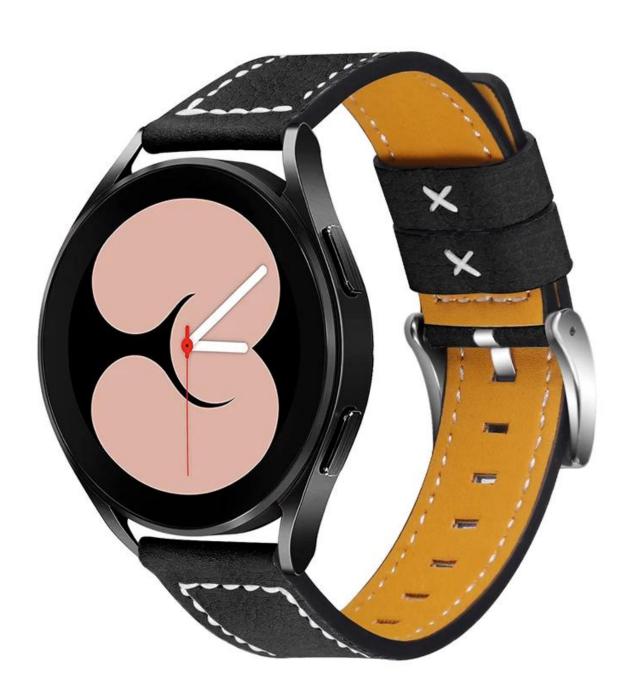

## **Product Design:**

● Fit Model ☐For Samsung Galaxy Watch5 Pro/44mm/40mm

● Item :CBSGW-02

• Band Material : Genuine Leather

Band Colors: Pink,Blue,White,Black,Brown,Orange

Design : With Quick release pins

• Type: Retro Genuine Leather Watch Band with Premium Metal Buckle