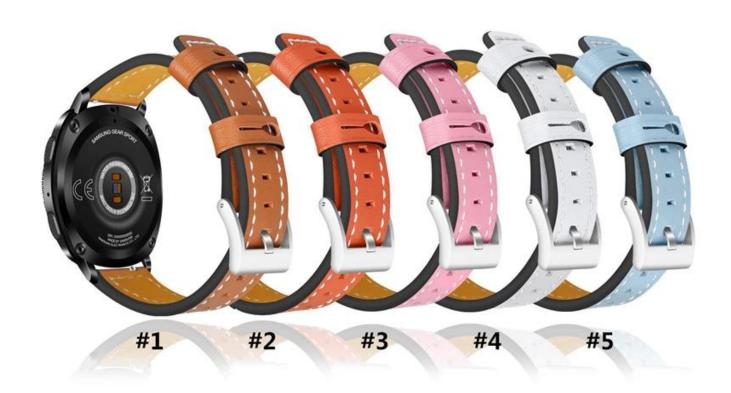

## **Product Design:**

● Fit Model ☐For Samsung Galaxy Watch5 Pro/44mm/40mm

● Item :CBSGW-02

• Band Material : Genuine Leather

Band Colors: Pink,Blue,White,Black,Brown,Orange

Design : With Quick release pins

• Type: Retro Genuine Leather Watch Band with Premium Metal Buckle