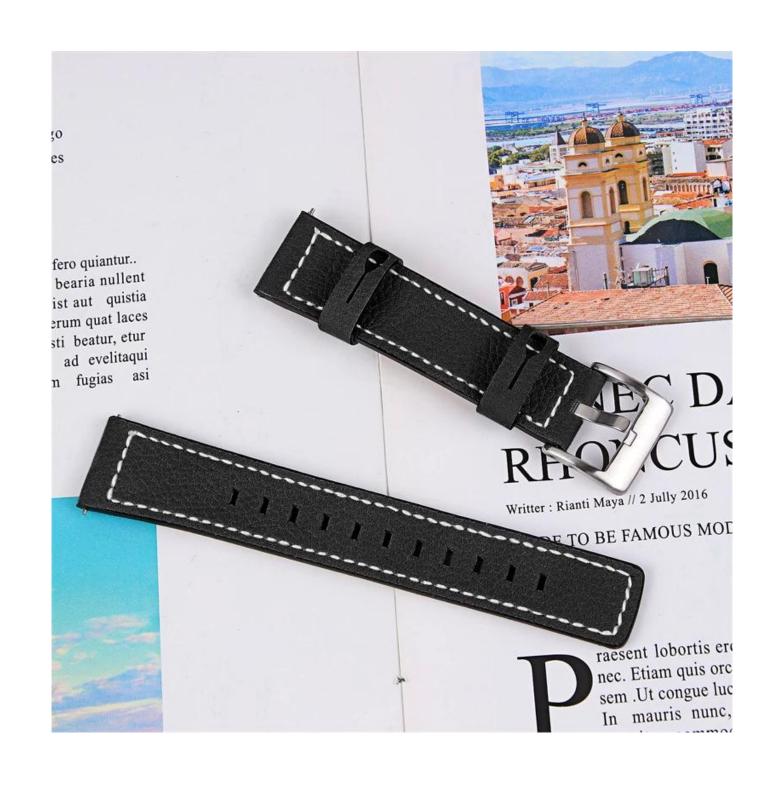

## **Product Design:**

● Fit Model ☐For Samsung Galaxy Watch5 Pro/44mm/40mm

● Item :CBSGW-02

• Band Material : Genuine Leather

Band Colors: Pink,Blue,White,Black,Brown,Orange

Design : With Quick release pins

• Type: Retro Genuine Leather Watch Band with Premium Metal Buckle