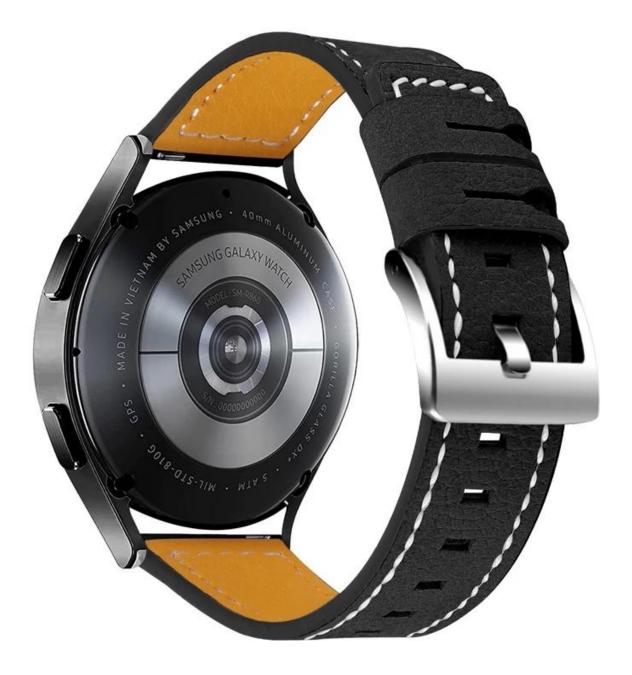

## Retro Genuine Leather Watch Band Strap For Samsung Galaxy Watch 4 Classic 42mm 46mm Watch4 40mm 44mm

## Product Design :

- Fit Model □For Samsung Galaxy Watch4 44mm 40mm 42mm 46mm
- Item :CBSGW-02
- Band Material : Genuine Leather
- Band Colors: Pink,Blue,White,Black,Brown,Orange
- Design : With Quick release pins
- Type : Retro Genuine Leather Watch Band with Premium Metal Buckle