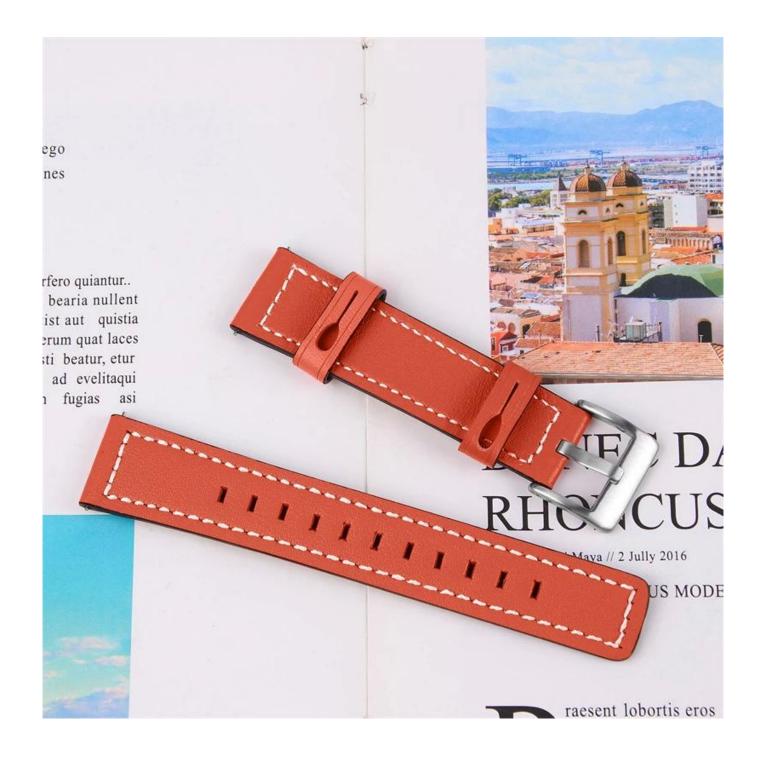

## Retro Genuine Leather Watch Band Strap For Samsung Galaxy Watch 4 Classic 42mm 46mm Watch4 40mm 44mm

## Product Design :

- Fit Model □For Samsung Galaxy Watch4 44mm 40mm 42mm 46mm
- Item :CBSGW-02
- Band Material : Genuine Leather
- Band Colors: Pink,Blue,White,Black,Brown,Orange
- Design : With Quick release pins
- Type : Retro Genuine Leather Watch Band with Premium Metal Buckle