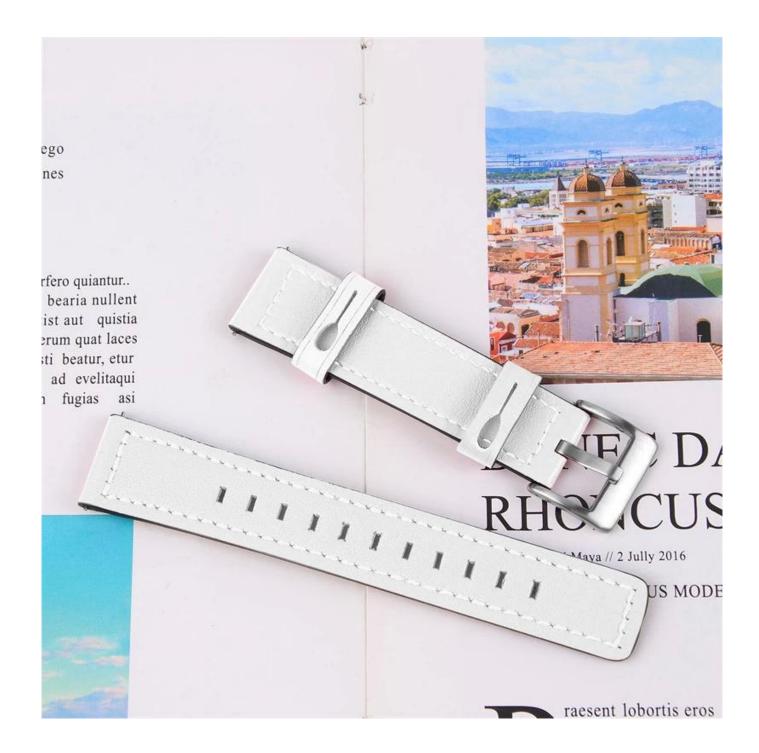

## Retro Genuine Leather Watch Band Strap For Samsung Galaxy Watch 4 Classic 42mm 46mm Watch4 40mm 44mm

## Product Design :

- Fit Model □For Samsung Galaxy Watch4 44mm 40mm 42mm 46mm
- Item :CBSGW-02
- Band Material : Genuine Leather
- Band Colors: Pink,Blue,White,Black,Brown,Orange
- Design : With Quick release pins
- Type : Retro Genuine Leather Watch Band with Premium Metal Buckle