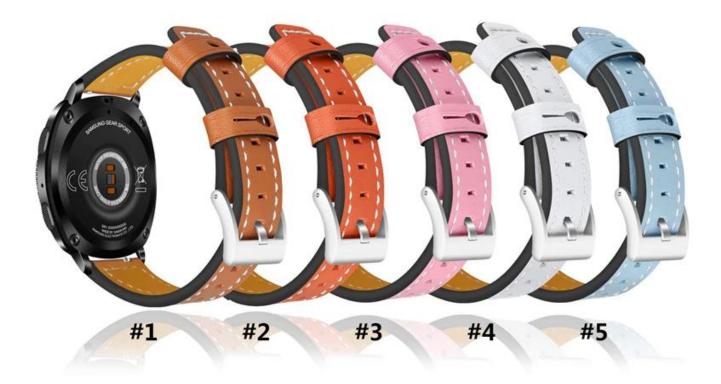

## Retro Genuine Leather Watch Band Strap For Samsung Galaxy Watch 4 Classic 42mm 46mm Watch4 40mm 44mm

## Product Design :

- Fit Model □For Samsung Galaxy Watch4 44mm 40mm 42mm 46mm
- Item :CBSGW-02
- Band Material : Genuine Leather
- Band Colors: Pink,Blue,White,Black,Brown,Orange
- Design : With Quick release pins
- Type : Retro Genuine Leather Watch Band with Premium Metal Buckle