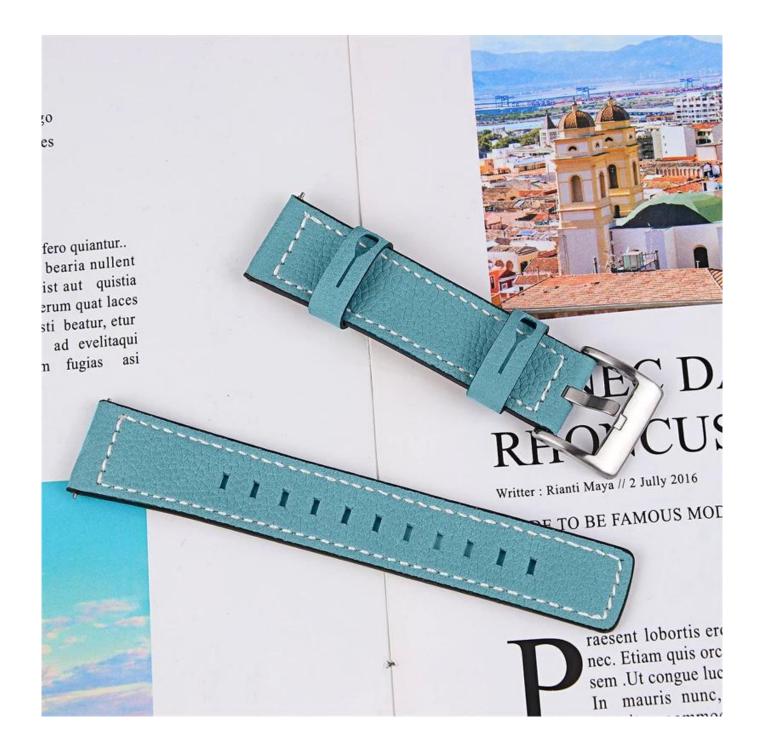

## Retro Genuine Leather Watch Band Strap For Samsung Galaxy Watch 4 Classic 42mm 46mm Watch4 40mm 44mm

## Product Design :

- Fit Model □For Samsung Galaxy Watch4 44mm 40mm 42mm 46mm
- Item :CBSGW-02
- Band Material : Genuine Leather
- Band Colors: Pink,Blue,White,Black,Brown,Orange
- Design : With Quick release pins
- Type : Retro Genuine Leather Watch Band with Premium Metal Buckle