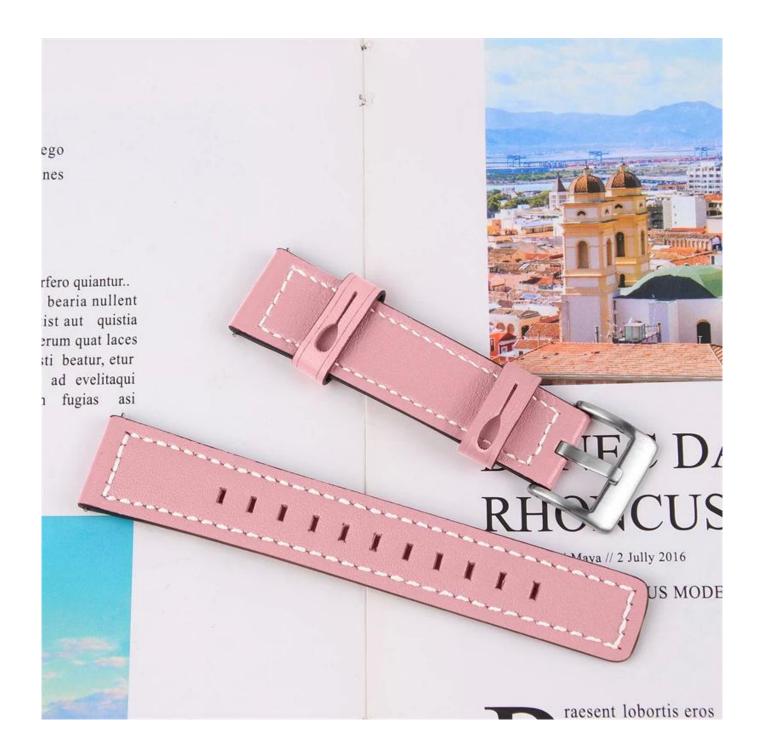

## Retro Genuine Leather Watch Band Strap For Samsung Galaxy Watch 4 Classic 42mm 46mm Watch4 40mm 44mm

## Product Design :

- Fit Model □For Samsung Galaxy Watch4 44mm 40mm 42mm 46mm
- Item :CBSGW-02
- Band Material : Genuine Leather
- Band Colors: Pink,Blue,White,Black,Brown,Orange
- Design : With Quick release pins
- Type : Retro Genuine Leather Watch Band with Premium Metal Buckle