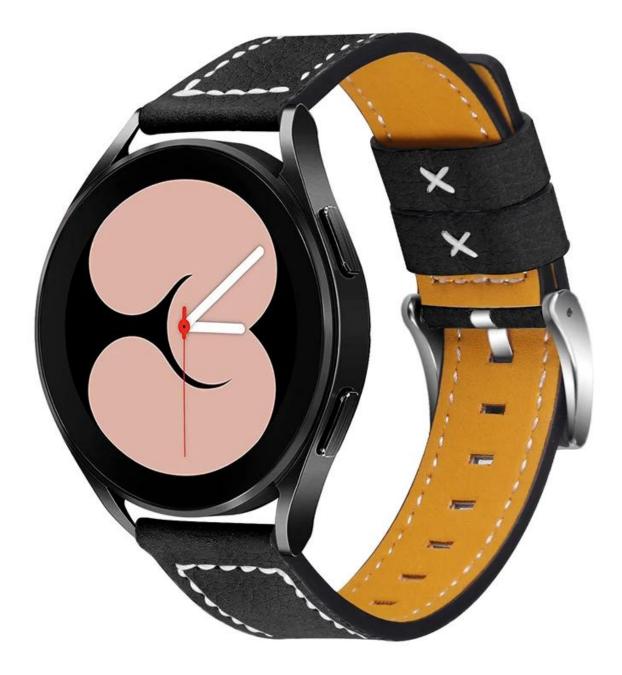

## Retro Genuine Leather Watch Band Strap For Samsung Galaxy Watch 4 Classic 42mm 46mm Watch4 40mm 44mm

## Product Design :

- Fit Model □For Samsung Galaxy Watch4 44mm 40mm 42mm 46mm
- Item :CBSGW-02
- Band Material : Genuine Leather
- Band Colors: Pink,Blue,White,Black,Brown,Orange
- Design : With Quick release pins
- Type : Retro Genuine Leather Watch Band with Premium Metal Buckle