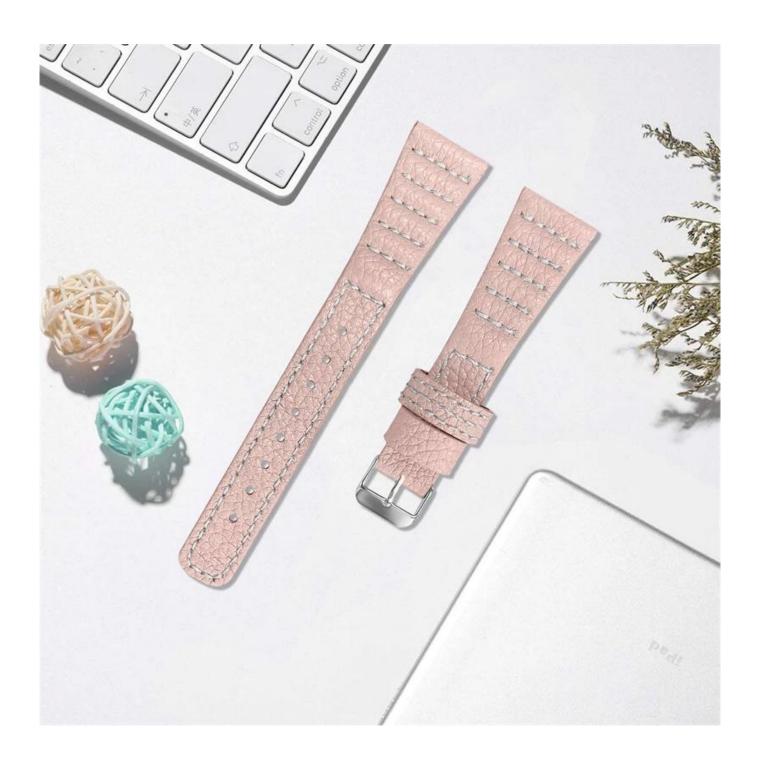

## **Product Design:**

● Fit Model ☐For Samsung Galaxy Watch4 44mm 40mm 42mm 46mm

• Item :CBSGW-03

• Band Material : Genuine Leather

Band Colors: Brown,Blue,Red,Black,Pink,White

• Band Length: 3.4+4.5inches

• Design : With Quick release pins

• Type : Genuine Leather Watchband with Silver Metal Buckle

Support Mixed Batch Orders

First time sample order and mix order is acceptable Larger quantity please contact sales for discount