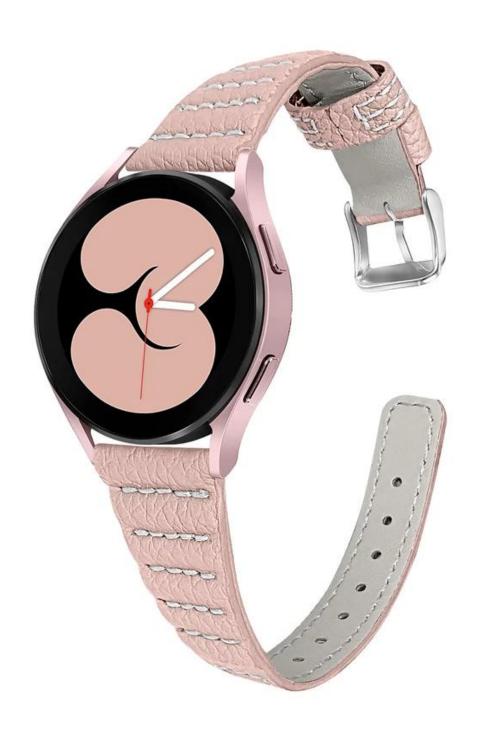

## Genuine Leather Watchband For Samsung Galaxy Watch4 44mm 40mm 42mm 46mm

## **Product Design:**

● Fit Model ☐For Samsung Galaxy Watch4 44mm 40mm 42mm 46mm

• Item :CBSGW-03

• Band Material : Genuine Leather

Band Colors: Brown,Blue,Red,Black,Pink,White

• Band Length: 3.4+4.5inches

• Design : With Quick release pins

• Type : Genuine Leather Watchband with Silver Metal Buckle

Support Mixed Batch Orders

First time sample order and mix order is acceptable Larger quantity please contact sales for discount