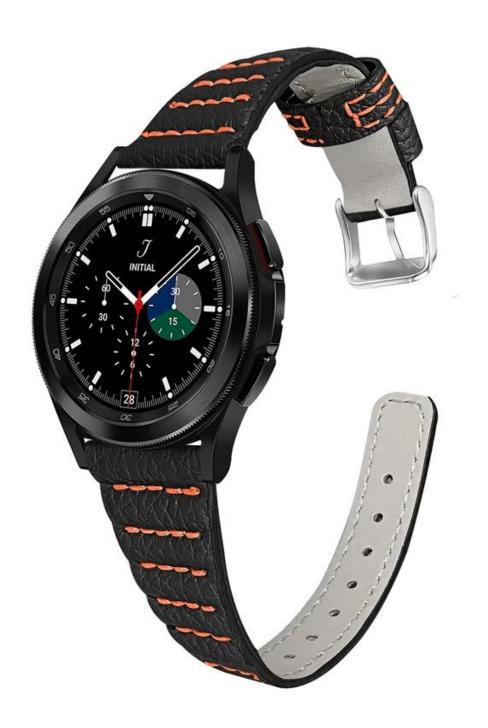

## Genuine Leather Watchband For Samsung Galaxy Watch4 44mm 40mm 42mm 46mm

## **Product Design:**

● Fit Model ☐For Samsung Galaxy Watch4 44mm 40mm 42mm 46mm

• Item :CBSGW-03

• Band Material : Genuine Leather

Band Colors: Brown,Blue,Red,Black,Pink,White

• Band Length: 3.4+4.5inches