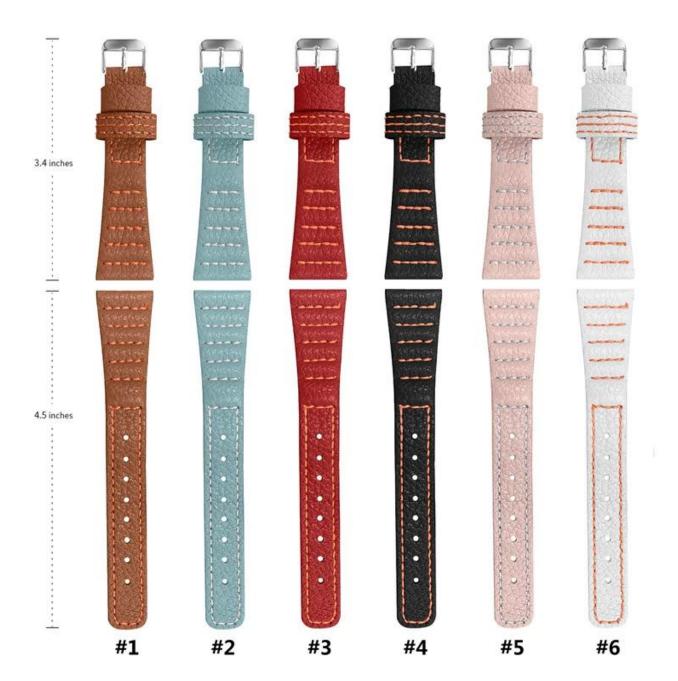

## **Product Design:**

● Fit Model ☐For Samsung Galaxy Watch4 44mm 40mm 42mm 46mm

• Item :CBSGW-03

• Band Material : Genuine Leather

Band Colors: Brown,Blue,Red,Black,Pink,White

• Band Length: 3.4+4.5inches