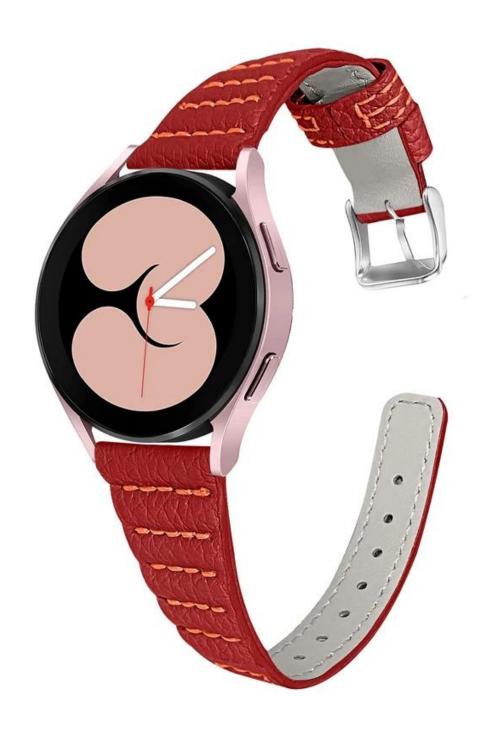

## **Product Design:**

● Fit Model ☐For Samsung Galaxy Watch5 Pro/44mm/40mm

• Item :CBSGW-03

Band Material : Genuine Leather

Band Colors: Brown,Blue,Red,Black,Pink,White

• Band Length: 3.4+4.5inches

• Design : With Quick release pins

• Type : Genuine <u>Leather Watchband</u> with Silver Metal Buckle

Support Mixed Batch Orders

First time sample order and mix order is acceptable Larger quantity please contact sales for discount

The default packaging: Nice OPP Bag.