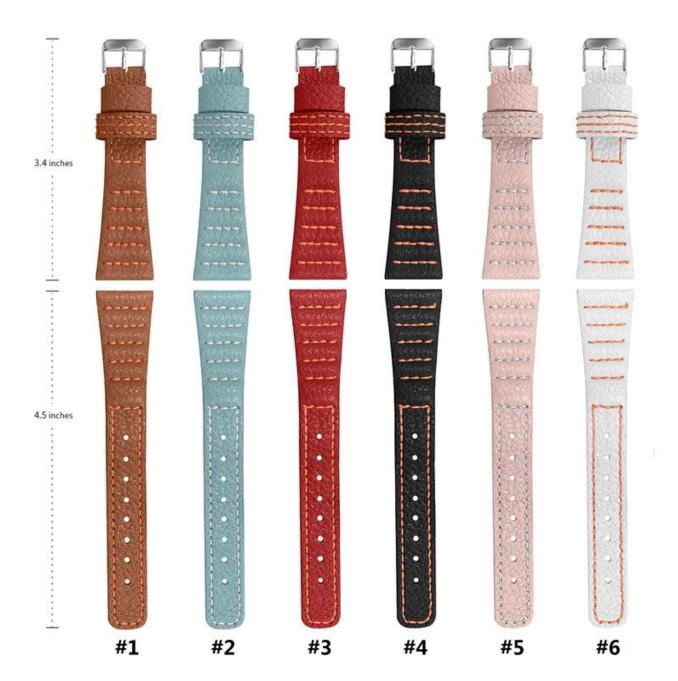

## **Product Design:**

● Fit Model ☐For Samsung Galaxy Watch5 Pro/44mm/40mm

• Item :CBSGW-03

Band Material : Genuine Leather

Band Colors: Brown,Blue,Red,Black,Pink,White

• Band Length: 3.4+4.5inches

• Design : With Quick release pins

• Type : Genuine <u>Leather Watchband</u> with Silver Metal Buckle

Support Mixed Batch Orders

First time sample order and mix order is acceptable Larger quantity please contact sales for discount

The default packaging: Nice OPP Bag.