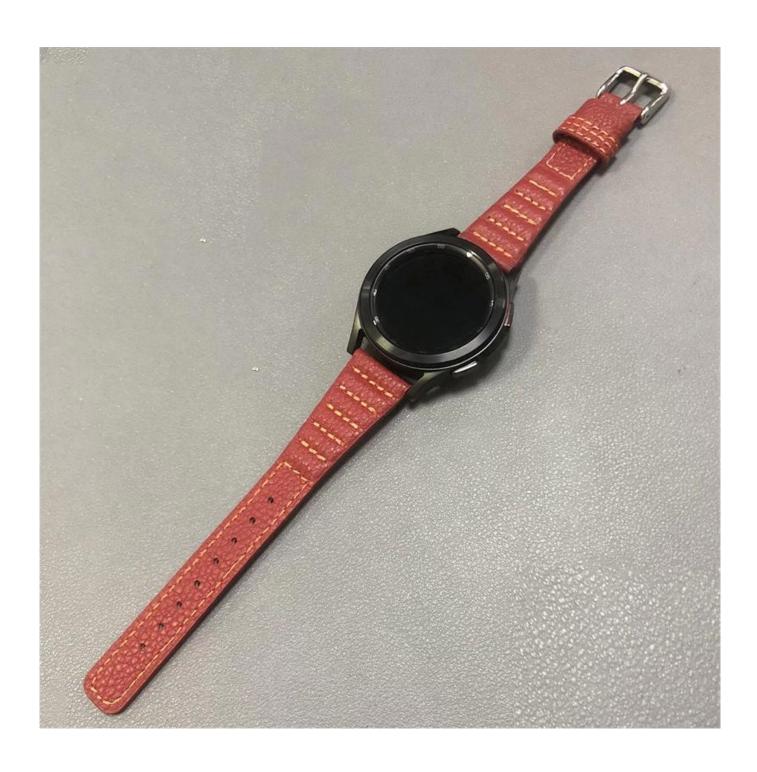

## **Product Design:**

● Fit Model ☐For Samsung Galaxy Watch5 Pro/44mm/40mm

• Item :CBSGW-03

Band Material : Genuine Leather

Band Colors: Brown,Blue,Red,Black,Pink,White

• Band Length: 3.4+4.5inches

• Design : With Quick release pins

• Type : Genuine <u>Leather Watchband</u> with Silver Metal Buckle

Support Mixed Batch Orders

First time sample order and mix order is acceptable Larger quantity please contact sales for discount

The default packaging: Nice OPP Bag.