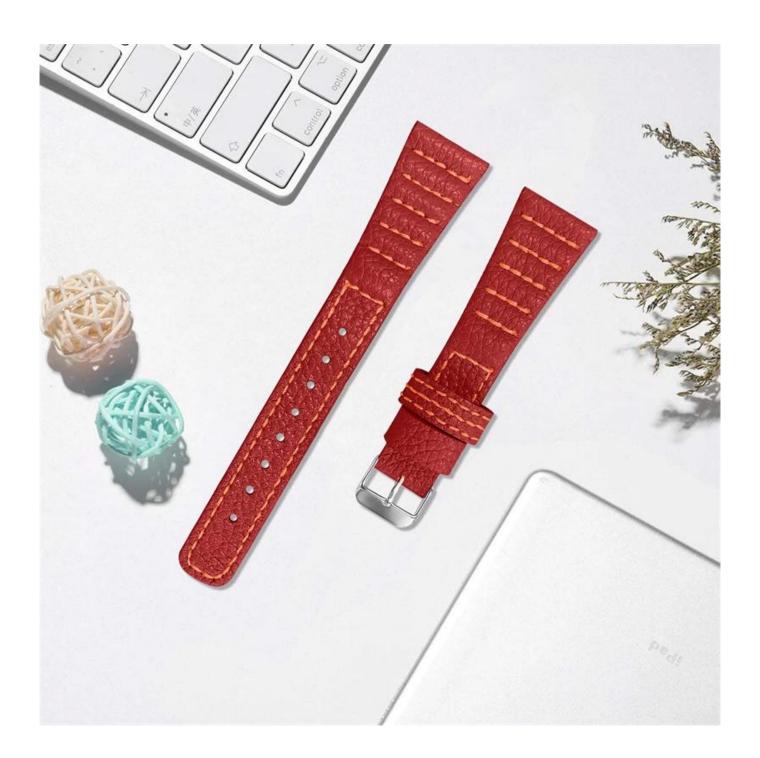

## **Product Design:**

● Fit Model ☐For Samsung Galaxy Watch5 Pro/44mm/40mm

• Item :CBSGW-03

Band Material : Genuine Leather

Band Colors: Brown,Blue,Red,Black,Pink,White

• Band Length: 3.4+4.5inches

• Design : With Quick release pins

• Type : Genuine <u>Leather Watchband</u> with Silver Metal Buckle

Support Mixed Batch Orders

First time sample order and mix order is acceptable Larger quantity please contact sales for discount

The default packaging: Nice OPP Bag.