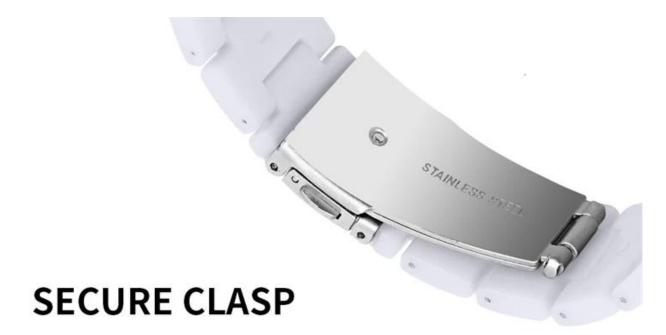

Also Can Choose the Retailing Package, Please Contact us.

Support Package Customized Service [Logo, Size, Description, Colors, Label, etc]

Double button folding dasp ofers an extra security catch and quick to release and remove.

Artisanal wristwatch strap made of resin

Come with assemble adapters in band

Easy butterfly buckle