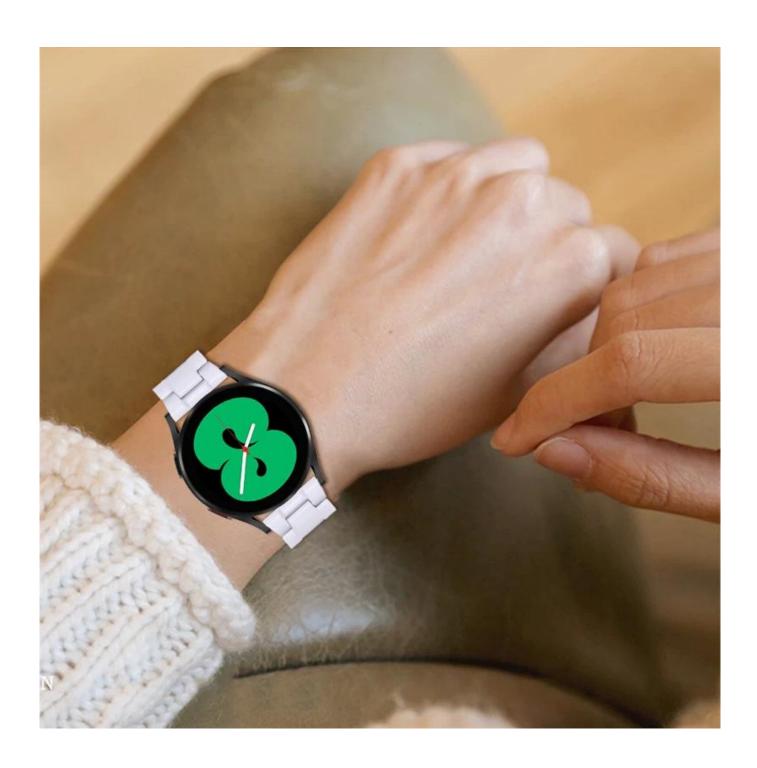

## **Product Design:**

● Fit Model ☐For Samsung Galaxy Watch5 Pro/44mm/40mm

• Item :CBSGW-06

• Band Material : Resin

• 44 Band Colors: white, black, green, purple, pink, etc

• Fit Wrists: 145-200mm

• Design : With Quick release pins

Artisanal wristwatch strap made of resin

Come with assemble adapters in band

Easy butterfly buckle