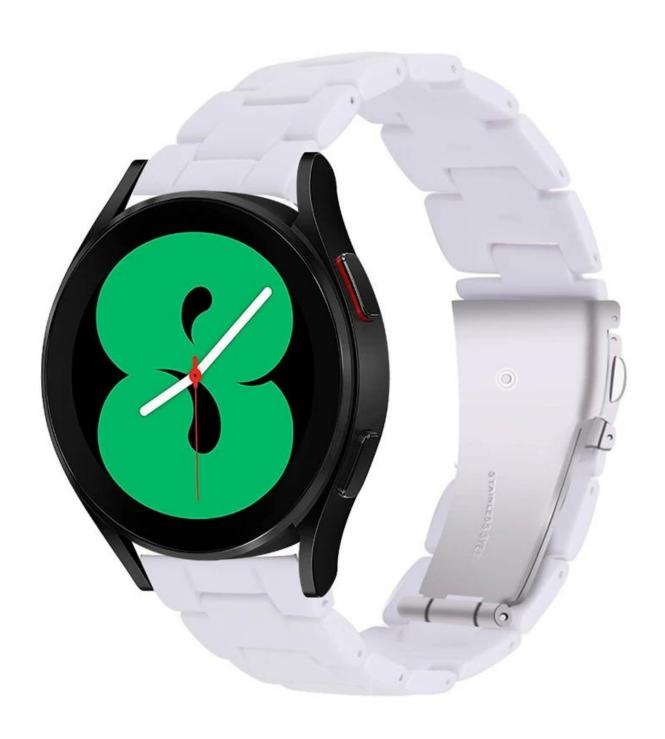

## Colorful Resin Wrist Strap Watch Band For Samsung Galaxy Watch 5 Pro 40mm 44mm

## **Product Design:**

● Fit Model ☐For Samsung Galaxy Watch5 Pro/44mm/40mm

• Item :CBSGW-06

• Band Material : Resin

• 44 Band Colors: white, black, green, purple, pink, etc

• Fit Wrists: 145-200mm

• Design : With Quick release pins

• Type : Folding Clasp Resin Watch Band

Support Mixed Batch Orders

First time sample order and mix order is acceptable Larger quantity please contact sales for discount

The default packaging: Nice OPP Bag.