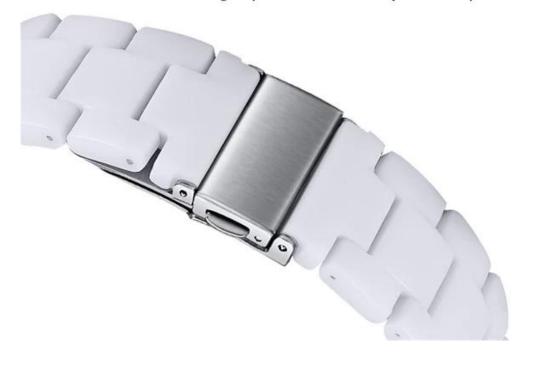

Also Can Choose the Retailing Package, Please Contact us.

Support Package Customized Service [Logo, Size, Description, Colors, Label, etc]

Double button folding dasp ofers an extra security catch and quick to release and remove.

Artisanal wristwatch strap made of resin

Come with assemble adapters in band

Easy butterfly buckle