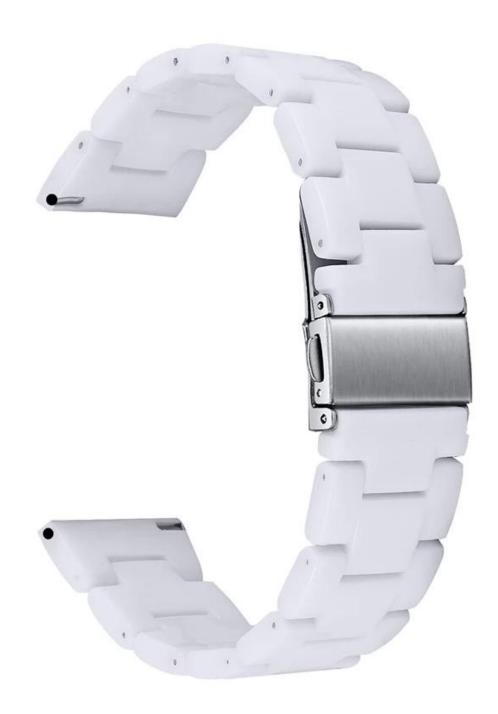

## **Product Design:**

● Fit Model ☐For Samsung Galaxy Watch5 Pro/44mm/40mm

• Item :CBSGW-06

• Band Material : Resin

• 44 Band Colors: white, black, green, purple, pink, etc

• Fit Wrists: 145-200mm

• Design : With Quick release pins

Artisanal wristwatch strap made of resin

Come with assemble adapters in band

Easy butterfly buckle