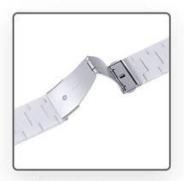

• Type : Folding Clasp Resin Watch Band

Support Mixed Batch Orders

First time sample order and mix order is acceptable Larger quantity please contact sales for discount

The default packaging: Nice OPP Bag.

Also Can Choose the Retailing Package, Please Contact us.

Support Package Customized Service [Logo, Size, Description, Colors, Label, etc]

Double button folding dasp ofers an extra security catch and quick to release and remove.