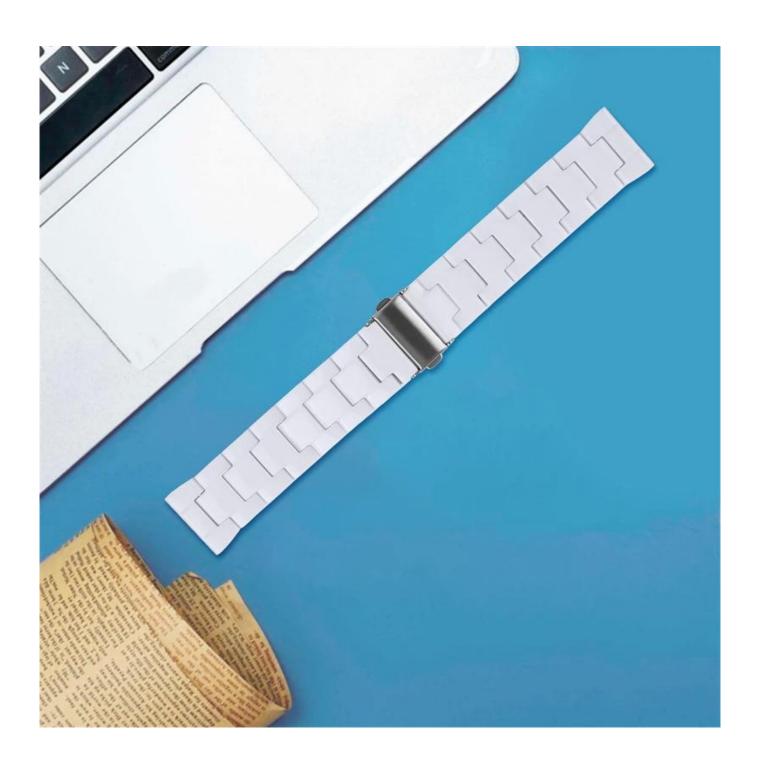

## **Product Design:**

● Fit Model ☐For Samsung Galaxy Watch5 Pro/44mm/40mm

• Item :CBSGW-06

• Band Material : Resin

• 44 Band Colors: white, black, green, purple, pink, etc

• Fit Wrists: 145-200mm

• Design : With Quick release pins

• Type : Folding Clasp Resin Watch Band

Support Mixed Batch Orders

First time sample order and mix order is acceptable Larger quantity please contact sales for discount

The default packaging: Nice OPP Bag.

Artisanal wristwatch strap made of resin

Come with assemble adapters in band

Easy butterfly buckle