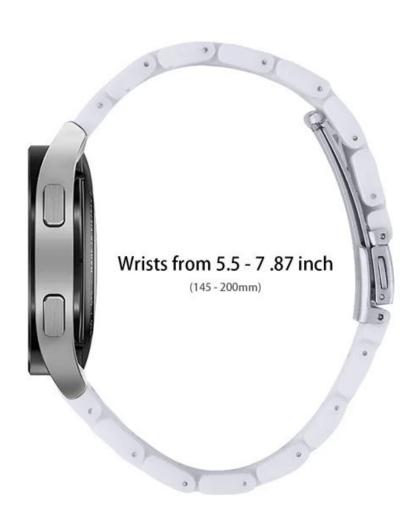

## **Product Design:**

● Fit Model ☐For Samsung Galaxy Watch5 Pro/44mm/40mm

• Item :CBSGW-06

• Band Material : Resin

• 44 Band Colors: white, black, green, purple, pink, etc

• Fit Wrists: 145-200mm

• Design : With Quick release pins