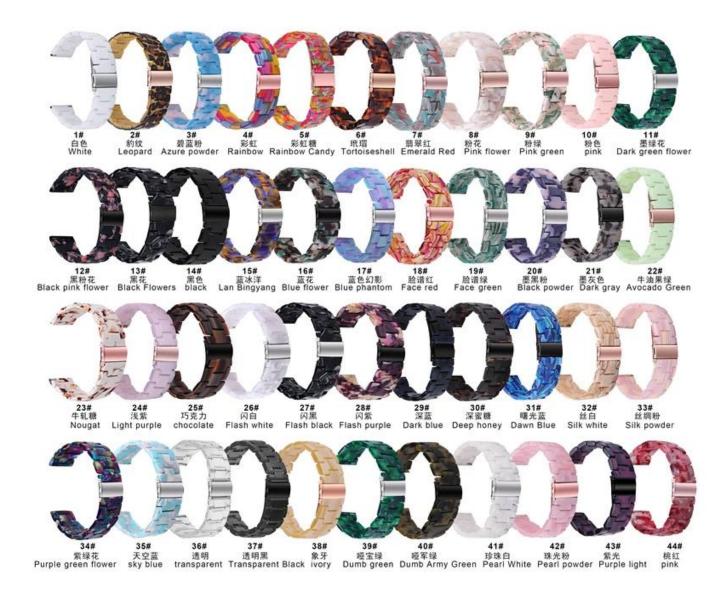

## **Product Design:**

● Fit Model ☐For Samsung Galaxy Watch5 Pro/44mm/40mm

• Item :CBSGW-06

• Band Material : Resin

• 44 Band Colors: white, black, green, purple, pink, etc

• Fit Wrists: 145-200mm

• Design : With Quick release pins