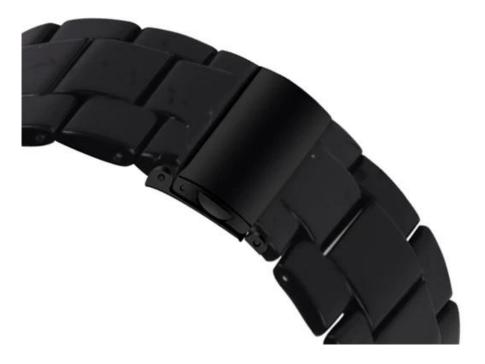

## **Product Design:**

● Fit Model ☐For Samsung Galaxy Watch4 44mm 40mm 42mm 46mm

• Item :CBSGW-06

• Band Material : Resin

• 44 Band Colors: white, black, green, purple, pink, etc.

• Fit Wrists: 145-200mm

• Design : With Quick release pins

● Type : Folding Clasp Resin Watch Band

Support Mixed Batch Orders

First time sample order and mix order is acceptable Larger quantity please contact sales for discount

The default packaging: Nice OPP Bag.

Easy butterfly buckle