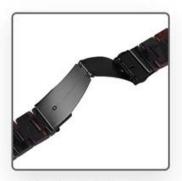

## Folding Clasp Resin Watch Band Strap For Samsung Galaxy Watch4 44mm 40mm Classic 42mm 46mm

## **Product Design:**

● Fit Model ☐For Samsung Galaxy Watch4 44mm 40mm 42mm 46mm

• Item :CBSGW-06

• Band Material : Resin

• 44 Band Colors: white, black, green, purple, pink, etc.

• Fit Wrists: 145-200mm

• Design : With Quick release pins

● Type : Folding Clasp Resin Watch Band

Support Mixed Batch Orders

First time sample order and mix order is acceptable Larger quantity please contact sales for discount

The default packaging: Nice OPP Bag.

Also Can Choose the Retailing Package, Please Contact us.

Support Package Customized Service [Logo, Size, Description, Colors, Label, etc]













Artisanal wristwatch strap made of resin



Come with assemble adapters in band



Easy butterfly buckle