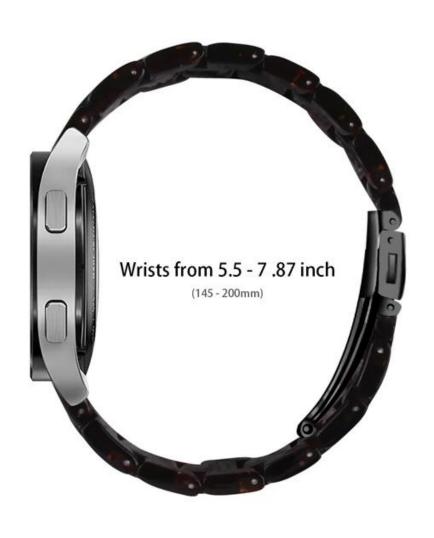

## **Product Design:**

● Fit Model ☐For Samsung Galaxy Watch4 44mm 40mm 42mm 46mm

• Item :CBSGW-06

• Band Material : Resin

• 44 Band Colors: white, black, green, purple, pink, etc.

• Fit Wrists: 145-200mm

• Design : With Quick release pins