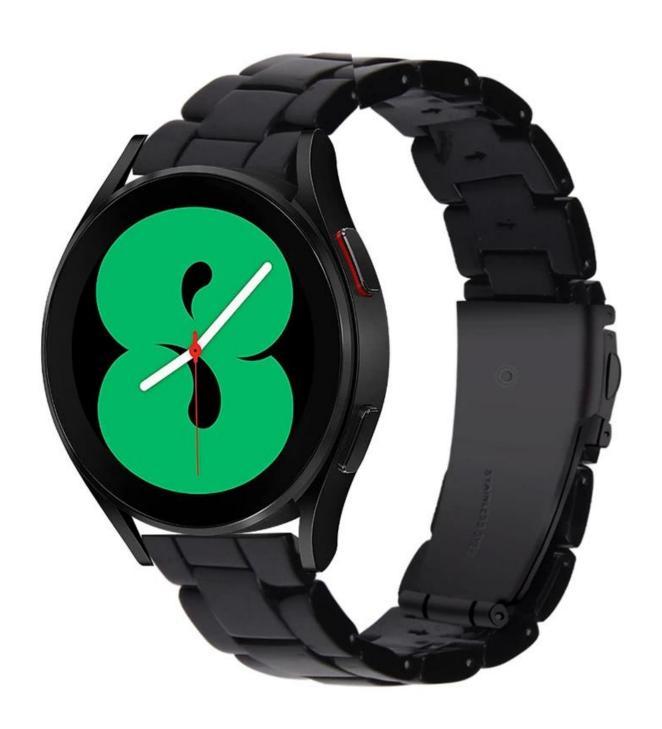

## Folding Clasp Resin Watch Band Strap For Samsung Galaxy Watch4 44mm 40mm Classic 42mm 46mm

## **Product Design:**

● Fit Model ☐For Samsung Galaxy Watch4 44mm 40mm 42mm 46mm

• Item :CBSGW-06

• Band Material : Resin

• 44 Band Colors: white, black, green, purple, pink, etc.

• Fit Wrists: 145-200mm

• Design : With Quick release pins