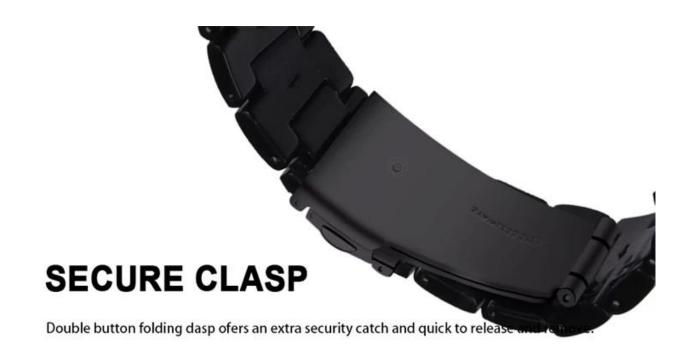

## Folding Clasp Resin Watch Band Strap For Samsung Galaxy Watch4 44mm 40mm Classic 42mm 46mm

## **Product Design:**

● Fit Model ☐For Samsung Galaxy Watch4 44mm 40mm 42mm 46mm

• Item :CBSGW-06

• Band Material : Resin

• 44 Band Colors: white, black, green, purple, pink, etc.

• Fit Wrists: 145-200mm

• Design : With Quick release pins

● Type : Folding Clasp Resin Watch Band

Support Mixed Batch Orders

First time sample order and mix order is acceptable Larger quantity please contact sales for discount

The default packaging: Nice OPP Bag.

Also Can Choose the Retailing Package, Please Contact us.

Support Package Customized Service [Logo, Size, Description, Colors, Label, etc]













Artisanal wristwatch strap made of resin



Come with assemble adapters in band



Easy butterfly buckle