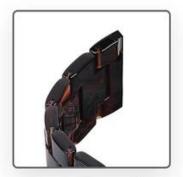

## Folding Clasp Resin Watch Band Strap For Samsung Galaxy Watch4 44mm 40mm Classic 42mm 46mm

## **Product Design:**

● Fit Model ☐For Samsung Galaxy Watch4 44mm 40mm 42mm 46mm

• Item :CBSGW-06

• Band Material : Resin

• 44 Band Colors: white, black, green, purple, pink, etc.

• Fit Wrists: 145-200mm

• Design : With Quick release pins

● Type : Folding Clasp Resin Watch Band

Support Mixed Batch Orders

First time sample order and mix order is acceptable Larger quantity please contact sales for discount

The default packaging: Nice OPP Bag.

Also Can Choose the Retailing Package, Please Contact us.

Support Package Customized Service [Logo, Size, Description, Colors, Label, etc]













Artisanal wristwatch strap made of resin



Come with assemble adapters in band



Easy butterfly buckle