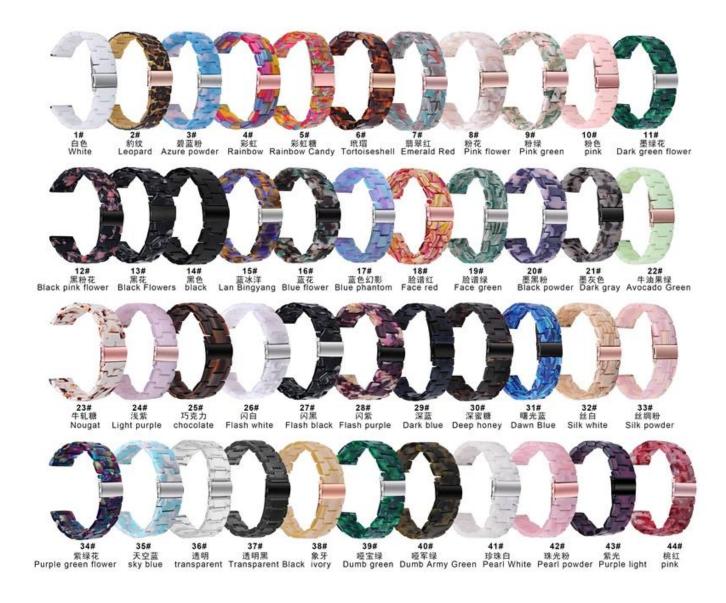

## **Product Design:**

● Fit Model ☐For Samsung Galaxy Watch4 44mm 40mm 42mm 46mm

• Item :CBSGW-06

• Band Material : Resin

• 44 Band Colors: white, black, green, purple, pink, etc.

• Fit Wrists: 145-200mm

• Design : With Quick release pins