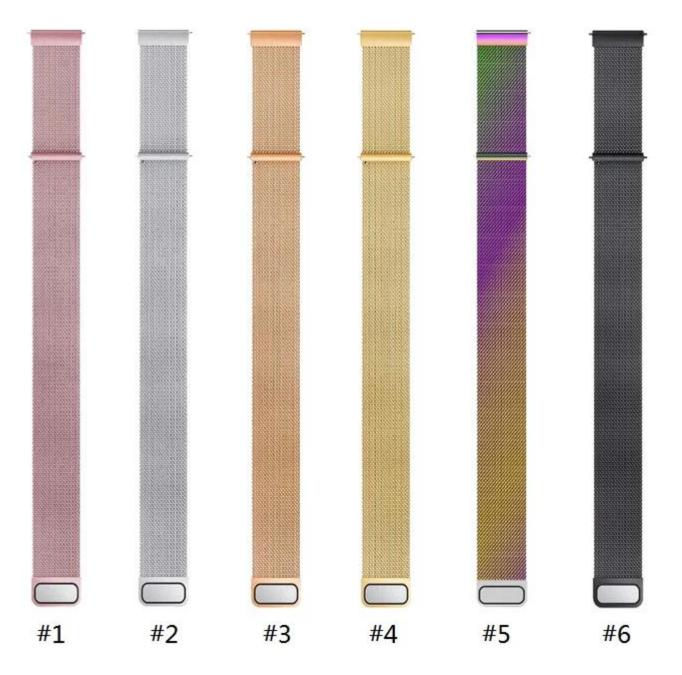

## **Product Design:**

● Fit Model ☐For Samsung Galaxy Watch5 Pro/44mm/40mm

• Item :CBSGW-07

Band Material : Stainless Steel

Band Colors: Black, Silver, Rose gold, Rose pink, Colorful, Gold

Clasp type: Magnetic Closure Clasp