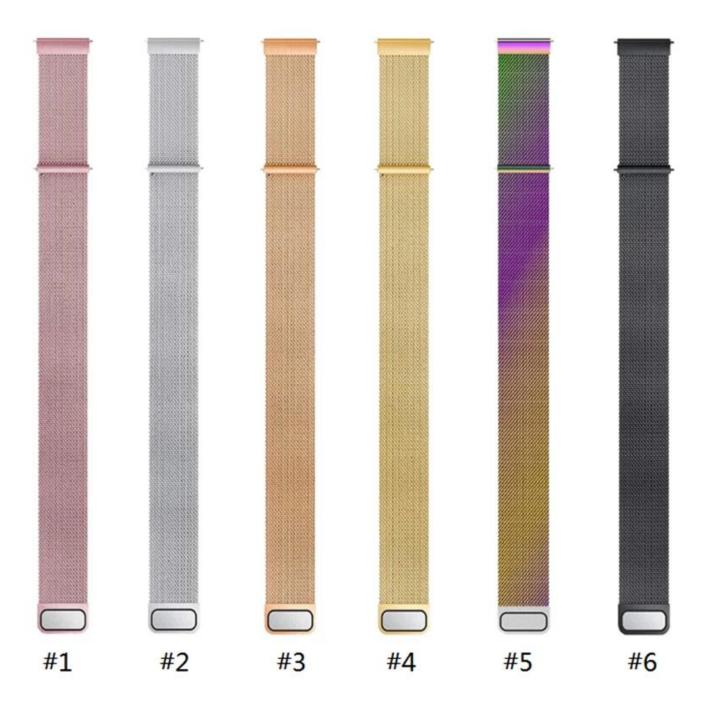

## Product Design :

- Fit Model []For Samsung Galaxy Watch4 44mm 40mm 42mm 46mm
- Item :CBSGW-07
- Band Material : Stainless Steel
- Band Colors: Black, Silver, Rose gold, Rose pink, Colorful, Gold
- Clasp type: Magnetic Closure Clasp
- Design : With Quick Release Spring Bars
- Type : Stainless Steel Milanese Loop Watch Band