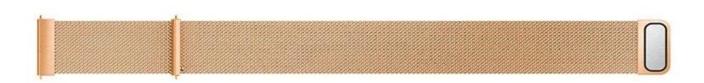

## Product Design :

- Fit Model []For Samsung Galaxy Watch4 44mm 40mm 42mm 46mm
- Item :CBSGW-07
- Band Material : Stainless Steel
- Band Colors: Black, Silver, Rose gold, Rose pink, Colorful, Gold
- Clasp type: Magnetic Closure Clasp
- Design : With Quick Release Spring Bars
- Type : Stainless Steel Milanese Loop Watch Band