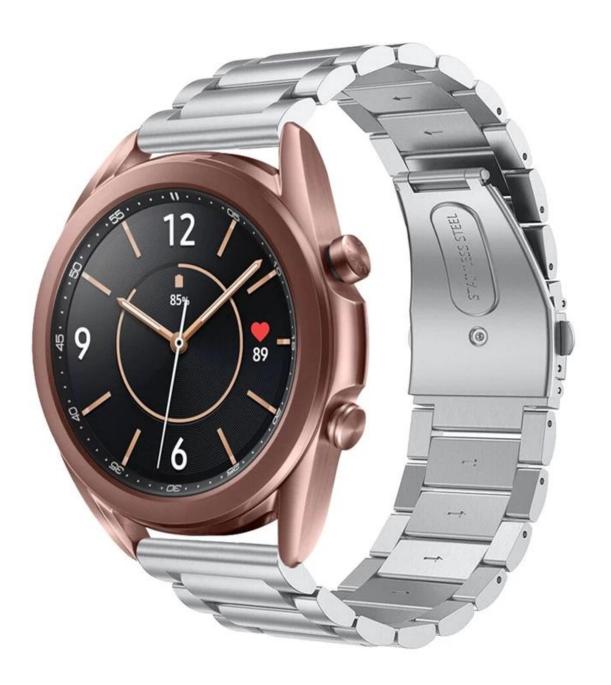

## Solid Stainless Steel Metal Band Watch Strap For Samsung Galaxy Watch 5 44mm 40mm Watch5 Pro

## **Product Design:**

- Fit Model ☐For Samsung Galaxy Watch5 Pro/44mm/40mm
- Item :CBSGW-08
- Material :Stainless Steel
- Colors: Bronze, Black, Silver-black, Silver-gold, Silver-rose gold, Gold, Blue, Rose pink, Rose gold, Colorful, Silver
- Type 

  3-Link Chain Stainless Steel Watch Band
- With quick release spring bars, can install and remove the strap easily

Support Mixed Batch Orders
First time sample order and mix order is acceptable
Larger quantity please contact sales for discount