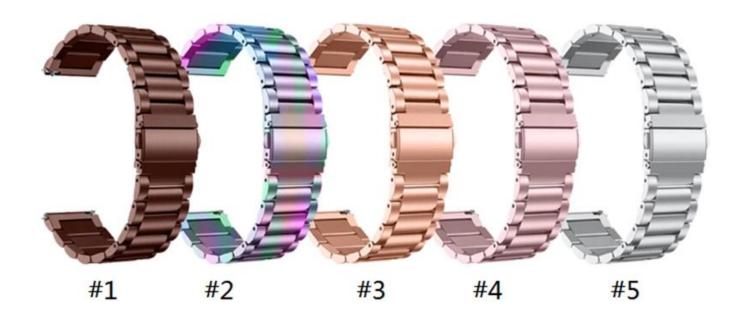

## **Product Design:**

- Fit Model ☐For Samsung Galaxy Watch5 Pro/44mm/40mm
- Item :CBSGW-08
- Material :Stainless Steel
- Colors: Bronze, Black, Silver-black, Silver-gold, Silver-rose gold, Gold, Blue, Rose pink, Rose gold, Colorful, Silver
- Type 