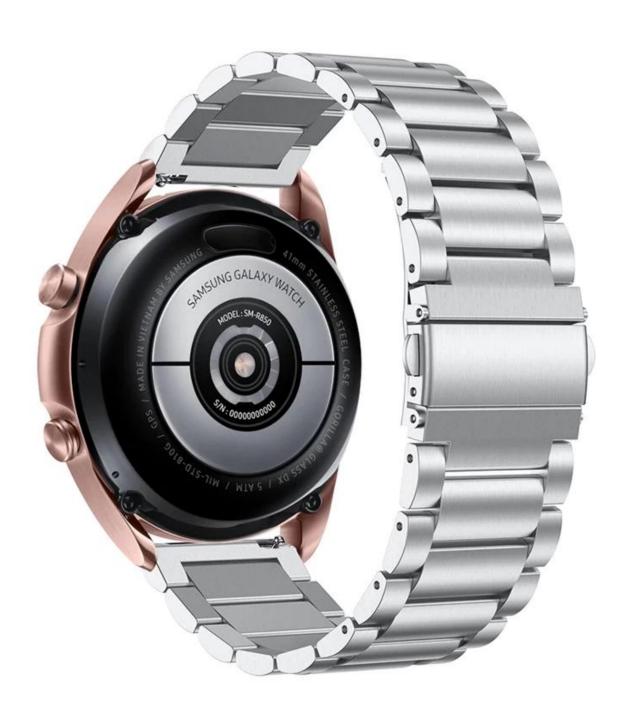

## Solid Stainless Steel Metal Band Watch Strap For Samsung Galaxy Watch 5 44mm 40mm Watch5 Pro

## **Product Design:**

- Fit Model ☐For Samsung Galaxy Watch5 Pro/44mm/40mm
- Item :CBSGW-08
- Material :Stainless Steel
- Colors: Bronze, Black, Silver-black, Silver-gold, Silver-rose gold, Gold, Blue, Rose pink, Rose gold, Colorful, Silver
- Type 

  3-Link Chain Stainless Steel Watch Band
- With quick release spring bars, can install and remove the strap easily

Support Mixed Batch Orders
First time sample order and mix order is acceptable
Larger quantity please contact sales for discount