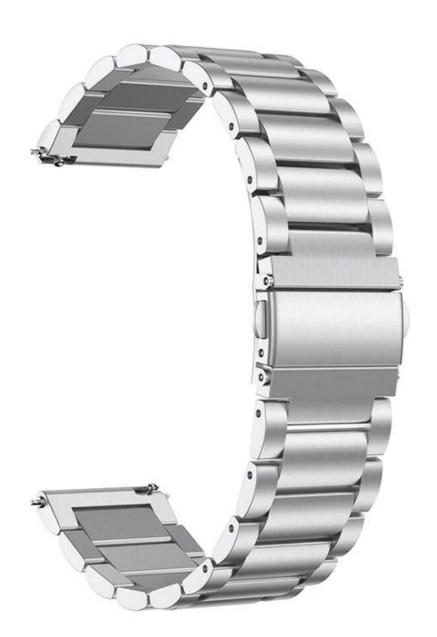

  3-Link Chain Stainless Steel Watch Band
- With quick release spring bars, can install and remove the strap easily

Support Mixed Batch Orders
First time sample order and mix order is acceptable
Larger quantity please contact sales for discount