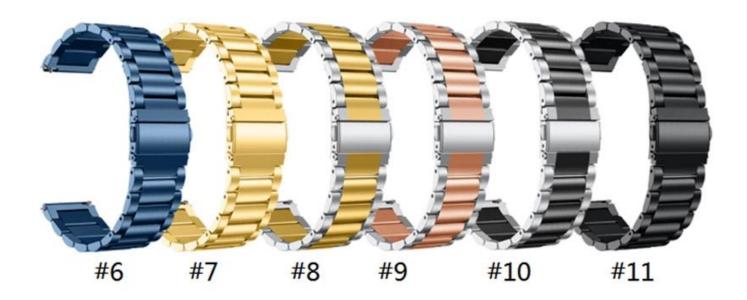

## **Product Design:**

- Fit Model ☐For Samsung Galaxy Watch5 Pro/44mm/40mm
- Item :CBSGW-08
- Material :Stainless Steel
- Colors: Bronze, Black, Silver-black, Silver-gold, Silver-rose gold, Gold, Blue, Rose pink, Rose gold, Colorful, Silver
- Type 