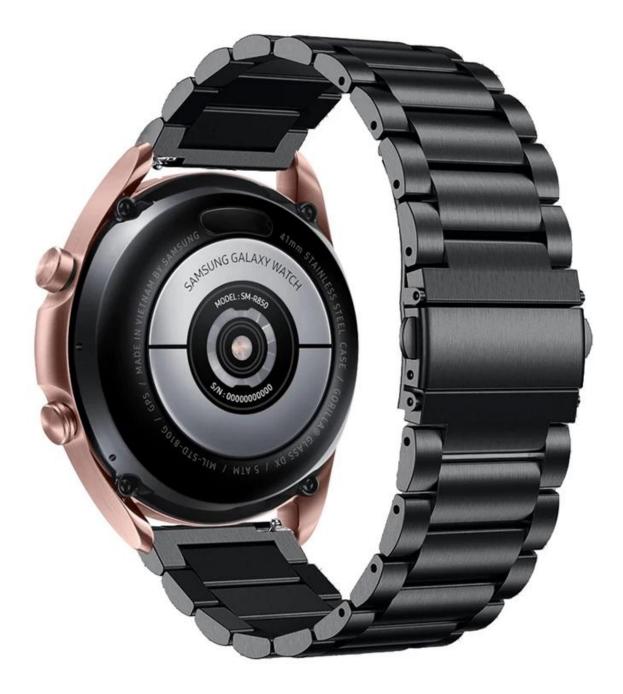

## Solid Stainless Steel Watch Band Metal Strap For Samsung Galaxy Watch4 40mm 44mm Watch4 Classic 42mm 46mm

## Product Design :

- Fit Model []For Samsung Galaxy Watch4 44mm 40mm 42mm 46mm
- Item :CBSGW-08
- Material :Stainless Steel
- Colors : Bronze, Black, Silver-black, Silver-gold, Silver-rose gold, Gold, Blue, Rose pink, Rose gold, Colorful, Silver
- Type 🛛 3-Link Chain Stainless Steel Watch Band
- Design: Unique Fold-over clasp design
  Quick Release Spring Bars
- With quick release spring bars, can install and remove the strap easily