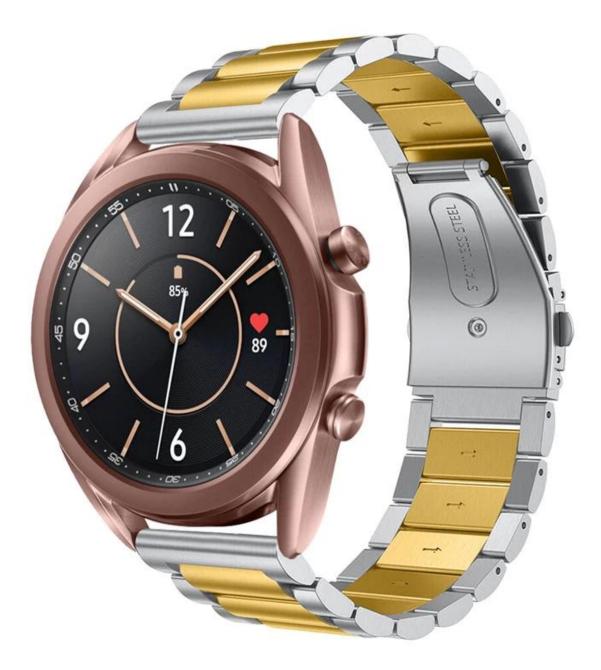

## Solid Stainless Steel Watch Band Metal Strap For Samsung Galaxy Watch4 40mm 44mm Watch4 Classic 42mm 46mm

## Product Design :

- Fit Model []For Samsung Galaxy Watch4 44mm 40mm 42mm 46mm
- Item :CBSGW-08
- Material :Stainless Steel
- Colors : Bronze, Black, Silver-black, Silver-gold, Silver-rose gold, Gold, Blue, Rose pink, Rose gold, Colorful, Silver
- Type 🛛 3-Link Chain Stainless Steel Watch Band
- Design: Unique Fold-over clasp design
  Quick Release Spring Bars
- With quick release spring bars, can install and remove the strap easily