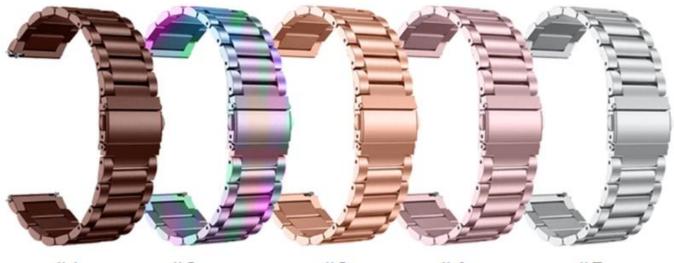

## Product Design :

- Fit Model []For Samsung Galaxy Watch4 44mm 40mm 42mm 46mm
- Item :CBSGW-08
- Material :Stainless Steel
- Colors : Bronze, Black, Silver-black, Silver-gold, Silver-rose gold, Gold, Blue, Rose pink, Rose gold, Colorful, Silver
- Type 🛛 3-Link Chain Stainless Steel Watch Band
- Design: Unique Fold-over clasp design
  Quick Release Spring Bars
- With quick release spring bars, can install and remove the strap easily

Support Package Customized Service [Logo,Size,Description, Colors,Label,etc]

#1 #2 #3 #4 #5