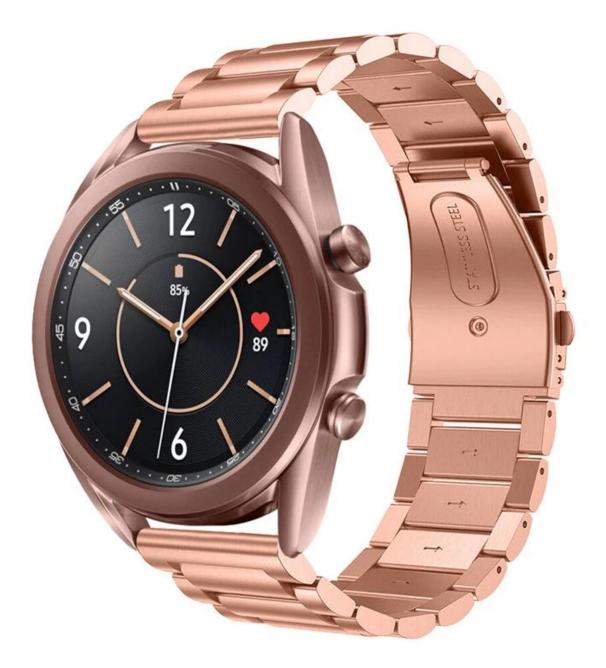

## Solid Stainless Steel Watch Band Metal Strap For Samsung Galaxy Watch4 40mm 44mm Watch4 Classic 42mm 46mm

## Product Design :

- Fit Model []For Samsung Galaxy Watch4 44mm 40mm 42mm 46mm
- Item :CBSGW-08
- Material :Stainless Steel
- Colors : Bronze, Black, Silver-black, Silver-gold, Silver-rose gold, Gold, Blue, Rose pink, Rose gold, Colorful, Silver
- Type 🛛 3-Link Chain Stainless Steel Watch Band
- Design: Unique Fold-over clasp design
  Quick Release Spring Bars
- With quick release spring bars, can install and remove the strap easily