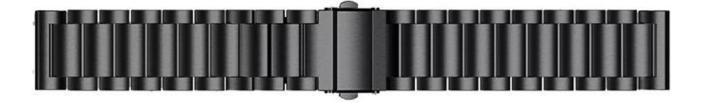

## Solid Stainless Steel Watch Band Metal Strap For Samsung Galaxy Watch4 40mm 44mm Watch4 Classic 42mm 46mm

## Product Design :

- Fit Model []For Samsung Galaxy Watch4 44mm 40mm 42mm 46mm
- Item :CBSGW-08
- Material :Stainless Steel
- Colors : Bronze, Black, Silver-black, Silver-gold, Silver-rose gold, Gold, Blue, Rose pink, Rose gold, Colorful, Silver
- Type 🛛 3-Link Chain Stainless Steel Watch Band
- Design: Unique Fold-over clasp design
  Quick Release Spring Bars
- With quick release spring bars, can install and remove the strap easily