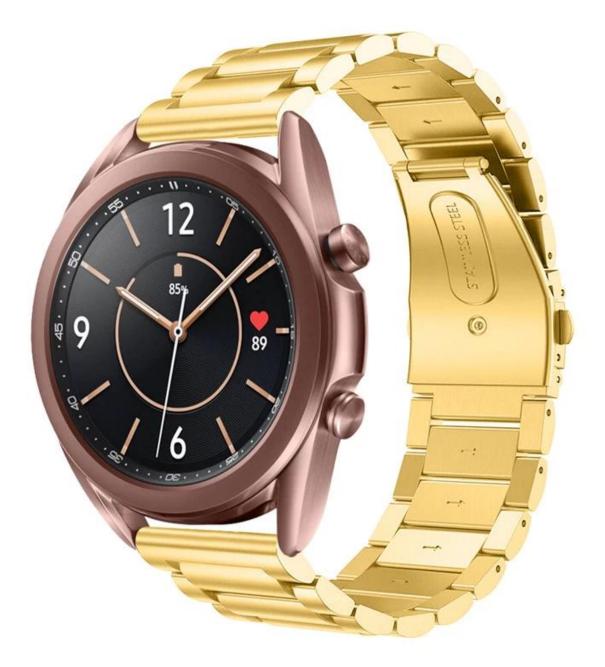

## Solid Stainless Steel Watch Band Metal Strap For Samsung Galaxy Watch4 40mm 44mm Watch4 Classic 42mm 46mm

## Product Design :

- Fit Model []For Samsung Galaxy Watch4 44mm 40mm 42mm 46mm
- Item :CBSGW-08
- Material :Stainless Steel
- Colors : Bronze, Black, Silver-black, Silver-gold, Silver-rose gold, Gold, Blue, Rose pink, Rose gold, Colorful, Silver
- Type 🛛 3-Link Chain Stainless Steel Watch Band
- Design: Unique Fold-over clasp design
  Quick Release Spring Bars
- With quick release spring bars, can install and remove the strap easily