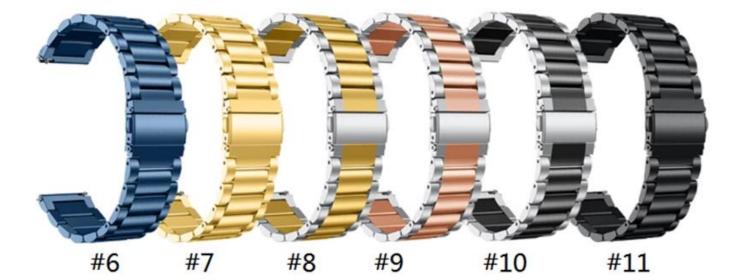

## Product Design :

- Fit Model []For Samsung Galaxy Watch4 44mm 40mm 42mm 46mm
- Item :CBSGW-08
- Material :Stainless Steel
- Colors : Bronze, Black, Silver-black, Silver-gold, Silver-rose gold, Gold, Blue, Rose pink, Rose gold, Colorful, Silver
- Type 🛛 3-Link Chain Stainless Steel Watch Band
- Design: Unique Fold-over clasp design
  Quick Release Spring Bars
- With quick release spring bars, can install and remove the strap easily