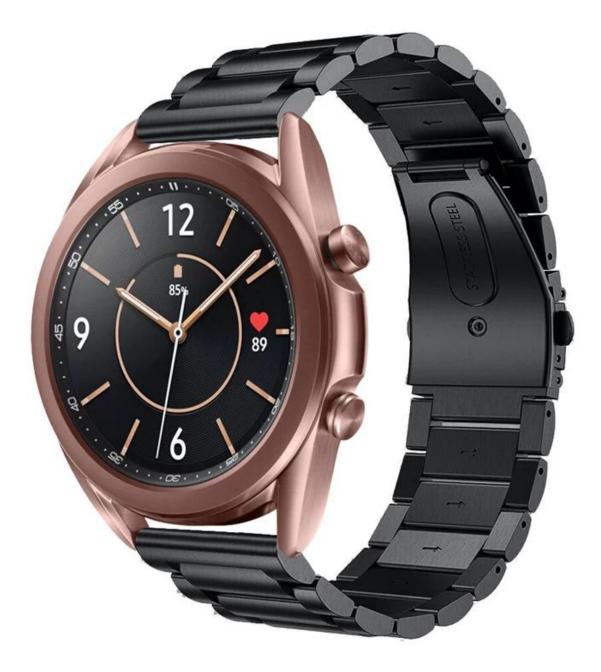

## Solid Stainless Steel Watch Band Metal Strap For Samsung Galaxy Watch4 40mm 44mm Watch4 Classic 42mm 46mm

## Product Design :

- Fit Model []For Samsung Galaxy Watch4 44mm 40mm 42mm 46mm
- Item :CBSGW-08
- Material :Stainless Steel
- Colors : Bronze, Black, Silver-black, Silver-gold, Silver-rose gold, Gold, Blue, Rose pink, Rose gold, Colorful, Silver
- Type 🛛 3-Link Chain Stainless Steel Watch Band
- Design: Unique Fold-over clasp design
  Quick Release Spring Bars
- With quick release spring bars, can install and remove the strap easily