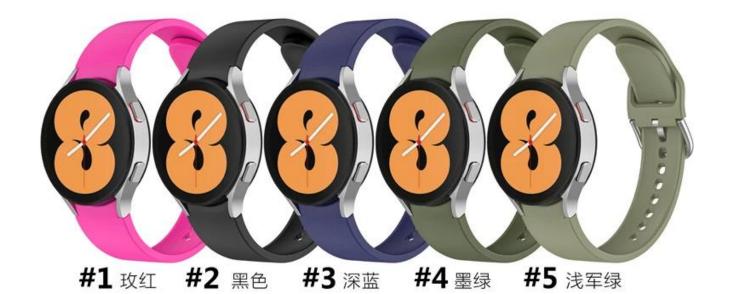

## **Product Design:**

● Fit Model ☐For Samsung Galaxy Watch5 Pro/44mm/40mm

• Item :CBSGW-12

• Band Material : Silicone

● Band Colors: Rose red,black,dark blue,dark green,army green,white,grey,pink,yellow,wine

red

● Band Length :90+125mm

• Design : With Quick release pins

• Type : Soft Silicone Watch Strap With Silver Metal Buckle

Support Mixed Batch Orders

First time sample order and mix order is acceptable

Larger quantity please contact sales for discount