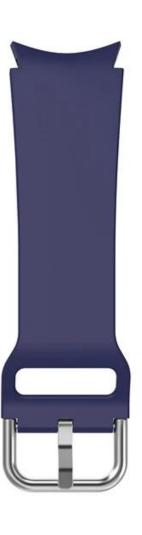

## Smartwatch Bands Watch Silicone Strap For Samsung Galaxy Watch4 44mm 40mm 42mm 46mm Wristband

## **Product Design:**

● Fit Model ☐For Samsung Galaxy Watch4 44mm 40mm 42mm 46mm

• Item :CBSGW-12

• Band Material : Silicone

● Band Colors: Rose red,black,dark blue,dark green,army green,white,grey,pink,yellow,wine red

● Band Length :90+125mm

• Design : With Quick release pins

• Type : Soft Silicone Watch Strap With Silver Metal Buckle

Support Mixed Batch Orders
First time sample order and mix order is acceptable

Larger quantity please contact sales for discount