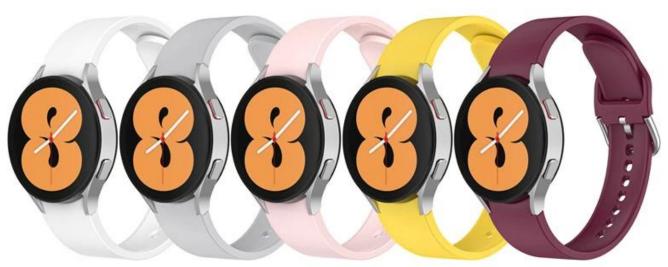

## **Product Design:**

● Fit Model ☐For Samsung Galaxy Watch4 44mm 40mm 42mm 46mm

• Item :CBSGW-12

• Band Material : Silicone

● Band Colors: Rose red,black,dark blue,dark green,army green,white,grey,pink,yellow,wine red

The default packaging: Nice OPP Bag.

Also Can Choose the Retailing Package, Please Contact us.

Support Package Customized Service [Logo, Size, Description, Colors, Label, etc]

#6 白色 #7 新浅灰 #8 砂粉 #9 芒果黄 #10 酒红