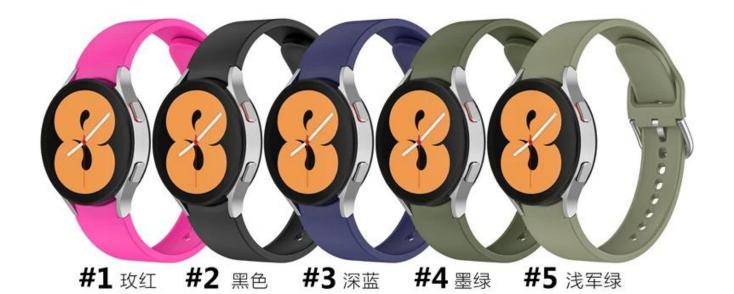

## **Product Design:**

● Fit Model ☐For Samsung Galaxy Watch4 44mm 40mm 42mm 46mm

• Item :CBSGW-12

• Band Material : Silicone

● Band Colors: Rose red,black,dark blue,dark green,army green,white,grey,pink,yellow,wine red