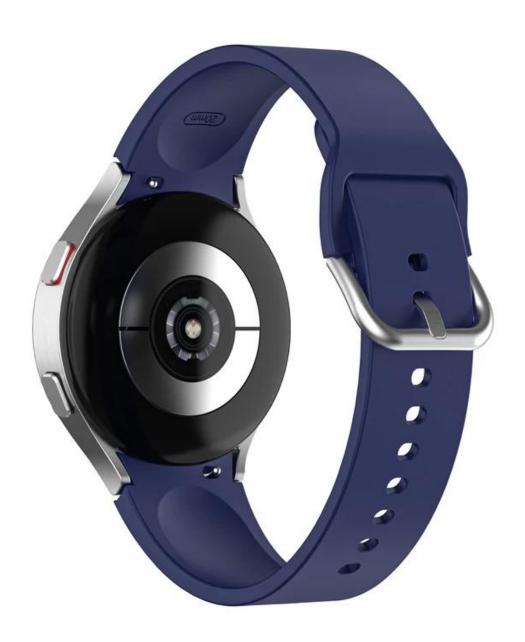

## Smartwatch Bands Watch Silicone Strap For Samsung Galaxy Watch4 44mm 40mm 42mm 46mm Wristband

## **Product Design:**

● Fit Model ☐For Samsung Galaxy Watch4 44mm 40mm 42mm 46mm

• Item :CBSGW-12

• Band Material : Silicone

● Band Colors: Rose red,black,dark blue,dark green,army green,white,grey,pink,yellow,wine red

● Band Length :90+125mm

• Design : With Quick release pins

• Type : Soft Silicone Watch Strap With Silver Metal Buckle

Support Mixed Batch Orders
First time sample order and mix order is acceptable

Larger quantity please contact sales for discount