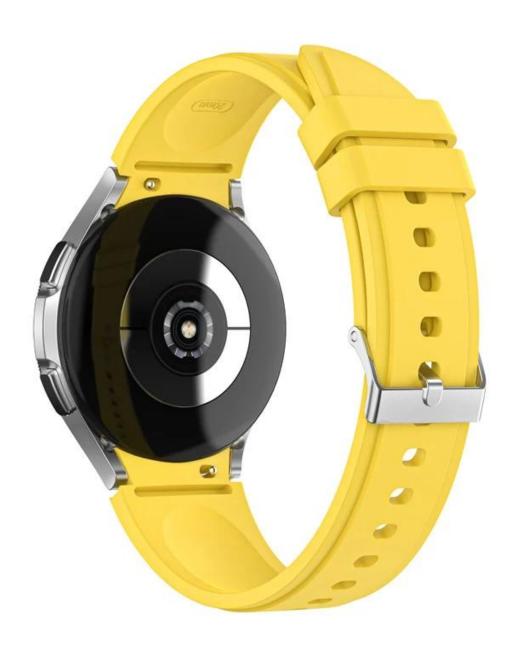

## **Product Design:**

● Fit Model ☐For Samsung Galaxy Watch5 Pro/44mm/40mm

• Item :CBSGW-13

• Band Material : Silicone

● Band Colors: Rose red,black,dark blue,dark green,army green,white,grey,pink,yellow,wine

red

● Band Length :90+125mm

• Design : With Quick release pins

● Type : Sport <u>Silicone Watchband</u> With Silver Metal Buckle

Support Mixed Batch Orders

First time sample order and mix order is acceptable