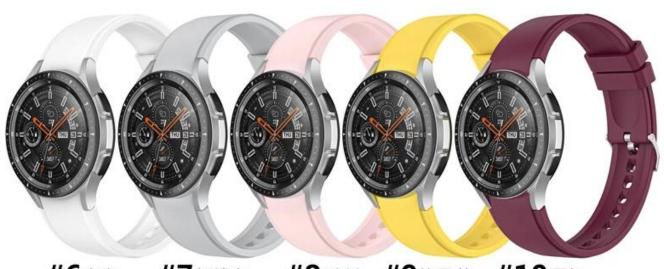

## **Product Design:**

● Fit Model ☐For Samsung Galaxy Watch5 Pro/44mm/40mm

• Item :CBSGW-13

• Band Material : Silicone

● Band Colors: Rose red,black,dark blue,dark green,army green,white,grey,pink,yellow,wine

#6白色 #7新浅灰 #8砂粉 #9芒果黄 #**10**酒红