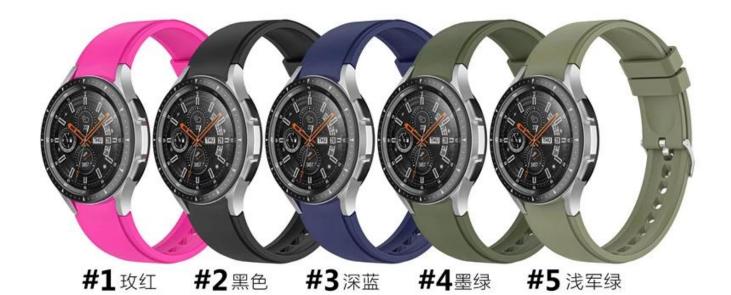

## **Product Design:**

● Fit Model ☐For Samsung Galaxy Watch5 Pro/44mm/40mm

• Item :CBSGW-13

• Band Material : Silicone

● Band Colors: Rose red,black,dark blue,dark green,army green,white,grey,pink,yellow,wine