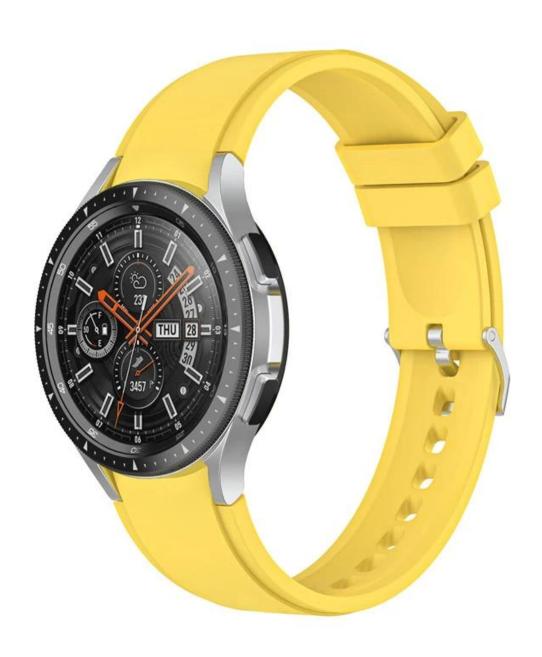

## **Product Design:**

● Fit Model ☐For Samsung Galaxy Watch5 Pro/44mm/40mm

• Item :CBSGW-13

• Band Material : Silicone

● Band Colors: Rose red,black,dark blue,dark green,army green,white,grey,pink,yellow,wine

red

● Band Length :90+125mm

• Design : With Quick release pins

● Type : Sport <u>Silicone Watchband</u> With Silver Metal Buckle

Support Mixed Batch Orders

First time sample order and mix order is acceptable