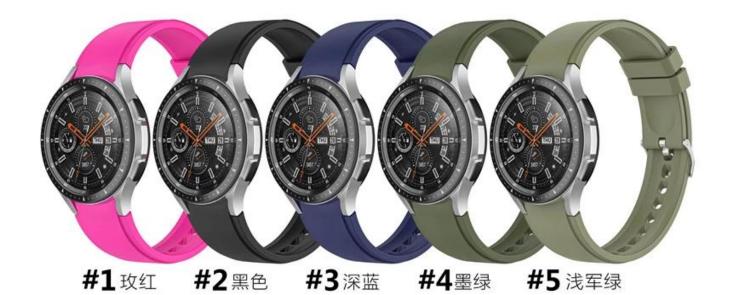

## **Product Design:**

● Fit Model ☐For Samsung Galaxy Watch4 44mm 40mm 42mm 46mm

• Item :CBSGW-13

• Band Material : Silicone

● Band Colors: Rose red,black,dark blue,dark green,army green,white,grey,pink,yellow,wine

red

● Band Length :90+125mm

• Design : With Quick release pins

• Type : Sport Silicone Watchband With Silver Metal Buckle

Support Mixed Batch Orders

First time sample order and mix order is acceptable

Larger quantity please contact sales for discount