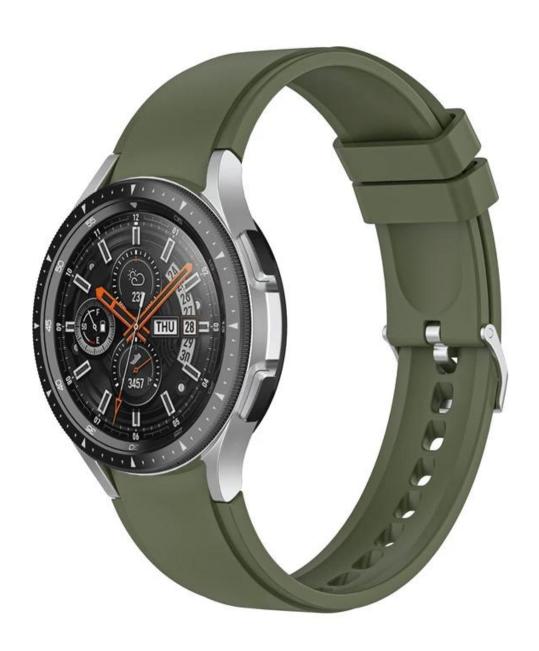

## **Product Design:**

● Fit Model ☐For Samsung Galaxy Watch4 44mm 40mm 42mm 46mm

• Item :CBSGW-13

• Band Material : Silicone

● Band Colors: Rose red,black,dark blue,dark green,army green,white,grey,pink,yellow,wine

red

● Band Length :90+125mm

• Design : With Quick release pins

• Type : Sport Silicone Watchband With Silver Metal Buckle

Support Mixed Batch Orders

First time sample order and mix order is acceptable

Larger quantity please contact sales for discount