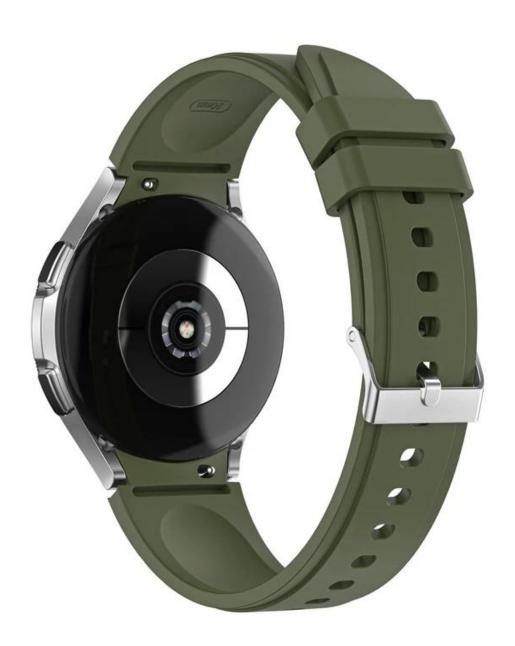

## **Product Design:**

● Fit Model ☐For Samsung Galaxy Watch4 44mm 40mm 42mm 46mm

• Item :CBSGW-13

• Band Material : Silicone

● Band Colors: Rose red,black,dark blue,dark green,army green,white,grey,pink,yellow,wine

red

● Band Length :90+125mm

• Design : With Quick release pins

• Type : Sport Silicone Watchband With Silver Metal Buckle

Support Mixed Batch Orders

First time sample order and mix order is acceptable

Larger quantity please contact sales for discount