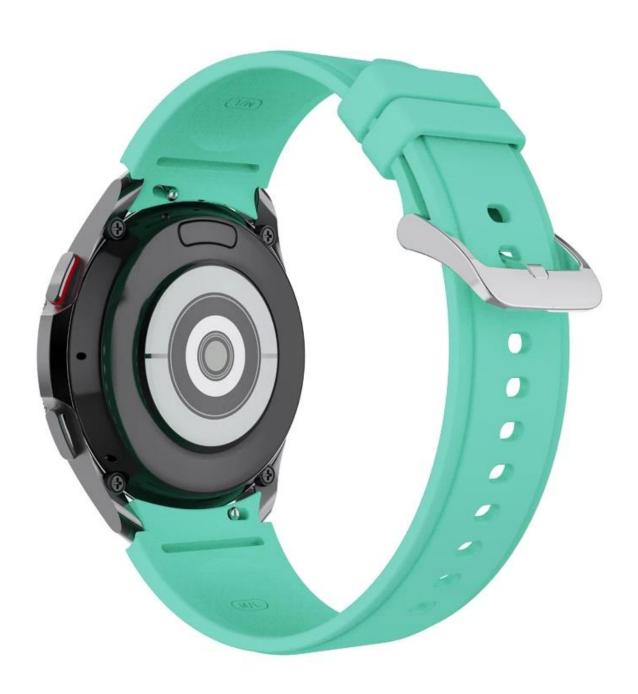

## **Product Design:**

● Fit Model ☐For Samsung Galaxy Watch5 Pro/44mm/40mm

● Item :CBSGW-14

Band Material : Silicone

● Band Colors: White,orange,light green,purple,grey,black,red,army green,light pink,dark green,teal green,sky blue,midnight blue

● Band Length :S:75+117mm;L:75+130mm

• Design : With Quick release pins

• Type : Sport Silicone Watchband With Silver Metal Buckle