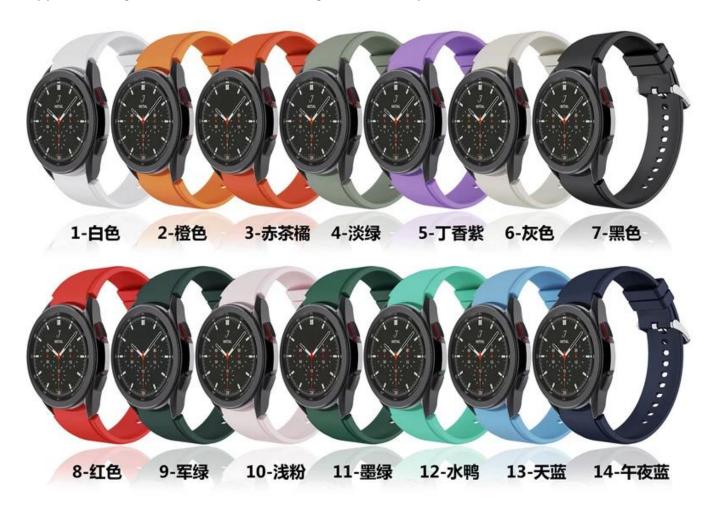

## **Product Design:**

● Fit Model ☐For Samsung Galaxy Watch5 Pro/44mm/40mm

● Item :CBSGW-14

Band Material : Silicone

● Band Colors: White,orange,light green,purple,grey,black,red,army green,light pink,dark green,teal green,sky blue,midnight blue

● Band Length :S:75+117mm;L:75+130mm

• Design : With Quick release pins

• Type : Sport Silicone Watchband With Silver Metal Buckle