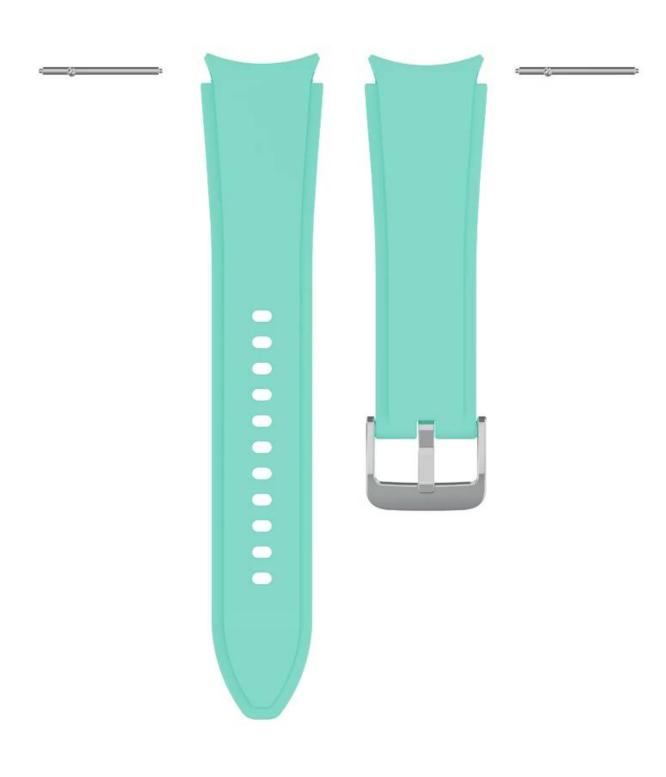

## **Product Design:**

● Fit Model ☐For Samsung Galaxy Watch5 Pro/44mm/40mm

● Item :CBSGW-14

Band Material : Silicone

● Band Colors: White,orange,light green,purple,grey,black,red,army green,light pink,dark green,teal green,sky blue,midnight blue

● Band Length :S:75+117mm;L:75+130mm

• Design : With Quick release pins

• Type : Sport Silicone Watchband With Silver Metal Buckle