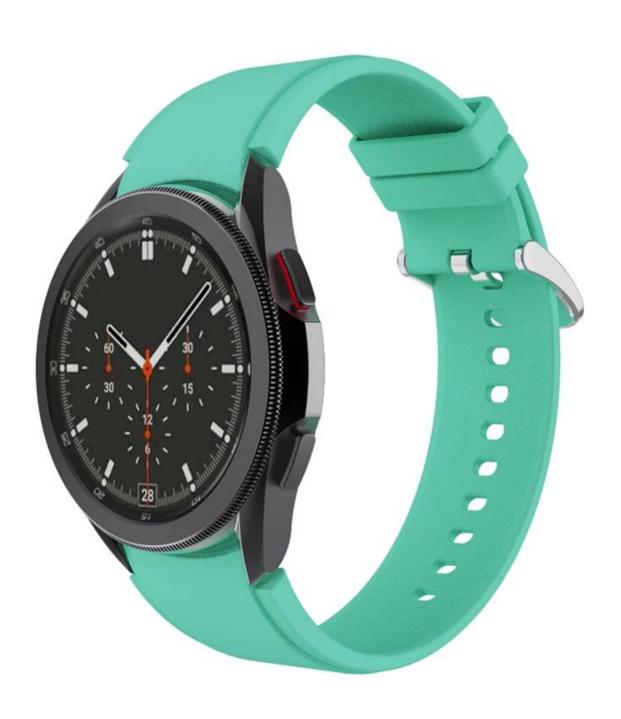

## **Product Design:**

● Fit Model ☐For Samsung Galaxy Watch5 Pro/44mm/40mm

● Item :CBSGW-14

Band Material : Silicone

● Band Colors: White,orange,light green,purple,grey,black,red,army green,light pink,dark green,teal green,sky blue,midnight blue

● Band Length :S:75+117mm;L:75+130mm

• Design : With Quick release pins

• Type : Sport Silicone Watchband With Silver Metal Buckle