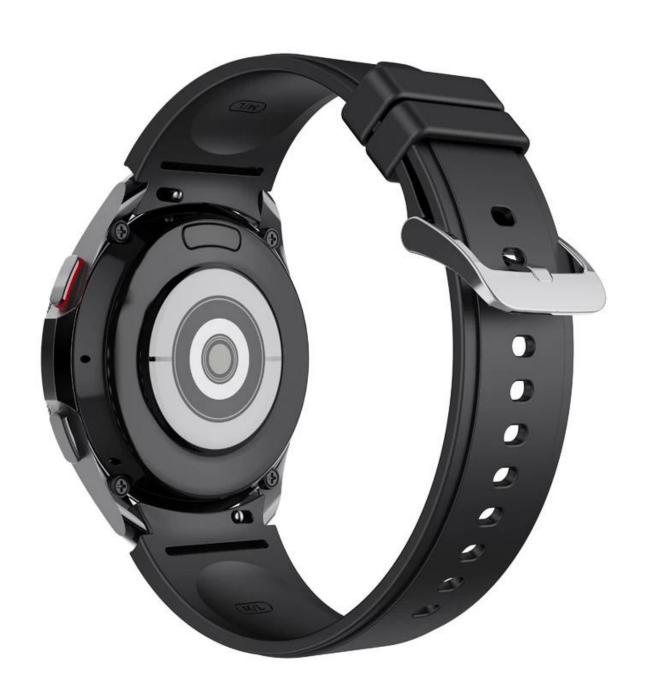

## **Product Design:**

● Fit Model ☐For Samsung Galaxy Watch4 44mm 40mm 42mm 46mm

● Item :CBSGW-14

• Band Material : Silicone

● Band Colors: White,orange,light green,purple,grey,black,red,army green,light pink,dark green,teal green,sky blue,midnight blue

● Band Length :S:75+117mm;L:75+130mm

• Design : With Quick release pins

• Type : Sport Silicone Watchband With Silver Metal Buckle