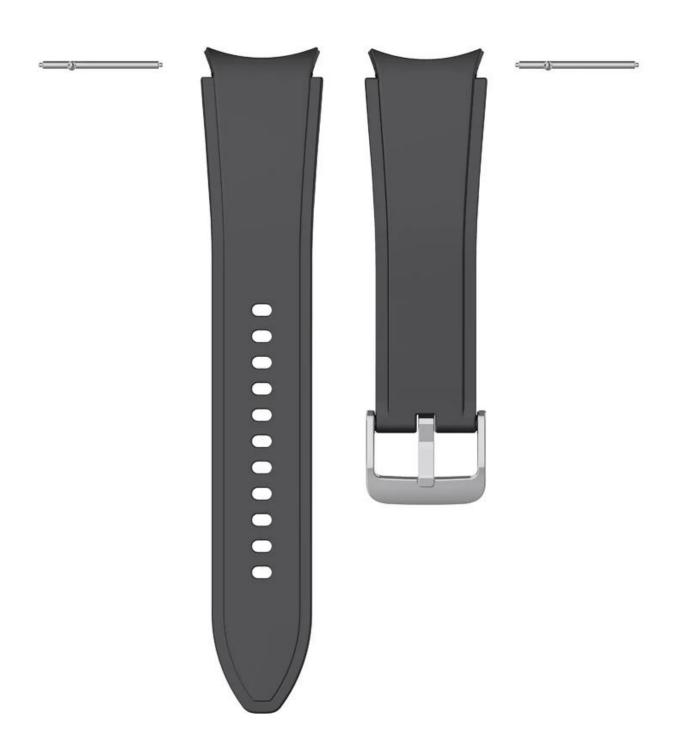

● Band Length :S:75+117mm;L:75+130mm

• Design : With Quick release pins

• Type : Sport Silicone Watchband With Silver Metal Buckle