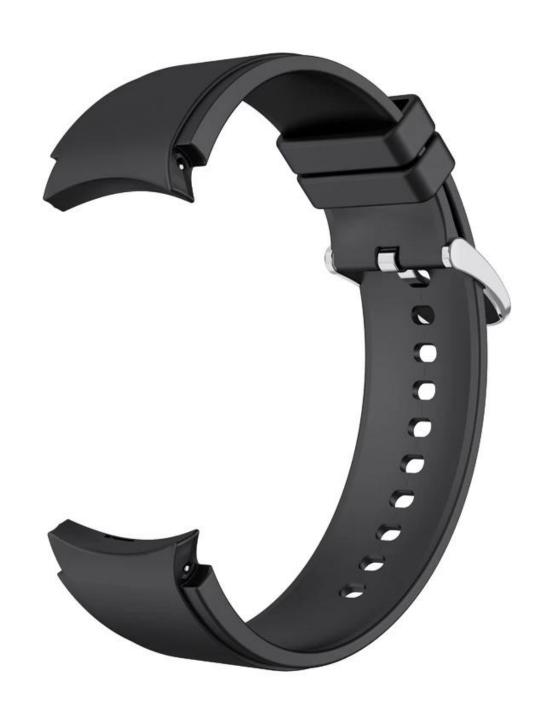

● Band Length :S:75+117mm;L:75+130mm

• Design : With Quick release pins

• Type : Sport Silicone Watchband With Silver Metal Buckle