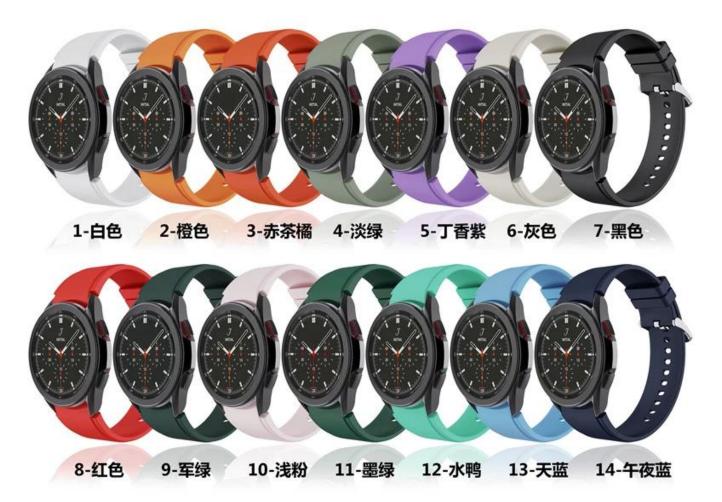

## **Product Design:**

● Fit Model ☐For Samsung Galaxy Watch4 44mm 40mm 42mm 46mm

● Item :CBSGW-14

• Band Material : Silicone

● Band Colors: White,orange,light green,purple,grey,black,red,army green,light pink,dark green,teal green,sky blue,midnight blue

● Band Length :S:75+117mm;L:75+130mm

• Design : With Quick release pins

• Type : Sport Silicone Watchband With Silver Metal Buckle