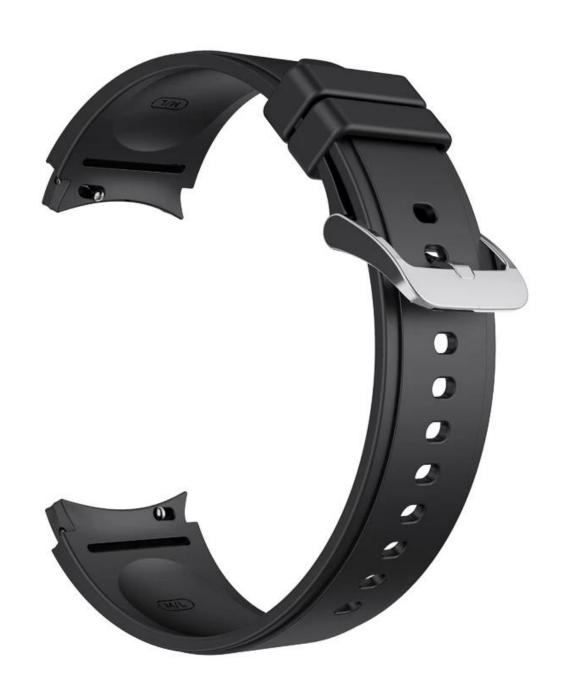

## **Product Design:**

● Fit Model ☐For Samsung Galaxy Watch4 44mm 40mm 42mm 46mm

● Item :CBSGW-14

• Band Material : Silicone

● Band Colors: White,orange,light green,purple,grey,black,red,army green,light pink,dark green,teal green,sky blue,midnight blue

● Band Length :S:75+117mm;L:75+130mm

• Design : With Quick release pins

• Type : Sport Silicone Watchband With Silver Metal Buckle