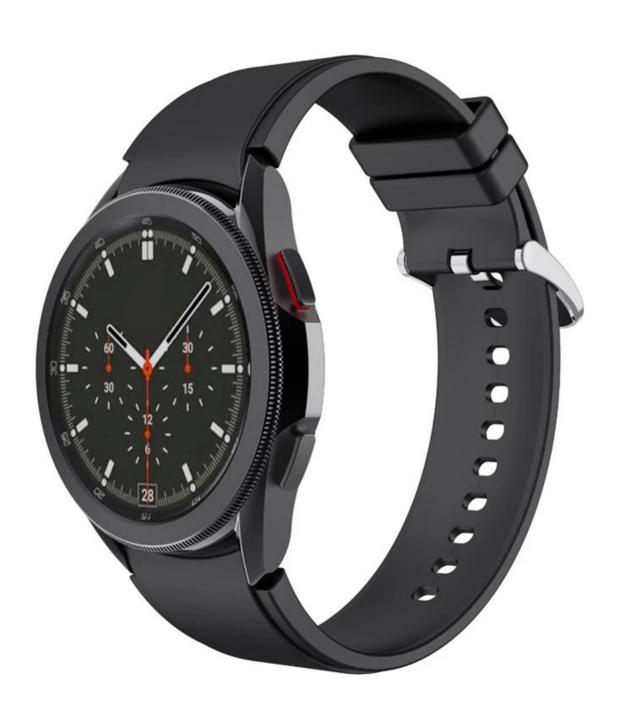

## Rubber Watchband Silicone Band For Samsung Galaxy Watch 4 44mm 40mm Watch4 Classic 42mm 46mm

● Band Length :S:75+117mm;L:75+130mm

• Design : With Quick release pins

• Type : Sport Silicone Watchband With Silver Metal Buckle